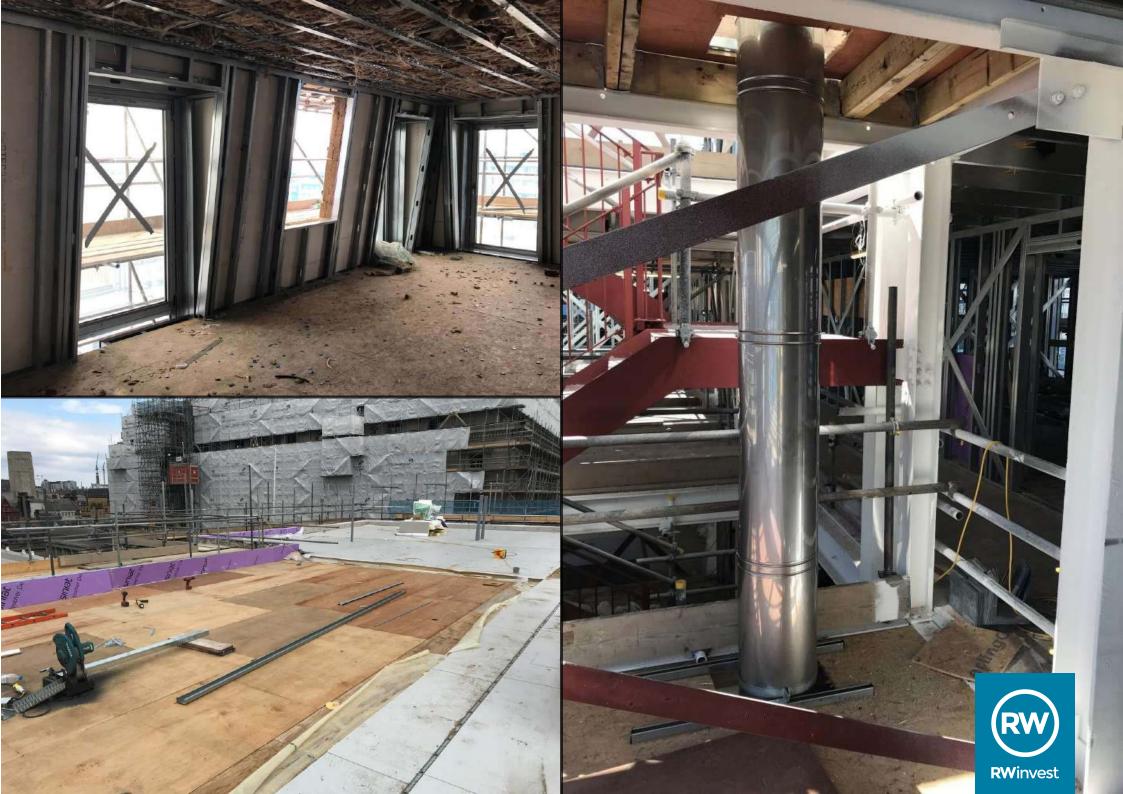

Inspection works have been carried out.

Steel frame stanchions and roof decking framework have been installed.

Lift and stair core steel frame have been erected.

Protective fire coatings to steel frame are complete.

Fire batts protection to steel floor beams has been carried out.

Steel floor joists and bracket supports installed successfully.

Timber floor decking is complete.

The steel staircase is 100% complete.

Steel frame system to external walls has been installed.

Metal floor joists to upper floors installed.

Structural partitions have been successfully integrated.

Roof joists have been fitted.