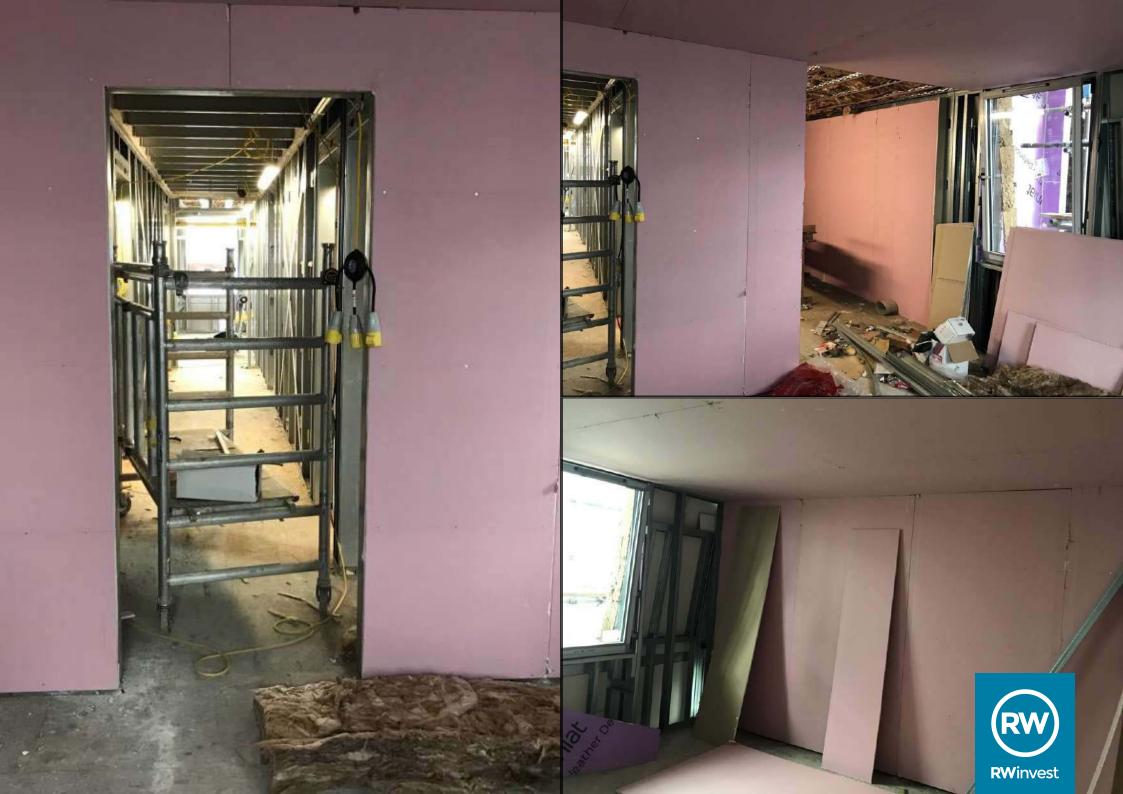

## **Works Completed**

Apartment walls and ceilings are constructed.

Plastering is finished on walls and ceilings.

First fix electrical works are complete.

First fix plumbing and heating works are complete.

## **Works Ongoing**

A quarter of basement fit out is complete.

Conversion apartment walls and ceiling frameworks on the fifth floor are 90% complete.

Flat roof covering is nearly finished.

Zinc cladding has commenced.

Curtain walling and windows are underway.

Extension apartment partition walls and ceiling framework has begun.

Mechanical and electrical services under progress.

If you need any further information in the meantime, please call us at the following offices: