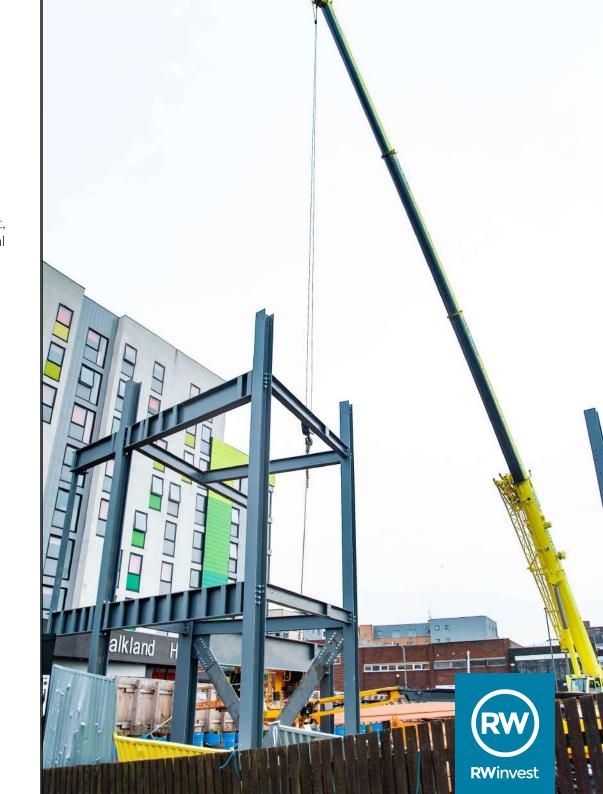

## Fabric District Residence 33 Devon Street, L3 8HA

Construction has begun at the site of Fabric District Residence on Devon Street, Liverpool. The latest construction update from the developer outlines the arrival of steel on site to commence the steel frame installation. In the new year, the steel frame is expected to be complete by the end of February with envelope works, scaffold and joisting construction activities all commencing during January's construction period.

## **Works Progressed**

- Erection of the steel frame has commenced.
- The first and second loads of steel have arrived on site.

## **Works Scheduled**

- Steel frame works to be completed end of February.
- Envelope works to commence early January.
- Scaffold edge protection will commence early January.
- Bespoke joisting system will arrive to form the floors to all levels.
- SFS system works will begin.