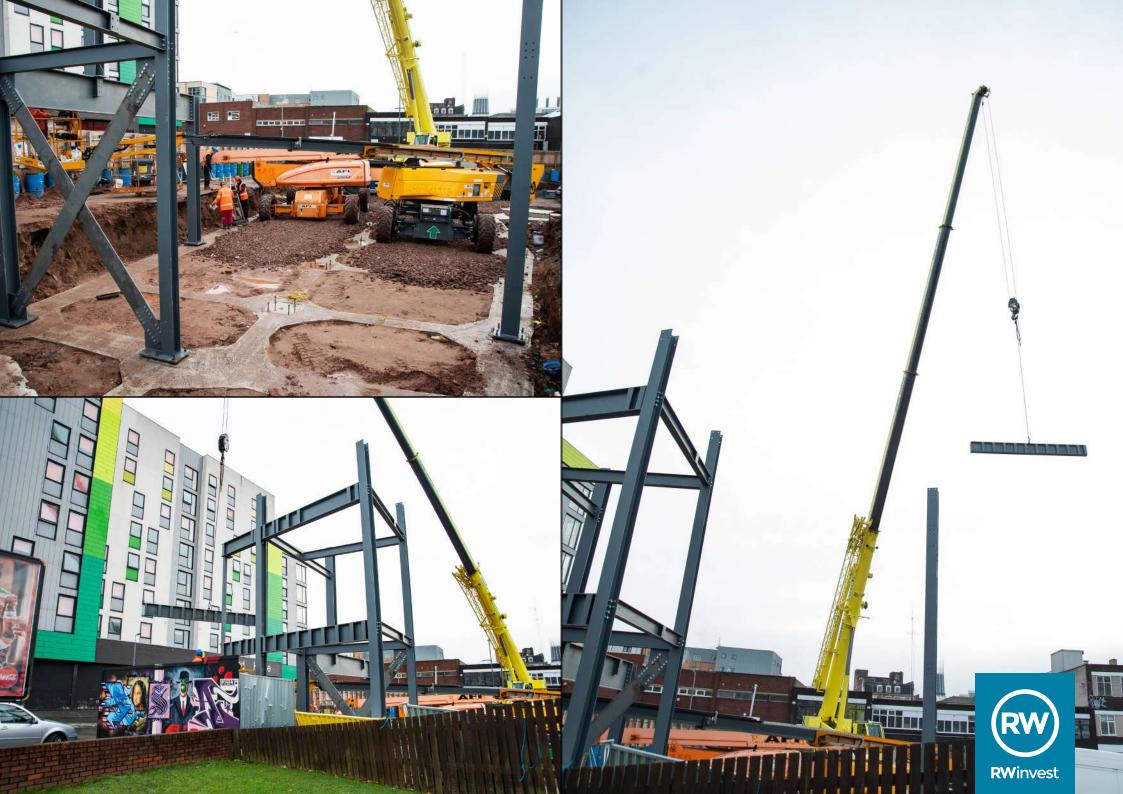

## Fabric District Residence 33 Devon Street, L3 8HA

Construction has begun at the site of Fabric District Residence on Devon Street, Liverpool. The latest construction update from the developer outlines the arrival of steel on site to commence the steel frame installation. In the new year, the steel frame is expected to be complete by the end of February with envelope works, scaffold and joisting construction activities all commencing during January's construction period.

## **Works Progressed**

- Erection of the steel frame has commenced.
- The first and second loads of steel have arrived on site.

## **Works Scheduled**

- Steel frame works to be completed end of February.
- Envelope works to commence early January.
- Scaffold edge protection will commence early January.
- Bespoke joisting system will arrive to form the floors to all levels.
- SFS system works will begin.