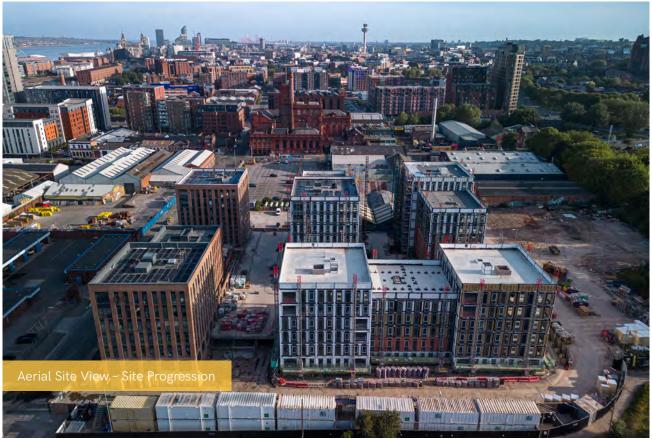

## Block A is COMPLETE!

Over the latest period great progress has been made on site, Block A is now officially completed following sign off from the relevant authorities earlier this week. Elsewhere on site, the windows and EDPM have been completed on Block E, while brickwork is progressing well on Blocks B, C, and E.

2nd fixes and floor finishes have now commenced on Block B with completion of the roof membrane on Block E expected imminently. Completion of 1st fix M&E in Blocks B, C and E is also expected in the next period.

## Summary of Works Progressed

- Completion of Block A
- Completion of windows and EDPM on Block E aside from hoist rooms
- Near completion of lift core masonry in Block E
- Progression of brickwork on Blocks B, C and E
- Progression of internal boarding in Blocks B, C and E
- Progression of IPS units in Blocks B and C
- Progression of 1st fix M&E in Blocks B, C and E
- Progression of external and S278 works
- Commencement of 2nd fixes in Block B
- Commencement of plastering in Block B
- Commencement of kitchens in Block B
- Commencement of floor finishes in Block B
- Commencement of sanitaryware on Block B
- Lift installation works continue