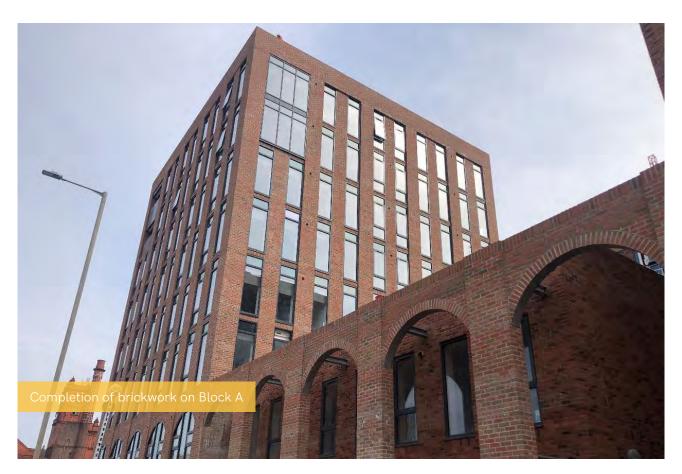

## Block A is COMPLETE!

Over the latest period great progress has been made on site, Block A is now officially completed following sign off from the relevant authorities earlier this week. Elsewhere on site, the windows and EDPM have been completed on Block E, while brickwork is progressing well on Blocks B, C, and E.

## Summary of Works Progressed

- Completion of Block A
- Completion of windows and EDPM on Block E aside from hoist rooms
- Near completion of lift core masonry in Block E
- Progression of brickwork on Blocks B, C and E
- Progression of internal boarding in Blocks B, C and E
- Progression of IPS units in Blocks B and C
- Progression of 1st fix M&E in Blocks B, C and E
- Progression of external and S278 works
- Commencement of 2nd fixes in Block B
- Commencement of plastering in Block B
- Commencement of kitchens in Block B
- Commencement of floor finishes in Block B
- Commencement of sanitaryware on Block B
- Lift installation works continue