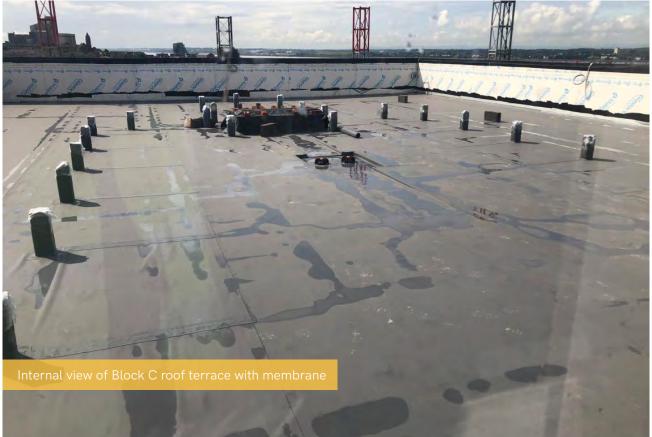

2nd fixes and floor finishes have now commenced on Block B with completion of the roof membrane on Block E expected imminently. Completion of 1st fix M&E in Blocks B, C and E is also expected in the next period.

## Progress Expected in the Next Period

- Completion of roof membrane on Block E
- Completion of lift core masonry to Block E
- Near completion of 1st fix M&E in Blocks B, C and E
- Progression of 2nd fixes in Blocks B and C
- Progression of kitchens in Block B
- Progression of sanitaryware in Block B
- Progression of internal boarding in Blocks B, C and E
- Progression of external and S278 works
- Progression of brickwork on Blocks B, C and E
- Progression of IPS units in Blocks B, C and E
- Progression of plastering in Blocks B and C
- Progression of floor finishes in Blocks B and C
- Commencement of kitchens and sanitaryware in Block C