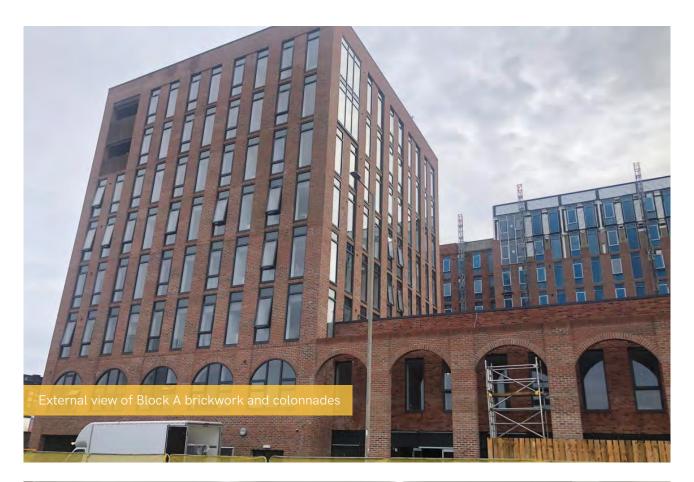

## Block A is COMPLETE!

Over the latest period great progress has been made on site, Block A is now officially completed following sign off from the relevant authorities earlier this week. Elsewhere on site, the windows and EDPM have been completed on Block E, while brickwork is progressing well on Blocks B, C, and E.

## Summary of Works Progressed

- Completion of Block A
- Completion of windows and EDPM on Block E aside from hoist rooms
- Near completion of lift core masonry in Block E
- Progression of brickwork on Blocks B, C and E
- Progression of internal boarding in Blocks B, C and E
- Progression of IPS units in Blocks B and C
- Progression of 1st fix M&E in Blocks B, C and E
- Progression of external and S278 works
- Commencement of 2nd fixes in Block B
- Commencement of plastering in Block B
- Commencement of kitchens in Block B
- Commencement of floor finishes in Block B
- Commencement of sanitaryware on Block B
- Lift installation works continue