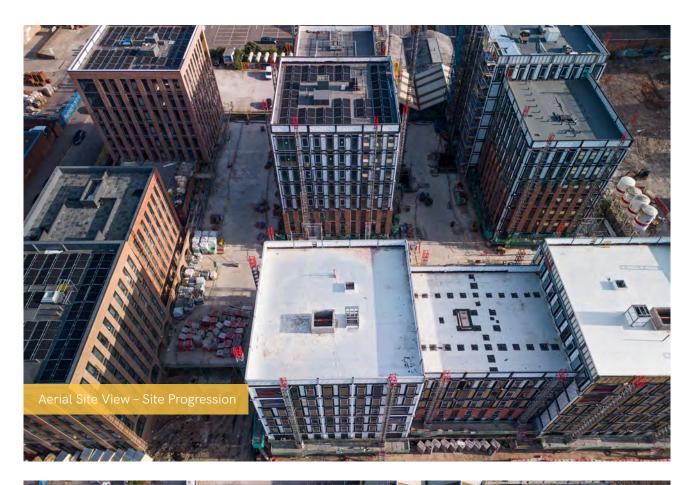

## Block A is COMPLETE!

Over the latest period great progress has been made on site, Block A is now officially completed following sign off from the relevant authorities earlier this week. Elsewhere on site, the windows and EDPM have been completed on Block E, while brickwork is progressing well on Blocks B, C, and E.

2nd fixes and floor finishes have now commenced on Block B with completion of the roof membrane on Block E expected imminently. Completion of 1st fix M&E in Blocks B, C and E is also expected in the next period.

## Summary of Works Progressed

- Completion of Block A
- Completion of windows and EDPM on Block E aside from hoist rooms
- Near completion of lift core masonry in Block E
- Progression of brickwork on Blocks B, C and E
- Progression of internal boarding in Blocks B, C and E
- Progression of IPS units in Blocks B and C
- Progression of 1st fix M&E in Blocks B, C and E
- Progression of external and S278 works
- Commencement of 2nd fixes in Block B
- Commencement of plastering in Block B
- Commencement of kitchens in Block B
- Commencement of floor finishes in Block B
- Commencement of sanitaryware on Block B
- Lift installation works continue