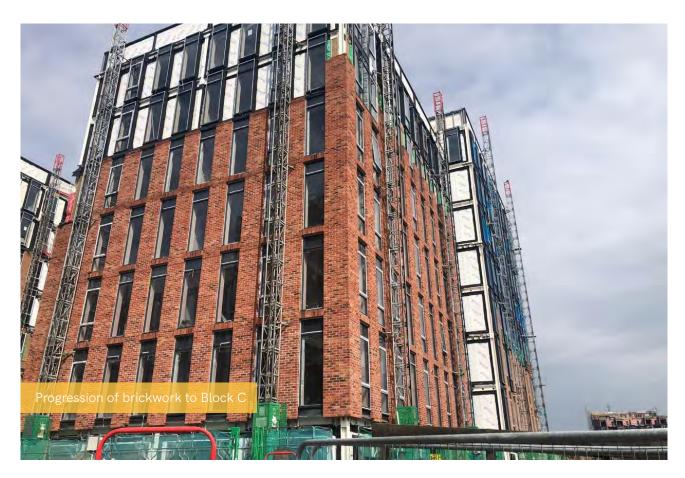

## Block A is COMPLETE!

Over the latest period great progress has been made on site, Block A is now officially completed following sign off from the relevant authorities earlier this week. Elsewhere on site, the windows and EDPM have been completed on Block E, while brickwork is progressing well on Blocks B, C, and E.

## Summary of Works Progressed

- Completion of Block A
- Completion of windows and EDPM on Block E aside from hoist rooms
- Near completion of lift core masonry in Block E
- Progression of brickwork on Blocks B, C and E
- Progression of internal boarding in Blocks B, C and E
- Progression of IPS units in Blocks B and C
- Progression of 1st fix M&E in Blocks B, C and E
- Progression of external and S278 works
- Commencement of 2nd fixes in Block B
- Commencement of plastering in Block B
- Commencement of kitchens in Block B
- Commencement of floor finishes in Block B
- Commencement of sanitaryware on Block B
- Lift installation works continue