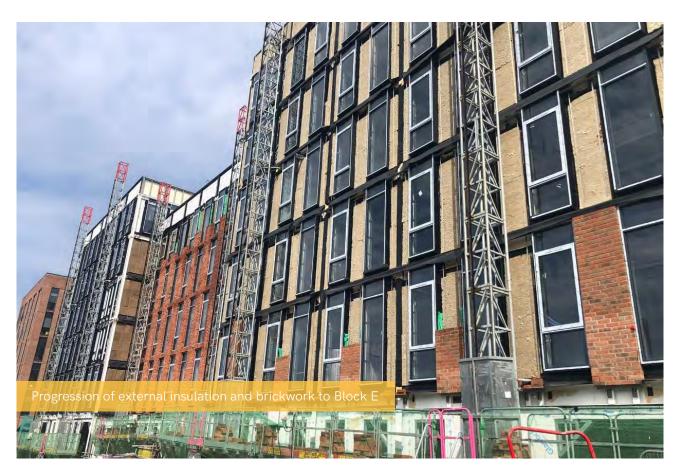

## Block A is COMPLETE!

Over the latest period great progress has been made on site, Block A is now officially completed following sign off from the relevant authorities earlier this week. Elsewhere on site, the windows and EDPM have been completed on Block E, while brickwork is progressing well on Blocks B, C, and E.

## Summary of Works Progressed

- Completion of Block A
- Completion of windows and EDPM on Block E aside from hoist rooms
- Near completion of lift core masonry in Block E
- Progression of brickwork on Blocks B, C and E
- Progression of internal boarding in Blocks B, C and E
- Progression of IPS units in Blocks B and C
- Progression of 1st fix M&E in Blocks B, C and E
- Progression of external and S278 works
- Commencement of 2nd fixes in Block B
- Commencement of plastering in Block B
- Commencement of kitchens in Block B
- Commencement of floor finishes in Block B
- Commencement of sanitaryware on Block B
- Lift installation works continue