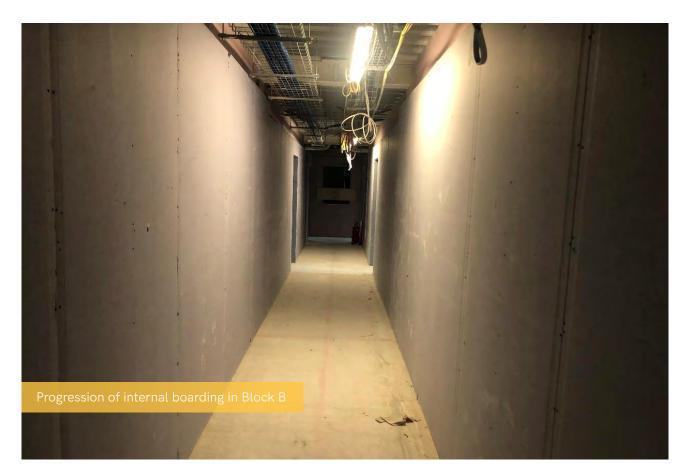

## Summary of Works Progressed

- Completion of Block A
- Completion of windows and EDPM on Block E aside from hoist rooms
- Near completion of lift core masonry in Block E
- Progression of brickwork on Blocks B, C and E
- Progression of internal boarding in Blocks B, C and E
- Progression of IPS units in Blocks B and C
- Progression of 1st fix M&E in Blocks B, C and E
- Progression of external and S278 works
- Commencement of 2nd fixes in Block B
- Commencement of plastering in Block B
- Commencement of kitchens in Block B
- Commencement of floor finishes in Block B
- Commencement of sanitaryware on Block B
- Lift installation works continue