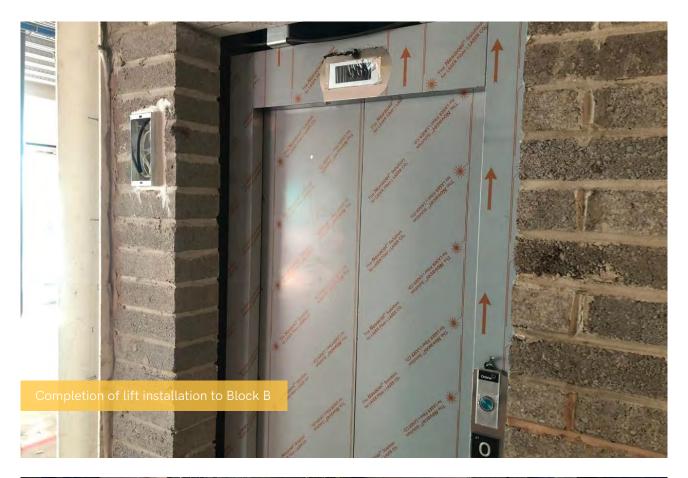

## Summary of Works Progressed

- Completion of Block A
- Completion of windows and EDPM on Block E aside from hoist rooms
- Near completion of lift core masonry in Block E
- Progression of brickwork on Blocks B, C and E
- Progression of internal boarding in Blocks B, C and E
- Progression of IPS units in Blocks B and C
- Progression of 1st fix M&E in Blocks B, C and E
- Progression of external and S278 works
- Commencement of 2nd fixes in Block B
- Commencement of plastering in Block B
- Commencement of kitchens in Block B
- Commencement of floor finishes in Block B
- Commencement of sanitaryware on Block B
- Lift installation works continue