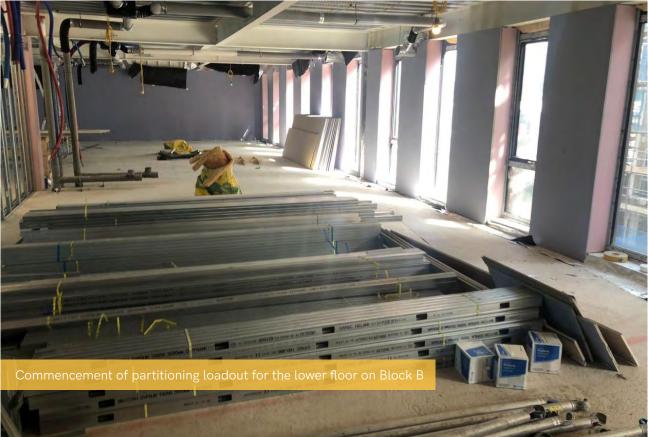

2nd fixes and floor finishes have now commenced on Block B with completion of the roof membrane on Block E expected imminently. Completion of 1st fix M&E in Blocks B, C and E is also expected in the next period.

## Summary of Works Progressed

- Completion of Block A
- Completion of windows and EDPM on Block E aside from hoist rooms
- Near completion of lift core masonry in Block E
- Progression of brickwork on Blocks B, C and E
- Progression of internal boarding in Blocks B, C and E
- Progression of IPS units in Blocks B and C
- Progression of 1st fix M&E in Blocks B, C and E
- Progression of external and S278 works
- Commencement of 2nd fixes in Block B
- Commencement of plastering in Block B
- Commencement of kitchens in Block B
- Commencement of floor finishes in Block B
- Commencement of sanitaryware on Block B
- Lift installation works continue