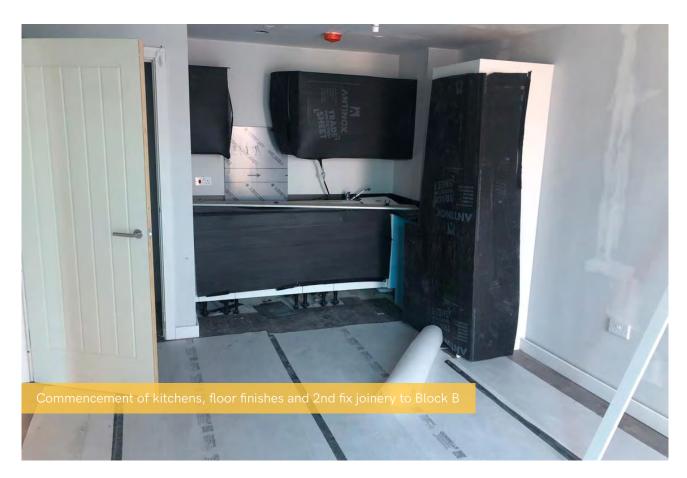

2nd fixes and floor finishes have now commenced on Block B with completion of the roof membrane on Block E expected imminently. Completion of 1st fix M&E in Blocks B, C and E is also expected in the next period.

## Summary of Works Progressed

- Completion of Block A
- Completion of windows and EDPM on Block E aside from hoist rooms
- Near completion of lift core masonry in Block E
- Progression of brickwork on Blocks B, C and E
- Progression of internal boarding in Blocks B, C and E
- Progression of IPS units in Blocks B and C
- Progression of 1st fix M&E in Blocks B, C and E
- Progression of external and S278 works
- Commencement of 2nd fixes in Block B
- Commencement of plastering in Block B
- Commencement of kitchens in Block B
- Commencement of floor finishes in Block B
- Commencement of sanitaryware on Block B
- Lift installation works continue