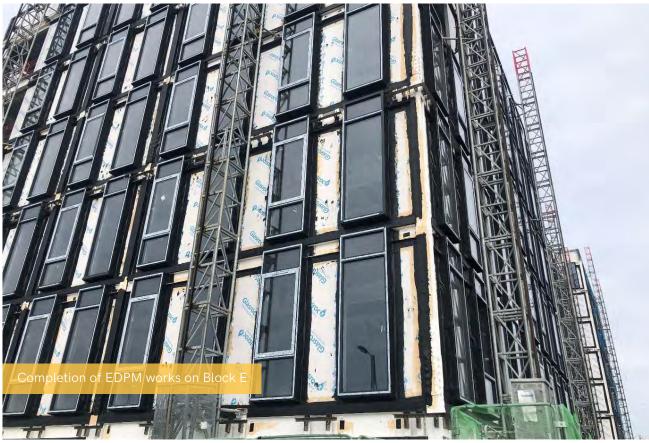

## Block A is COMPLETE!

Over the latest period great progress has been made on site, Block A is now officially completed following sign off from the relevant authorities earlier this week. Elsewhere on site, the windows and EDPM have been completed on Block E, while brickwork is progressing well on Blocks B, C, and E.

## Summary of Works Progressed

- Completion of Block A
- Completion of windows and EDPM on Block E aside from hoist rooms
- Near completion of lift core masonry in Block E
- Progression of brickwork on Blocks B, C and E
- Progression of internal boarding in Blocks B, C and E
- Progression of IPS units in Blocks B and C
- Progression of 1st fix M&E in Blocks B, C and E
- Progression of external and S278 works
- Commencement of 2nd fixes in Block B
- Commencement of plastering in Block B
- Commencement of kitchens in Block B
- Commencement of floor finishes in Block B
- Commencement of sanitaryware on Block B
- Lift installation works continue