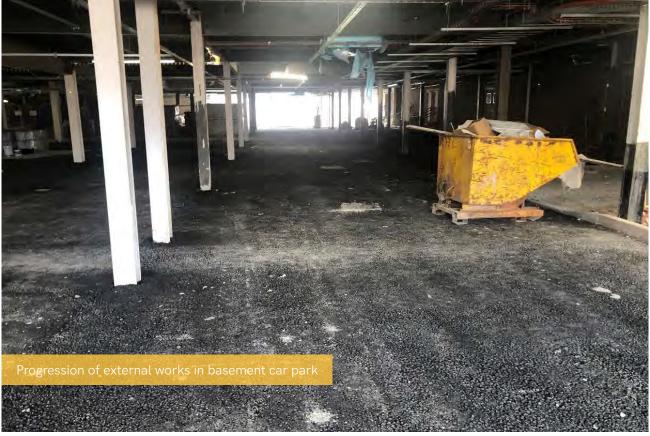

## Summary of Works Progressed

- Completion of Block A
- Completion of windows and EDPM on Block E aside from hoist rooms
- Near completion of lift core masonry in Block E
- Progression of brickwork on Blocks B, C and E
- Progression of internal boarding in Blocks B, C and E
- Progression of IPS units in Blocks B and C
- Progression of 1st fix M&E in Blocks B, C and E
- Progression of external and S278 works
- Commencement of 2nd fixes in Block B
- Commencement of plastering in Block B
- Commencement of kitchens in Block B
- Commencement of floor finishes in Block B
- Commencement of sanitaryware on Block B
- Lift installation works continue