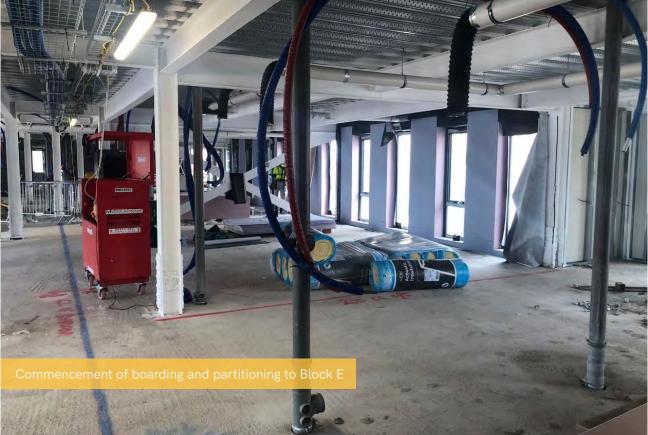

## Summary of Works Progressed

- Completion of Block A
- Completion of windows and EDPM on Block E aside from hoist rooms
- Near completion of lift core masonry in Block E
- Progression of brickwork on Blocks B, C and E
- Progression of internal boarding in Blocks B, C and E
- Progression of IPS units in Blocks B and C
- Progression of 1st fix M&E in Blocks B, C and E
- Progression of external and S278 works
- Commencement of 2nd fixes in Block B
- Commencement of plastering in Block B
- Commencement of kitchens in Block B
- Commencement of floor finishes in Block B
- Commencement of sanitaryware on Block B
- Lift installation works continue