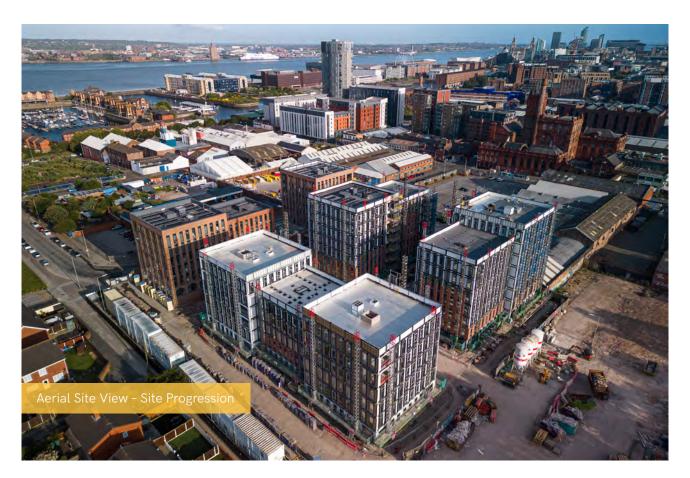

## Block A is COMPLETE!

Over the latest period great progress has been made on site, Block A is now officially completed following sign off from the relevant authorities earlier this week. Elsewhere on site, the windows and EDPM have been completed on Block E, while brickwork is progressing well on Blocks B, C, and E.

2nd fixes and floor finishes have now commenced on Block B with completion of the roof membrane on Block E expected imminently. Completion of 1st fix M&E in Blocks B, C and E is also expected in the next period.

## Summary of Works Progressed

- Completion of Block A
- Completion of windows and EDPM on Block E aside from hoist rooms
- Near completion of lift core masonry in Block E
- Progression of brickwork on Blocks B, C and E
- Progression of internal boarding in Blocks B, C and E
- Progression of IPS units in Blocks B and C
- Progression of 1st fix M&E in Blocks B, C and E
- Progression of external and S278 works
- Commencement of 2nd fixes in Block B
- Commencement of plastering in Block B
- Commencement of kitchens in Block B
- Commencement of floor finishes in Block B
- Commencement of sanitaryware on Block B
- Lift installation works continue