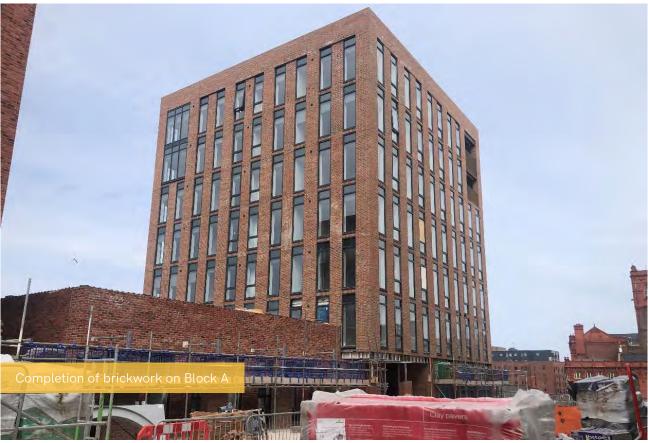

## Block A is COMPLETE!

Over the latest period great progress has been made on site, Block A is now officially completed following sign off from the relevant authorities earlier this week. Elsewhere on site, the windows and EDPM have been completed on Block E, while brickwork is progressing well on Blocks B, C, and E.

## Summary of Works Progressed

- Completion of Block A
- Completion of windows and EDPM on Block E aside from hoist rooms
- Near completion of lift core masonry in Block E
- Progression of brickwork on Blocks B, C and E
- Progression of internal boarding in Blocks B, C and E
- Progression of IPS units in Blocks B and C
- Progression of 1st fix M&E in Blocks B, C and E
- Progression of external and S278 works
- Commencement of 2nd fixes in Block B
- Commencement of plastering in Block B
- Commencement of kitchens in Block B
- Commencement of floor finishes in Block B
- Commencement of sanitaryware on Block B
- Lift installation works continue