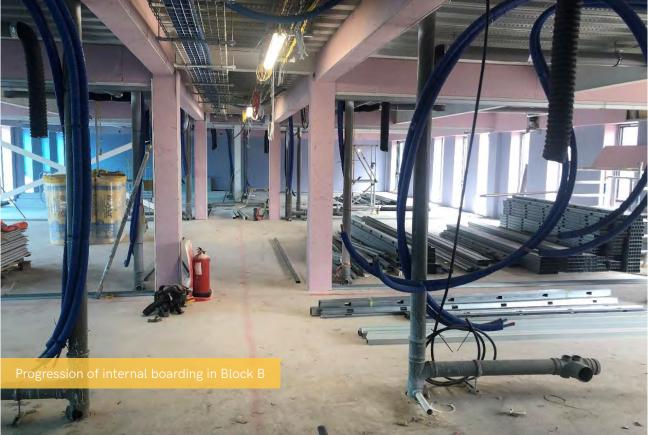

## Summary of Works Progressed

- Completion of Block A
- Completion of windows and EDPM on Block E aside from hoist rooms
- Near completion of lift core masonry in Block E
- Progression of brickwork on Blocks B, C and E
- Progression of internal boarding in Blocks B, C and E
- Progression of IPS units in Blocks B and C
- Progression of 1st fix M&E in Blocks B, C and E
- Progression of external and S278 works
- Commencement of 2nd fixes in Block B
- Commencement of plastering in Block B
- Commencement of kitchens in Block B
- Commencement of floor finishes in Block B
- Commencement of sanitaryware on Block B
- Lift installation works continue