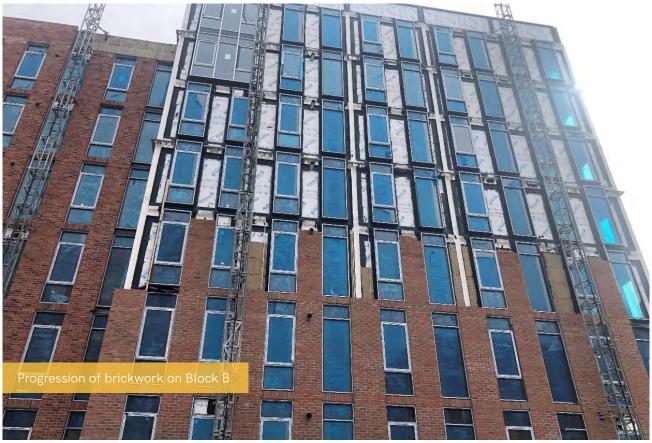

## Block A is COMPLETE!

Over the latest period great progress has been made on site, Block A is now officially completed following sign off from the relevant authorities earlier this week. Elsewhere on site, the windows and EDPM have been completed on Block E, while brickwork is progressing well on Blocks B, C, and E.

## Summary of Works Progressed

- Completion of Block A
- Completion of windows and EDPM on Block E aside from hoist rooms
- Near completion of lift core masonry in Block E
- Progression of brickwork on Blocks B, C and E
- Progression of internal boarding in Blocks B, C and E
- Progression of IPS units in Blocks B and C
- Progression of 1st fix M&E in Blocks B, C and E
- Progression of external and S278 works
- Commencement of 2nd fixes in Block B
- Commencement of plastering in Block B
- Commencement of kitchens in Block B
- Commencement of floor finishes in Block B
- Commencement of sanitaryware on Block B
- Lift installation works continue