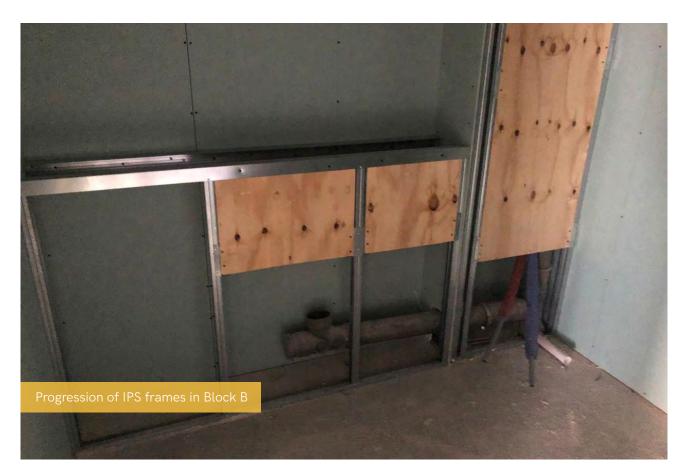

## Summary of Works Progressed

- Completion of Block A
- Completion of windows and EDPM on Block E aside from hoist rooms
- Near completion of lift core masonry in Block E
- Progression of brickwork on Blocks B, C and E
- Progression of internal boarding in Blocks B, C and E
- Progression of IPS units in Blocks B and C
- Progression of 1st fix M&E in Blocks B, C and E
- Progression of external and S278 works
- Commencement of 2nd fixes in Block B
- Commencement of plastering in Block B
- Commencement of kitchens in Block B
- Commencement of floor finishes in Block B
- Commencement of sanitaryware on Block B
- Lift installation works continue