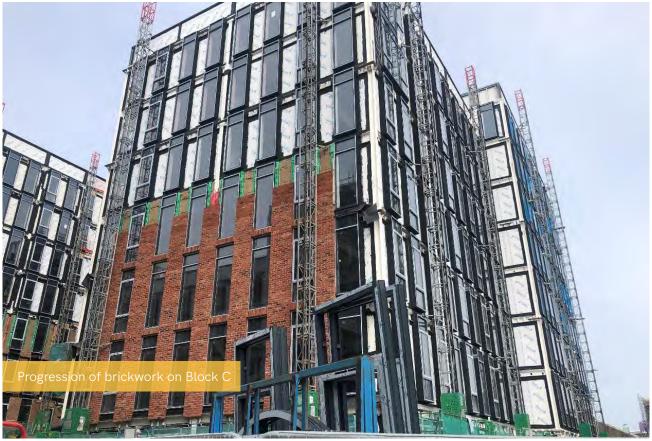

## Block A is COMPLETE!

Over the latest period great progress has been made on site, Block A is now officially completed following sign off from the relevant authorities earlier this week. Elsewhere on site, the windows and EDPM have been completed on Block E, while brickwork is progressing well on Blocks B, C, and E.

## Summary of Works Progressed

- Completion of Block A
- Completion of windows and EDPM on Block E aside from hoist rooms
- Near completion of lift core masonry in Block E
- Progression of brickwork on Blocks B, C and E
- Progression of internal boarding in Blocks B, C and E
- Progression of IPS units in Blocks B and C
- Progression of 1st fix M&E in Blocks B, C and E
- Progression of external and S278 works
- Commencement of 2nd fixes in Block B
- Commencement of plastering in Block B
- Commencement of kitchens in Block B
- Commencement of floor finishes in Block B
- Commencement of sanitaryware on Block B
- Lift installation works continue