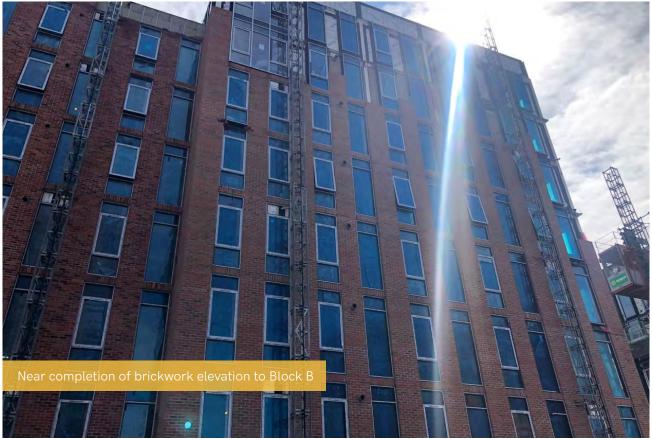

## Block A is COMPLETE!

Over the latest period great progress has been made on site, Block A is now officially completed following sign off from the relevant authorities earlier this week. Elsewhere on site, the windows and EDPM have been completed on Block E, while brickwork is progressing well on Blocks B, C, and E.

## Summary of Works Progressed

- Completion of Block A
- Completion of windows and EDPM on Block E aside from hoist rooms
- Near completion of lift core masonry in Block E
- Progression of brickwork on Blocks B, C and E
- Progression of internal boarding in Blocks B, C and E
- Progression of IPS units in Blocks B and C
- Progression of 1st fix M&E in Blocks B, C and E
- Progression of external and S278 works
- Commencement of 2nd fixes in Block B
- Commencement of plastering in Block B
- Commencement of kitchens in Block B
- Commencement of floor finishes in Block B
- Commencement of sanitaryware on Block B
- Lift installation works continue