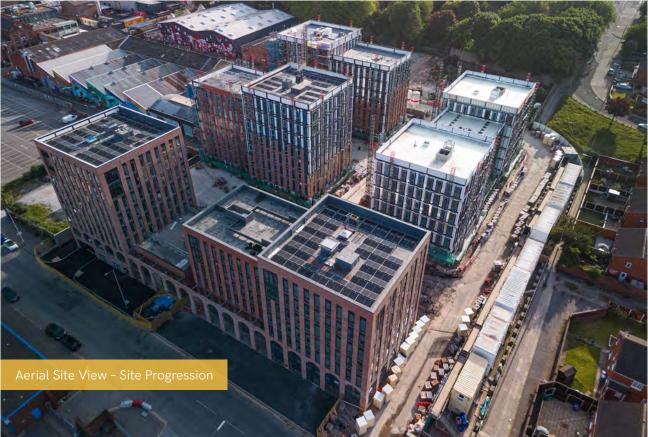

## Block A is COMPLETE!

Over the latest period great progress has been made on site, Block A is now officially completed following sign off from the relevant authorities earlier this week. Elsewhere on site, the windows and EDPM have been completed on Block E, while brickwork is progressing well on Blocks B, C, and E.

2nd fixes and floor finishes have now commenced on Block B with completion of the roof membrane on Block E expected imminently. Completion of 1st fix M&E in Blocks B, C and E is also expected in the next period.

## Summary of Works Progressed

- Completion of Block A
- Completion of windows and EDPM on Block E aside from hoist rooms
- Near completion of lift core masonry in Block E
- Progression of brickwork on Blocks B, C and E
- Progression of internal boarding in Blocks B, C and E
- Progression of IPS units in Blocks B and C
- Progression of 1st fix M&E in Blocks B, C and E
- Progression of external and S278 works
- Commencement of 2nd fixes in Block B
- Commencement of plastering in Block B
- Commencement of kitchens in Block B
- Commencement of floor finishes in Block B
- Commencement of sanitaryware on Block B
- Lift installation works continue