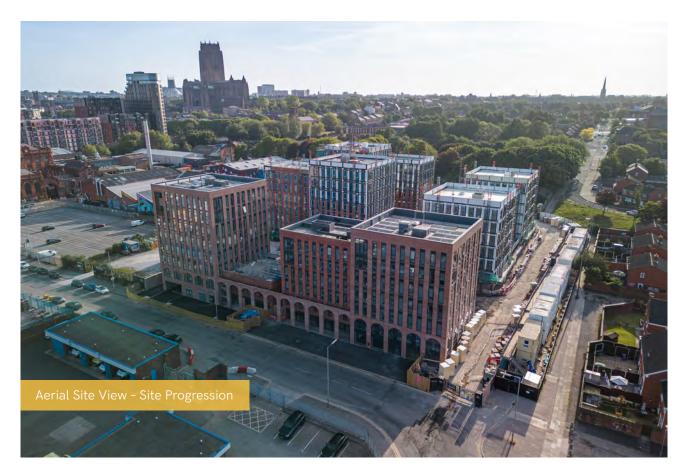

## Block A is COMPLETE!

Over the latest period great progress has been made on site, Block A is now officially completed following sign off from the relevant authorities earlier this week. Elsewhere on site, the windows and EDPM have been completed on Block E, while brickwork is progressing well on Blocks B, C, and E.

## Summary of Works Progressed

- Completion of Block A
- Completion of windows and EDPM on Block E aside from hoist rooms
- Near completion of lift core masonry in Block E
- Progression of brickwork on Blocks B, C and E
- Progression of internal boarding in Blocks B, C and E
- Progression of IPS units in Blocks B and C
- Progression of 1st fix M&E in Blocks B, C and E
- Progression of external and S278 works
- Commencement of 2nd fixes in Block B
- Commencement of plastering in Block B
- Commencement of kitchens in Block B
- Commencement of floor finishes in Block B
- Commencement of sanitaryware on Block B
- Lift installation works continue