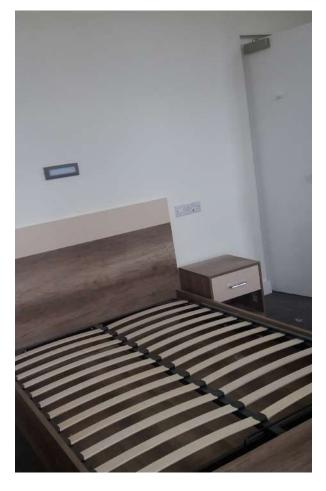

#### Second Floor

- 21 rooms now built and painted.
- All rooms second fixed with electric, plumbing and joinery.
- Floors laid to 8 bathrooms.
- Aqua Board installed to 14 bathrooms.
- 100% bathrooms installed with toilet, shower and sink fitted.
- Number of rooms have been fitted with carpets and kitchen vinyl.
- Several rooms also have furniture fitted.

## **Other Works Progressed**

- The substation, bin store and electric mains rooms are built with roof on.
- The lightwell to the basement is completed with basement windows fitted and first fix drainage, plumbing and electric commenced.
- Brickwork to the 2 lift shafts is complete with lift installation underway to both lifts.
- New stairs to the 3rd and 4th floors have commenced to be fitted.
- Commencement of the foundations to the 3rd storey infill.
- Arrival on site of furniture for ground, first and second floors.