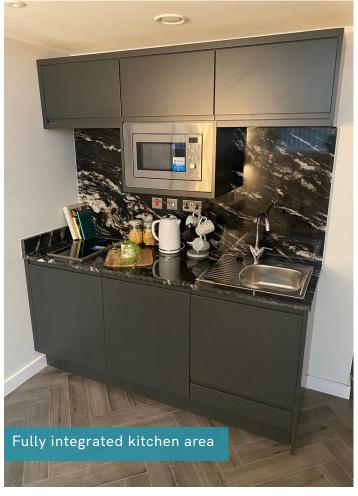

The deluxe furniture pack enhances the appeal of the apartment even further. Bathrooms are fitted with state-of-the-art showers, elegant mirrors and chrome finishes, and the integrated kitchen units and appliances create a practical yet fashionable kitchen area in every unit.