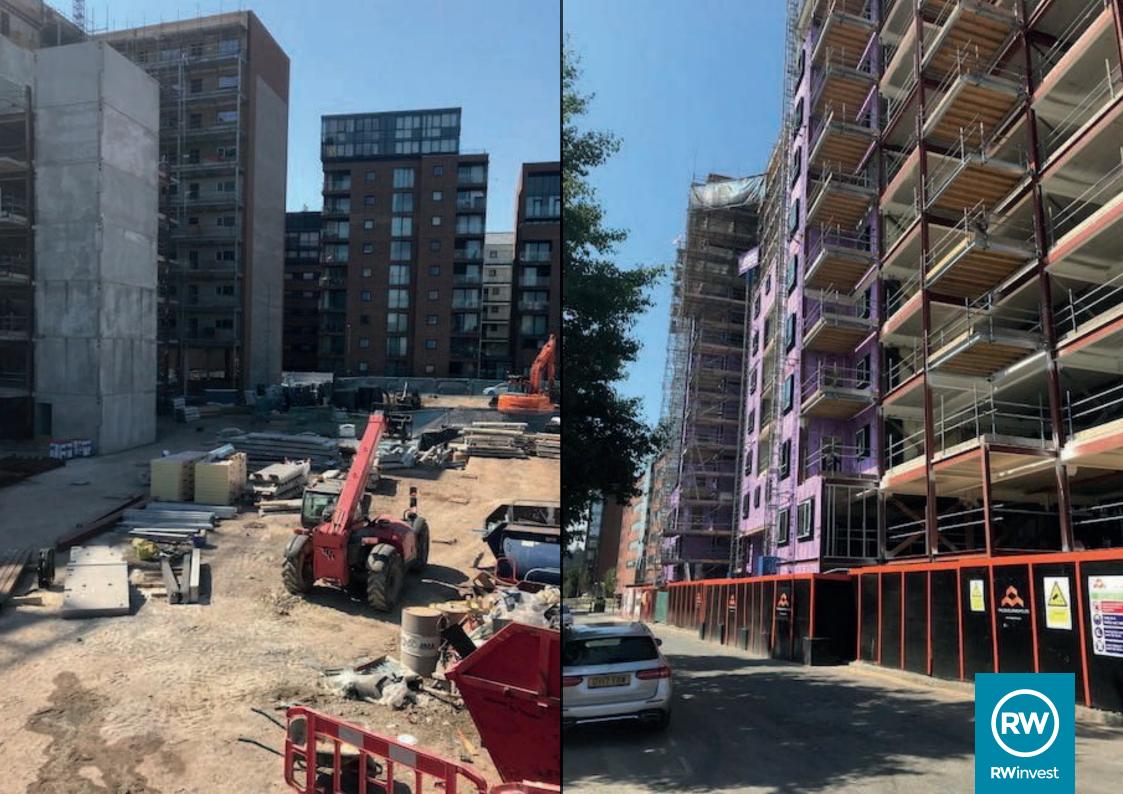

#### Zone 3:

- Carcass (shell) is complete to steel, concrete floors and roof.
- Mast climbers are installed.

## Zone 4:

- Frame incorporating pre-fabricated stairs core 1 & 2 is almost complete.
- Concrete stairs and the lift risers steel and concrete floors are 90% complete.

# **Works Scheduled**

Plastering is due to start to the show flat on the 2nd floor.

Internals to start to Zone 3.

Completion of carcass shell.

SFS to commence.

Steel currently in manufacture for Zone 5 – due on site to be erected shortly.