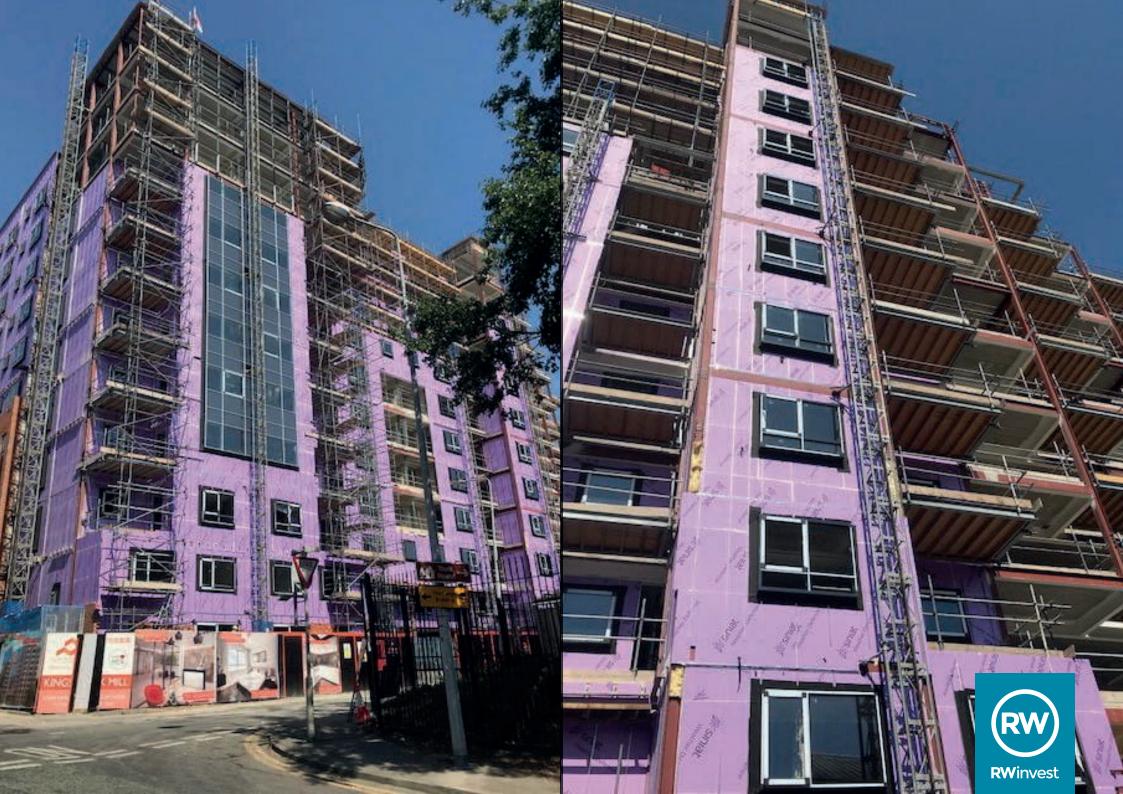

#### Zone 1:

- Partitioning 1st fix complete.
- Mechanical and electrical 1st fix is complete.
- 2nd fix is ongoing to walls and ceilings and up to the 3rd floor is complete.
- Agreed for M&E to always be 2 floors ahead of 2nd fix boarding ad 3 floors ahead with
- plastering.
- Render insulation and base coat 80% complete.
- Internal doors ordered due on site in 3 weeks.
- Brick work on going 50% complete.
- All windows fitted and glazed. Curtain Wall 80% complete.

### Zone 2:

- 1st fix partitioning is 90% complete.
- 1st fix electrical is 70% complete.
- 1st fix Mechanical is 10% just started.
- Brickwork is 5% started.
- Windows are 90% complete.