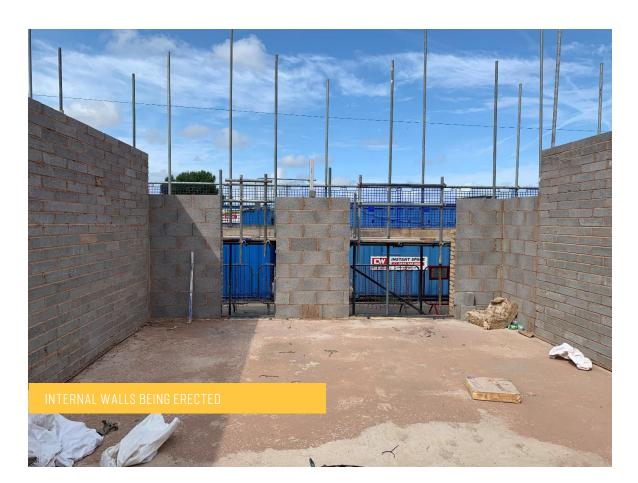

## SUMMARY OF WORKS PROGRESSED

- Completion of all slabs.
- Completion of pop ups and under slab drainage.
- Site drainage is approaching completion.
- Continuation of re-enforcement and insulation.
- Superstructure brickwork has made progress.
- Scaffolding and crash decks continued.
- Continued work on the substation brickwork.