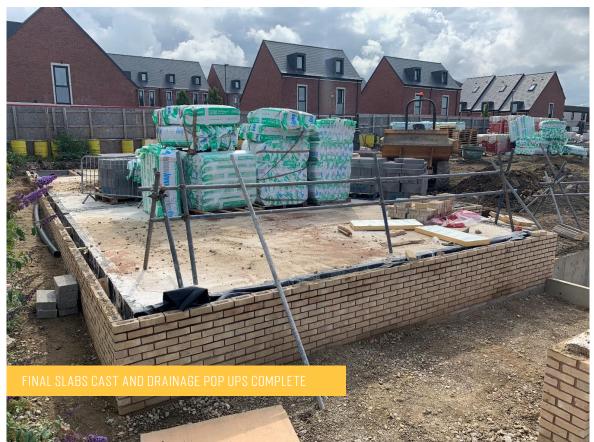

## AUGUST 2021

In this latest construction update, all slabs have now been completed, as well as pop ups and under slab drainage.

Other works taking place include re-enforcement and insulation, superstructure brickwork and substation brickwork. Window installation is set to commence shortly.

## SUMMARY OF WORKS PROGRESSED

- Completion of all slabs.
- Completion of pop ups and under slab drainage.
- Site drainage is approaching completion.
- Continuation of re-enforcement and insulation.
- Superstructure brickwork has made progress.
- Scaffolding and crash decks continued.
- Continued work on the substation brickwork.