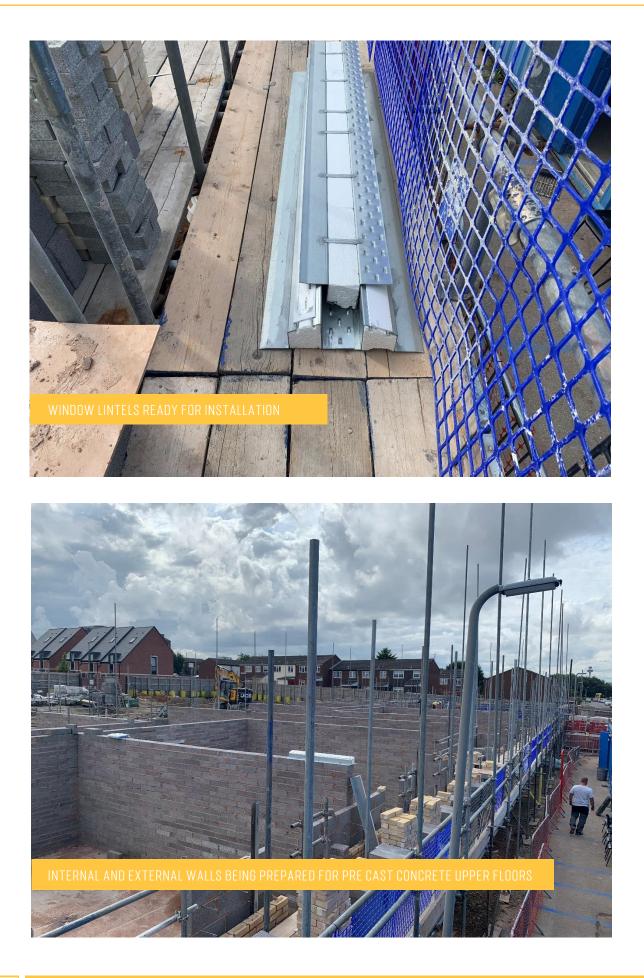

## AUGUST 2021

In this latest construction update, all slabs have now been completed, as well as pop ups and under slab drainage.

Other works taking place include re-enforcement and insulation, superstructure brickwork and substation brickwork. Window installation is set to commence shortly.

## **WORKS SCHEDULED**

- Completion of the site drainage.
- Continue with the superstructure brickwork.
- Completion of slabs.
- Commence window installation.
- Commence the upper floors.