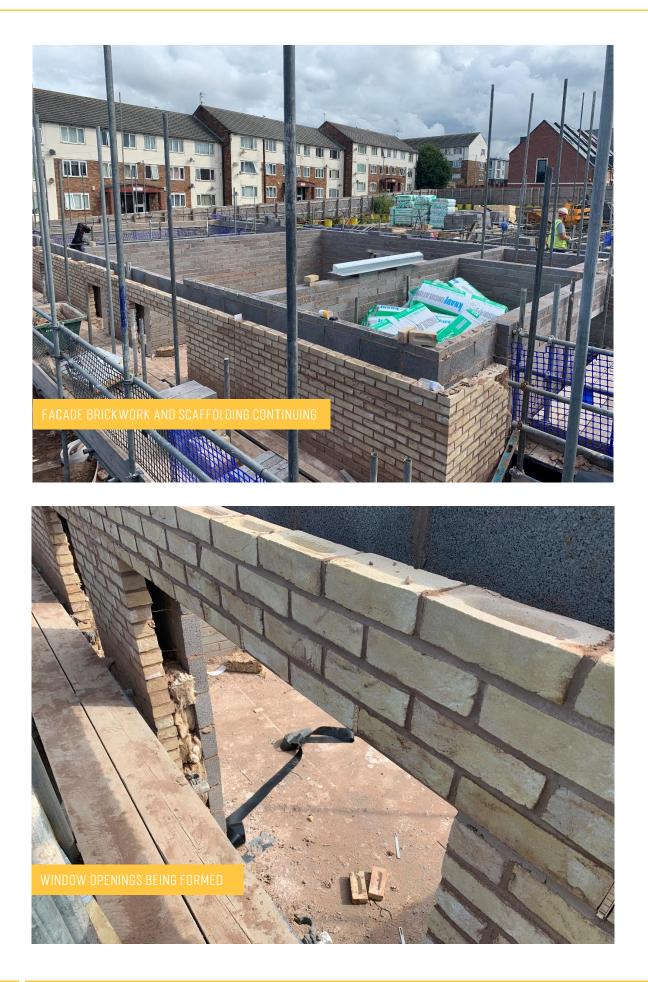

## AUGUST 2021

In this latest construction update, all slabs have now been completed, as well as pop ups and under slab drainage.

Other works taking place include re-enforcement and insulation, superstructure brickwork and substation brickwork. Window installation is set to commence shortly.

## SUMMARY OF WORKS PROGRESSED

- Completion of all slabs.
- Completion of pop ups and under slab drainage.
- Site drainage is approaching completion.
- Continuation of re-enforcement and insulation.
- Superstructure brickwork has made progress.
- Scaffolding and crash decks continued.
- Continued work on the substation brickwork.