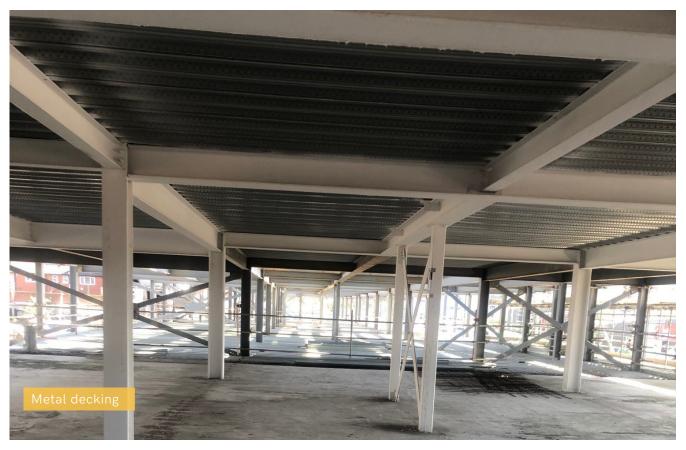

## Works Scheduled

- Metal floor decking to the steel frame to commence
- Commence steel frame alterations
- Commence the installation of the hoist and mast climbers
- Steel frame structure and boarding to commence
- Scaffolding, turnstile and temporary electrics will also commence to facilitate the permanent works