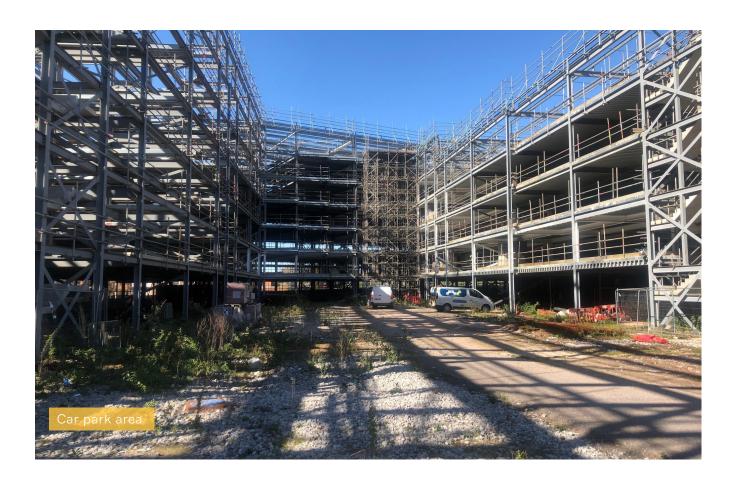

## Works Scheduled

- Metal floor decking to the steel frame to commence
- Commence steel frame alterations
- Commence the installation of the hoist and mast climbers
- Steel frame structure and boarding to commence
- Scaffolding, turnstile and temporary electrics will also commence to facilitate the permanent works