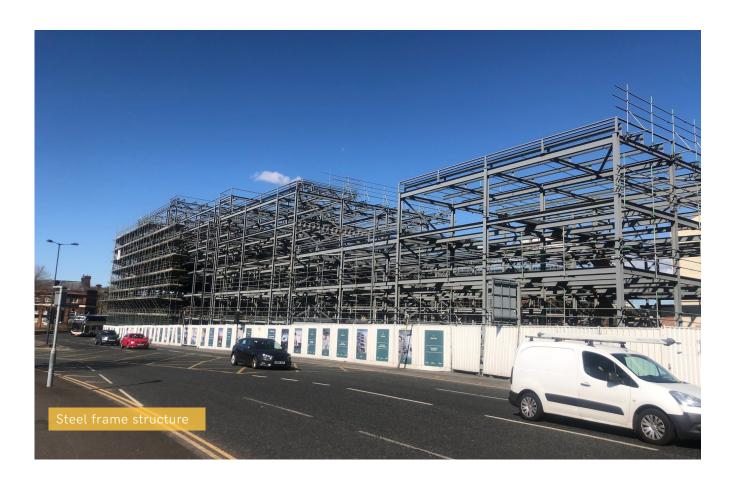

## Summary of Works Progressed

- A clean-up took place to prepare the site for permanent works and to allow for contractors to commence
- Intumescent paint and primer to steel frame has commenced

## Works Scheduled

- Metal floor decking to the steel frame to commence
- Commence steel frame alterations
- Commence the installation of the hoist and mast climbers
- Steel frame structure and boarding to commence
- Scaffolding, turnstile and temporary electrics will also commence to facilitate the permanent works