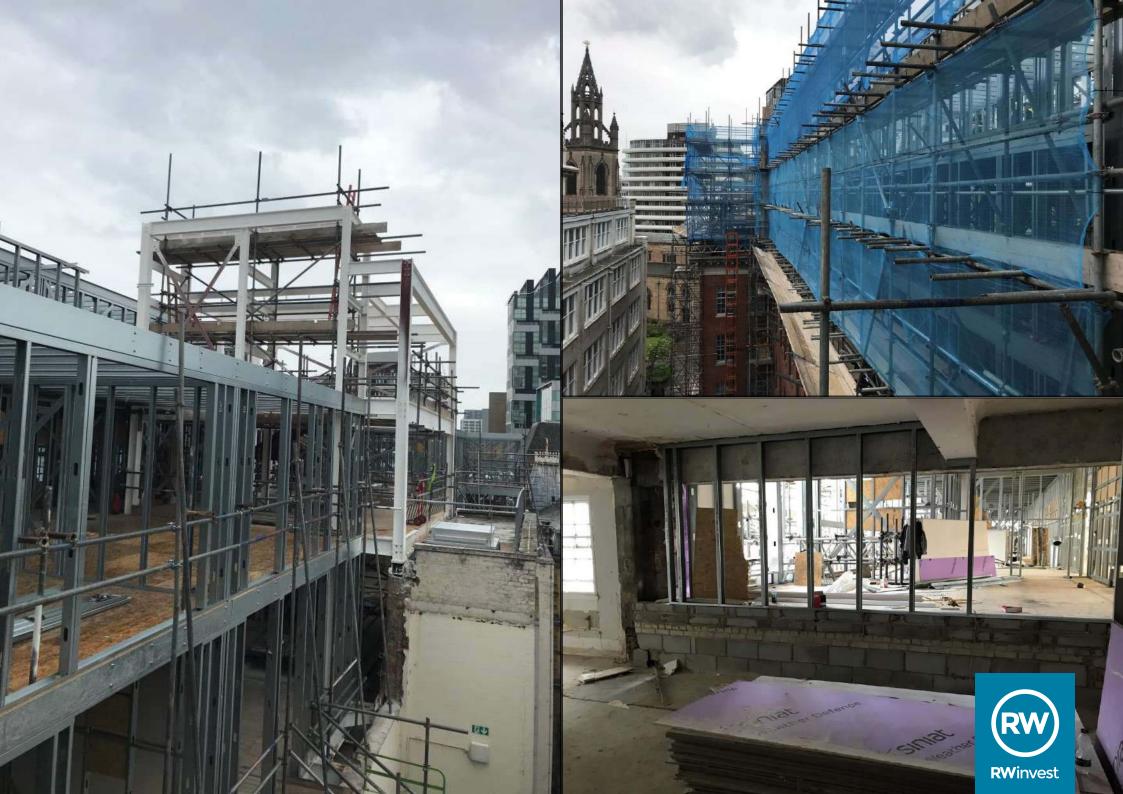

#### Works Completed to Date

The majority of complete works are on the top floors with the rooftop extension making substantial progress in the latest construction period.

#### Rooftop Extension works that are 100% complete:

Steel frame strengthening.
Steel frame stanchions and roof decking framework.
Lift and stair core steel frame.
Protective fire protection coatings steel frame.
Fire batts protection steel floor beams.
Steel floor joists and bracket support.
Timber floor decking.
Conversion walls and ceilings framework on 5th Floor.
Steel frame system external walls.
Metal Floor joists upper floors.
Roof joists.