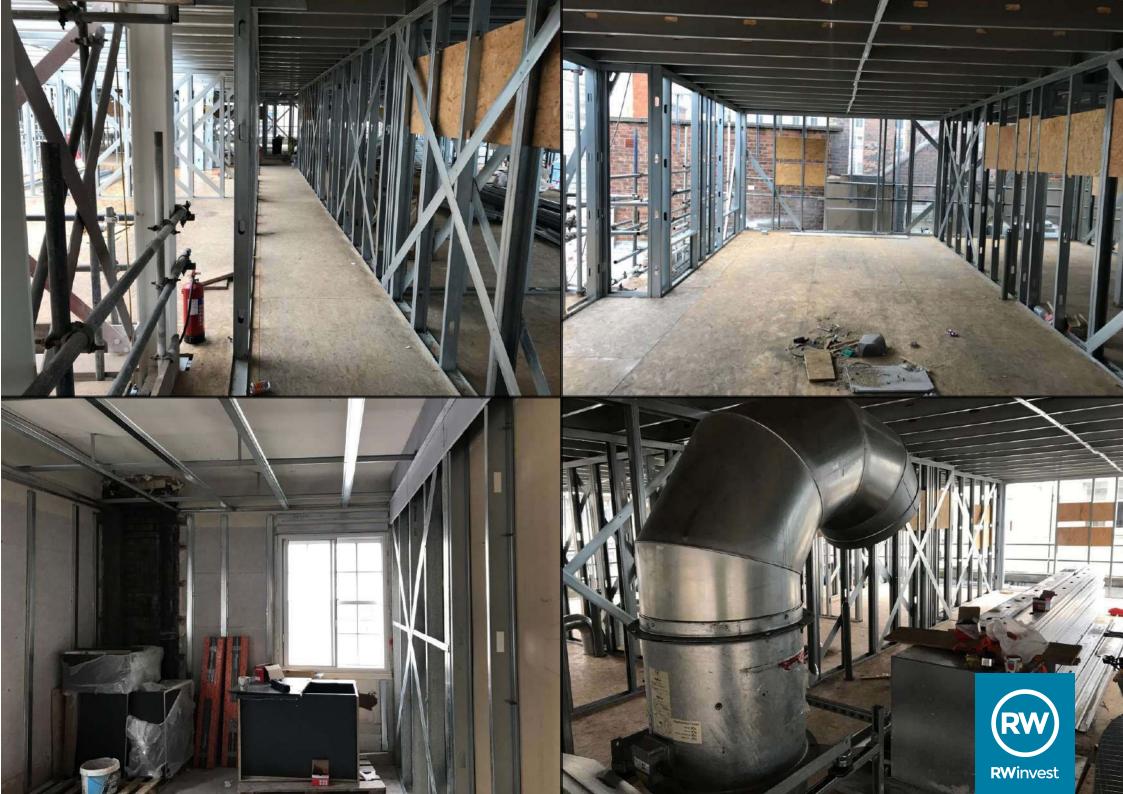

#### Works Completed to Date

The majority of complete works are on the top floors with the rooftop extension making substantial progress in the latest construction period.

#### Rooftop Extension works that are 100% complete:

Steel frame strengthening.
Steel frame stanchions and roof decking framework.
Lift and stair core steel frame.
Protective fire protection coatings steel frame.
Fire batts protection steel floor beams.
Steel floor joists and bracket support.
Timber floor decking.
Conversion walls and ceilings framework on 5th Floor.
Steel frame system external walls.
Metal Floor joists upper floors.
Roof joists.