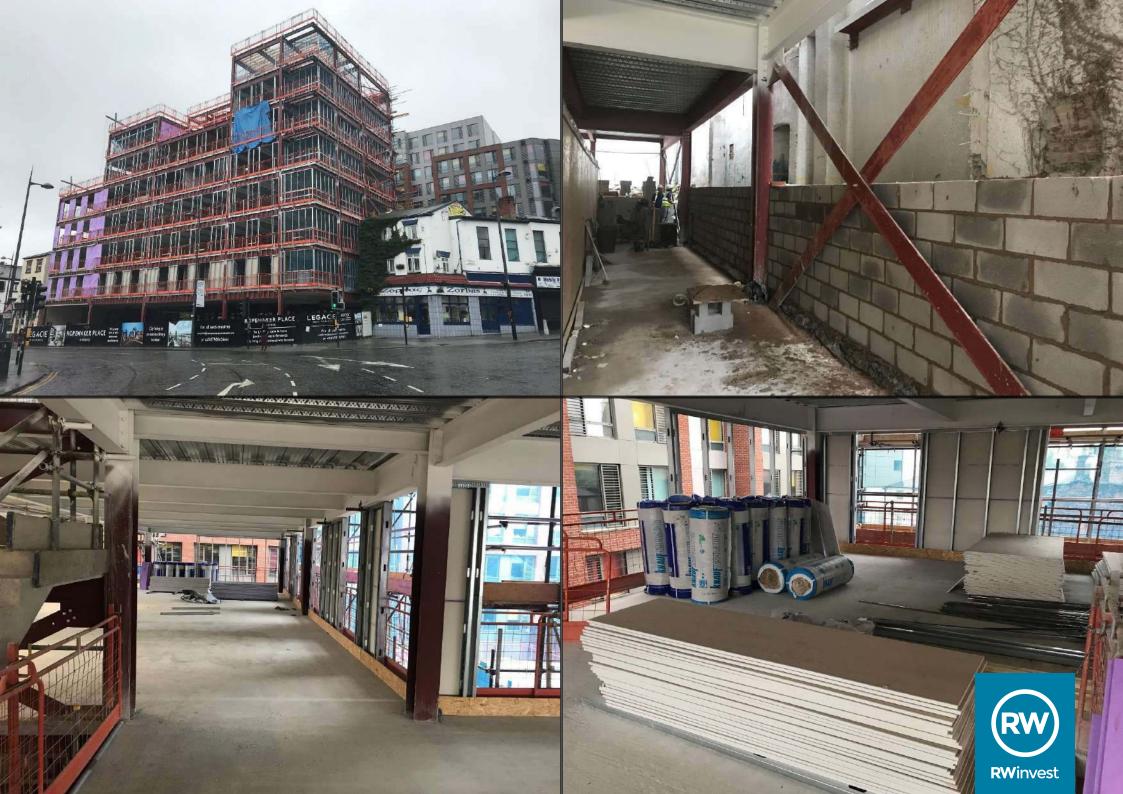

## **Works Complete to Date**

- Site investigations are 100% complete.
- Sit compound and temporary supplied are 100% complete.
- The site has been successfully demolished and cleared.
- Ground fill to existing basements is completed.
- Strengthening to support to adjacent buildings is 100% complete.
- Underpinning adjacent structures 100% complete.
- Concrete pad foundations and ground beams have been installed.
- Concrete strip footings are 100% complete.
- Steel reinforcement to concrete slabs is all completed.
- Floor slab construction is complete.
- The upper suspended steel floor structure has been installed.
- Concrete has been poured on upper suspended floor structure.
- The internal staircase structure has been erected.

## **Works Progressed**

- Sub-structure masonry walls are almost complete.
- Fire coating to steel framework is 96% complete.
- Structure framework forming external walls is 65% complete.
- Timber flat roof structure is almost completely installed.
- Partition setting out in ongoing.
- Apartment walls and ceiling are in the process of being installed.
- Plaster finishes to walls and ceilings are underway.
- First fix electrical works are 12% complete.
- First fix plumbing and heating is 12% complete.