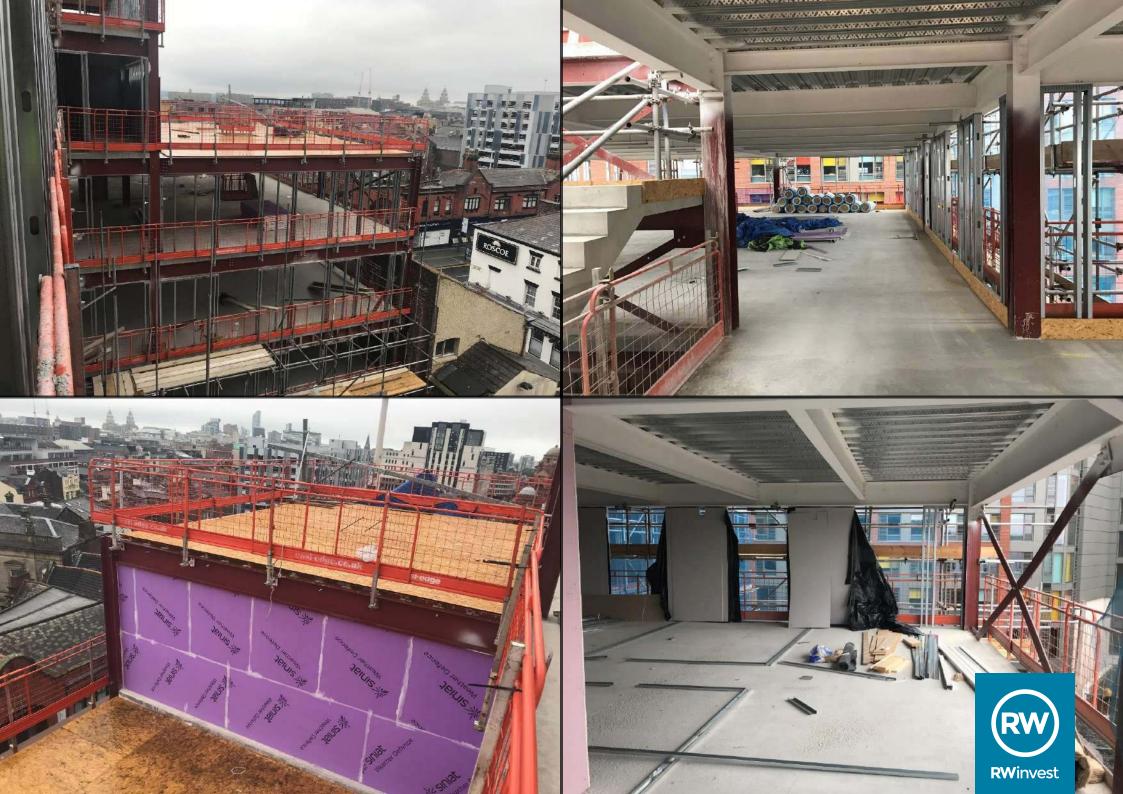

## **Works Complete to Date**

- Site investigations are 100% complete.
- Sit compound and temporary supplied are 100% complete.
- The site has been successfully demolished and cleared.
- Ground fill to existing basements is completed.
- Strengthening to support to adjacent buildings is 100% complete.
- Underpinning adjacent structures 100% complete.
- Concrete pad foundations and ground beams have been installed.
- Concrete strip footings are 100% complete.
- Steel reinforcement to concrete slabs is all completed.
- Floor slab construction is complete.
- The upper suspended steel floor structure has been installed.
- Concrete has been poured on upper suspended floor structure.
- The internal staircase structure has been erected.

## **Works Progressed**

- Sub-structure masonry walls are almost complete.
- Fire coating to steel framework is 96% complete.
- Structure framework forming external walls is 65% complete.
- Timber flat roof structure is almost completely installed.
- Partition setting out in ongoing.
- Apartment walls and ceiling are in the process of being installed.
- Plaster finishes to walls and ceilings are underway.
- First fix electrical works are 12% complete.
- First fix plumbing and heating is 12% complete.