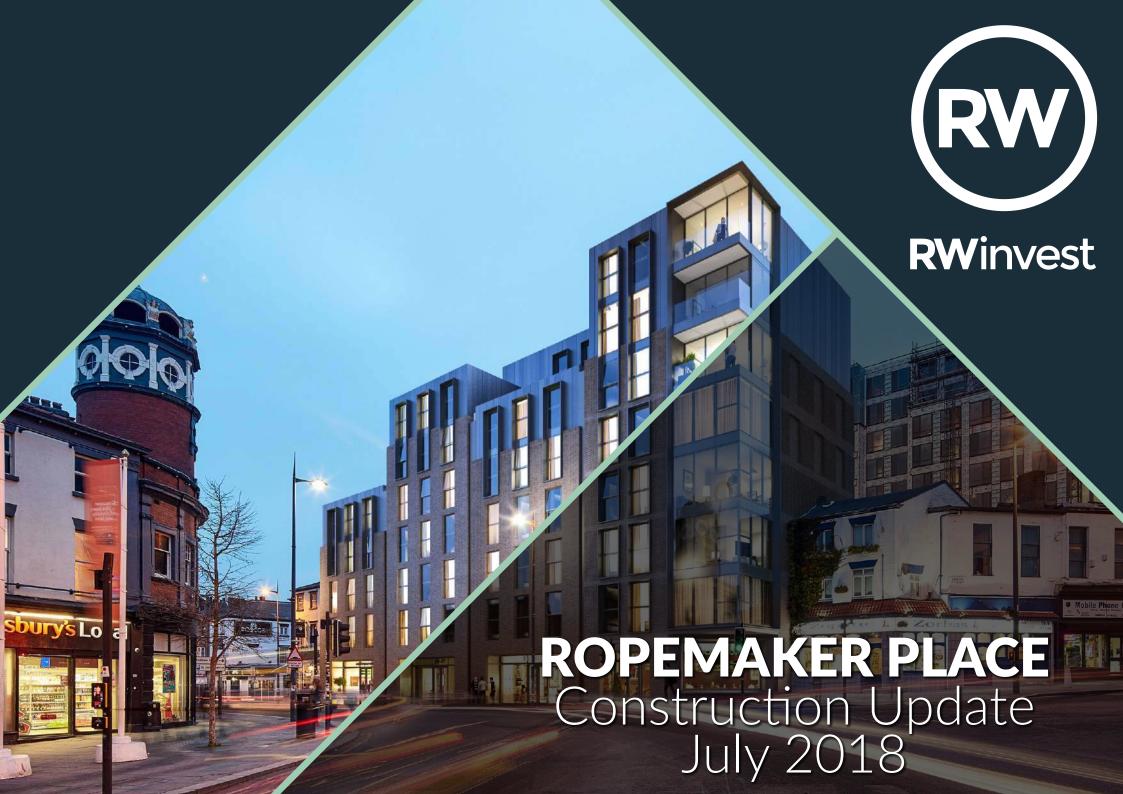

## **Works Complete to Date**

- Site investigations are 100% complete.
- Sit compound and temporary supplied are 100% complete.
- The site has been successfully demolished and cleared.
- Ground fill to existing basements is completed.
- Strengthening to support to adjacent buildings is 100% complete.
- Underpinning adjacent structures 100% complete.
- Concrete pad foundations and ground beams have been installed.
- Concrete strip footings are 100% complete.
- Steel reinforcement to concrete slabs is all completed.
- Floor slab construction is complete.
- The upper suspended steel floor structure has been installed.
- Concrete has been poured on upper suspended floor structure.
- The internal staircase structure has been erected.

## **Works Progressed**

- Sub-structure masonry walls are almost complete.
- Fire coating to steel framework is 96% complete.
- Structure framework forming external walls is 65% complete.
- Timber flat roof structure is almost completely installed.
- Partition setting out in ongoing.
- Apartment walls and ceiling are in the process of being installed.
- Plaster finishes to walls and ceilings are underway.
- First fix electrical works are 12% complete.
- First fix plumbing and heating is 12% complete.