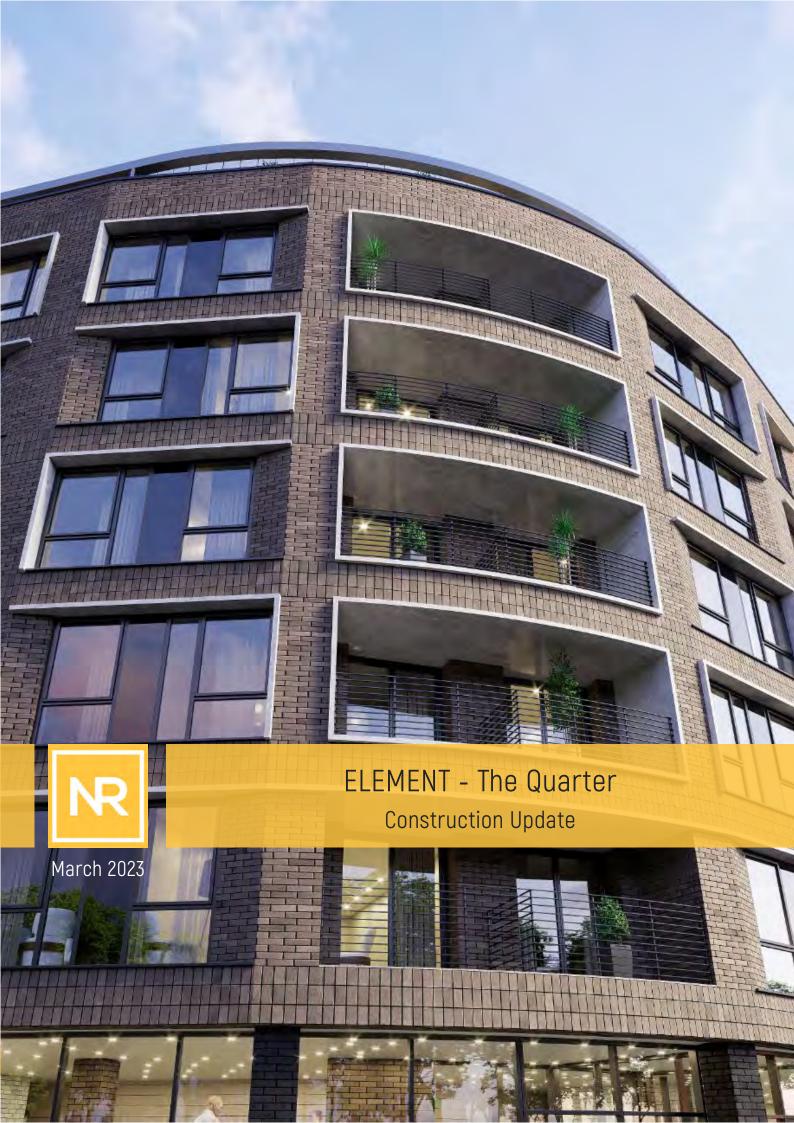

## March 2023

At ELEMENT - The Quarter, the ground floor slab, scaffolding and mast climber access are now all completed. Weatherboarding and the internal staircase are now approaching completion.

Internally, major progress has been seen to both 1st and 2nd fix works. Kitchens continue to be installed, partition walls are ongoing, and flooring continues. Decoration works have now reached the halfway mark.

## Summary of Works Progressed - Sub-Structure and Super Structure

- Retaining walls and concrete beam foundations are now 90% complete
- Ground floor slab construction is complete
- The internal staircase structure is fast approaching completion
- Scaffolding and mast climber access is now complete
- Structural framework forming the external walls has also completed
- Weatherboarding has progressed to 98% completion
- External windows, doors and curtain walling are now 98% complete