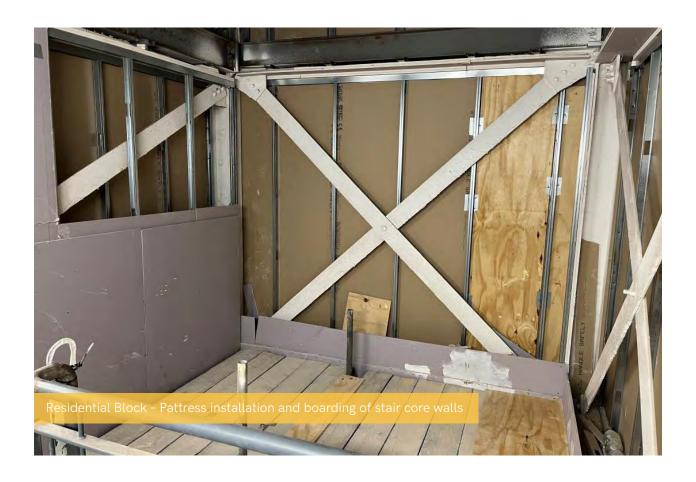

## Summary of Works Progressed - Internal Fit Out

- The lift has been installed to 55%
- Partition wall installation is now 82% complete
- Apartment ceiling installation is also 82% complete
- Plaster finished to walls and ceilings are 68% progressed
- 1st fix plumbing and heating is 87% complete with 1st fix electrical works 78% progressed
- 2nd fix electrical is 54% complete, with plumbing and heating now 46% progressed
- Kitchen units and appliance installation continues
- Doorframes are now 53% progressed
- Skirting and architrave are ongoing
- Wall and floor tiling are 47% progressed
- Carpet and floor finishes are 59% complete
- Doors and ironmongery are also 59% complete
- Decorations are now halfway complete
- General fixtures and fittings are 10% complete