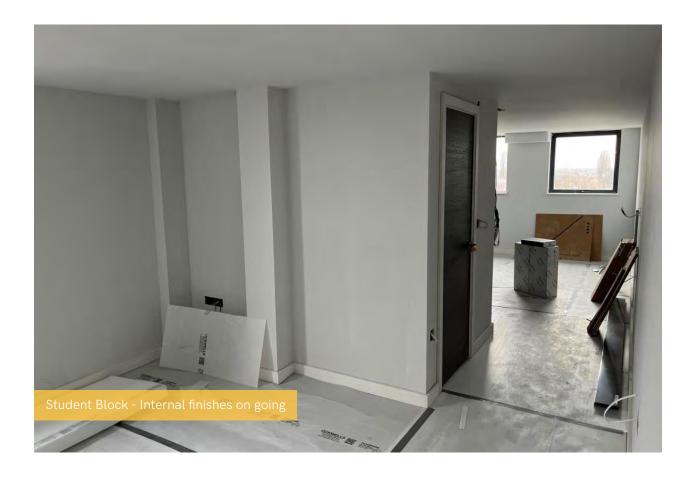

## Summary of Works Progressed - Internal Fit Out

- The lift has been installed to 55%
- Partition wall installation is now 82% complete
- Apartment ceiling installation is also 82% complete
- Plaster finished to walls and ceilings are 68% progressed
- 1st fix plumbing and heating is 87% complete with 1st fix electrical works 78% progressed
- 2nd fix electrical is 54% complete, with plumbing and heating now 46% progressed
- Kitchen units and appliance installation continues
- Doorframes are now 53% progressed
- Skirting and architrave are ongoing
- Wall and floor tiling are 47% progressed
- Carpet and floor finishes are 59% complete
- Doors and ironmongery are also 59% complete
- Decorations are now halfway complete
- General fixtures and fittings are 10% complete