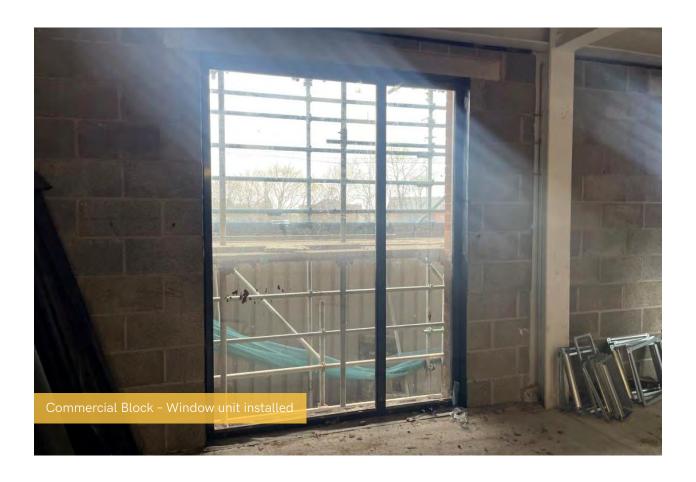

## Summary of Works Progressed - Sub-Structure and Super Structure

- Retaining walls and concrete beam foundations are now 90% complete
- Ground floor slab construction is complete
- The internal staircase structure is fast approaching completion
- Scaffolding and mast climber access is now complete
- Structural framework forming the external walls has also completed
- Weatherboarding has progressed to 98% completion
- External windows, doors and curtain walling are now 98% complete