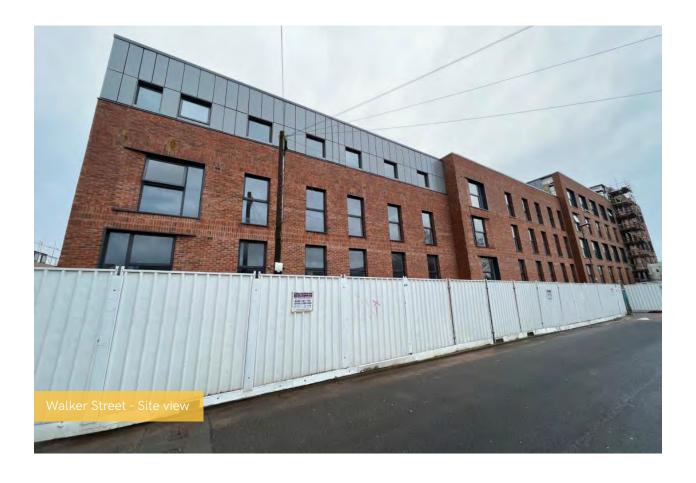

## March 2023

At ELEMENT - The Quarter, the ground floor slab, scaffolding and mast climber access are now all completed. Weatherboarding and the internal staircase are now approaching completion.

Internally, major progress has been seen to both 1st and 2nd fix works. Kitchens continue to be installed, partition walls are ongoing, and flooring continues. Decoration works have now reached the halfway mark.

## Summary of Works Progressed - Sub-Structure and Super Structure

- Retaining walls and concrete beam foundations are now 90% complete
- Ground floor slab construction is complete
- The internal staircase structure is fast approaching completion
- Scaffolding and mast climber access is now complete
- Structural framework forming the external walls has also completed
- Weatherboarding has progressed to 98% completion
- External windows, doors and curtain walling are now 98% complete