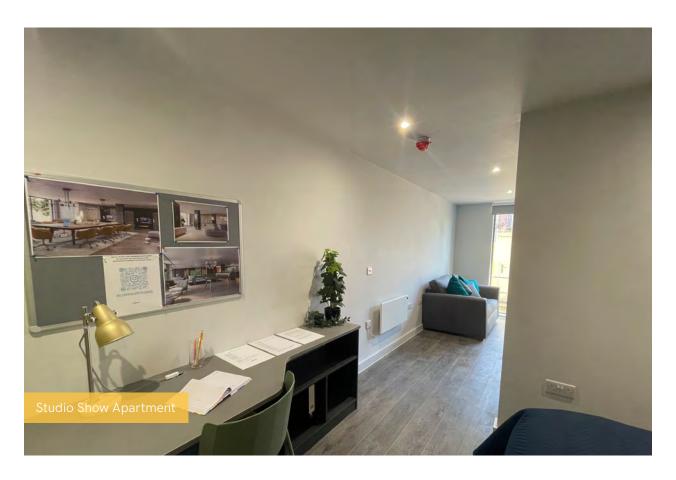

## Summary of Works Progressed - Internal Fit Out

- The lift has been installed to 55%
- Partition wall installation is now 82% complete
- Apartment ceiling installation is also 82% complete
- Plaster finished to walls and ceilings are 68% progressed
- 1st fix plumbing and heating is 87% complete with 1st fix electrical works 78% progressed
- 2nd fix electrical is 54% complete, with plumbing and heating now 46% progressed
- Kitchen units and appliance installation continues
- Doorframes are now 53% progressed
- Skirting and architrave are ongoing
- Wall and floor tiling are 47% progressed
- Carpet and floor finishes are 59% complete
- Doors and ironmongery are also 59% complete
- Decorations are now halfway complete
- General fixtures and fittings are 10% complete