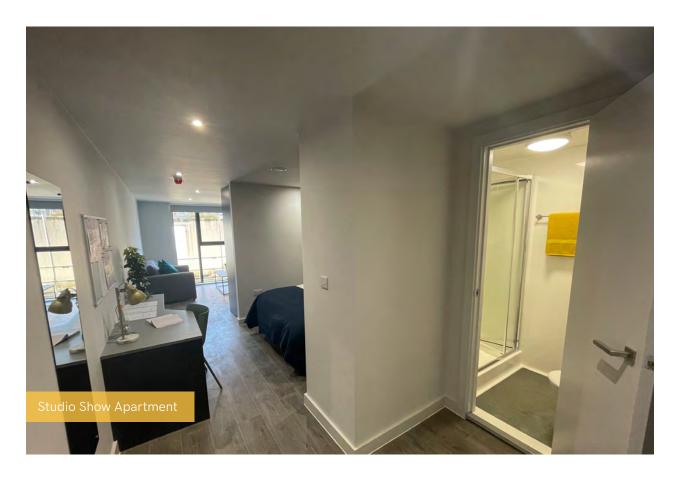

## Summary of Works Progressed - Internal Fit Out

- The lift has been installed to 55%
- Partition wall installation is now 82% complete
- Apartment ceiling installation is also 82% complete
- Plaster finished to walls and ceilings are 68% progressed
- 1st fix plumbing and heating is 87% complete with 1st fix electrical works 78% progressed
- 2nd fix electrical is 54% complete, with plumbing and heating now 46% progressed
- Kitchen units and appliance installation continues
- Doorframes are now 53% progressed
- Skirting and architrave are ongoing
- Wall and floor tiling are 47% progressed
- Carpet and floor finishes are 59% complete
- Doors and ironmongery are also 59% complete
- Decorations are now halfway complete
- General fixtures and fittings are 10% complete