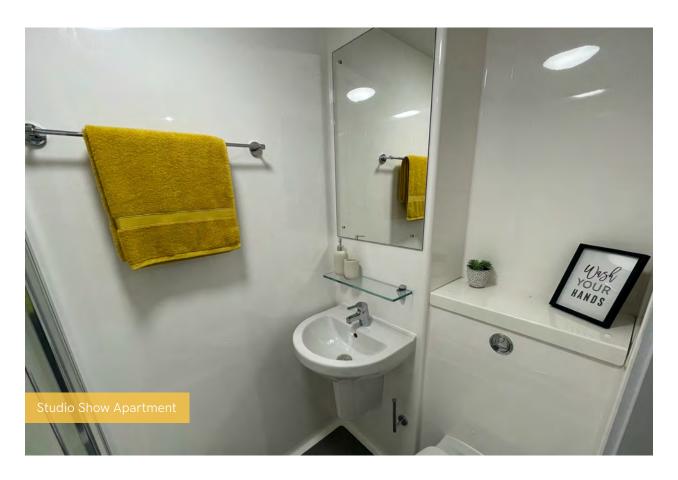

## Summary of Works Progressed - Internal Fit Out

- The lift has been installed to 55%
- Partition wall installation is now 82% complete
- Apartment ceiling installation is also 82% complete
- Plaster finished to walls and ceilings are 68% progressed
- 1st fix plumbing and heating is 87% complete with 1st fix electrical works 78% progressed
- 2nd fix electrical is 54% complete, with plumbing and heating now 46% progressed
- Kitchen units and appliance installation continues
- Doorframes are now 53% progressed
- Skirting and architrave are ongoing
- Wall and floor tiling are 47% progressed
- Carpet and floor finishes are 59% complete
- Doors and ironmongery are also 59% complete
- Decorations are now halfway complete
- General fixtures and fittings are 10% complete