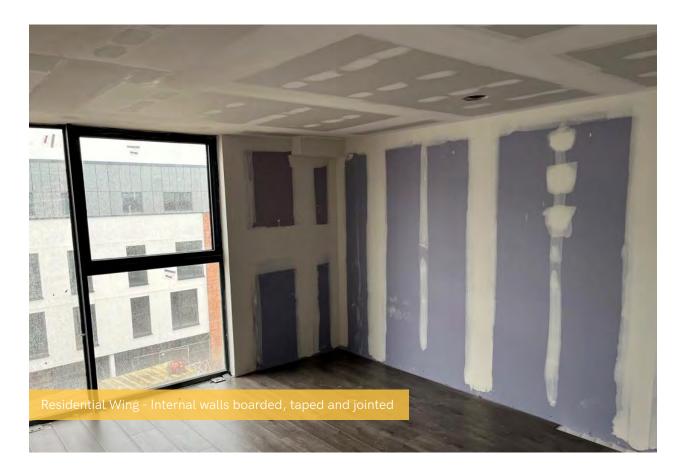

## Summary of Works Progressed - Internal Fit Out

- The lift has been installed to 55%
- Partition wall installation is now 82% complete
- Apartment ceiling installation is also 82% complete
- Plaster finished to walls and ceilings are 68% progressed
- 1st fix plumbing and heating is 87% complete with 1st fix electrical works 78% progressed
- 2nd fix electrical is 54% complete, with plumbing and heating now 46% progressed
- Kitchen units and appliance installation continues
- Doorframes are now 53% progressed
- Skirting and architrave are ongoing
- Wall and floor tiling are 47% progressed
- Carpet and floor finishes are 59% complete
- Doors and ironmongery are also 59% complete
- Decorations are now halfway complete
- General fixtures and fittings are 10% complete