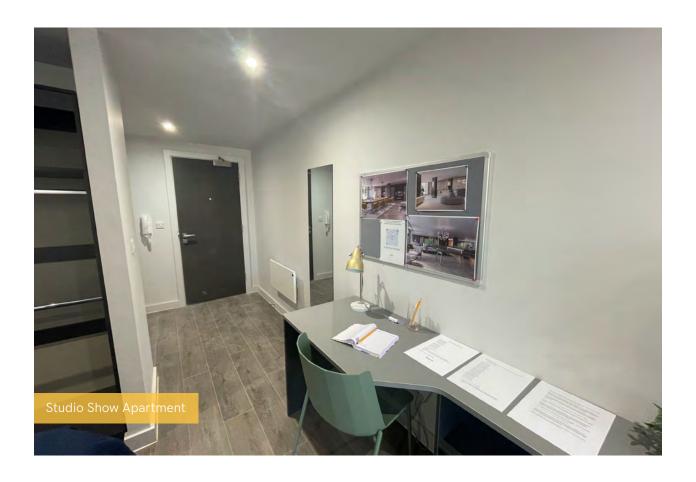

## Summary of Works Progressed - Internal Fit Out

- The lift has been installed to 55%
- Partition wall installation is now 82% complete
- Apartment ceiling installation is also 82% complete
- Plaster finished to walls and ceilings are 68% progressed
- 1st fix plumbing and heating is 87% complete with 1st fix electrical works 78% progressed
- 2nd fix electrical is 54% complete, with plumbing and heating now 46% progressed
- Kitchen units and appliance installation continues
- Doorframes are now 53% progressed
- Skirting and architrave are ongoing
- Wall and floor tiling are 47% progressed
- Carpet and floor finishes are 59% complete
- Doors and ironmongery are also 59% complete
- Decorations are now halfway complete
- General fixtures and fittings are 10% complete