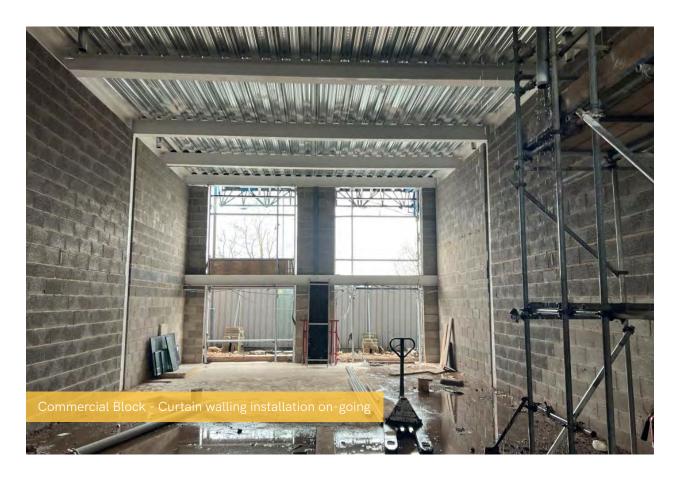

## Summary of Works Progressed - Sub-Structure and Super Structure

- Retaining walls and concrete beam foundations are now 90% complete
- Ground floor slab construction is complete
- The internal staircase structure is fast approaching completion
- Scaffolding and mast climber access is now complete
- Structural framework forming the external walls has also completed
- Weatherboarding has progressed to 98% completion
- External windows, doors and curtain walling are now 98% complete