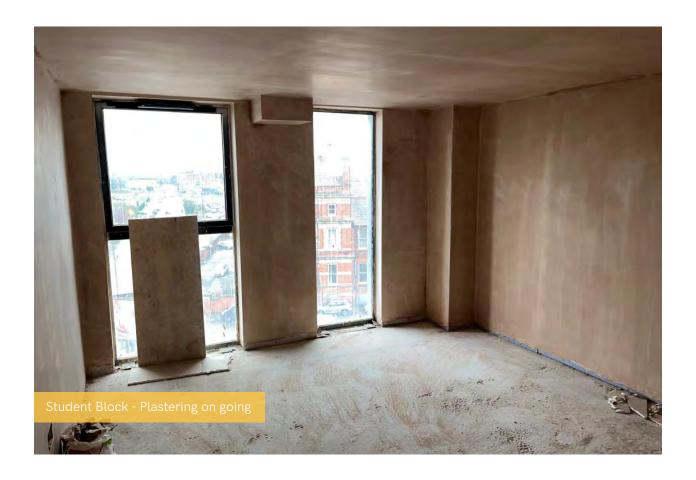

## Summary of Works Progressed - Internal Fit Out

- The lift has been installed to 55%
- Partition wall installation is now 82% complete
- Apartment ceiling installation is also 82% complete
- Plaster finished to walls and ceilings are 68% progressed
- 1st fix plumbing and heating is 87% complete with 1st fix electrical works 78% progressed
- 2nd fix electrical is 54% complete, with plumbing and heating now 46% progressed
- Kitchen units and appliance installation continues
- Doorframes are now 53% progressed
- Skirting and architrave are ongoing
- Wall and floor tiling are 47% progressed
- Carpet and floor finishes are 59% complete
- Doors and ironmongery are also 59% complete
- Decorations are now halfway complete
- General fixtures and fittings are 10% complete