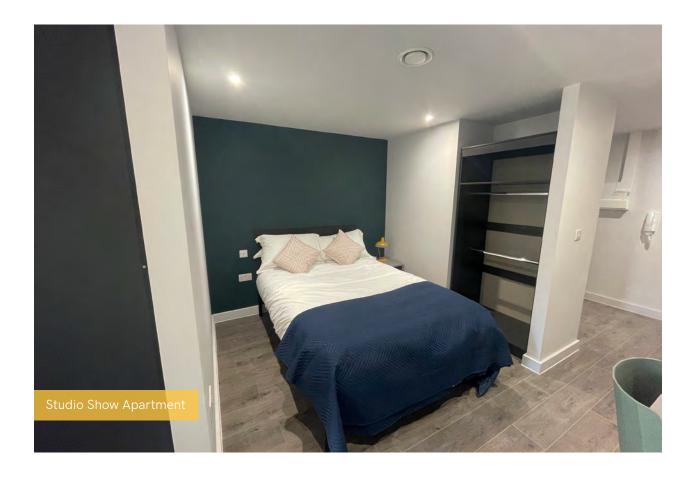

## Summary of Works Progressed - Internal Fit Out

- The lift has been installed to 55%
- Partition wall installation is now 82% complete
- Apartment ceiling installation is also 82% complete
- Plaster finished to walls and ceilings are 68% progressed
- 1st fix plumbing and heating is 87% complete with 1st fix electrical works 78% progressed
- 2nd fix electrical is 54% complete, with plumbing and heating now 46% progressed
- Kitchen units and appliance installation continues
- Doorframes are now 53% progressed
- Skirting and architrave are ongoing
- Wall and floor tiling are 47% progressed
- Carpet and floor finishes are 59% complete
- Doors and ironmongery are also 59% complete
- Decorations are now halfway complete
- General fixtures and fittings are 10% complete