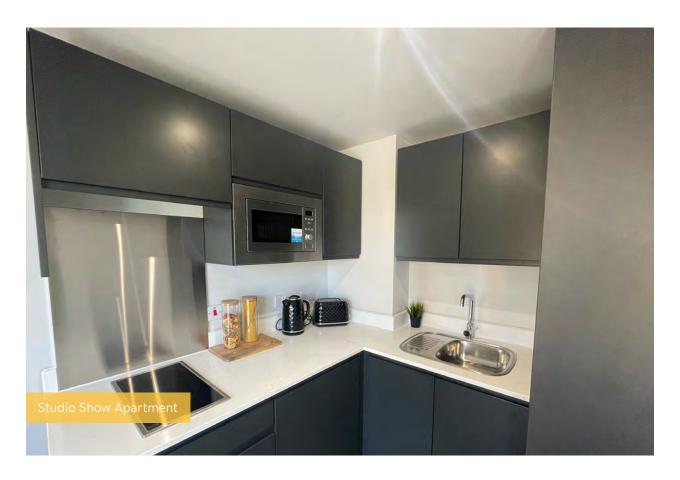

## Summary of Works Progressed - Internal Fit Out

- The lift has been installed to 55%
- Partition wall installation is now 82% complete
- Apartment ceiling installation is also 82% complete
- Plaster finished to walls and ceilings are 68% progressed
- 1st fix plumbing and heating is 87% complete with 1st fix electrical works 78% progressed
- 2nd fix electrical is 54% complete, with plumbing and heating now 46% progressed
- Kitchen units and appliance installation continues
- Doorframes are now 53% progressed
- Skirting and architrave are ongoing
- Wall and floor tiling are 47% progressed
- Carpet and floor finishes are 59% complete
- Doors and ironmongery are also 59% complete
- Decorations are now halfway complete
- General fixtures and fittings are 10% complete