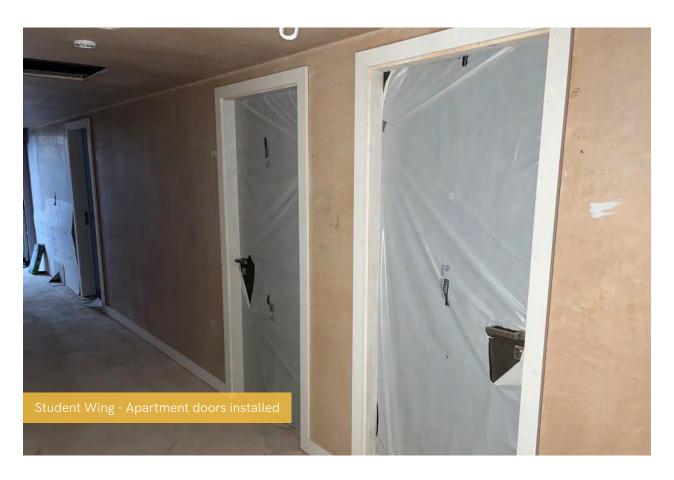

## Summary of Works Progressed - Internal Fit Out

- The lift has been installed to 55%
- Partition wall installation is now 82% complete
- Apartment ceiling installation is also 82% complete
- Plaster finished to walls and ceilings are 68% progressed
- 1st fix plumbing and heating is 87% complete with 1st fix electrical works 78% progressed
- 2nd fix electrical is 54% complete, with plumbing and heating now 46% progressed
- Kitchen units and appliance installation continues
- Doorframes are now 53% progressed
- Skirting and architrave are ongoing
- Wall and floor tiling are 47% progressed
- Carpet and floor finishes are 59% complete
- Doors and ironmongery are also 59% complete
- Decorations are now halfway complete
- General fixtures and fittings are 10% complete