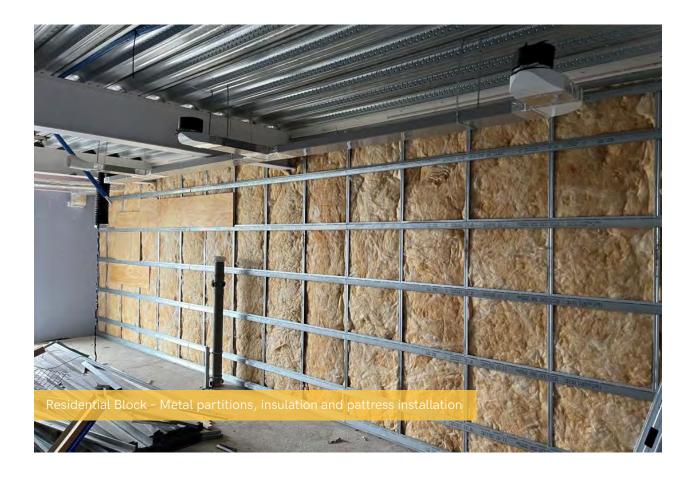

## Summary of Works Progressed - Internal Fit Out

- The lift has been installed to 55%
- Partition wall installation is now 82% complete
- Apartment ceiling installation is also 82% complete
- Plaster finished to walls and ceilings are 68% progressed
- 1st fix plumbing and heating is 87% complete with 1st fix electrical works 78% progressed
- 2nd fix electrical is 54% complete, with plumbing and heating now 46% progressed
- Kitchen units and appliance installation continues
- Doorframes are now 53% progressed
- Skirting and architrave are ongoing
- Wall and floor tiling are 47% progressed
- Carpet and floor finishes are 59% complete
- Doors and ironmongery are also 59% complete
- Decorations are now halfway complete
- General fixtures and fittings are 10% complete