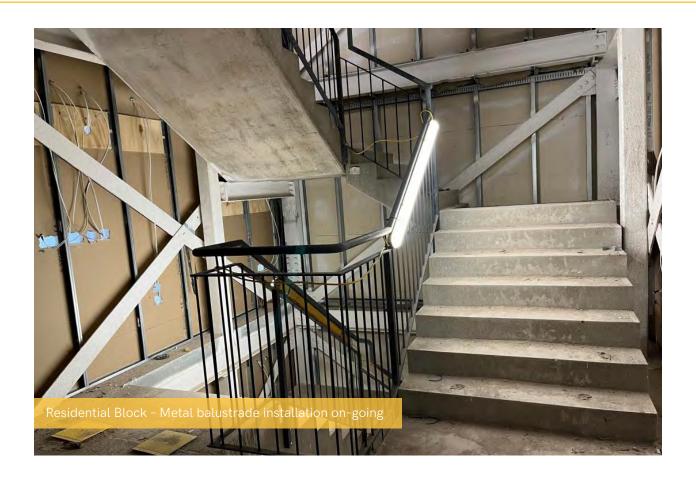

## Summary of Works Progressed - Sub-Structure and Super Structure

- Retaining walls and concrete beam foundations are now 90% complete
- Ground floor slab construction is complete
- The internal staircase structure is fast approaching completion
- Scaffolding and mast climber access is now complete
- Structural framework forming the external walls has also completed
- Weatherboarding has progressed to 98% completion
- External windows, doors and curtain walling are now 98% complete