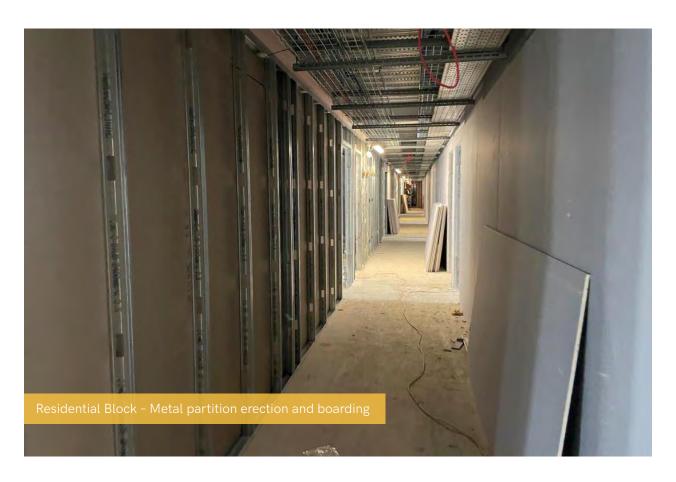

## Summary of Works Progressed - Internal Fit Out

- The lift has been installed to 55%
- Partition wall installation is now 82% complete
- Apartment ceiling installation is also 82% complete
- Plaster finished to walls and ceilings are 68% progressed
- 1st fix plumbing and heating is 87% complete with 1st fix electrical works 78% progressed
- 2nd fix electrical is 54% complete, with plumbing and heating now 46% progressed
- Kitchen units and appliance installation continues
- Doorframes are now 53% progressed
- Skirting and architrave are ongoing
- Wall and floor tiling are 47% progressed
- Carpet and floor finishes are 59% complete
- Doors and ironmongery are also 59% complete
- Decorations are now halfway complete
- General fixtures and fittings are 10% complete