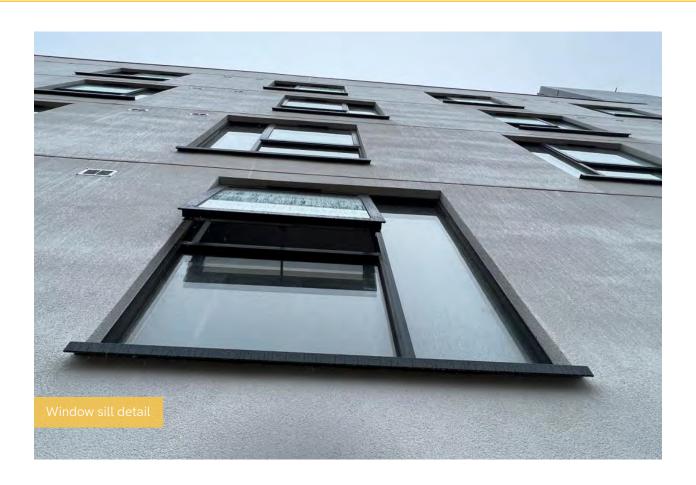

## Summary of Works Progressed - Sub-Structure and Super Structure

- Retaining walls and concrete beam foundations are now 90% complete
- Ground floor slab construction is complete
- The internal staircase structure is fast approaching completion
- Scaffolding and mast climber access is now complete
- Structural framework forming the external walls has also completed
- Weatherboarding has progressed to 98% completion
- External windows, doors and curtain walling are now 98% complete