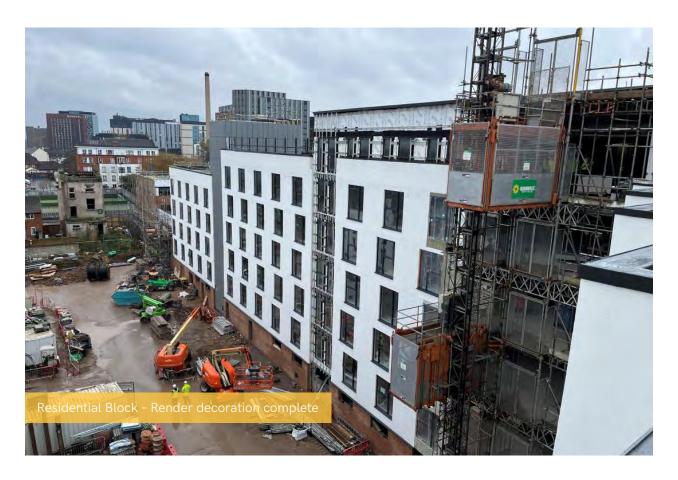

## March 2023

At ELEMENT - The Quarter, the ground floor slab, scaffolding and mast climber access are now all completed. Weatherboarding and the internal staircase are now approaching completion.

Internally, major progress has been seen to both 1st and 2nd fix works. Kitchens continue to be installed, partition walls are ongoing, and flooring continues. Decoration works have now reached the halfway mark.

## Summary of Works Progressed - Sub-Structure and Super Structure

- Retaining walls and concrete beam foundations are now 90% complete
- Ground floor slab construction is complete
- The internal staircase structure is fast approaching completion
- Scaffolding and mast climber access is now complete
- Structural framework forming the external walls has also completed
- Weatherboarding has progressed to 98% completion
- External windows, doors and curtain walling are now 98% complete