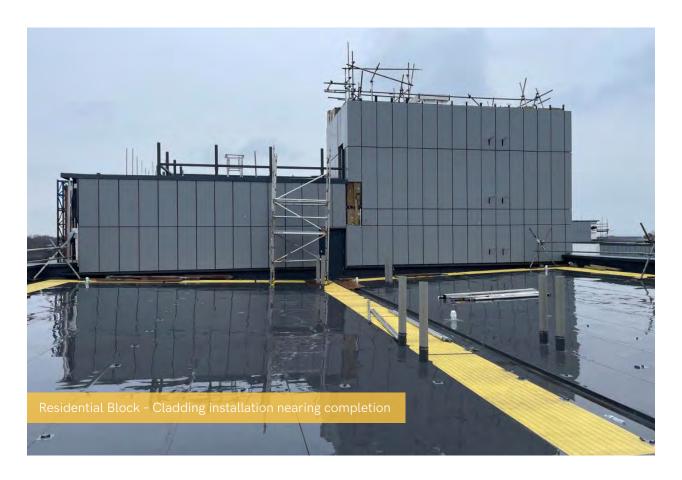

## Summary of Works Progressed - Sub-Structure and Super Structure

- Retaining walls and concrete beam foundations are now 90% complete
- Ground floor slab construction is complete
- The internal staircase structure is fast approaching completion
- Scaffolding and mast climber access is now complete
- Structural framework forming the external walls has also completed
- Weatherboarding has progressed to 98% completion
- External windows, doors and curtain walling are now 98% complete