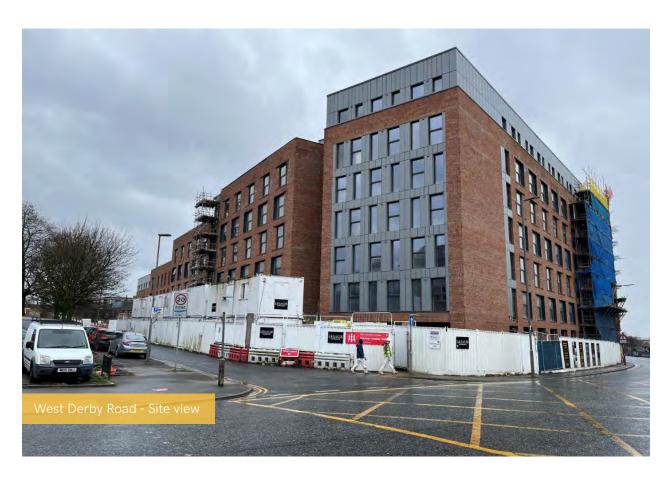

## March 2023

At ELEMENT - The Quarter, the ground floor slab, scaffolding and mast climber access are now all completed. Weatherboarding and the internal staircase are now approaching completion.

Internally, major progress has been seen to both 1st and 2nd fix works. Kitchens continue to be installed, partition walls are ongoing, and flooring continues. Decoration works have now reached the halfway mark.

## Summary of Works Progressed - Sub-Structure and Super Structure

- Retaining walls and concrete beam foundations are now 90% complete
- Ground floor slab construction is complete
- The internal staircase structure is fast approaching completion
- Scaffolding and mast climber access is now complete
- Structural framework forming the external walls has also completed
- Weatherboarding has progressed to 98% completion
- External windows, doors and curtain walling are now 98% complete