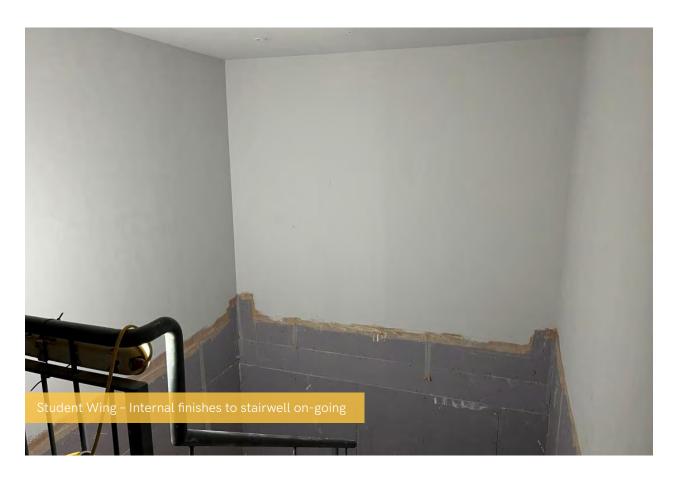

## Summary of Works Progressed - Internal Fit Out

- The lift has been installed to 55%
- Partition wall installation is now 82% complete
- Apartment ceiling installation is also 82% complete
- Plaster finished to walls and ceilings are 68% progressed
- 1st fix plumbing and heating is 87% complete with 1st fix electrical works 78% progressed
- 2nd fix electrical is 54% complete, with plumbing and heating now 46% progressed
- Kitchen units and appliance installation continues
- Doorframes are now 53% progressed
- Skirting and architrave are ongoing
- Wall and floor tiling are 47% progressed
- Carpet and floor finishes are 59% complete
- Doors and ironmongery are also 59% complete
- Decorations are now halfway complete
- General fixtures and fittings are 10% complete