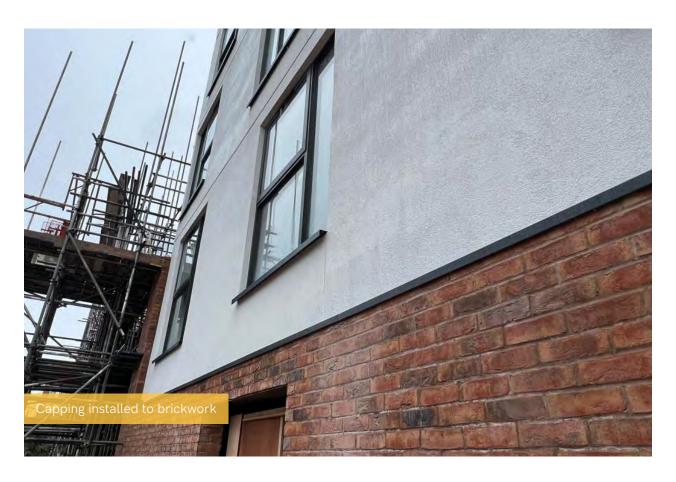

## Summary of Works Progressed - Sub-Structure and Super Structure

- Retaining walls and concrete beam foundations are now 90% complete
- Ground floor slab construction is complete
- The internal staircase structure is fast approaching completion
- Scaffolding and mast climber access is now complete
- Structural framework forming the external walls has also completed
- Weatherboarding has progressed to 98% completion
- External windows, doors and curtain walling are now 98% complete