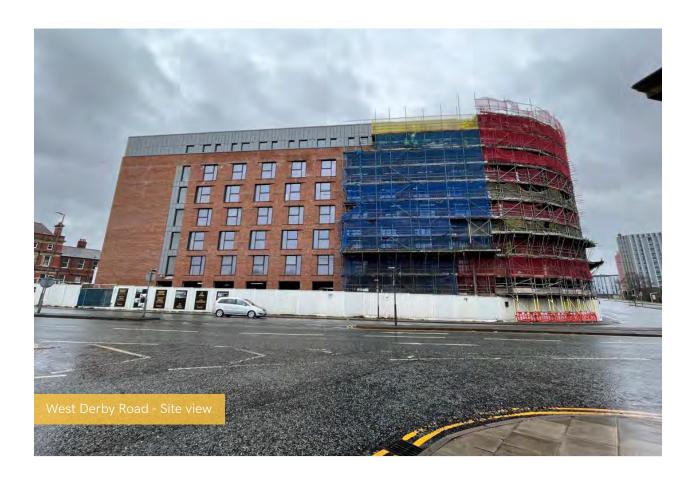

## March 2023

At ELEMENT - The Quarter, the ground floor slab, scaffolding and mast climber access are now all completed. Weatherboarding and the internal staircase are now approaching completion.

Internally, major progress has been seen to both 1st and 2nd fix works. Kitchens continue to be installed, partition walls are ongoing, and flooring continues. Decoration works have now reached the halfway mark.

## Summary of Works Progressed - Sub-Structure and Super Structure

- Retaining walls and concrete beam foundations are now 90% complete
- Ground floor slab construction is complete
- The internal staircase structure is fast approaching completion
- Scaffolding and mast climber access is now complete
- Structural framework forming the external walls has also completed
- Weatherboarding has progressed to 98% completion
- External windows, doors and curtain walling are now 98% complete