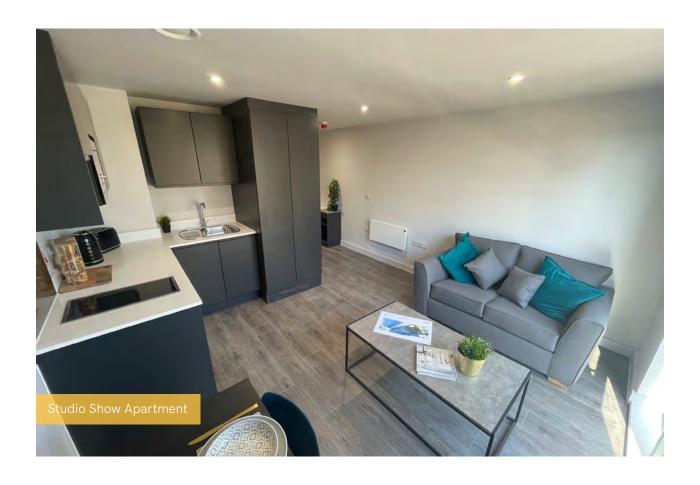

## Summary of Works Progressed - Internal Fit Out

- The lift has been installed to 55%
- Partition wall installation is now 82% complete
- Apartment ceiling installation is also 82% complete
- Plaster finished to walls and ceilings are 68% progressed
- 1st fix plumbing and heating is 87% complete with 1st fix electrical works 78% progressed
- 2nd fix electrical is 54% complete, with plumbing and heating now 46% progressed
- Kitchen units and appliance installation continues
- Doorframes are now 53% progressed
- Skirting and architrave are ongoing
- Wall and floor tiling are 47% progressed
- Carpet and floor finishes are 59% complete
- Doors and ironmongery are also 59% complete
- Decorations are now halfway complete
- General fixtures and fittings are 10% complete