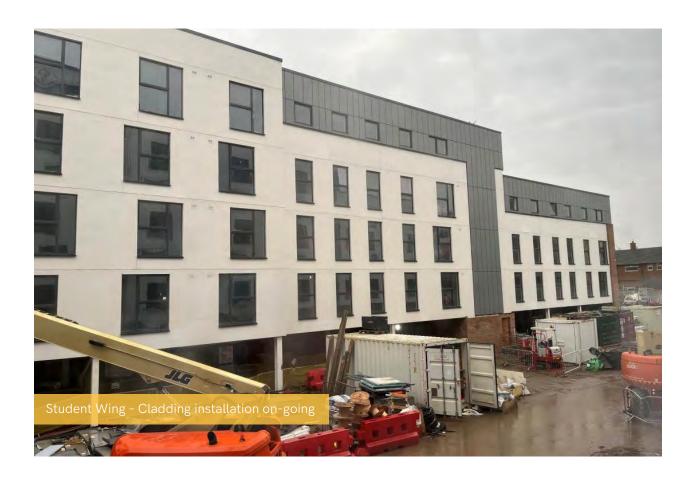

## March 2023

At ELEMENT - The Quarter, the ground floor slab, scaffolding and mast climber access are now all completed. Weatherboarding and the internal staircase are now approaching completion.

Internally, major progress has been seen to both 1st and 2nd fix works. Kitchens continue to be installed, partition walls are ongoing, and flooring continues. Decoration works have now reached the halfway mark.

## Summary of Works Progressed - Sub-Structure and Super Structure

- Retaining walls and concrete beam foundations are now 90% complete
- Ground floor slab construction is complete
- The internal staircase structure is fast approaching completion
- Scaffolding and mast climber access is now complete
- Structural framework forming the external walls has also completed
- Weatherboarding has progressed to 98% completion
- External windows, doors and curtain walling are now 98% complete