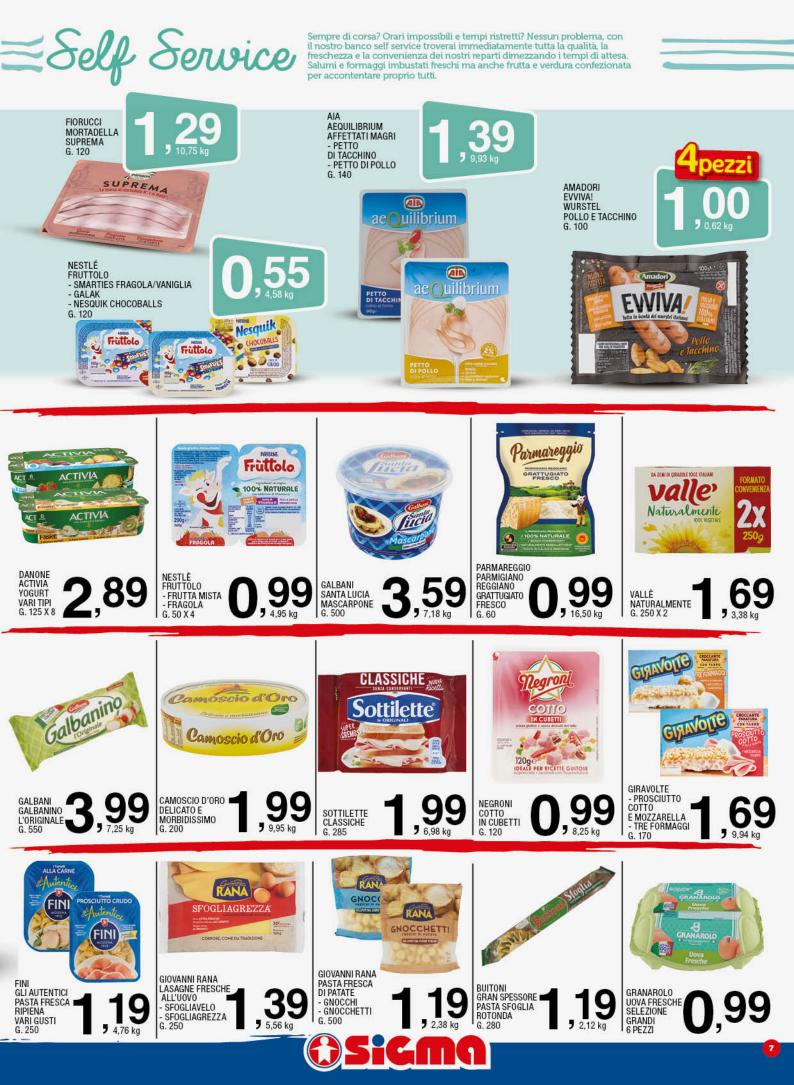

# = Salumi

Ogni giorno troverai un'ampia scelta di salumi affettati al momento dall'inconfondibile sapidità e freschezza, da quelli di produzione aziendale a quelli di produzione artigianale, italiani o esteri abbiarno la selezione giusta per tutti i gusti!