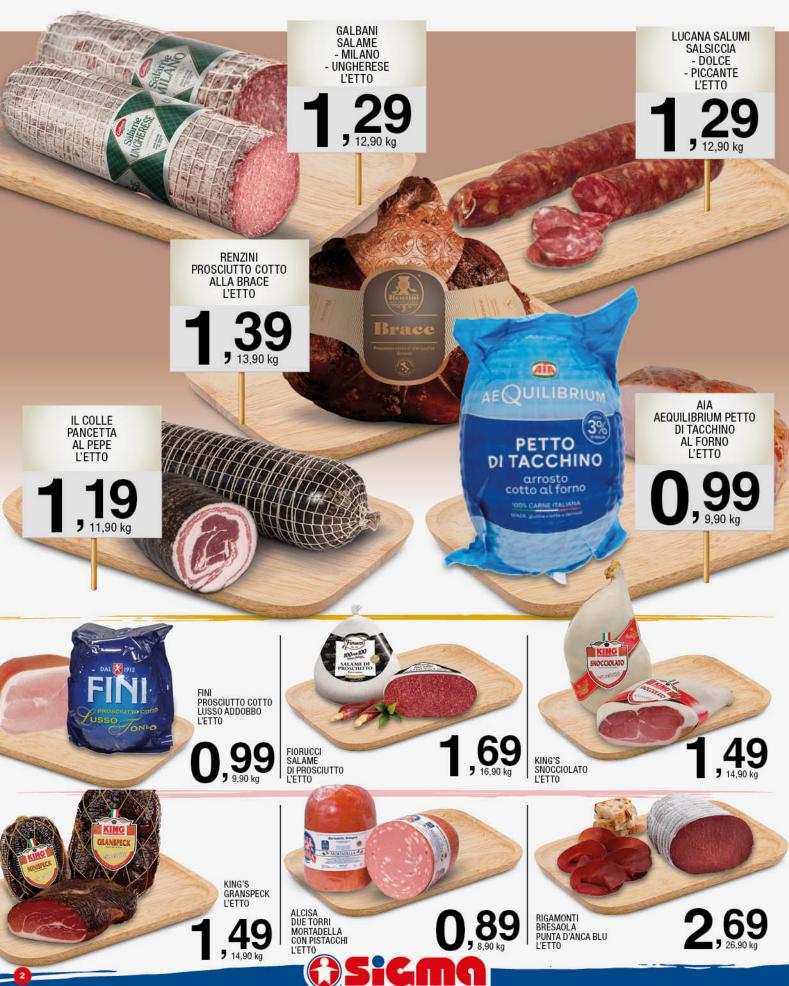

# = Salumi

Ogni giorno troverai un'ampia scelta di salumi affettati al momento dall'inconfondibile sapidità e freschezza, da quelli di produzione aziendale a quelli di produzione artigianale, italiani o esteri abbiarno la selezione giusta per tutti i gusti!