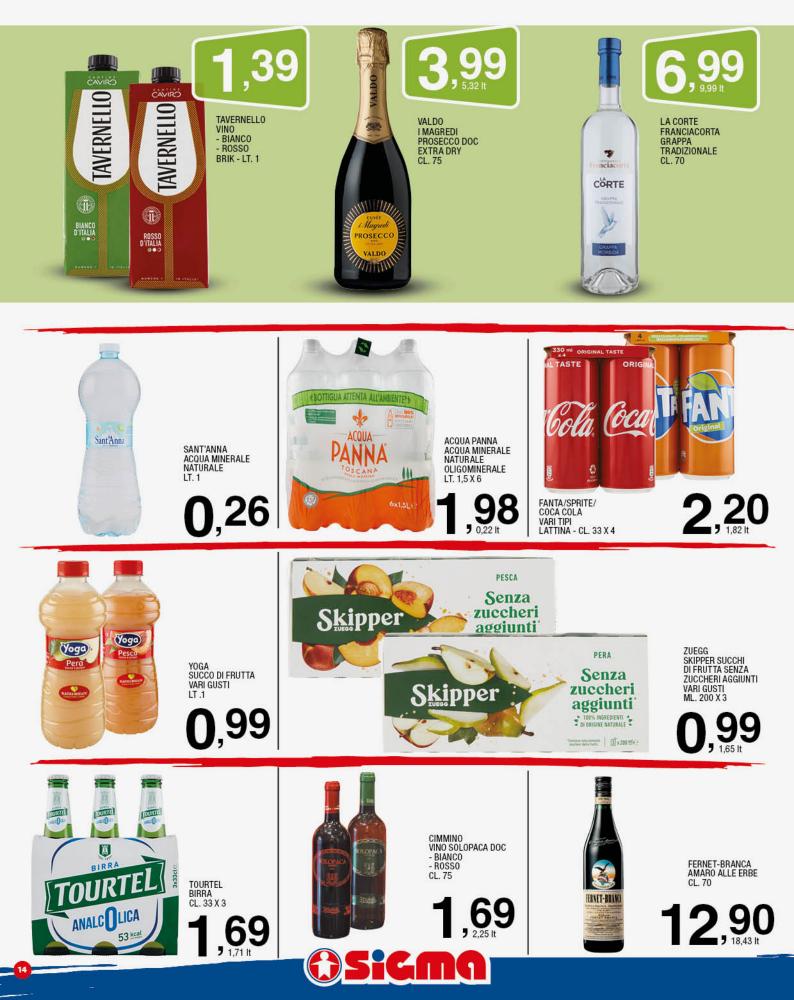

### ≡Alimentari

Abbiamo tutto il necessario per rinfrescare anche i palati più assetati. Alcolici, soft drink, energy drink, bibite gassate, integratori e acqua; una vastissima scelta per soddisfare qualsiasi esigenza. Per una cenetta romantica, un aperitivo con gli amici o per primarie esigenze dissetanti, stai sicuro che non ti lasceremo mai a secco.