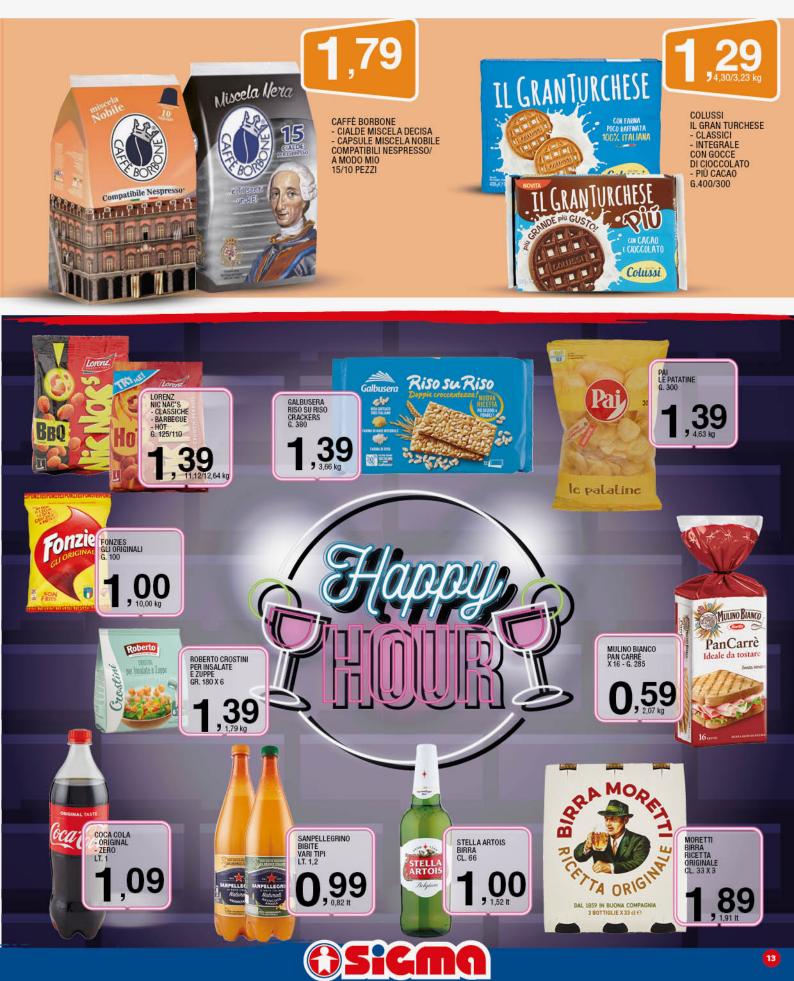

#### = Alimentari

Non far mancare nulla nella tua dispensa. Per la tua colazione vi offriamo una vasta scelta di articoli di prima necessità sempre a portata di mano e a prezzi super convenienti! Ideale per iniziare la giornata col piede giusto senza rinunciare al gusto. Pensiamo a tutti voi venendo incontro a qualsiasi esigenza alimentare con prodotti senza lattosio, senza glutine, light e BIO.