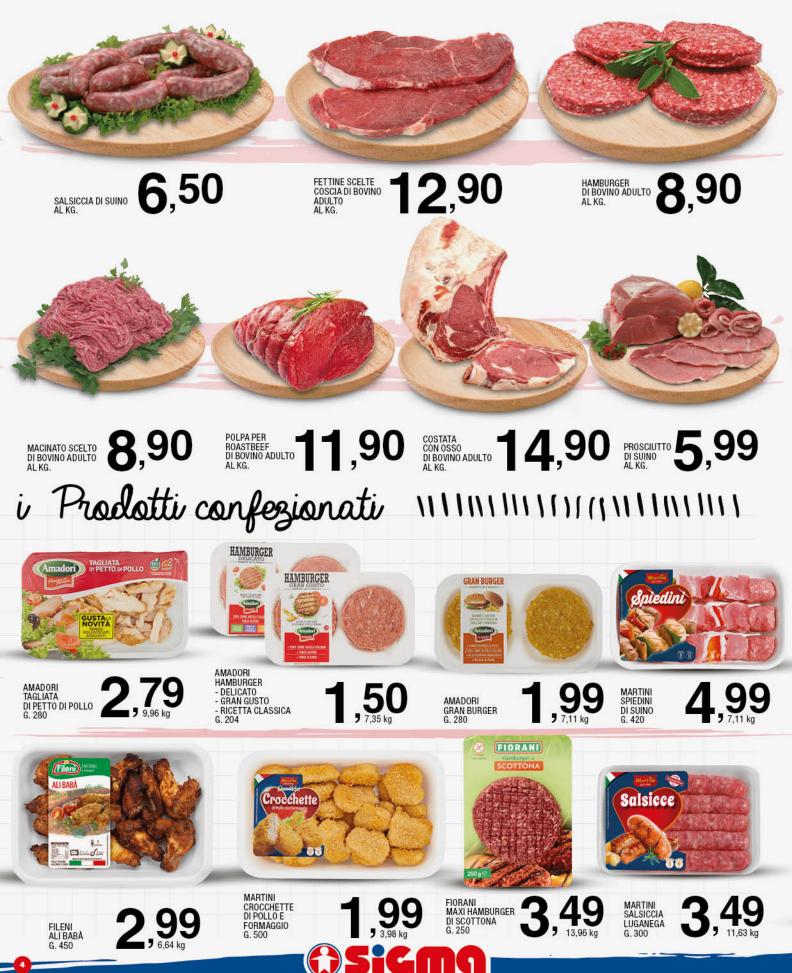

## $\equiv$ Macelleria

Sulle vostre braci casalinghe potrete grigliare le migliori carni del mondo grazie alla nostra scrupolosa selezione. Amiamo coccolare i nostri clienti offrendo loro una vasta scelta dei migliori tagli di carne a un prezzo super conveniente! Solo il meglio per soddisfare i vostri palati.