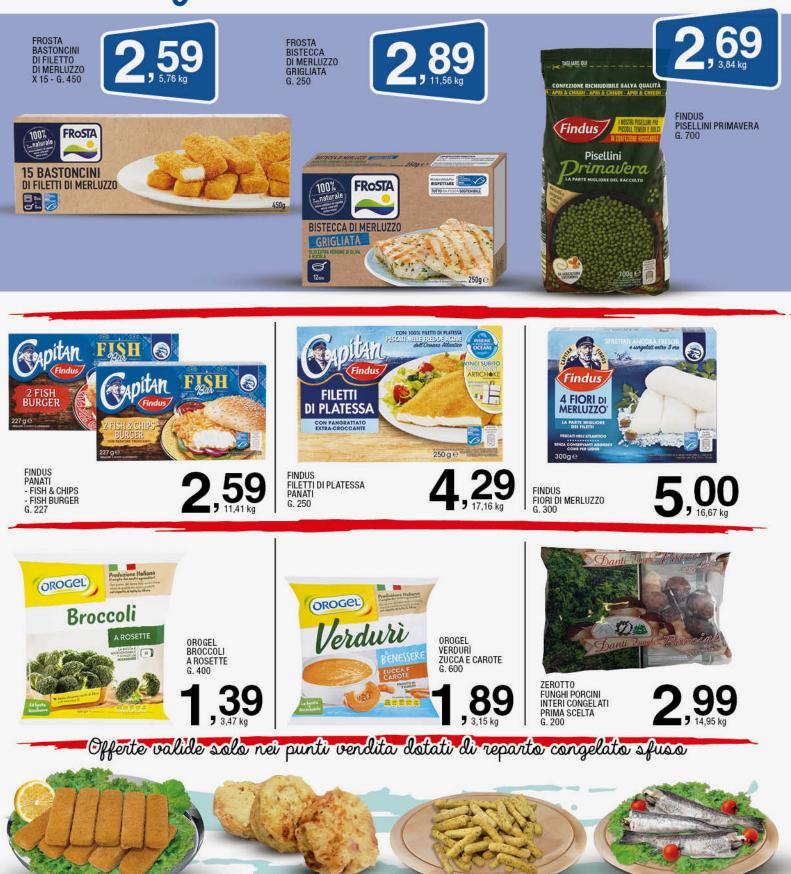

Non vuoi rinunciare al gusto e alla freschezza pur avendo poco tempo da dedicare alla spesa quotidiana? Bene, il nostro reparto surgelati fa proprio al caso tuo! Grazie alla nostra vasta scelta di surgelati, troverai sempre prodotti di qualità a modici prezzi. Came, pesce, verdura e prodotti da forno; abbiamo veramente l'imbarazzo della scelta per riempire il tuo freezer di tutto ciò che necessiti.