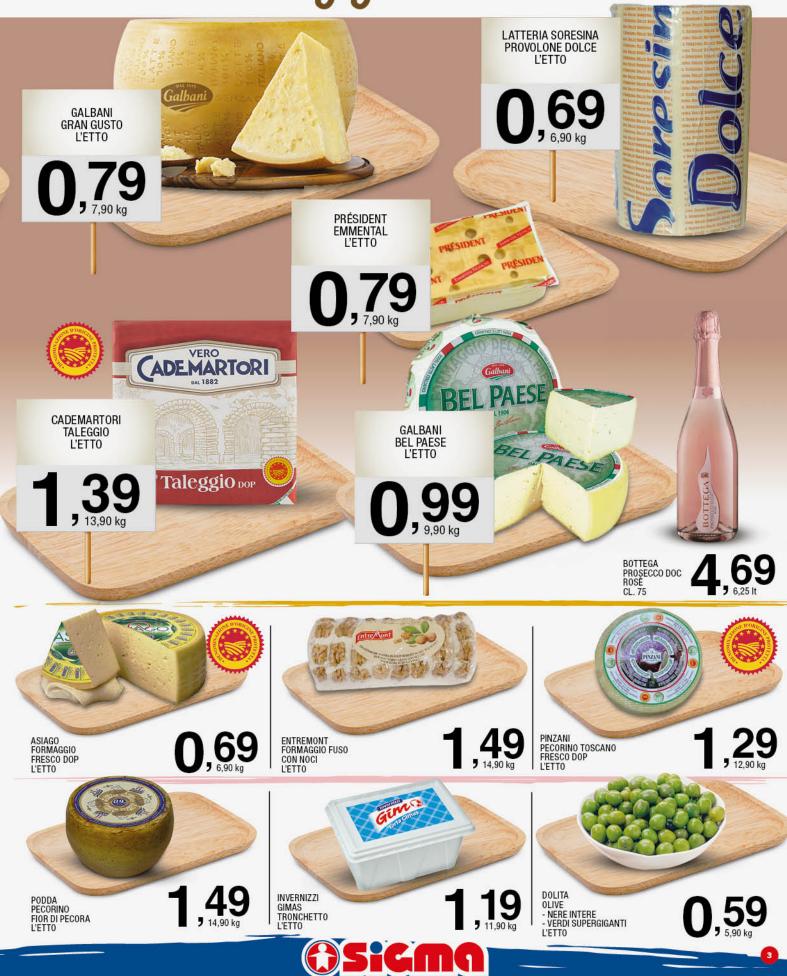

# = Salumi

Ogni giorno troverai un'ampia scelta di salumi affettati al momento dall'inconfondibile sapidità e freschezza, da quelli di produzione aziendale a quelli di produzione artigianale, italiani o esteri abbiarno la selezione giusta per tutti i gusti!