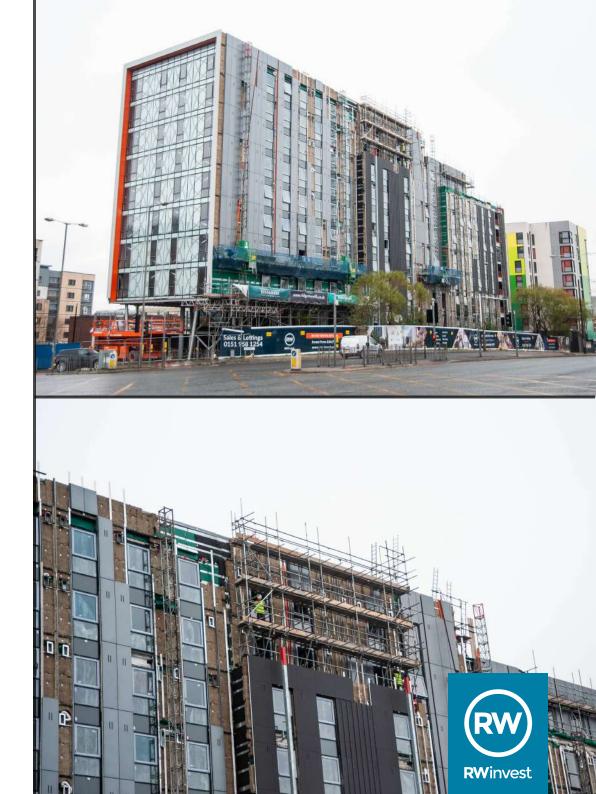

## One Islington Plaza Devon Street, Liverpool, L38HA

Works have progressed well at One Islington Plaza including the CP board which is now 98% complete. Pictura cladding and the roof are other external works due to be fully installed shortly. Internal works are also developing quickly, and the beam and block floors are now 100% installed. The internal partitions and mechanical, electrical and plumbing 1st fix works are next to be completed. Approximately 40% of rooms are now second fixed and decorated.

## **External Works**

CP board is installed to 98%. Insulation is 95% installed. The windows are 55% installed. Pictura cladding is 95% installed. Aluminium cladding has been started and is 30% complete. The roof is now 98% complete.