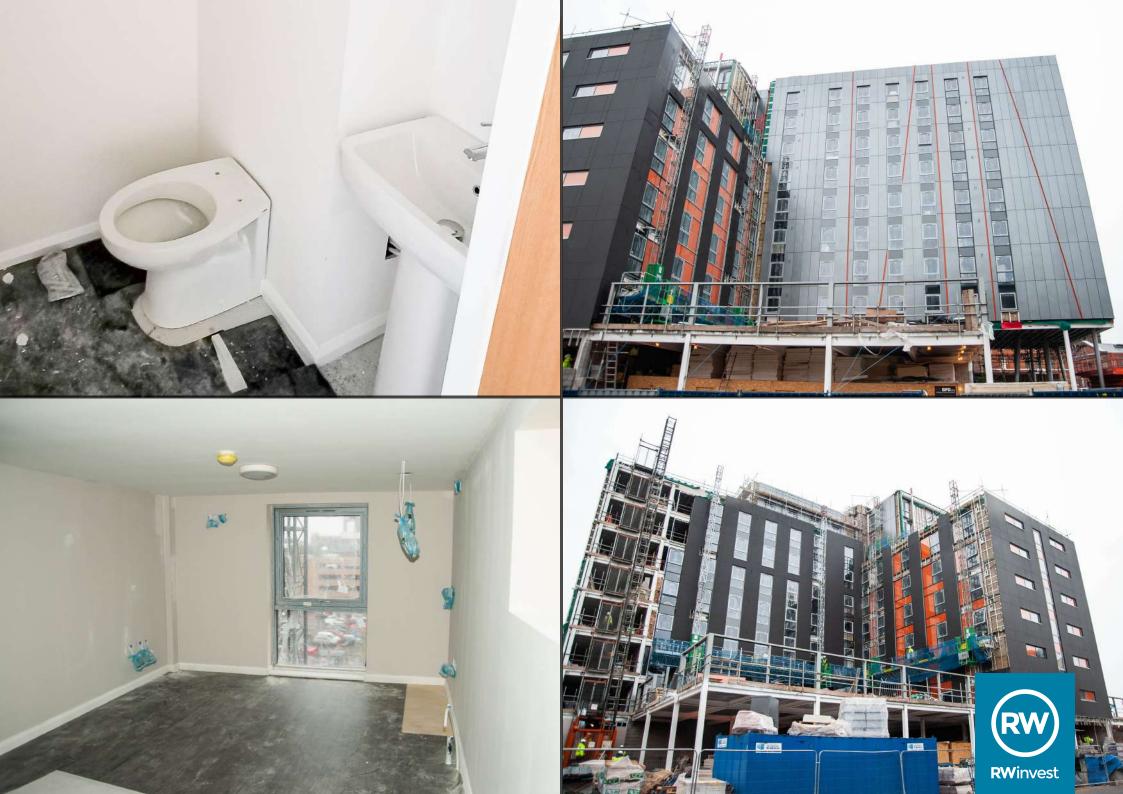

## One Islington Plaza Devon Street, Liverpool, L38HA

Works have progressed well at One Islington Plaza including the CP board which is now 98% complete. Pictura cladding and the roof are other external works due to be fully installed shortly. Internal works are also developing quickly, and the beam and block floors are now 100% installed. The internal partitions and mechanical, electrical and plumbing 1st fix works are next to be completed. Approximately 40% of rooms are now second fixed and decorated.

## **Internal Works**

Beam and block floors are 100% complete.
Ground floor walls are 80% installed.
The lift is installed to 80%.
Internal partitions are 85% in place.
Ceilings have been installed to 40%.
Internal doors have been progressed to 40%.
Mechanical, electrical and plumbing 1st fix works are 95% complete.
Mechanical, electrical and plumbing 2nd fix works are 35% installed.