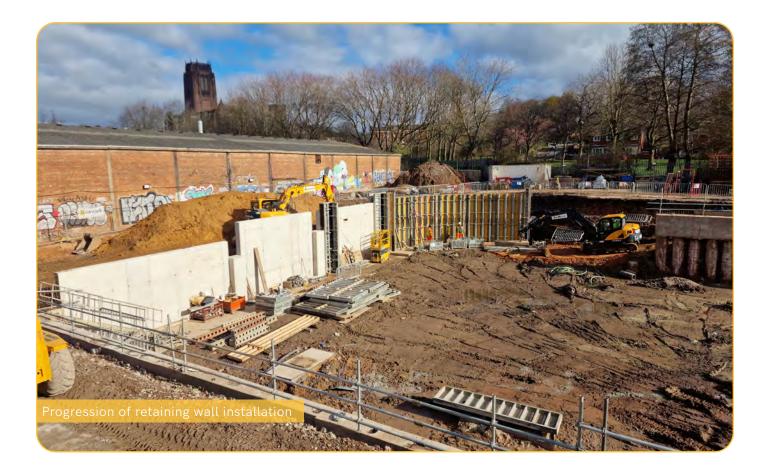

# Steady progress has been made at Central Park recently with the basement dig-out and retaining wall among the works soon to be completed.

The last reporting period also brought the commencement of basement floor slab works as well as pile caps in a busy month for the site team.

## Summary of Works Progressed

- Near completion of basement dig.
- Near completion of retaining wall.
- Progression of drainage.
- Commencement of the basement floor slab.
- Commencement of pile caps.

### Works Anticipated

- Completion of retaining wall.
- Progression of drainage.
- Progression of pile caps.
- Near completion of the basement floor slab.
- Steelwork to be delivered to site.

Contig pile wall completion and commencement of basement pile caps