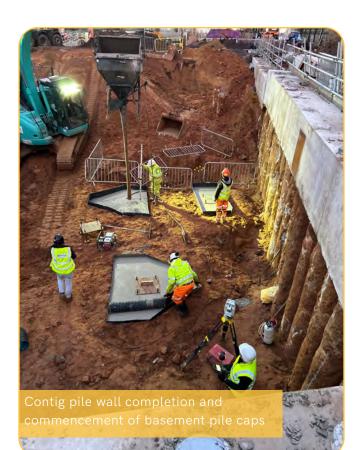

## Summary of Works Progressed

- Near completion of basement dig.
- Near completion of retaining wall.
- Progression of drainage.
- Commencement of the basement floor slab.
- Commencement of pile caps.

### Works Anticipated

- Completion of retaining wall.
- Progression of drainage.
- Progression of pile caps.
- Near completion of the basement floor slab.
- Steelwork to be delivered to site.

Contig pile wall completion and commencement of basement pile caps