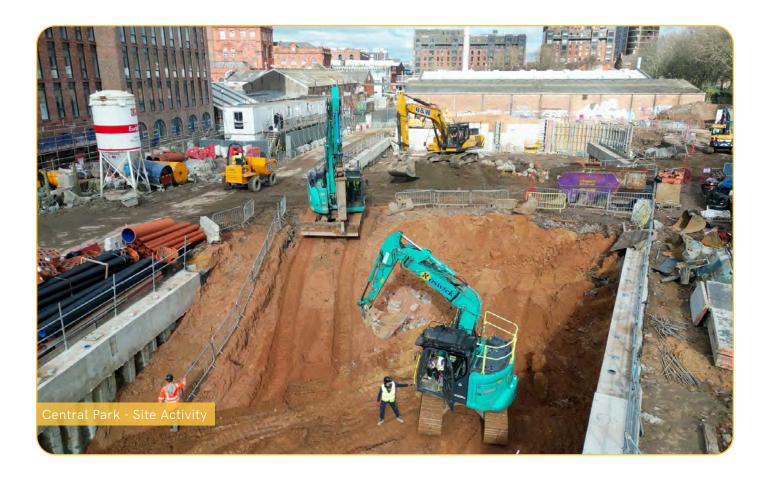

# Steady progress has been made at Central Park recently with the basement dig-out and retaining wall among the works soon to be completed.

The last reporting period also brought the commencement of basement floor slab works as well as pile caps in a busy month for the site team.

## Summary of Works Progressed

- Near completion of basement dig.
- Near completion of retaining wall.
- Progression of drainage.
- Commencement of the basement floor slab.
- Commencement of pile caps.

### Works Anticipated

- Completion of retaining wall.
- Progression of drainage.
- Progression of pile caps.
- Near completion of the basement floor slab.
- Steelwork to be delivered to site.

Contig pile wall completion and commencement of basement pile caps