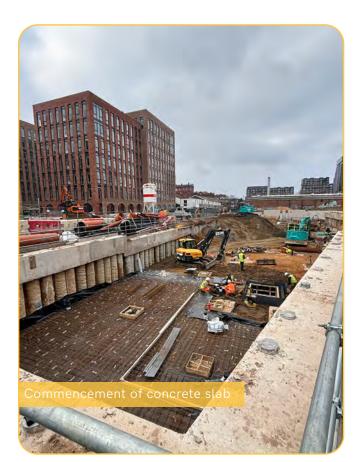

# Steady progress has been made at Central Park recently with the basement dig-out and retaining wall among the works soon to be completed.

The last reporting period also brought the commencement of basement floor slab works as well as pile caps in a busy month for the site team.

## Summary of Works Progressed

- Near completion of basement dig.
- Near completion of retaining wall.
- Progression of drainage.
- Commencement of the basement floor slab.
- Commencement of pile caps.