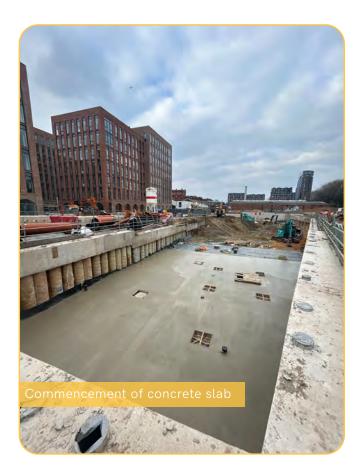

# Steady progress has been made at Central Park recently with the basement dig-out and retaining wall among the works soon to be completed.

The last reporting period also brought the commencement of basement floor slab works as well as pile caps in a busy month for the site team.

## Summary of Works Progressed

- Near completion of basement dig.
- Near completion of retaining wall.
- Progression of drainage.
- Commencement of the basement floor slab.
- Commencement of pile caps.