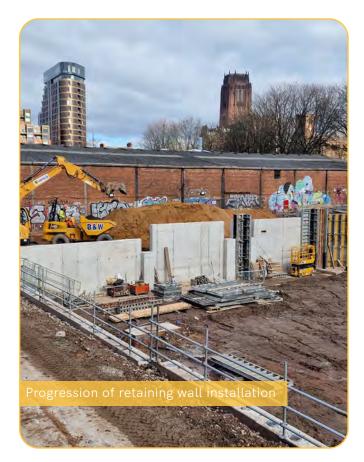

# Steady progress has been made at Central Park recently with the basement dig-out and retaining wall among the works soon to be completed.

The last reporting period also brought the commencement of basement floor slab works as well as pile caps in a busy month for the site team.

## Summary of Works Progressed

- Near completion of basement dig.
- Near completion of retaining wall.
- Progression of drainage.
- Commencement of the basement floor slab.
- Commencement of pile caps.

### Works Anticipated

- Completion of retaining wall.
- Progression of drainage.
- Progression of pile caps.
- Near completion of the basement floor slab.
- Steelwork to be delivered to site.

Contig pile wall completion and commencement of basement pile caps