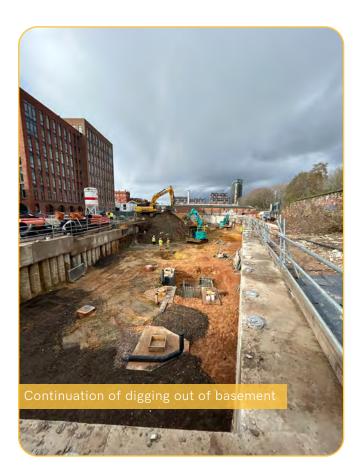

# Steady progress has been made at Central Park recently with the basement dig-out and retaining wall among the works soon to be completed.

The last reporting period also brought the commencement of basement floor slab works as well as pile caps in a busy month for the site team.

## Summary of Works Progressed

- Near completion of basement dig.
- Near completion of retaining wall.
- Progression of drainage.
- Commencement of the basement floor slab.
- Commencement of pile caps.