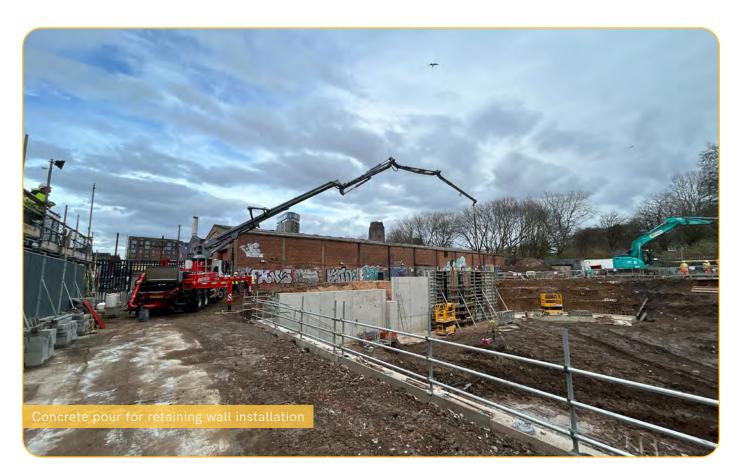

# Steady progress has been made at Central Park recently with the basement dig-out and retaining wall among the works soon to be completed.

The last reporting period also brought the commencement of basement floor slab works as well as pile caps in a busy month for the site team.

## Summary of Works Progressed

- Near completion of basement dig.
- Near completion of retaining wall.
- Progression of drainage.
- Commencement of the basement floor slab.
- Commencement of pile caps.

### Works Anticipated

- Completion of retaining wall.
- Progression of drainage.
- Progression of pile caps.
- Near completion of the basement floor slab.
- Steelwork to be delivered to site.

Contig pile wall completion and commencement of basement pile caps