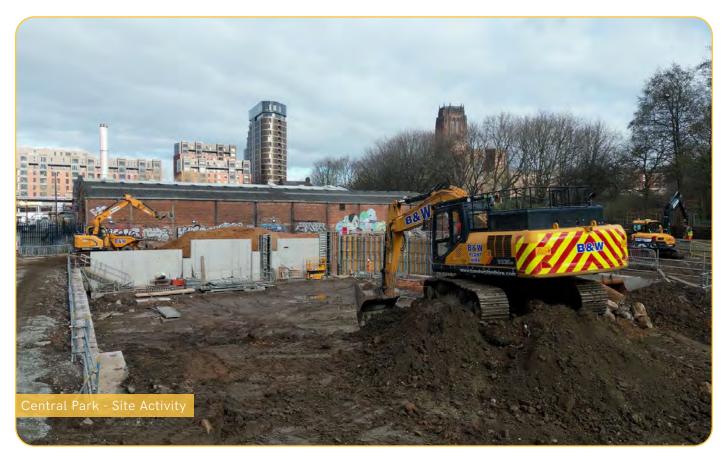

# Steady progress has been made at Central Park recently with the basement dig-out and retaining wall among the works soon to be completed.

The last reporting period also brought the commencement of basement floor slab works as well as pile caps in a busy month for the site team.

## Summary of Works Progressed

- Near completion of basement dig.
- Near completion of retaining wall.
- Progression of drainage.
- Commencement of the basement floor slab.
- Commencement of pile caps.