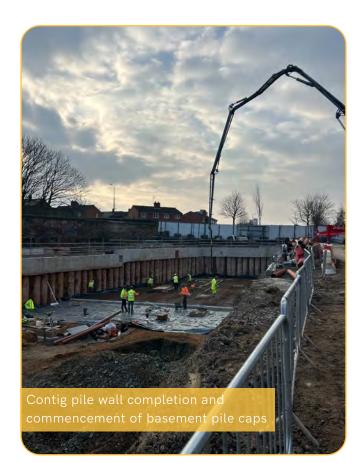

# Steady progress has been made at Central Park recently with the basement dig-out and retaining wall among the works soon to be completed.

The last reporting period also brought the commencement of basement floor slab works as well as pile caps in a busy month for the site team.

## Summary of Works Progressed

- Near completion of basement dig.
- Near completion of retaining wall.
- Progression of drainage.
- Commencement of the basement floor slab.
- Commencement of pile caps.

### Works Anticipated

- Completion of retaining wall.
- Progression of drainage.
- Progression of pile caps.
- Near completion of the basement floor slab.
- Steelwork to be delivered to site.

Contig pile wall completion and commencement of basement pile caps