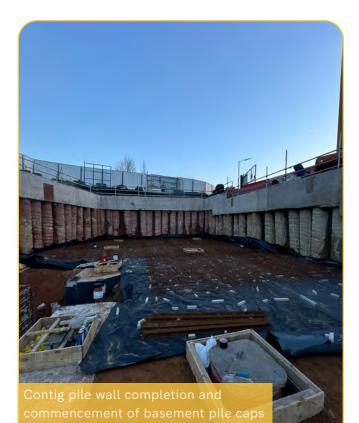

# Steady progress has been made at Central Park recently with the basement dig-out and retaining wall among the works soon to be completed.

The last reporting period also brought the commencement of basement floor slab works as well as pile caps in a busy month for the site team.

## Summary of Works Progressed

- Near completion of basement dig.
- Near completion of retaining wall.
- Progression of drainage.
- Commencement of the basement floor slab.
- Commencement of pile caps.

### Works Anticipated

- Completion of retaining wall.
- Progression of drainage.
- Progression of pile caps.
- Near completion of the basement floor slab.
- Steelwork to be delivered to site.

Contig pile wall completion and commencement of basement pile caps