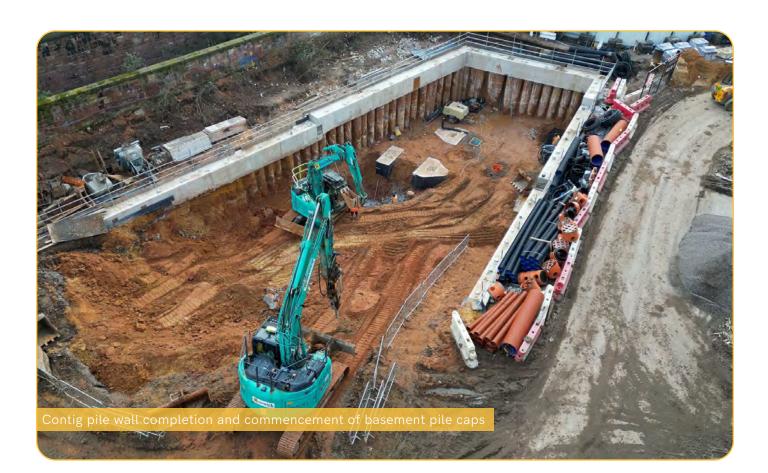

## Summary of Works Progressed

- Near completion of basement dig.
- Near completion of retaining wall.
- Progression of drainage.
- Commencement of the basement floor slab.
- Commencement of pile caps.

### Works Anticipated

- Completion of retaining wall.
- Progression of drainage.
- Progression of pile caps.
- Near completion of the basement floor slab.
- Steelwork to be delivered to site.

Contig pile wall completion and commencement of basement pile caps