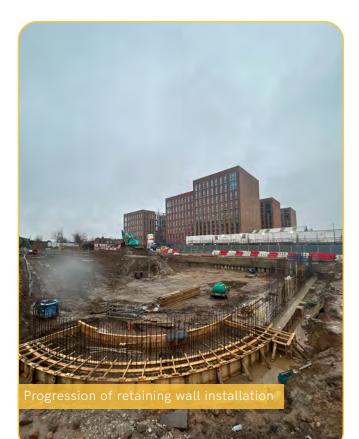

# Steady progress has been made at Central Park recently with the basement dig-out and retaining wall among the works soon to be completed.

The last reporting period also brought the commencement of basement floor slab works as well as pile caps in a busy month for the site team.

## Summary of Works Progressed

- Near completion of basement dig.
- Near completion of retaining wall.
- Progression of drainage.
- Commencement of the basement floor slab.
- Commencement of pile caps.

### Works Anticipated

- Completion of retaining wall.
- Progression of drainage.
- Progression of pile caps.
- Near completion of the basement floor slab.
- Steelwork to be delivered to site.

Contig pile wall completion and commencement of basement pile caps