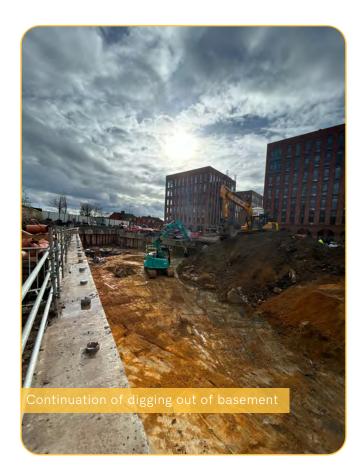

# Steady progress has been made at Central Park recently with the basement dig-out and retaining wall among the works soon to be completed.

The last reporting period also brought the commencement of basement floor slab works as well as pile caps in a busy month for the site team.

## Summary of Works Progressed

- Near completion of basement dig.
- Near completion of retaining wall.
- Progression of drainage.
- Commencement of the basement floor slab.
- Commencement of pile caps.