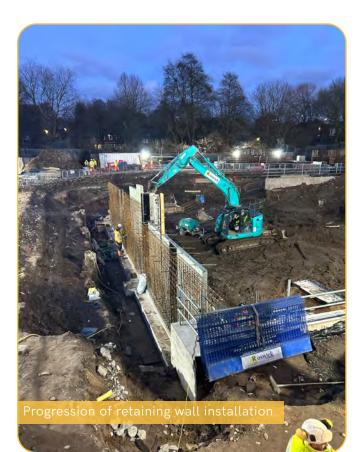

# Steady progress has been made at Central Park recently with the basement dig-out and retaining wall among the works soon to be completed.

The last reporting period also brought the commencement of basement floor slab works as well as pile caps in a busy month for the site team.

## Summary of Works Progressed

- Near completion of basement dig.
- Near completion of retaining wall.
- Progression of drainage.
- Commencement of the basement floor slab.
- Commencement of pile caps.

### Works Anticipated

- Completion of retaining wall.
- Progression of drainage.
- Progression of pile caps.
- Near completion of the basement floor slab.
- Steelwork to be delivered to site.

Contig pile wall completion and commencement of basement pile caps