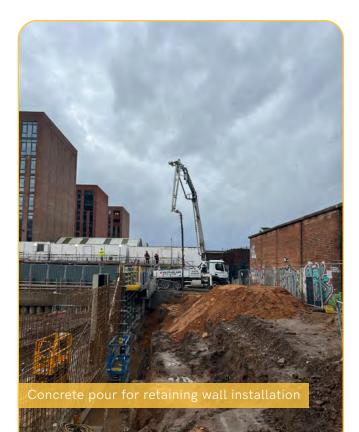

# Steady progress has been made at Central Park recently with the basement dig-out and retaining wall among the works soon to be completed.

The last reporting period also brought the commencement of basement floor slab works as well as pile caps in a busy month for the site team.

## Summary of Works Progressed

- Near completion of basement dig.
- Near completion of retaining wall.
- Progression of drainage.
- Commencement of the basement floor slab.
- Commencement of pile caps.

### Works Anticipated

- Completion of retaining wall.
- Progression of drainage.
- Progression of pile caps.
- Near completion of the basement floor slab.
- Steelwork to be delivered to site.

Contig pile wall completion and commencement of basement pile caps