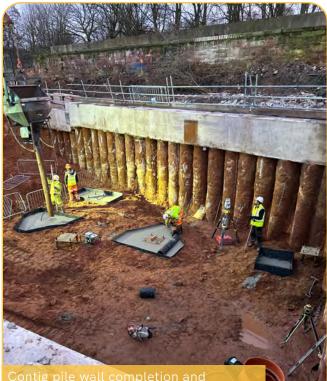

## Summary of Works Progressed

- Near completion of basement dig.
- Near completion of retaining wall.
- Progression of drainage.
- Commencement of the basement floor slab.
- Commencement of pile caps.

### Works Anticipated

- Completion of retaining wall.
- Progression of drainage.
- Progression of pile caps.
- Near completion of the basement floor slab.
- Steelwork to be delivered to site.

Contig pile wall completion and commencement of basement pile caps