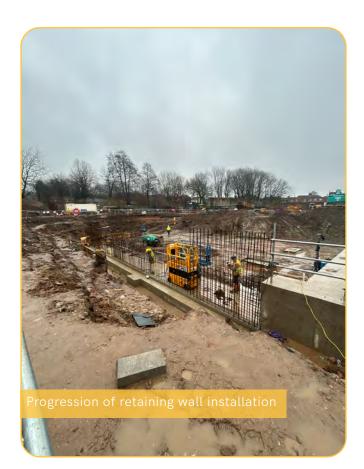

# Steady progress has been made at Central Park recently with the basement dig-out and retaining wall among the works soon to be completed.

The last reporting period also brought the commencement of basement floor slab works as well as pile caps in a busy month for the site team.

## Summary of Works Progressed

- Near completion of basement dig.
- Near completion of retaining wall.
- Progression of drainage.
- Commencement of the basement floor slab.
- Commencement of pile caps.

### Works Anticipated

- Completion of retaining wall.
- Progression of drainage.
- Progression of pile caps.
- Near completion of the basement floor slab.
- Steelwork to be delivered to site.

Contig pile wall completion and commencement of basement pile caps