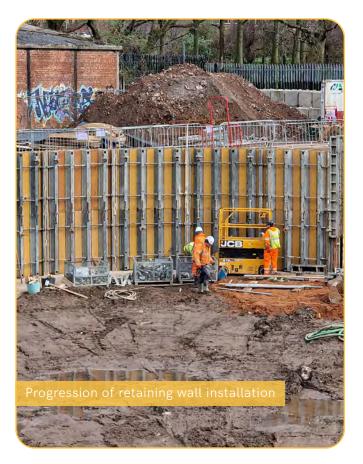

# Steady progress has been made at Central Park recently with the basement dig-out and retaining wall among the works soon to be completed.

The last reporting period also brought the commencement of basement floor slab works as well as pile caps in a busy month for the site team.

## Summary of Works Progressed

- Near completion of basement dig.
- Near completion of retaining wall.
- Progression of drainage.
- Commencement of the basement floor slab.
- Commencement of pile caps.

### Works Anticipated

- Completion of retaining wall.
- Progression of drainage.
- Progression of pile caps.
- Near completion of the basement floor slab.
- Steelwork to be delivered to site.

Contig pile wall completion and commencement of basement pile caps