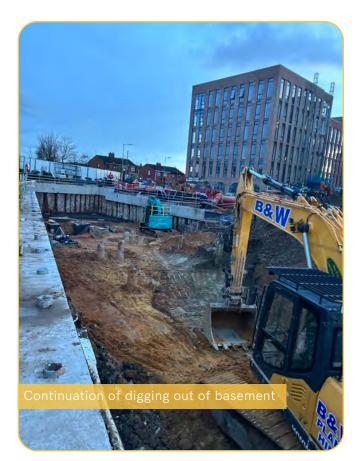

# Steady progress has been made at Central Park recently with the basement dig-out and retaining wall among the works soon to be completed.

The last reporting period also brought the commencement of basement floor slab works as well as pile caps in a busy month for the site team.

## Summary of Works Progressed

- Near completion of basement dig.
- Near completion of retaining wall.
- Progression of drainage.
- Commencement of the basement floor slab.
- Commencement of pile caps.