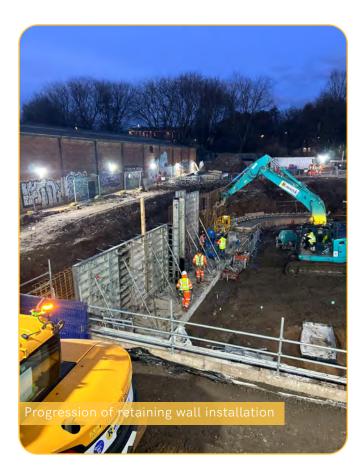

# Steady progress has been made at Central Park recently with the basement dig-out and retaining wall among the works soon to be completed.

The last reporting period also brought the commencement of basement floor slab works as well as pile caps in a busy month for the site team.

## Summary of Works Progressed

- Near completion of basement dig.
- Near completion of retaining wall.
- Progression of drainage.
- Commencement of the basement floor slab.
- Commencement of pile caps.

### Works Anticipated

- Completion of retaining wall.
- Progression of drainage.
- Progression of pile caps.
- Near completion of the basement floor slab.
- Steelwork to be delivered to site.

Contig pile wall completion and commencement of basement pile caps