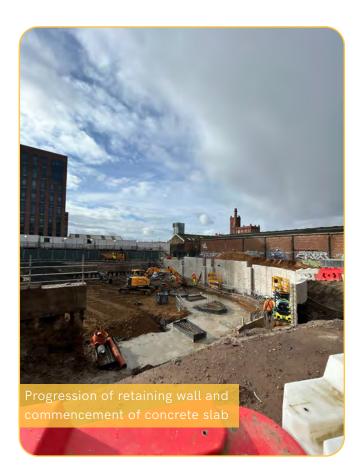

# Steady progress has been made at Central Park recently with the basement dig-out and retaining wall among the works soon to be completed.

The last reporting period also brought the commencement of basement floor slab works as well as pile caps in a busy month for the site team.

## Summary of Works Progressed

- Near completion of basement dig.
- Near completion of retaining wall.
- Progression of drainage.
- Commencement of the basement floor slab.
- Commencement of pile caps.

### Works Anticipated

- Completion of retaining wall.
- Progression of drainage.
- Progression of pile caps.
- Near completion of the basement floor slab.
- Steelwork to be delivered to site.

Contig pile wall completion and commencement of basement pile caps