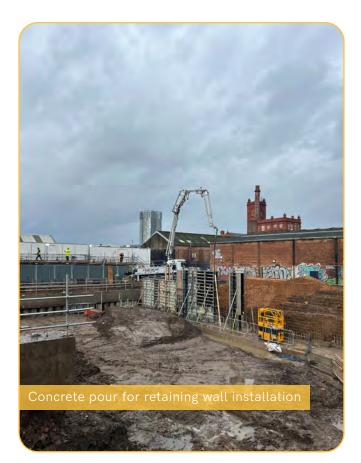

# Steady progress has been made at Central Park recently with the basement dig-out and retaining wall among the works soon to be completed.

The last reporting period also brought the commencement of basement floor slab works as well as pile caps in a busy month for the site team.

## Summary of Works Progressed

- Near completion of basement dig.
- Near completion of retaining wall.
- Progression of drainage.
- Commencement of the basement floor slab.
- Commencement of pile caps.

### Works Anticipated

- Completion of retaining wall.
- Progression of drainage.
- Progression of pile caps.
- Near completion of the basement floor slab.
- Steelwork to be delivered to site.

Contig pile wall completion and commencement of basement pile caps