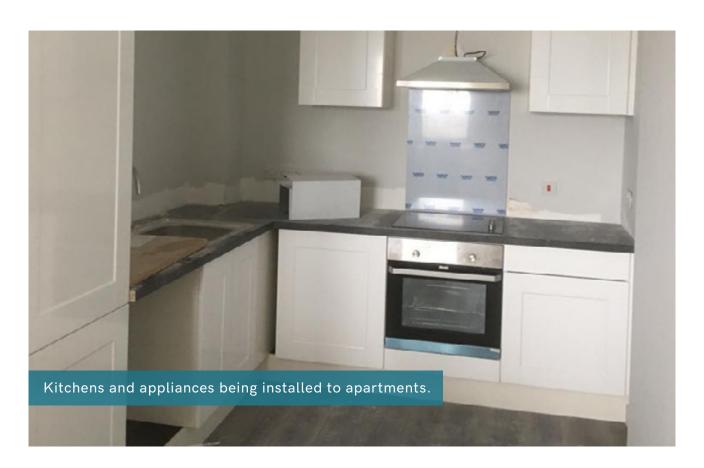

Decoration to the apartments is 65% underway and the kitchens and appliances have been 35% installed.

Additional units being added to the roof have been developed and have 50% remaining until completion.