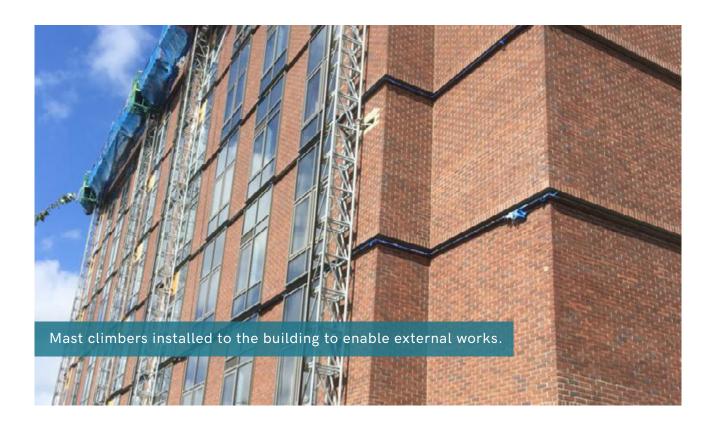

Internal partitions are 90% complete, window installation is 100% complete, and the firefighting lift has been installed to 75%.

Other tasks progressed during the period include the installation of sanitaryware throughout the development which is now 50% complete, and envelope installation which has made good progress at 85% completion.