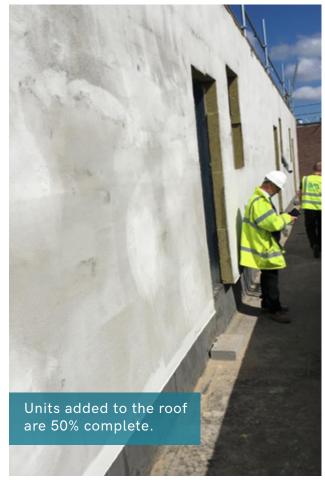

Decoration to the apartments is 65% underway and the kitchens and appliances have been 35% installed.

Additional units being added to the roof have been developed and have 50% remaining until completion.