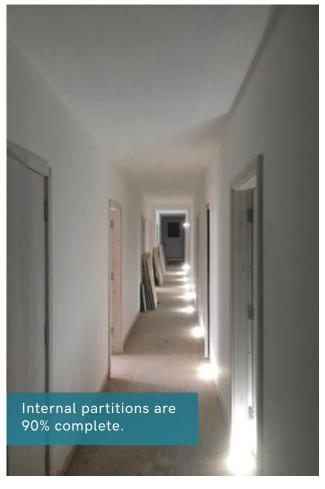

Internal partitions are 90% complete, window installation is 100% complete, and the firefighting lift has been installed to 75%.

Other tasks progressed during the period include the installation of sanitaryware throughout the development which is now 50% complete, and envelope installation which has made good progress at 85% completion.