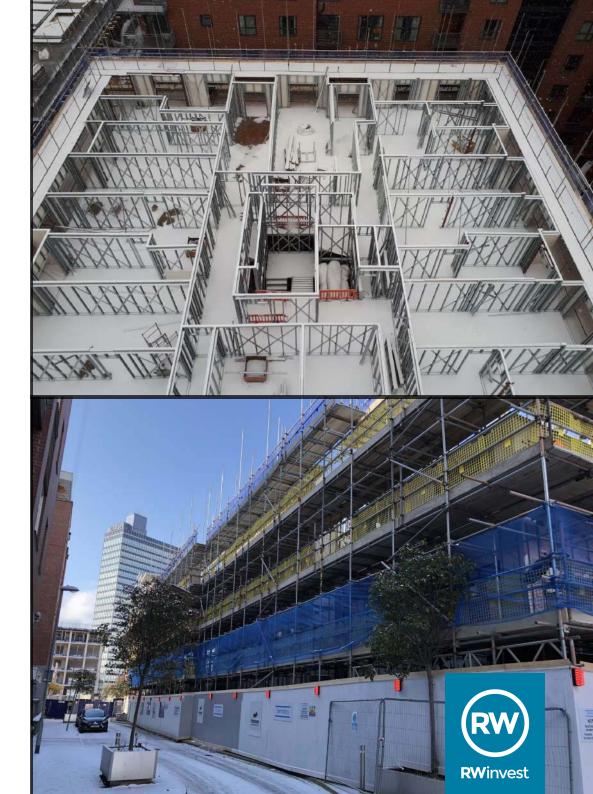

## **Building Completion:**

- External Scaffold is 80% complete
- Metal frame and flooring to 3rd floor is complete
- Metal frame and flooring to 4th floor is 35% complete
- Window installation is 30% complete
- Face brickwork is 15% complete
- IOnsulation to the ground floor soffit is complete
- Basement lighting and ventilation is 20% complete
- Underslung soil and rainwater pipes is basement is 10% complete
- Fix containment in corridors is 15% complete
- Mechanical 1st fix is 5% complete
- A welfare facility has been formed in the basement to allow space for the hoist to be fitted