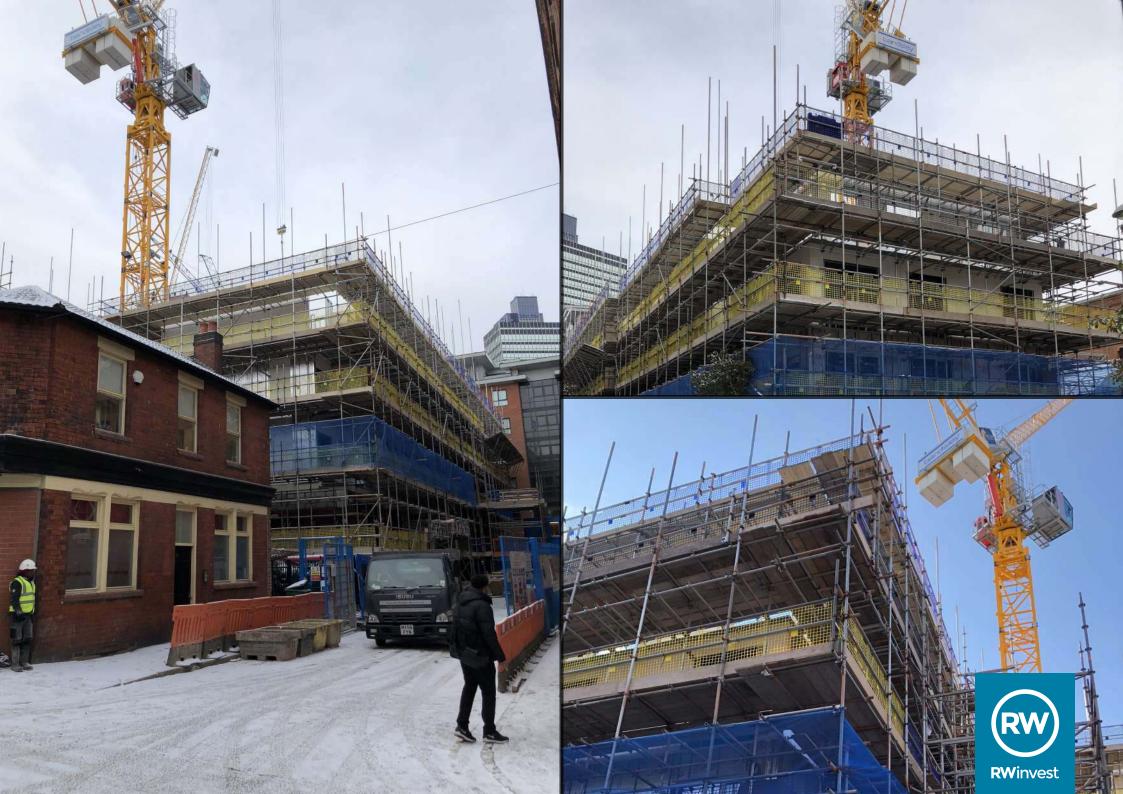

## **Building Completion:**

- External Scaffold is 80% complete
- Metal frame and flooring to 3rd floor is complete
- Metal frame and flooring to 4th floor is 35% complete
- Window installation is 30% complete
- Face brickwork is 15% complete
- IOnsulation to the ground floor soffit is complete
- Basement lighting and ventilation is 20% complete
- Underslung soil and rainwater pipes is basement is 10% complete
- Fix containment in corridors is 15% complete
- Mechanical 1st fix is 5% complete
- A welfare facility has been formed in the basement to allow space for the hoist to be fitted