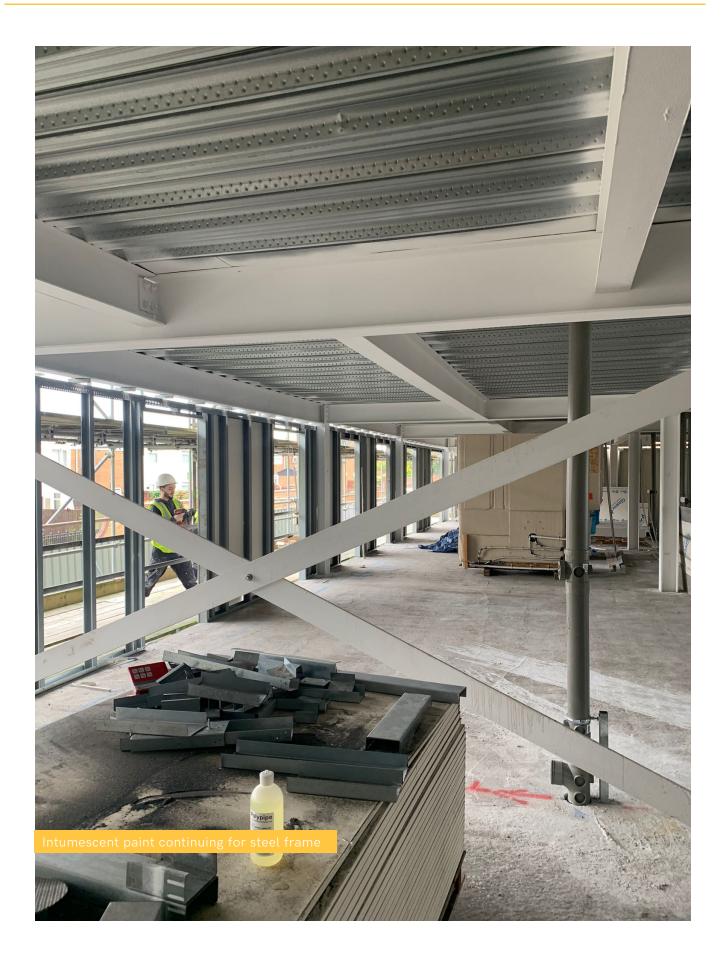

## SEPTEMBER 2021

At ELEMENT – The Quarter the metal floor decking to the steel frame is 80% complete as well as steel frame alterations. A number of other tasks have progressed during this time.

Tasks such as intumescent primer, roof decking, retaining wall, reinforcement and soil vent pipe installation are underway and making quick progress. Orders have been placed for windows which are currently being manufactured, and masonry support will arrive on site early October.

## SUMMARY OF WORKS PROGRESSED

- Intumescent primer paint application to steel frame is 55% complete
- Metal floor decking to the steel frame is 80% complete
- Steel frame alterations have commenced and are 80% complete
- Phase 1 of installation of the hoist and mast climbers complete
- Steel frame structure and boarding is 20% complete
- Roof decking is complete to Phase 1
- Retaining wall is 85% complete
- Masonry support has been ordered and due to site early October 2021
- Windows are being manufactured and are due November 2021
- Installation of reinforcement is 50% complete
- Mechanical and electrical containment is 10% complete
- Soil vent pipe and rain water pipe installation is 10% complete