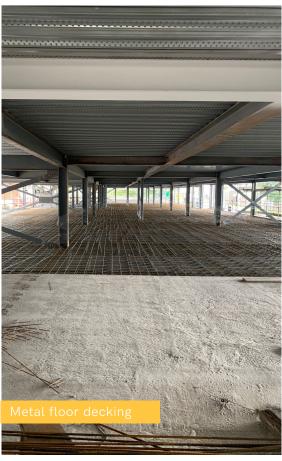

## SEPTEMBER 2021

At ELEMENT – The Quarter the metal floor decking to the steel frame is 80% complete as well as steel frame alterations. A number of other tasks have progressed during this time.

Tasks such as intumescent primer, roof decking, retaining wall, reinforcement and soil vent pipe installation are underway and making quick progress. Orders have been placed for windows which are currently being manufactured, and masonry support will arrive on site early October.

## SUMMARY OF WORKS PROGRESSED

- Intumescent primer paint application to steel frame is 55% complete
- Metal floor decking to the steel frame is 80% complete
- Steel frame alterations have commenced and are 80% complete
- Phase 1 of installation of the hoist and mast climbers complete
- Steel frame structure and boarding is 20% complete
- Roof decking is complete to Phase 1
- Retaining wall is 85% complete
- Masonry support has been ordered and due to site early October 2021
- Windows are being manufactured and are due November 2021
- Installation of reinforcement is 50% complete
- Mechanical and electrical containment is 10% complete
- Soil vent pipe and rain water pipe installation is 10% complete