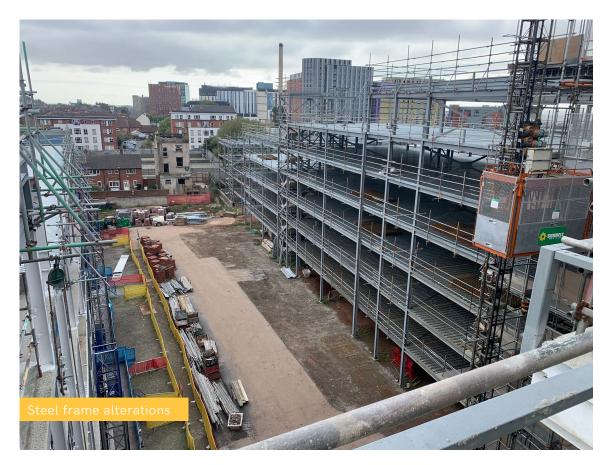

## SEPTEMBER 2021

At ELEMENT – The Quarter the metal floor decking to the steel frame is 80% complete as well as steel frame alterations. A number of other tasks have progressed during this time.

Tasks such as intumescent primer, roof decking, retaining wall, reinforcement and soil vent pipe installation are underway and making quick progress. Orders have been placed for windows which are currently being manufactured, and masonry support will arrive on site early October.

## SUMMARY OF WORKS PROGRESSED

- Intumescent primer paint application to steel frame is 55% complete
- Metal floor decking to the steel frame is 80% complete
- Steel frame alterations have commenced and are 80% complete
- Phase 1 of installation of the hoist and mast climbers complete
- Steel frame structure and boarding is 20% complete
- Roof decking is complete to Phase 1
- Retaining wall is 85% complete
- Masonry support has been ordered and due to site early October 2021
- Windows are being manufactured and are due November 2021
- Installation of reinforcement is 50% complete
- Mechanical and electrical containment is 10% complete
- Soil vent pipe and rain water pipe installation is 10% complete