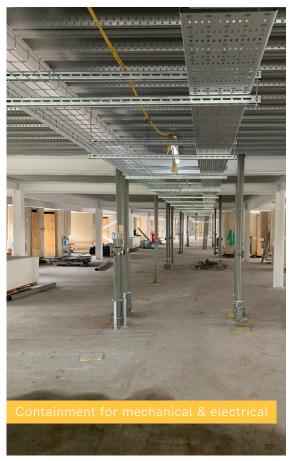

## SUMMARY OF WORKS PROGRESSED

- Intumescent primer paint application to steel frame is 55% complete
- Metal floor decking to the steel frame is 80% complete
- Steel frame alterations have commenced and are 80% complete
- Phase 1 of installation of the hoist and mast climbers complete
- Steel frame structure and boarding is 20% complete
- Roof decking is complete to Phase 1
- Retaining wall is 85% complete
- Masonry support has been ordered and due to site early October 2021
- Windows are being manufactured and are due November 2021
- Installation of reinforcement is 50% complete
- Mechanical and electrical containment is 10% complete
- Soil vent pipe and rain water pipe installation is 10% complete