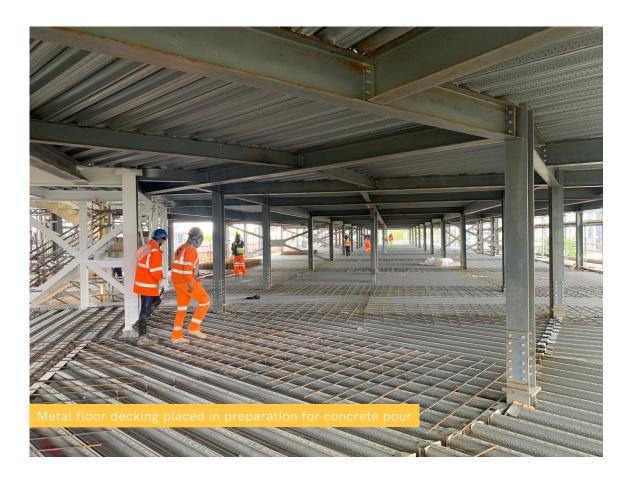

## SEPTEMBER 2021

At ELEMENT – The Quarter the metal floor decking to the steel frame is 80% complete as well as steel frame alterations. A number of other tasks have progressed during this time.

Tasks such as intumescent primer, roof decking, retaining wall, reinforcement and soil vent pipe installation are underway and making quick progress. Orders have been placed for windows which are currently being manufactured, and masonry support will arrive on site early October.

## SUMMARY OF WORKS PROGRESSED

- Intumescent primer paint application to steel frame is 55% complete
- Metal floor decking to the steel frame is 80% complete
- Steel frame alterations have commenced and are 80% complete
- Phase 1 of installation of the hoist and mast climbers complete
- Steel frame structure and boarding is 20% complete
- Roof decking is complete to Phase 1
- Retaining wall is 85% complete
- Masonry support has been ordered and due to site early October 2021
- Windows are being manufactured and are due November 2021
- Installation of reinforcement is 50% complete
- Mechanical and electrical containment is 10% complete
- Soil vent pipe and rain water pipe installation is 10% complete