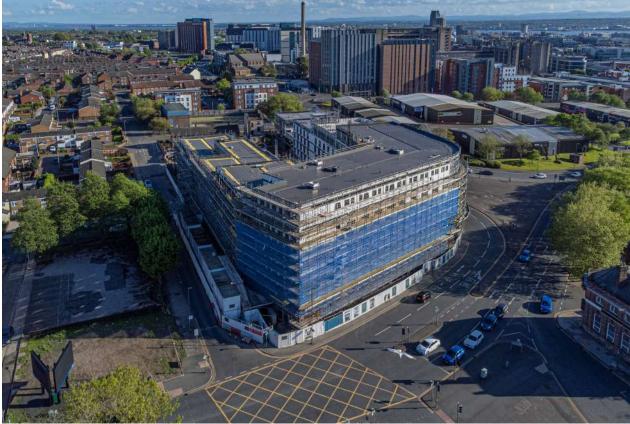

## April 2022

This month at ELEMENT - The Quarter, finalisations are being made to the underground drainage, and the steel frame structure is now nearing completion.

Another task approaching completion is the upper suspended steel frame structure, and finishing touches are being made to the fire coating steel framework. Rapid progress is also being made to the ground floor slab construction which began last month.

## Summary of Works Progressed

- Clear progression of retaining walls, and concrete beam foundations
- Finalisations to underground drainage
- Halfway to floor slab construction completion
- Finishing touches to steel frame structure
- Upper suspended steel frame structure is 96% completed
- 90% completion to fire coating steel framework
- Rapid development of structural framework forming external walls
- Scaffolding and master climber access is nearing completion
- Flat roof structure is 88% progressed
- Over halfway completion of flat roof coverings including balconies
- Weatherboarding is 80% complete
- Clear development to external windows/doors and curtain walling
- External wall insulation and render now 60% complete
- 35% completion to Mansafe system