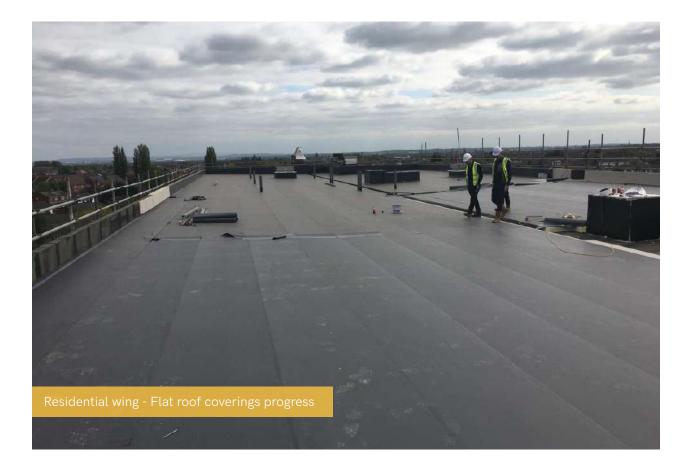

## Summary of Works Progressed

- Clear progression of retaining walls, and concrete beam foundations
- Finalisations to underground drainage
- Halfway to floor slab construction completion
- Finishing touches to steel frame structure
- Upper suspended steel frame structure is 96% completed
- 90% completion to fire coating steel framework
- Rapid development of structural framework forming external walls
- Scaffolding and master climber access is nearing completion
- Flat roof structure is 88% progressed
- Over halfway completion of flat roof coverings including balconies
- Weatherboarding is 80% complete
- Clear development to external windows/doors and curtain walling
- External wall insulation and render now 60% complete
- 35% completion to Mansafe system