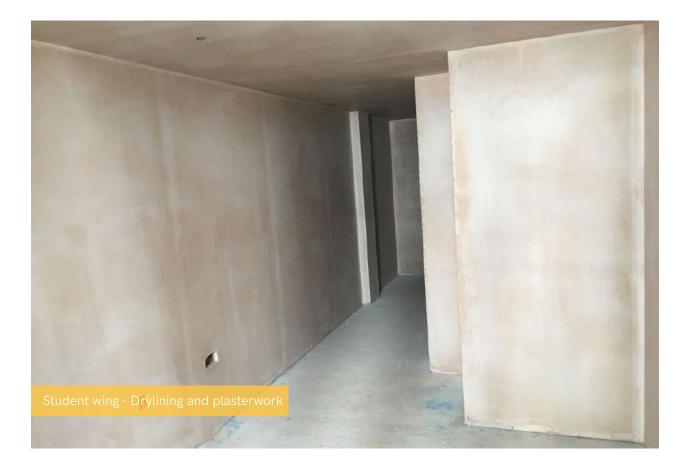

## April 2022

This month at ELEMENT - The Quarter, finalisations are being made to the underground drainage, and the steel frame structure is now nearing completion.

Another task approaching completion is the upper suspended steel frame structure, and finishing touches are being made to the fire coating steel framework. Rapid progress is also being made to the ground floor slab construction which began last month.

## Summary of Works Progressed

- Clear progression of retaining walls, and concrete beam foundations
- Finalisations to underground drainage
- Halfway to floor slab construction completion
- Finishing touches to steel frame structure
- Upper suspended steel frame structure is 96% completed
- 90% completion to fire coating steel framework
- Rapid development of structural framework forming external walls
- Scaffolding and master climber access is nearing completion
- Flat roof structure is 88% progressed
- Over halfway completion of flat roof coverings including balconies
- Weatherboarding is 80% complete
- Clear development to external windows/doors and curtain walling
- External wall insulation and render now 60% complete
- 35% completion to Mansafe system