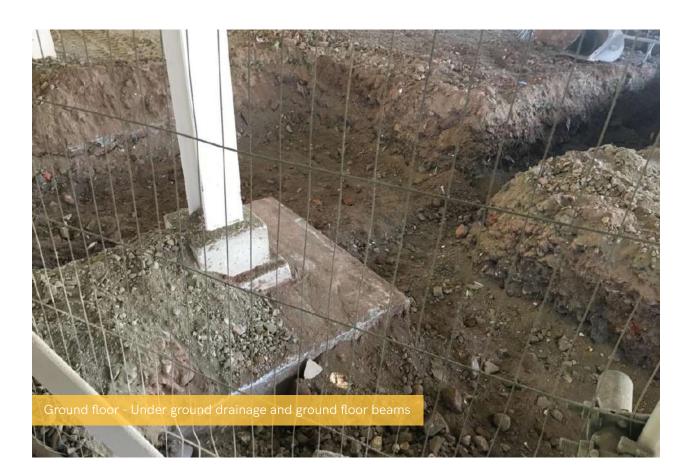

## April 2022

This month at ELEMENT - The Quarter, finalisations are being made to the underground drainage, and the steel frame structure is now nearing completion.

Another task approaching completion is the upper suspended steel frame structure, and finishing touches are being made to the fire coating steel framework. Rapid progress is also being made to the ground floor slab construction which began last month.

## Summary of Works Progressed

- Clear progression of retaining walls, and concrete beam foundations
- Finalisations to underground drainage
- Halfway to floor slab construction completion
- Finishing touches to steel frame structure
- Upper suspended steel frame structure is 96% completed
- 90% completion to fire coating steel framework
- Rapid development of structural framework forming external walls
- Scaffolding and master climber access is nearing completion
- Flat roof structure is 88% progressed
- Over halfway completion of flat roof coverings including balconies
- Weatherboarding is 80% complete
- Clear development to external windows/doors and curtain walling
- External wall insulation and render now 60% complete
- 35% completion to Mansafe system