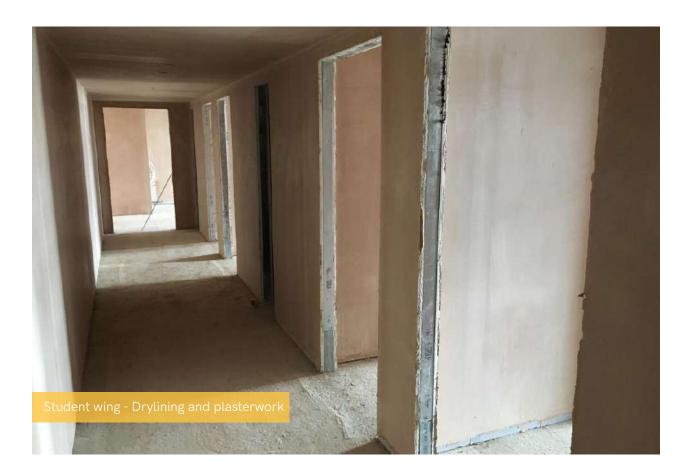

## April 2022

This month at ELEMENT - The Quarter, finalisations are being made to the underground drainage, and the steel frame structure is now nearing completion.

Another task approaching completion is the upper suspended steel frame structure, and finishing touches are being made to the fire coating steel framework. Rapid progress is also being made to the ground floor slab construction which began last month.

## Summary of Works Progressed

- Clear progression of retaining walls, and concrete beam foundations
- Finalisations to underground drainage
- Halfway to floor slab construction completion
- Finishing touches to steel frame structure
- Upper suspended steel frame structure is 96% completed
- 90% completion to fire coating steel framework
- Rapid development of structural framework forming external walls
- Scaffolding and master climber access is nearing completion
- Flat roof structure is 88% progressed
- Over halfway completion of flat roof coverings including balconies
- Weatherboarding is 80% complete
- Clear development to external windows/doors and curtain walling
- External wall insulation and render now 60% complete
- 35% completion to Mansafe system