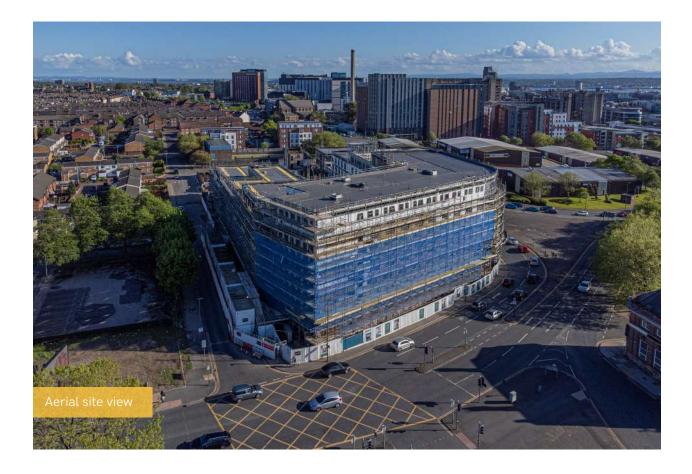

## April 2022

This month at ELEMENT - The Quarter, finalisations are being made to the underground drainage, and the steel frame structure is now nearing completion.

Another task approaching completion is the upper suspended steel frame structure, and finishing touches are being made to the fire coating steel framework. Rapid progress is also being made to the ground floor slab construction which began last month.

## Summary of Works Progressed

- Clear progression of retaining walls, and concrete beam foundations
- Finalisations to underground drainage
- Halfway to floor slab construction completion
- Finishing touches to steel frame structure
- Upper suspended steel frame structure is 96% completed
- 90% completion to fire coating steel framework
- Rapid development of structural framework forming external walls
- Scaffolding and master climber access is nearing completion
- Flat roof structure is 88% progressed
- Over halfway completion of flat roof coverings including balconies
- Weatherboarding is 80% complete
- Clear development to external windows/doors and curtain walling
- External wall insulation and render now 60% complete
- 35% completion to Mansafe system