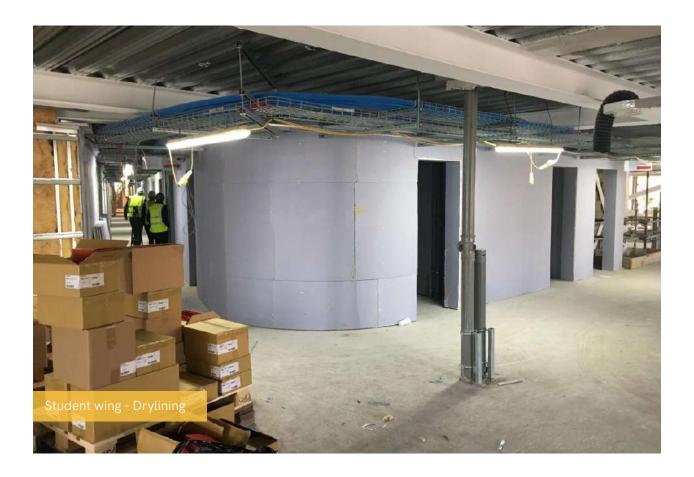

## April 2022

This month at ELEMENT - The Quarter, finalisations are being made to the underground drainage, and the steel frame structure is now nearing completion.

Another task approaching completion is the upper suspended steel frame structure, and finishing touches are being made to the fire coating steel framework. Rapid progress is also being made to the ground floor slab construction which began last month.

## Summary of Works Progressed

- Clear progression of retaining walls, and concrete beam foundations
- Finalisations to underground drainage
- Halfway to floor slab construction completion
- Finishing touches to steel frame structure
- Upper suspended steel frame structure is 96% completed
- 90% completion to fire coating steel framework
- Rapid development of structural framework forming external walls
- Scaffolding and master climber access is nearing completion
- Flat roof structure is 88% progressed
- Over halfway completion of flat roof coverings including balconies
- Weatherboarding is 80% complete
- Clear development to external windows/doors and curtain walling
- External wall insulation and render now 60% complete
- 35% completion to Mansafe system