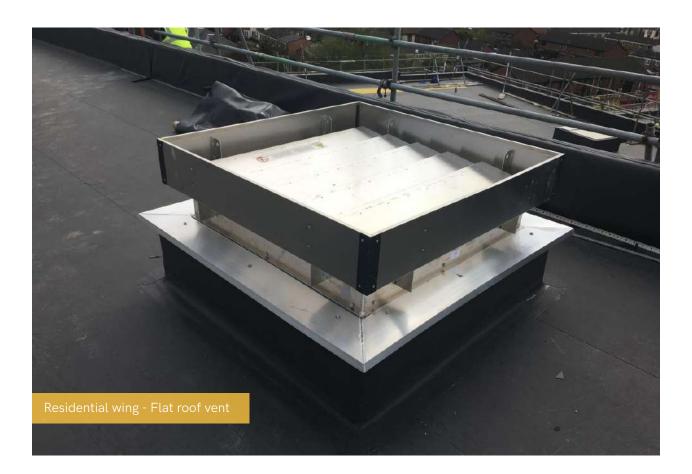

## Summary of Works Progressed

- Clear progression of retaining walls, and concrete beam foundations
- Finalisations to underground drainage
- Halfway to floor slab construction completion
- Finishing touches to steel frame structure
- Upper suspended steel frame structure is 96% completed
- 90% completion to fire coating steel framework
- Rapid development of structural framework forming external walls
- Scaffolding and master climber access is nearing completion
- Flat roof structure is 88% progressed
- Over halfway completion of flat roof coverings including balconies
- Weatherboarding is 80% complete
- Clear development to external windows/doors and curtain walling
- External wall insulation and render now 60% complete
- 35% completion to Mansafe system