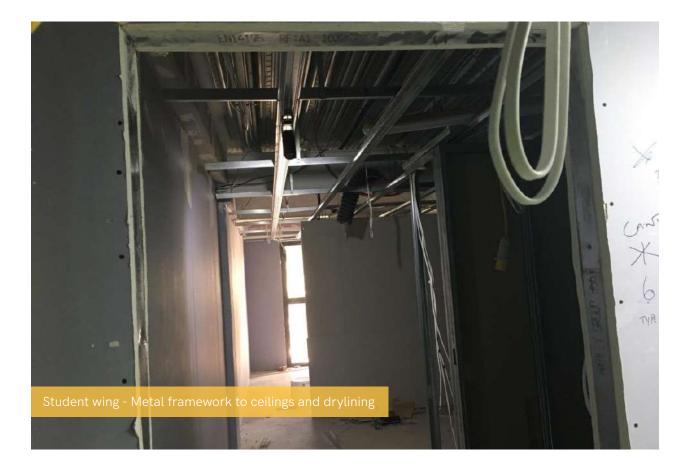

## April 2022

This month at ELEMENT - The Quarter, finalisations are being made to the underground drainage, and the steel frame structure is now nearing completion.

Another task approaching completion is the upper suspended steel frame structure, and finishing touches are being made to the fire coating steel framework. Rapid progress is also being made to the ground floor slab construction which began last month.

## Summary of Works Progressed

- Clear progression of retaining walls, and concrete beam foundations
- Finalisations to underground drainage
- Halfway to floor slab construction completion
- Finishing touches to steel frame structure
- Upper suspended steel frame structure is 96% completed
- 90% completion to fire coating steel framework
- Rapid development of structural framework forming external walls
- Scaffolding and master climber access is nearing completion
- Flat roof structure is 88% progressed
- Over halfway completion of flat roof coverings including balconies
- Weatherboarding is 80% complete
- Clear development to external windows/doors and curtain walling
- External wall insulation and render now 60% complete
- 35% completion to Mansafe system