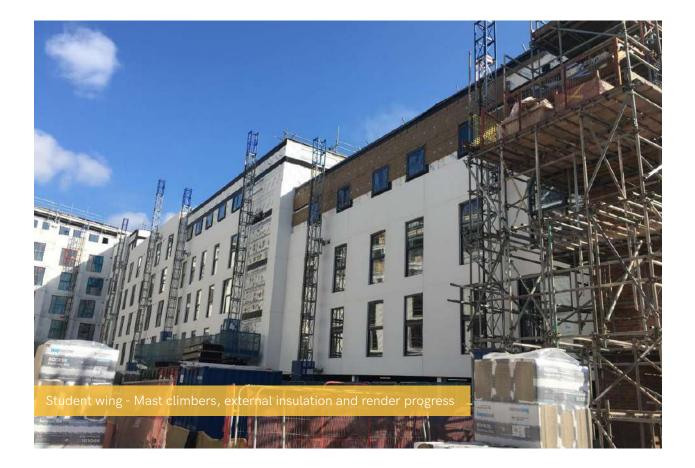

## Summary of Works Progressed

- Clear progression of retaining walls, and concrete beam foundations
- Finalisations to underground drainage
- Halfway to floor slab construction completion
- Finishing touches to steel frame structure
- Upper suspended steel frame structure is 96% completed
- 90% completion to fire coating steel framework
- Rapid development of structural framework forming external walls
- Scaffolding and master climber access is nearing completion
- Flat roof structure is 88% progressed
- Over halfway completion of flat roof coverings including balconies
- Weatherboarding is 80% complete
- Clear development to external windows/doors and curtain walling
- External wall insulation and render now 60% complete
- 35% completion to Mansafe system