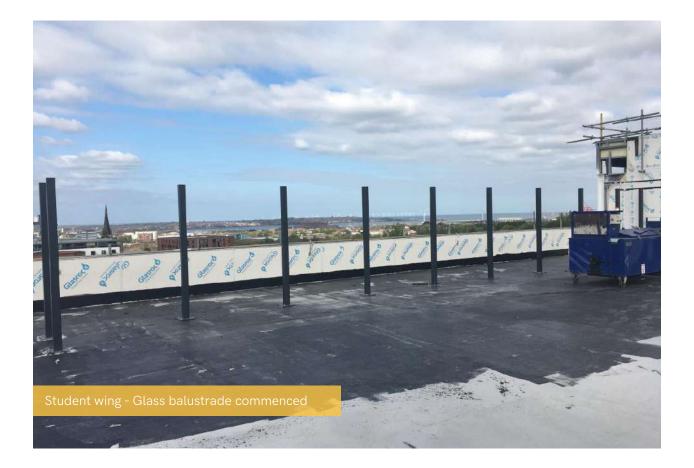

## Summary of Works Progressed

- Clear progression of retaining walls, and concrete beam foundations
- Finalisations to underground drainage
- Halfway to floor slab construction completion
- Finishing touches to steel frame structure
- Upper suspended steel frame structure is 96% completed
- 90% completion to fire coating steel framework
- Rapid development of structural framework forming external walls
- Scaffolding and master climber access is nearing completion
- Flat roof structure is 88% progressed
- Over halfway completion of flat roof coverings including balconies
- Weatherboarding is 80% complete
- Clear development to external windows/doors and curtain walling
- External wall insulation and render now 60% complete
- 35% completion to Mansafe system