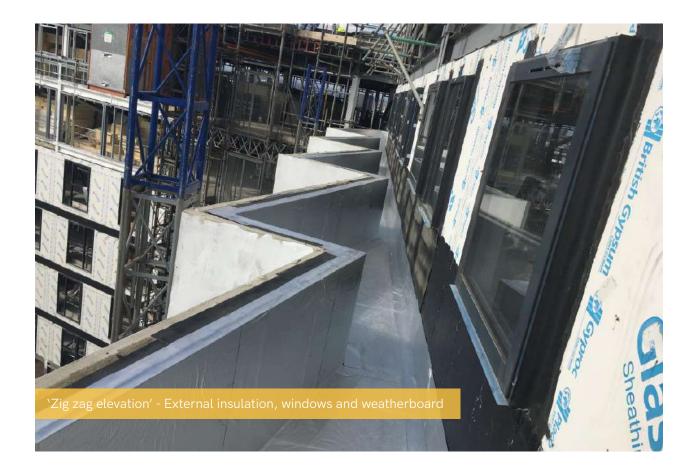

## Summary of Works Progressed

- Clear progression of retaining walls, and concrete beam foundations
- Finalisations to underground drainage
- Halfway to floor slab construction completion
- Finishing touches to steel frame structure
- Upper suspended steel frame structure is 96% completed
- 90% completion to fire coating steel framework
- Rapid development of structural framework forming external walls
- Scaffolding and master climber access is nearing completion
- Flat roof structure is 88% progressed
- Over halfway completion of flat roof coverings including balconies
- Weatherboarding is 80% complete
- Clear development to external windows/doors and curtain walling
- External wall insulation and render now 60% complete
- 35% completion to Mansafe system