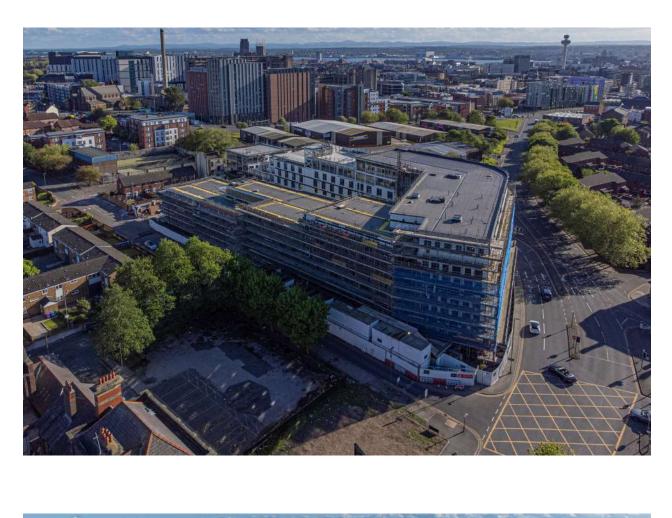

## April 2022

This month at ELEMENT - The Quarter, finalisations are being made to the underground drainage, and the steel frame structure is now nearing completion.

Another task approaching completion is the upper suspended steel frame structure, and finishing touches are being made to the fire coating steel framework. Rapid progress is also being made to the ground floor slab construction which began last month.

## Summary of Works Progressed

- Clear progression of retaining walls, and concrete beam foundations
- Finalisations to underground drainage
- Halfway to floor slab construction completion
- Finishing touches to steel frame structure
- Upper suspended steel frame structure is 96% completed
- 90% completion to fire coating steel framework
- Rapid development of structural framework forming external walls
- Scaffolding and master climber access is nearing completion
- Flat roof structure is 88% progressed
- Over halfway completion of flat roof coverings including balconies
- Weatherboarding is 80% complete
- Clear development to external windows/doors and curtain walling
- External wall insulation and render now 60% complete
- 35% completion to Mansafe system