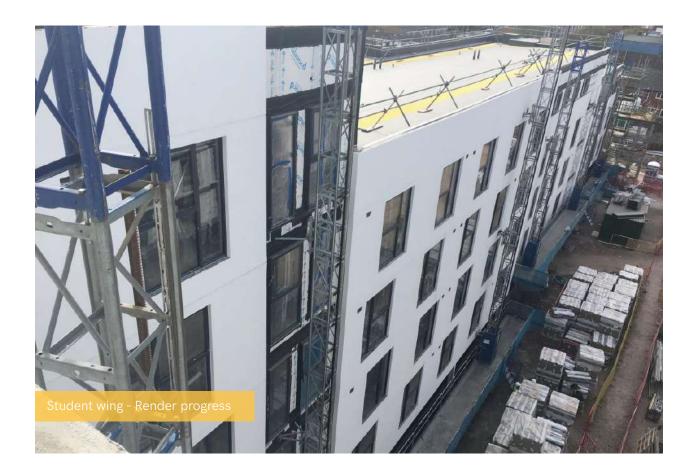

## Summary of Works Progressed

- Clear progression of retaining walls, and concrete beam foundations
- Finalisations to underground drainage
- Halfway to floor slab construction completion
- Finishing touches to steel frame structure
- Upper suspended steel frame structure is 96% completed
- 90% completion to fire coating steel framework
- Rapid development of structural framework forming external walls
- Scaffolding and master climber access is nearing completion
- Flat roof structure is 88% progressed
- Over halfway completion of flat roof coverings including balconies
- Weatherboarding is 80% complete
- Clear development to external windows/doors and curtain walling
- External wall insulation and render now 60% complete
- 35% completion to Mansafe system