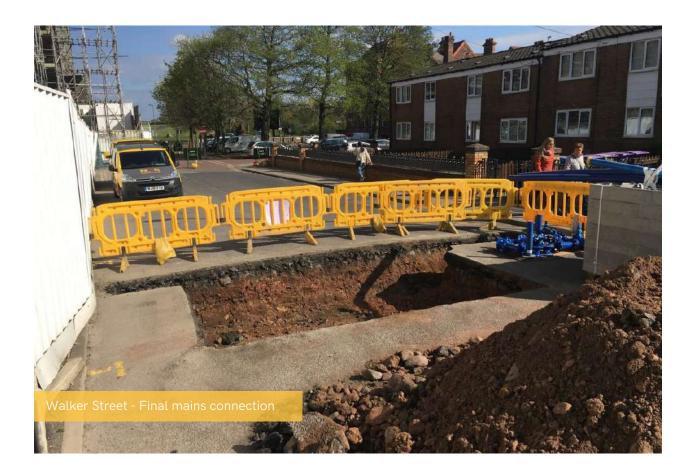

## April 2022

This month at ELEMENT - The Quarter, finalisations are being made to the underground drainage, and the steel frame structure is now nearing completion.

Another task approaching completion is the upper suspended steel frame structure, and finishing touches are being made to the fire coating steel framework. Rapid progress is also being made to the ground floor slab construction which began last month.