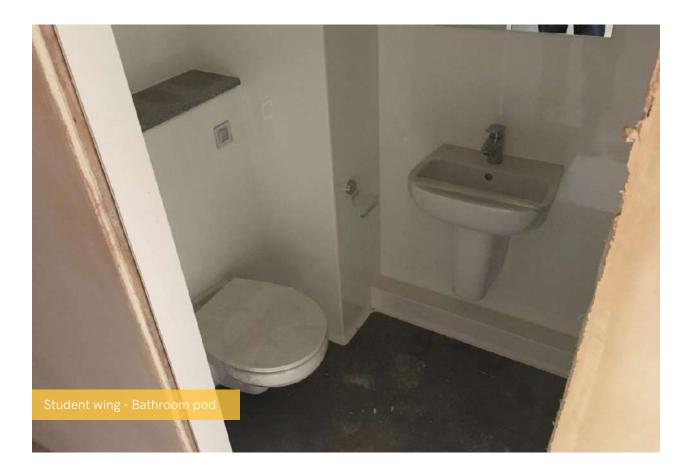

## April 2022

This month at ELEMENT - The Quarter, finalisations are being made to the underground drainage, and the steel frame structure is now nearing completion.

Another task approaching completion is the upper suspended steel frame structure, and finishing touches are being made to the fire coating steel framework. Rapid progress is also being made to the ground floor slab construction which began last month.

## Summary of Works Progressed

- Clear progression of retaining walls, and concrete beam foundations
- Finalisations to underground drainage
- Halfway to floor slab construction completion
- Finishing touches to steel frame structure
- Upper suspended steel frame structure is 96% completed
- 90% completion to fire coating steel framework
- Rapid development of structural framework forming external walls
- Scaffolding and master climber access is nearing completion
- Flat roof structure is 88% progressed
- Over halfway completion of flat roof coverings including balconies
- Weatherboarding is 80% complete
- Clear development to external windows/doors and curtain walling
- External wall insulation and render now 60% complete
- 35% completion to Mansafe system