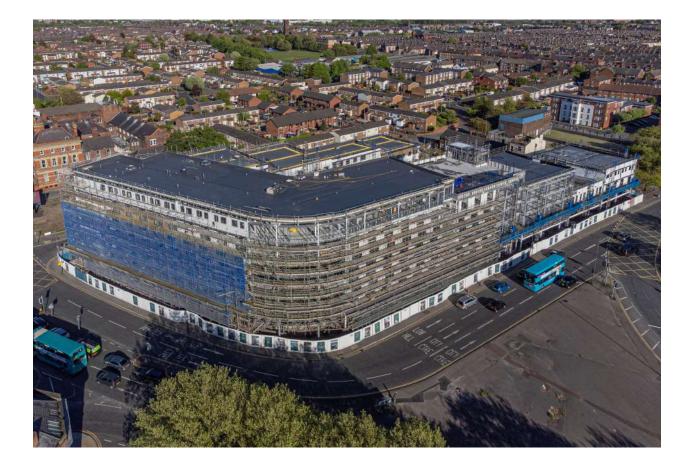

## April 2022

This month at ELEMENT - The Quarter, finalisations are being made to the underground drainage, and the steel frame structure is now nearing completion.

Another task approaching completion is the upper suspended steel frame structure, and finishing touches are being made to the fire coating steel framework. Rapid progress is also being made to the ground floor slab construction which began last month.

## Summary of Works Progressed

- Clear progression of retaining walls, and concrete beam foundations
- Finalisations to underground drainage
- Halfway to floor slab construction completion
- Finishing touches to steel frame structure
- Upper suspended steel frame structure is 96% completed
- 90% completion to fire coating steel framework
- Rapid development of structural framework forming external walls
- Scaffolding and master climber access is nearing completion
- Flat roof structure is 88% progressed
- Over halfway completion of flat roof coverings including balconies
- Weatherboarding is 80% complete
- Clear development to external windows/doors and curtain walling
- External wall insulation and render now 60% complete
- 35% completion to Mansafe system