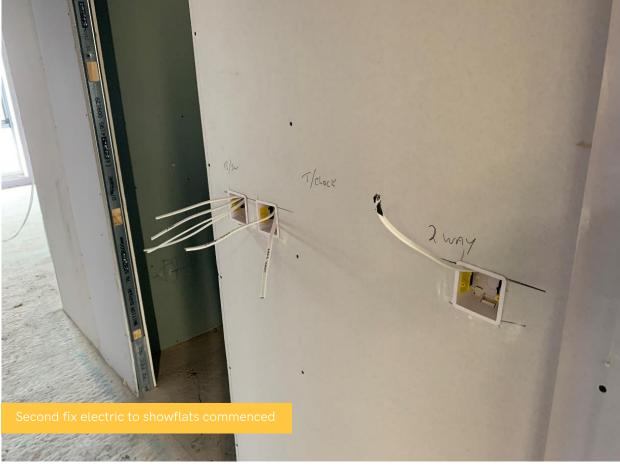

## SUMMARY OF WORKS PROGRESSED

- Foundations to Block E progressing
- Continuation of the blockwork to the lift shaft and core in Blocks A and D
- Containment for electrical works continues
- Internal drainage installation near complete
- Completion of the retaining wall to Block E
- Lightning protection works continuing
- Roof construction complete to main A and D roofs, link roof progressing
- Continuation of first fix mechanical and electrical
- Blocks A to D internal partitioning continuing
- Block B steelwork complete
- Block B pre-cast concrete stair installation complete
- Block B metal decking progressing
- Block C steelwork commenced
- Block C pre-cast concrete stair installation commenced