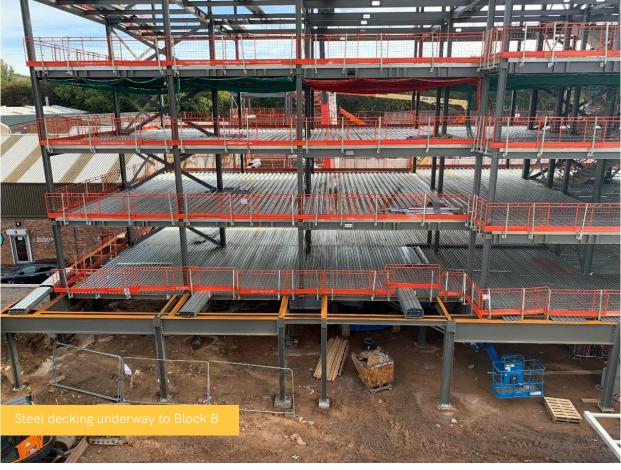

## **OCTOBR 2021**

During October, Block C steelwork commenced whilst internal partitioning and roof works continue in Blocks A-D.

Mechanical and electrical continues as well as blockwork to the lift shaft. Block E foundations are making great progress. Block B metal decking is underway and steelwork is now complete.

## SUMMARY OF WORKS PROGRESSED

- Foundations to Block E progressing
- Continuation of the blockwork to the lift shaft and core in Blocks A and D
- Containment for electrical works continues
- Internal drainage installation near complete
- Completion of the retaining wall to Block E
- Lightning protection works continuing
- Roof construction complete to main A and D roofs, link roof progressing
- Continuation of first fix mechanical and electrical
- Blocks A to D internal partitioning continuing
- Block B steelwork complete
- Block B pre-cast concrete stair installation complete
- Block B metal decking progressing
- Block C steelwork commenced
- Block C pre-cast concrete stair installation commenced