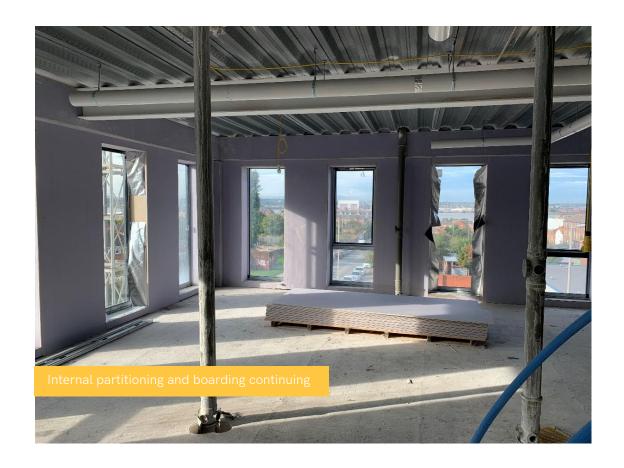

## **OCTOBR 2021**

During October, Block C steelwork commenced whilst internal partitioning and roof works continue in Blocks A-D.

Mechanical and electrical continues as well as blockwork to the lift shaft. Block E foundations are making great progress. Block B metal decking is underway and steelwork is now complete.

## SUMMARY OF WORKS PROGRESSED

- Foundations to Block E progressing
- Continuation of the blockwork to the lift shaft and core in Blocks A and D
- Containment for electrical works continues
- Internal drainage installation near complete
- Completion of the retaining wall to Block E
- Lightning protection works continuing
- Roof construction complete to main A and D roofs, link roof progressing
- Continuation of first fix mechanical and electrical
- Blocks A to D internal partitioning continuing
- Block B steelwork complete
- Block B pre-cast concrete stair installation complete
- Block B metal decking progressing
- Block C steelwork commenced
- Block C pre-cast concrete stair installation commenced