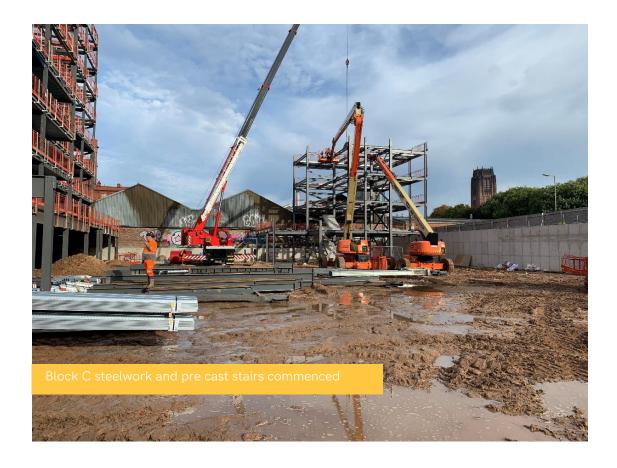

## **OCTOBR 2021**

During October, Block C steelwork commenced whilst internal partitioning and roof works continue in Blocks A-D.

Mechanical and electrical continues as well as blockwork to the lift shaft. Block E foundations are making great progress. Block B metal decking is underway and steelwork is now complete.

## SUMMARY OF WORKS PROGRESSED

- Foundations to Block E progressing
- Continuation of the blockwork to the lift shaft and core in Blocks A and D
- Containment for electrical works continues
- Internal drainage installation near complete
- Completion of the retaining wall to Block E
- Lightning protection works continuing
- Roof construction complete to main A and D roofs, link roof progressing
- Continuation of first fix mechanical and electrical
- Blocks A to D internal partitioning continuing
- Block B steelwork complete
- Block B pre-cast concrete stair installation complete
- Block B metal decking progressing
- Block C steelwork commenced
- Block C pre-cast concrete stair installation commenced