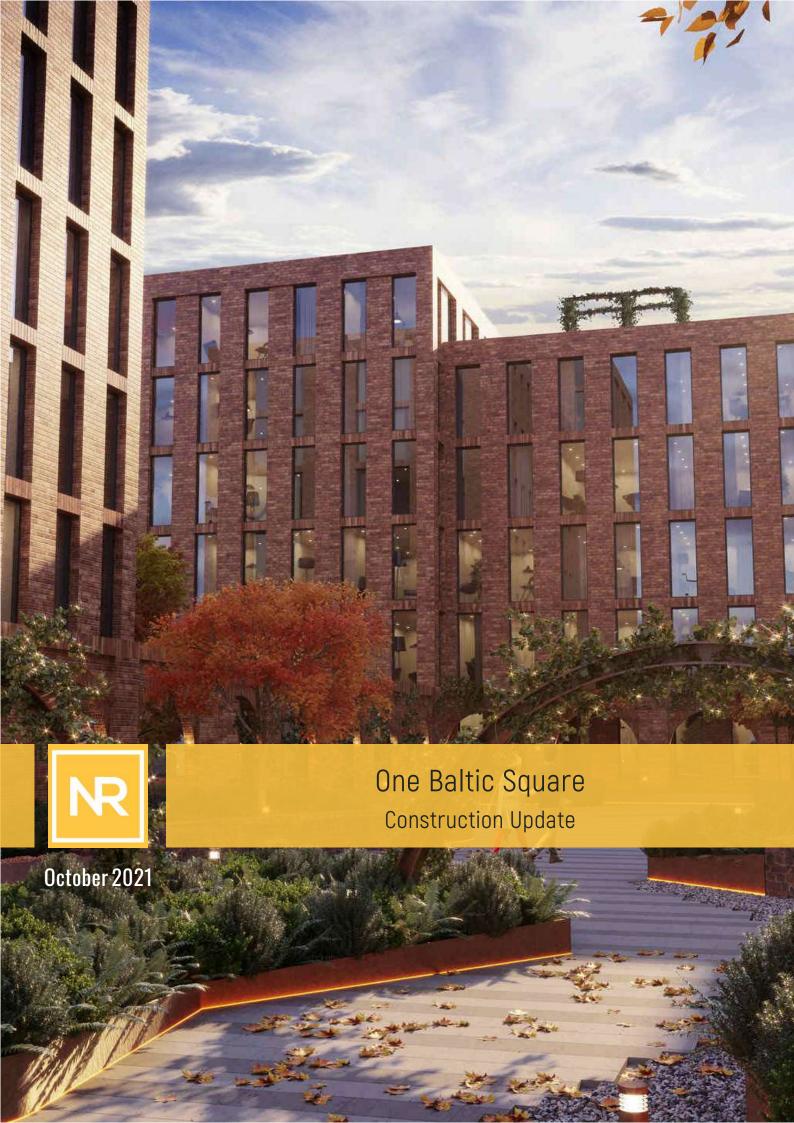

## **OCTOBR 2021**

During October, Block C steelwork commenced whilst internal partitioning and roof works continue in Blocks A-D.

Mechanical and electrical continues as well as blockwork to the lift shaft. Block E foundations are making great progress. Block B metal decking is underway and steelwork is now complete.

## SUMMARY OF WORKS PROGRESSED

- Foundations to Block E progressing
- Continuation of the blockwork to the lift shaft and core in Blocks A and D
- Containment for electrical works continues
- Internal drainage installation near complete
- Completion of the retaining wall to Block E
- Lightning protection works continuing
- Roof construction complete to main A and D roofs, link roof progressing
- Continuation of first fix mechanical and electrical
- Blocks A to D internal partitioning continuing
- Block B steelwork complete
- Block B pre-cast concrete stair installation complete
- Block B metal decking progressing
- Block C steelwork commenced
- Block C pre-cast concrete stair installation commenced