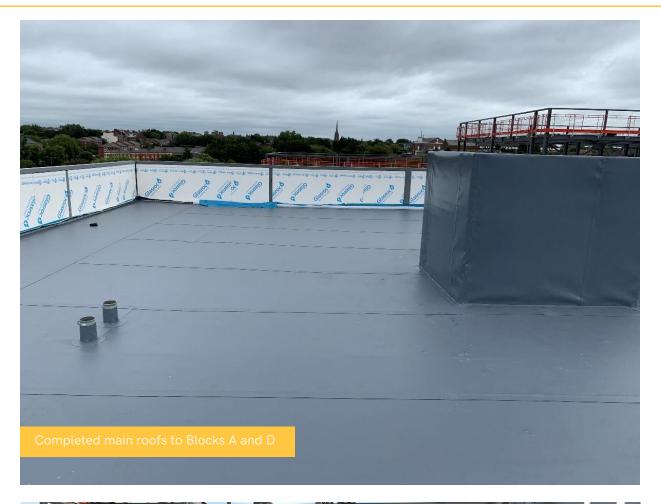

## SUMMARY OF WORKS PROGRESSED

- Foundations to Block E progressing
- Continuation of the blockwork to the lift shaft and core in Blocks A and D
- Containment for electrical works continues
- Internal drainage installation near complete
- Completion of the retaining wall to Block E
- Lightning protection works continuing
- Roof construction complete to main A and D roofs, link roof progressing
- Continuation of first fix mechanical and electrical
- Blocks A to D internal partitioning continuing
- Block B steelwork complete
- Block B pre-cast concrete stair installation complete
- Block B metal decking progressing
- Block C steelwork commenced
- Block C pre-cast concrete stair installation commenced