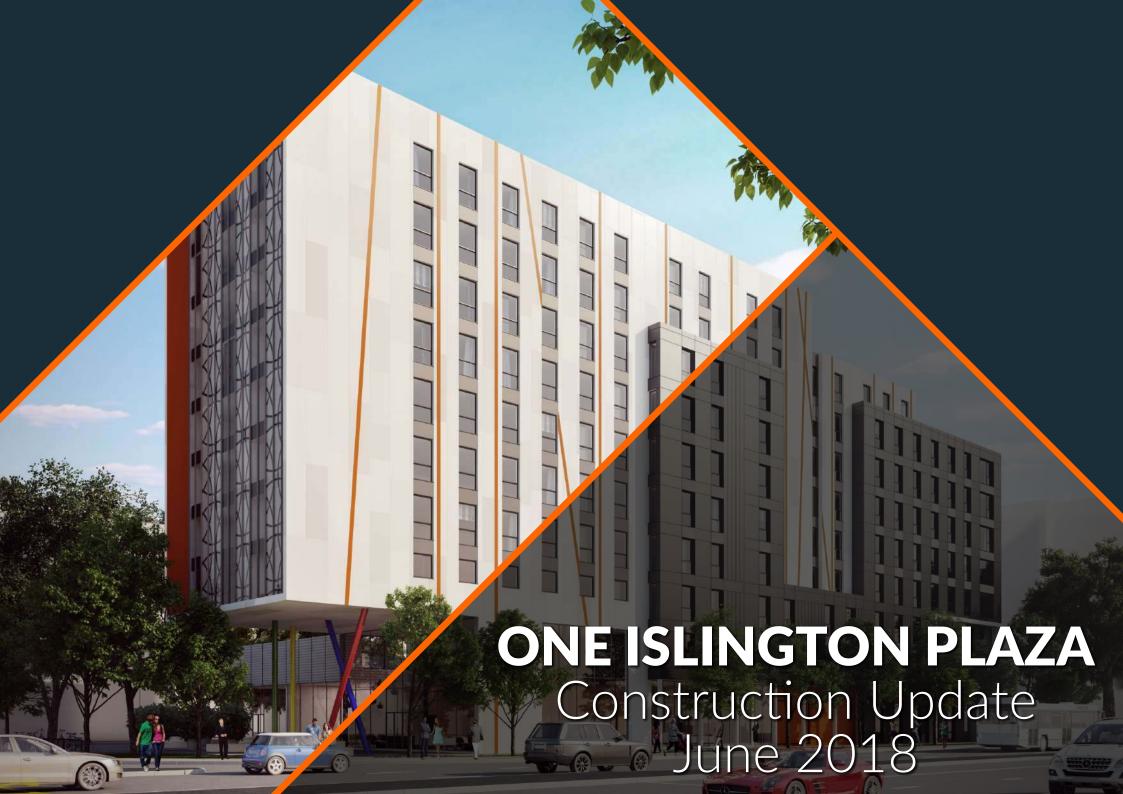

# One Islington Plaza Devon Street, Liverpool, L3 8HA

#### Whats New?

Under floor draining 100% Installation of beam and block floors 90% Mechanical & electrical works are progressing well on all floors Floors 6 to 10 – 80% of internal plasterboard installed Floors 2 to 5 – 75% of steel partitioning installed Installation of SFS board 100% Progression of roof installation

#### **Works Scheduled**

Completion of beam & block floors and gas membranes Commencement of roof parapet of roof installation Progression of mechanical & electrical works to all floors Progression of internal plasterboard throughout Progression of cladding package

## **Building Control**

Building control last visited site of 9th May 2018. The inspector confirmed that they were content with the installation of the