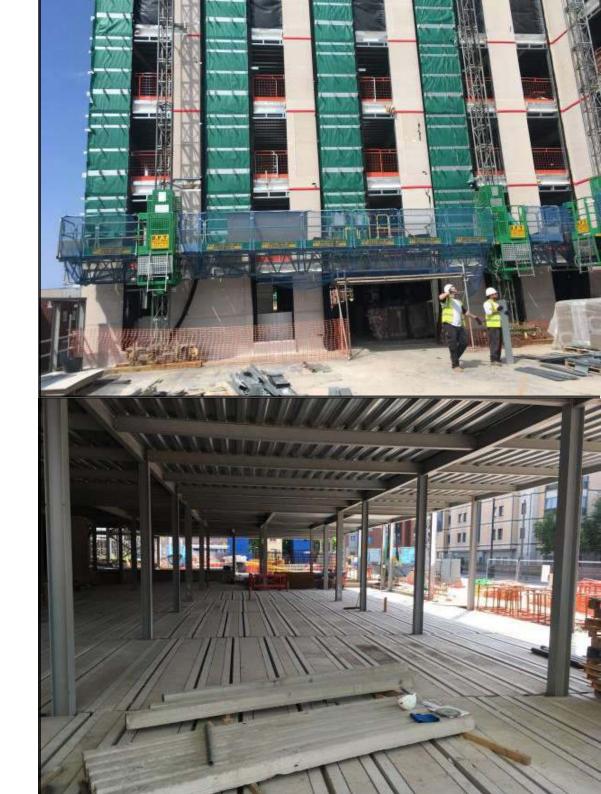

#### Whats New?

Under floor draining 100% Installation of beam and block floors 90% Mechanical & electrical works are progressing well on all floors Floors 6 to 10 – 80% of internal plasterboard installed Floors 2 to 5 – 75% of steel partitioning installed Installation of SFS board 100% Progression of roof installation

#### **Works Scheduled**

Completion of beam & block floors and gas membranes Commencement of roof parapet of roof installation Progression of mechanical & electrical works to all floors Progression of internal plasterboard throughout Progression of cladding package