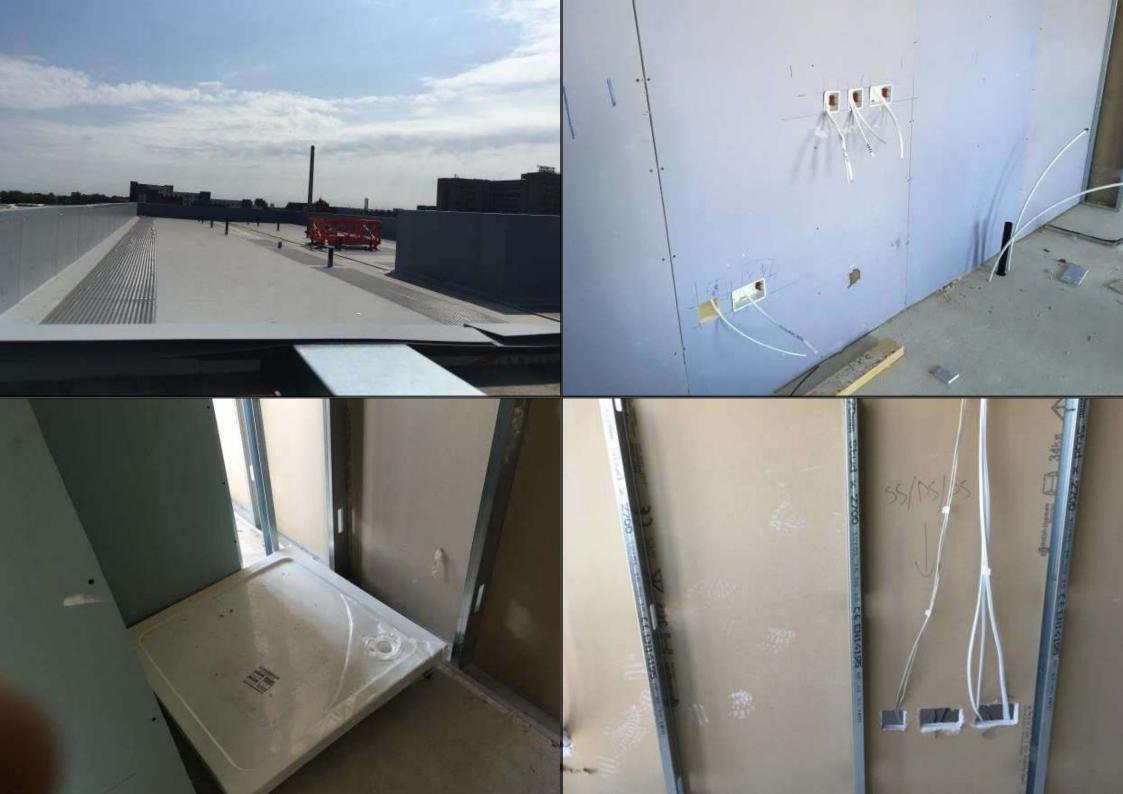

#### Whats New?

Under floor draining 100% Installation of beam and block floors 90% Mechanical & electrical works are progressing well on all floors Floors 6 to 10 – 80% of internal plasterboard installed Floors 2 to 5 – 75% of steel partitioning installed Installation of SFS board 100% Progression of roof installation

#### **Works Scheduled**

Completion of beam & block floors and gas membranes Commencement of roof parapet of roof installation Progression of mechanical & electrical works to all floors Progression of internal plasterboard throughout Progression of cladding package