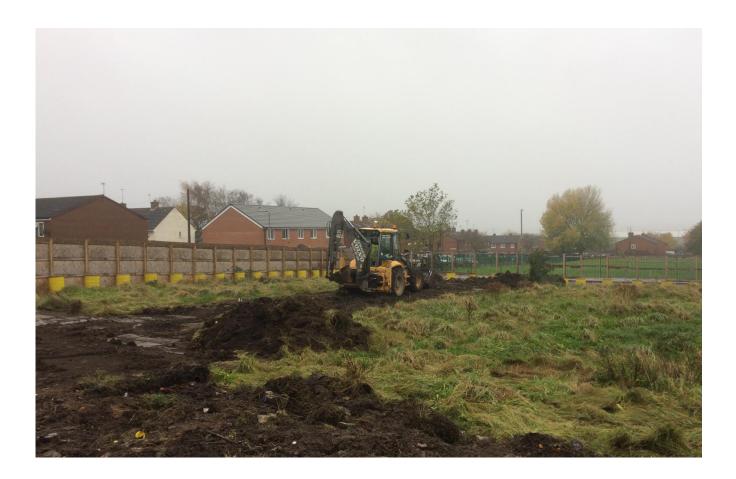

## Summary of Works Progressed

- First formal design team meeting held
- Foundation design including drainage and retaining walls structures issued
- Brick specification finalised
- Pre-construction preparations on site