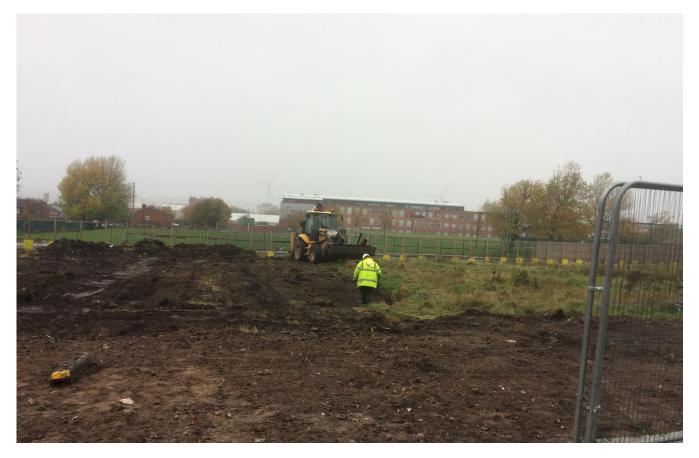

## Summary of Works Progressed

- First formal design team meeting held
- Foundation design including drainage and retaining walls structures issued
- Brick specification finalised
- Pre-construction preparations on site