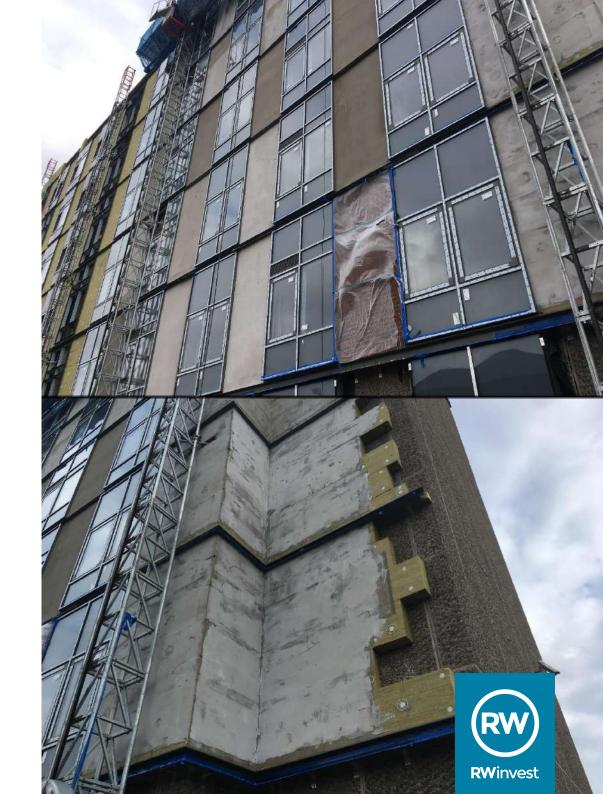

## Crosby Gardens Crosby Road North, Liverpool, L22 0NY

The progress at Crosby Gardens is well underway with demolition works complete and lift shaft alterations also nearing completion. Work has developed to ventilation, external façade, internal partition walls, corridors, drainage and across several other areas of construction. Tiling is due to commence shortly.

## **Works Progressed**

- Completion of demolition work on the roof and link walkway.
- Near completion of the lift shaft alterations.
- Progression of ventilation.
- Progression of roof works.
- Progression of window installation.
- Progression of external façade works including insulation, render, floor banding and brick slips.
- Smoke shafts and risers progression.
- Progression of internal partition walls including plastering.
- Progression of ceilings and soffits throughout.
- Progression of mechanical and electrical works.
- Joinery progression.
- Internal doors progression.
- Drainage progression.
- Progression of sanitaryware including shower trays.
- Progression of corridors.
- Commencement of tiling.