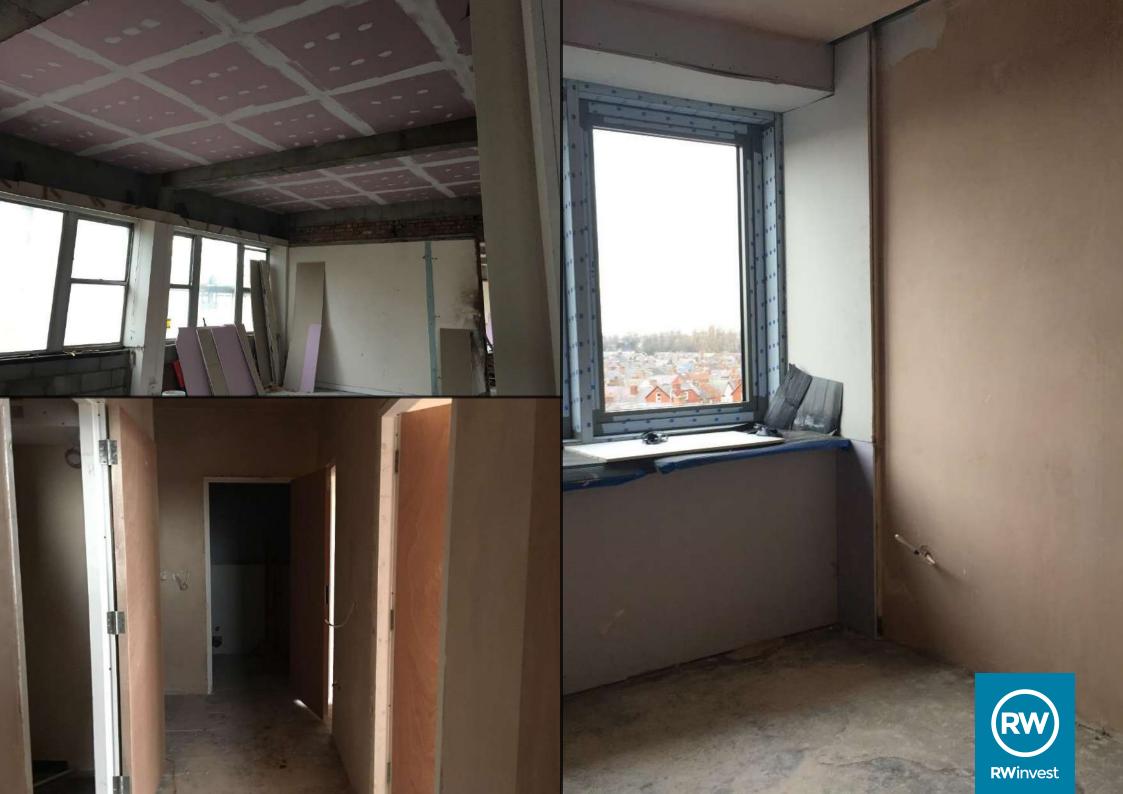

## Crosby Gardens Crosby Road North, Liverpool, L22 0NY

The progress at Crosby Gardens is well underway with demolition works complete and lift shaft alterations also nearing completion. Work has developed to ventilation, external façade, internal partition walls, corridors, drainage and across several other areas of construction. Tiling is due to commence shortly.

## **Works Progressed**

- Completion of demolition work on the roof and link walkway.
- Near completion of the lift shaft alterations.
- Progression of ventilation.
- Progression of roof works.
- Progression of window installation.
- Progression of external façade works including insulation, render, floor banding and brick slips.
- Smoke shafts and risers progression.
- Progression of internal partition walls including plastering.
- Progression of ceilings and soffits throughout.
- Progression of mechanical and electrical works.
- Joinery progression.
- Internal doors progression.
- Drainage progression.
- Progression of sanitaryware including shower trays.
- Progression of corridors.
- Commencement of tiling.