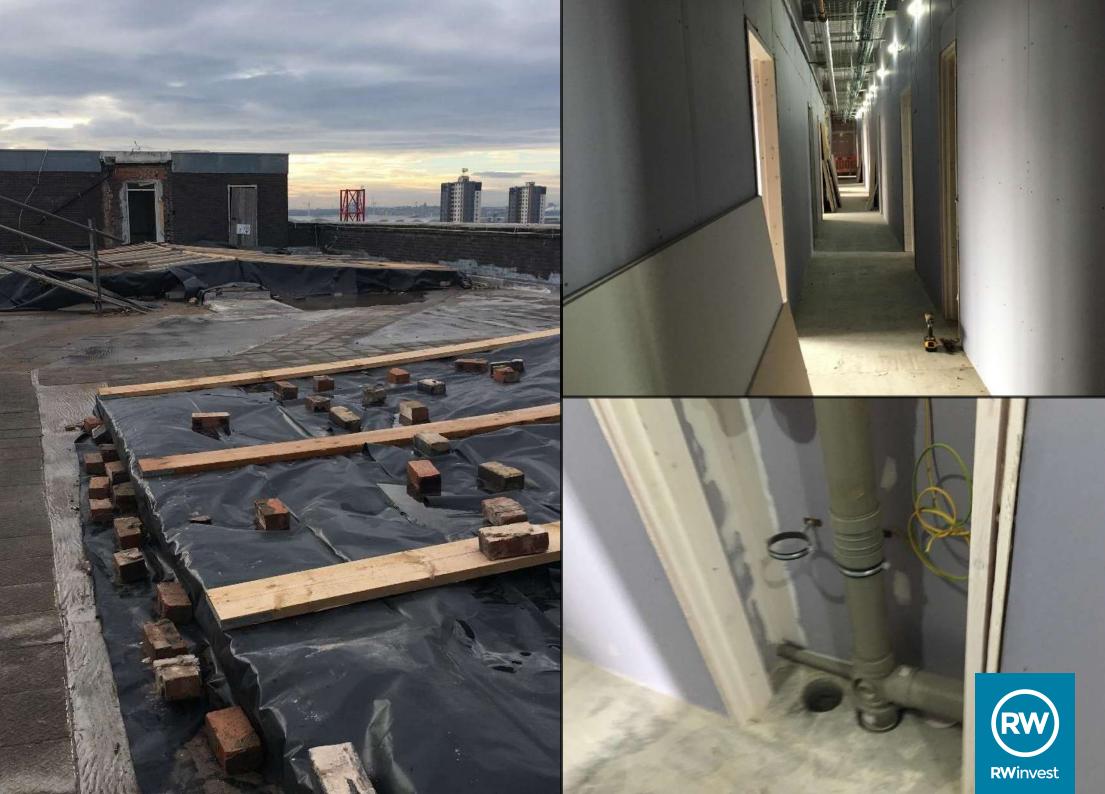

## Crosby Gardens Crosby Road North, Liverpool, L22 0NY

The progress at Crosby Gardens is well underway with demolition works complete and lift shaft alterations also nearing completion. Work has developed to ventilation, external façade, internal partition walls, corridors, drainage and across several other areas of construction. Tiling is due to commence shortly.

## **Works Progressed**

- Completion of demolition work on the roof and link walkway.
- Near completion of the lift shaft alterations.
- Progression of ventilation.
- Progression of roof works.
- Progression of window installation.
- Progression of external façade works including insulation, render, floor banding and brick slips.
- Smoke shafts and risers progression.
- Progression of internal partition walls including plastering.
- Progression of ceilings and soffits throughout.
- Progression of mechanical and electrical works.
- Joinery progression.
- Internal doors progression.
- Drainage progression.
- Progression of sanitaryware including shower trays.
- Progression of corridors.
- Commencement of tiling.