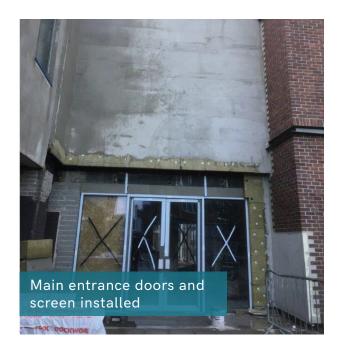

Main entrance doors and screen are installed.

Also during this time, structural steel framing has been installed and progress has been made to the cement particle boards to the under-croft areas of the development.