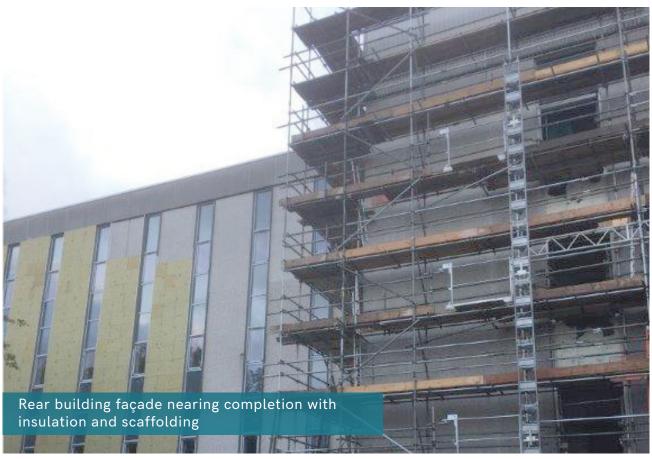

## WORKS PROGRESSED

In the latest Sky Gardens construction update, progress has been made across multiple areas of construction throughout the development.

The installation of the windows to the rear building has now been completed and insulation to the façade is nearing completion.