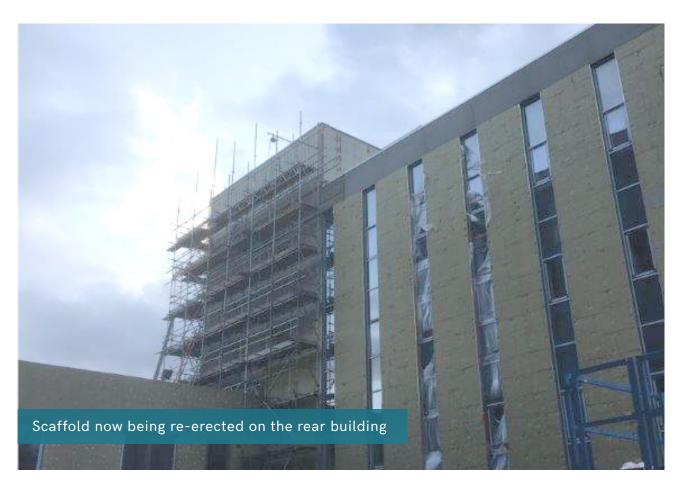

## WORKS PROGRESSED

In the latest Sky Gardens construction update, progress has been made across multiple areas of construction throughout the development.

The installation of the windows to the rear building has now been completed and insulation to the façade is nearing completion.

Demolition of the safe room near to the rear block is also complete, as well as the structural alterations made to the brick and blockwork walls.

Scaffold has been erected to the rear block to allow the existing plant room to receive cladding. The steelwork vent supports have been installed for the smoke vent and floor apertures have been infilled where redundant.