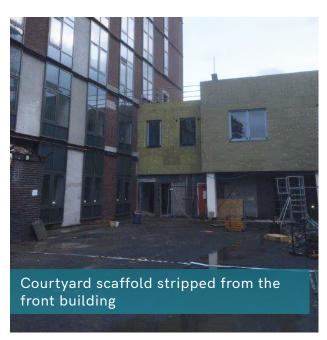

## WORKS PROGRESSED

In the latest Sky Gardens construction update, progress has been made across multiple areas of construction throughout the development.

The installation of the windows to the rear building has now been completed and insulation to the façade is nearing completion.

Demolition of the safe room near to the rear block is also complete, as well as the structural alterations made to the brick and blockwork walls.

Scaffold has been erected to the rear block to allow the existing plant room to receive cladding. The steelwork vent supports have been installed for the smoke vent and floor apertures have been infilled where redundant.