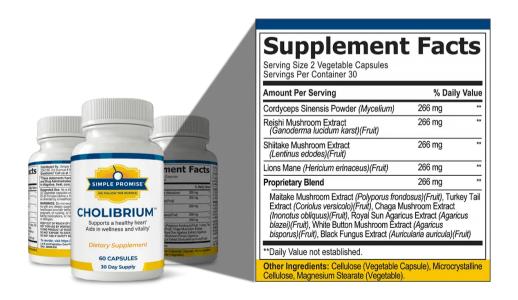

# Cholibrium TM is the purified, encapsulated form of the powerful Okinawan mushrooms.

It includes reishi, maitake, yamabushitake, and 6 additional powerful mushrooms.

And we've combined them all to form a unique blend that can only be found in Cholibrium TM.

# **Key Ingredients**