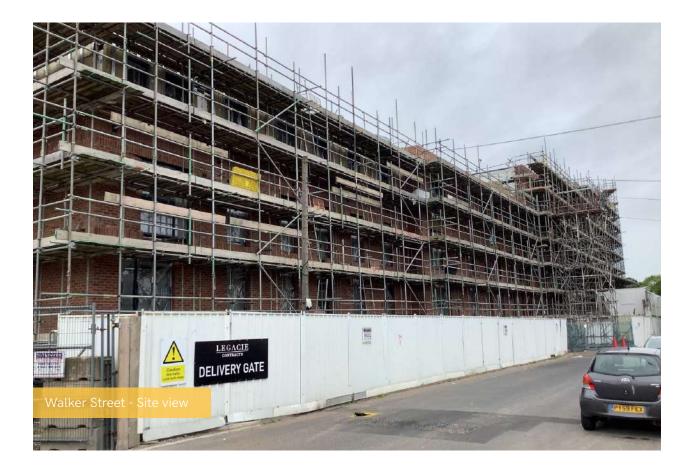

## May 2022

This month at ELEMENT - The Quarter, the steel frame structure has been completed, as well as the upper suspended steel frame structure.

Another task which has been completed is the flat roof structure. Finalisations are also being made to the scaffolding and mast climber access, as well as the fire coating steel framework.

## Summary of Works Progressed

- 60% progression of retaining walls, and concrete beam foundations
- Underground drainage is undergoing finishing touches
- Completion of steel frame structure
- Upper suspended steel frame structure is completed
- 96% completion to fire coating steel framework
- 80% development of structural framework forming external walls
- Scaffolding and mast climber access is 95% complete Completion
- of flat roof structure
- 75% completion of flat roof coverings including balconies
- Weatherboarding is 84% complete
- 85% completion to external windows/doors and curtain walling
- External wall insulation and render now 65% complete
- 48% completion to mansafe system