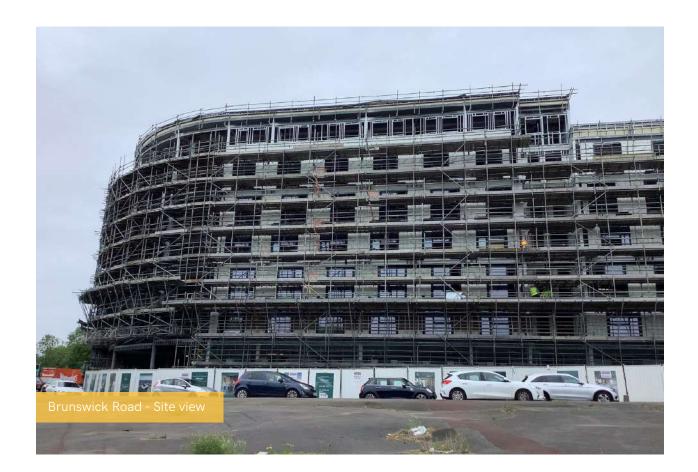

## May 2022

This month at ELEMENT - The Quarter, the steel frame structure has been completed, as well as the upper suspended steel frame structure.

Another task which has been completed is the flat roof structure. Finalisations are also being made to the scaffolding and mast climber access, as well as the fire coating steel framework.

## Summary of Works Progressed

- 60% progression of retaining walls, and concrete beam foundations
- Underground drainage is undergoing finishing touches
- Completion of steel frame structure
- Upper suspended steel frame structure is completed
- 96% completion to fire coating steel framework
- 80% development of structural framework forming external walls
- Scaffolding and mast climber access is 95% complete Completion
- of flat roof structure
- 75% completion of flat roof coverings including balconies
- Weatherboarding is 84% complete
- 85% completion to external windows/doors and curtain walling
- External wall insulation and render now 65% complete
- 48% completion to mansafe system