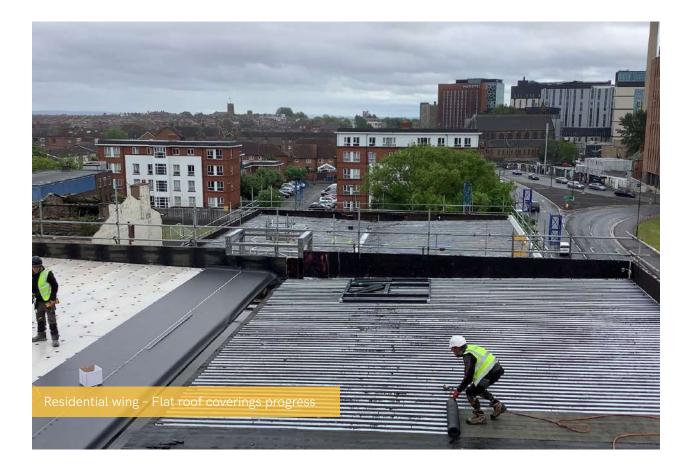

## Summary of Works Progressed

- 60% progression of retaining walls, and concrete beam foundations
- Underground drainage is undergoing finishing touches
- Completion of steel frame structure
- Upper suspended steel frame structure is completed
- 96% completion to fire coating steel framework
- 80% development of structural framework forming external walls
- Scaffolding and mast climber access is 95% complete Completion
- of flat roof structure
- 75% completion of flat roof coverings including balconies
- Weatherboarding is 84% complete
- 85% completion to external windows/doors and curtain walling
- External wall insulation and render now 65% complete
- 48% completion to mansafe system