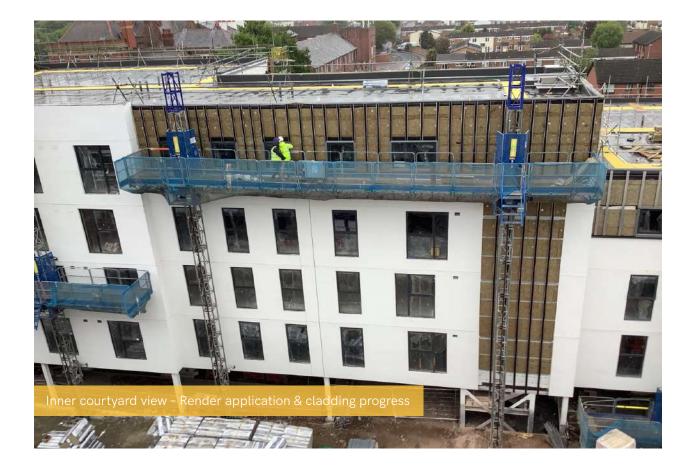

## Summary of Works Progressed

- 60% progression of retaining walls, and concrete beam foundations
- Underground drainage is undergoing finishing touches
- Completion of steel frame structure
- Upper suspended steel frame structure is completed
- 96% completion to fire coating steel framework
- 80% development of structural framework forming external walls
- Scaffolding and mast climber access is 95% complete Completion
- of flat roof structure
- 75% completion of flat roof coverings including balconies
- Weatherboarding is 84% complete
- 85% completion to external windows/doors and curtain walling
- External wall insulation and render now 65% complete
- 48% completion to mansafe system