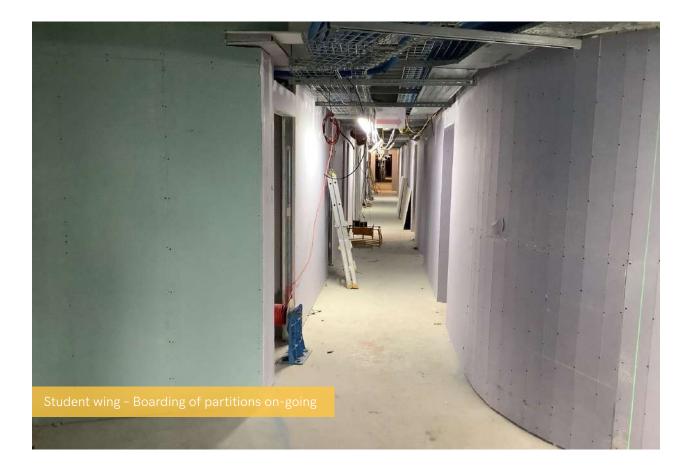

## Summary of Works Progressed

- 60% progression of retaining walls, and concrete beam foundations
- Underground drainage is undergoing finishing touches
- Completion of steel frame structure
- Upper suspended steel frame structure is completed
- 96% completion to fire coating steel framework
- 80% development of structural framework forming external walls
- Scaffolding and mast climber access is 95% complete Completion
- of flat roof structure
- 75% completion of flat roof coverings including balconies
- Weatherboarding is 84% complete
- 85% completion to external windows/doors and curtain walling
- External wall insulation and render now 65% complete
- 48% completion to mansafe system