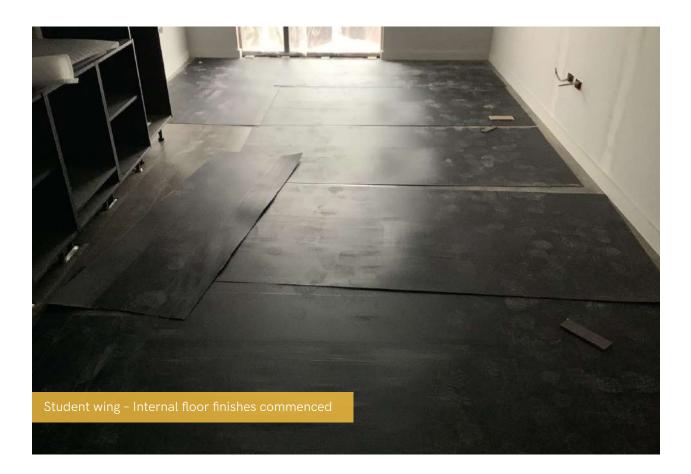

## Summary of Works Progressed

- 60% progression of retaining walls, and concrete beam foundations
- Underground drainage is undergoing finishing touches
- Completion of steel frame structure
- Upper suspended steel frame structure is completed
- 96% completion to fire coating steel framework
- 80% development of structural framework forming external walls
- Scaffolding and mast climber access is 95% complete Completion
- of flat roof structure
- 75% completion of flat roof coverings including balconies
- Weatherboarding is 84% complete
- 85% completion to external windows/doors and curtain walling
- External wall insulation and render now 65% complete
- 48% completion to mansafe system