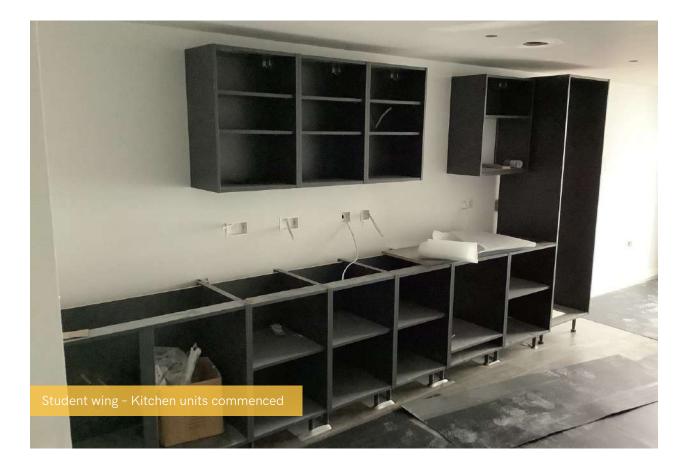

## Summary of Works Progressed

- 60% progression of retaining walls, and concrete beam foundations
- Underground drainage is undergoing finishing touches
- Completion of steel frame structure
- Upper suspended steel frame structure is completed
- 96% completion to fire coating steel framework
- 80% development of structural framework forming external walls
- Scaffolding and mast climber access is 95% complete Completion
- of flat roof structure
- 75% completion of flat roof coverings including balconies
- Weatherboarding is 84% complete
- 85% completion to external windows/doors and curtain walling
- External wall insulation and render now 65% complete
- 48% completion to mansafe system