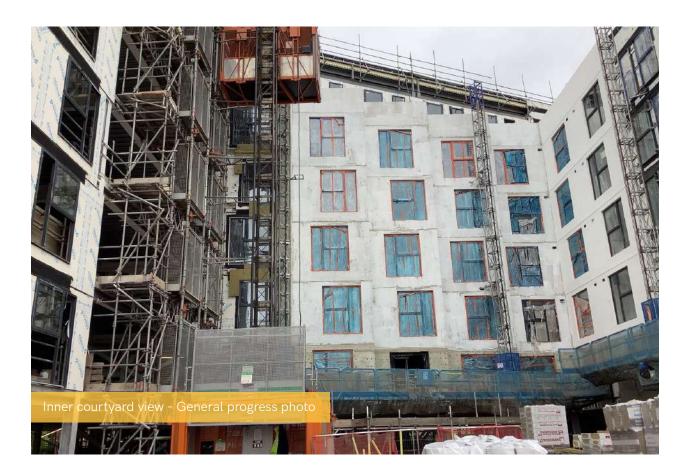

## May 2022

This month at ELEMENT - The Quarter, the steel frame structure has been completed, as well as the upper suspended steel frame structure.

Another task which has been completed is the flat roof structure. Finalisations are also being made to the scaffolding and mast climber access, as well as the fire coating steel framework.

## Summary of Works Progressed

- 60% progression of retaining walls, and concrete beam foundations
- Underground drainage is undergoing finishing touches
- Completion of steel frame structure
- Upper suspended steel frame structure is completed
- 96% completion to fire coating steel framework
- 80% development of structural framework forming external walls
- Scaffolding and mast climber access is 95% complete Completion
- of flat roof structure
- 75% completion of flat roof coverings including balconies
- Weatherboarding is 84% complete
- 85% completion to external windows/doors and curtain walling
- External wall insulation and render now 65% complete
- 48% completion to mansafe system