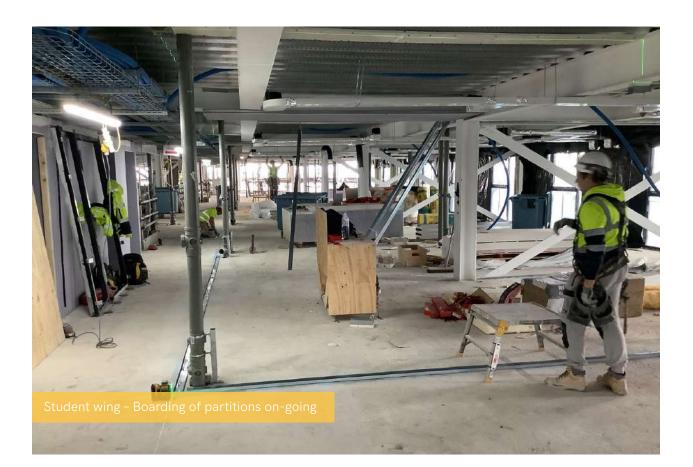

## Summary of Works Progressed

- 60% progression of retaining walls, and concrete beam foundations
- Underground drainage is undergoing finishing touches
- Completion of steel frame structure
- Upper suspended steel frame structure is completed
- 96% completion to fire coating steel framework
- 80% development of structural framework forming external walls
- Scaffolding and mast climber access is 95% complete Completion
- of flat roof structure
- 75% completion of flat roof coverings including balconies
- Weatherboarding is 84% complete
- 85% completion to external windows/doors and curtain walling
- External wall insulation and render now 65% complete
- 48% completion to mansafe system