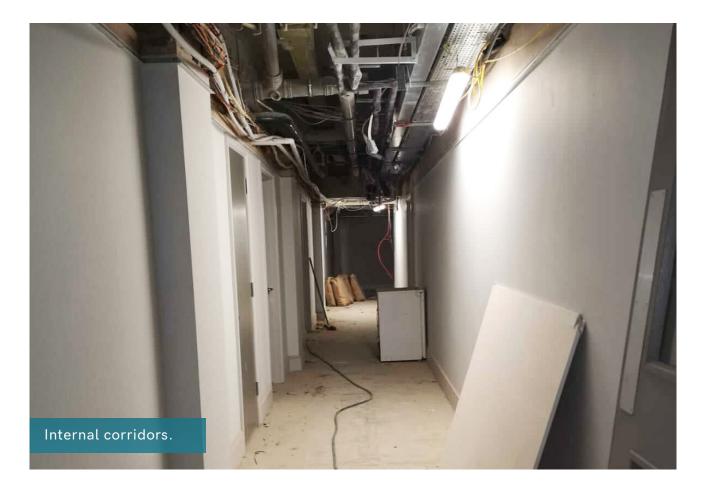

## July 2019

Work has now commenced at Phase 3 of Liverpool's Reliance House Studios.

Drain works have been ongoing and once these are completed, the main construction package can commence.

However, inside the development, all ceilings have been receiving fire sealant works to maintain fireproofing throughout the apartments.