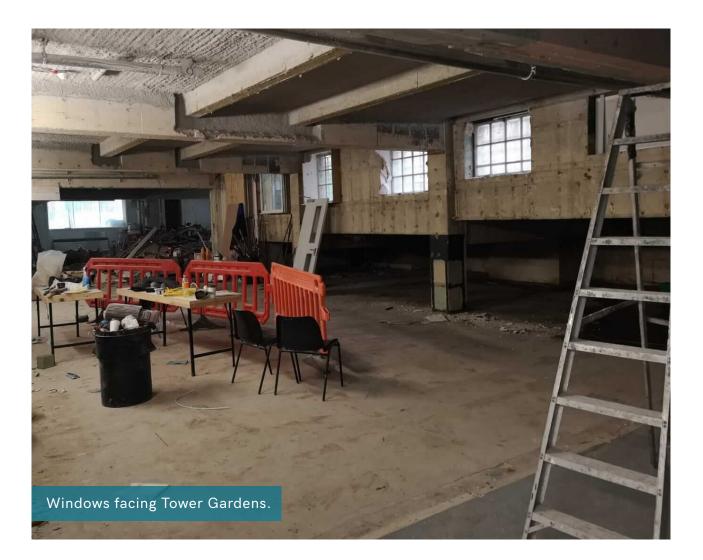

## July 2019

Work has now commenced at Phase 3 of Liverpool's Reliance House Studios.

Drain works have been ongoing and once these are completed, the main construction package can commence.

However, inside the development, all ceilings have been receiving fire sealant works to maintain fireproofing throughout the apartments.