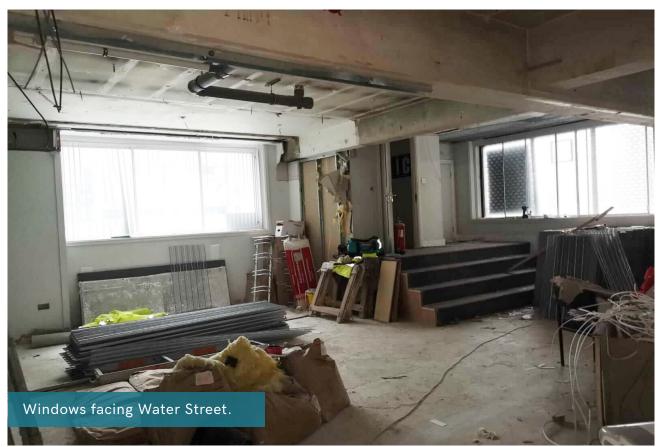

## July 2019

Work has now commenced at Phase 3 of Liverpool's Reliance House Studios.

Drain works have been ongoing and once these are completed, the main construction package can commence.

However, inside the development, all ceilings have been receiving fire sealant works to maintain fireproofing throughout the apartments.

External work scheduled to commence in the next few days includes the dig out of a large area of slab.

Liverpool +44 (0)151 808 1250 London +44 (0)207 100 4141