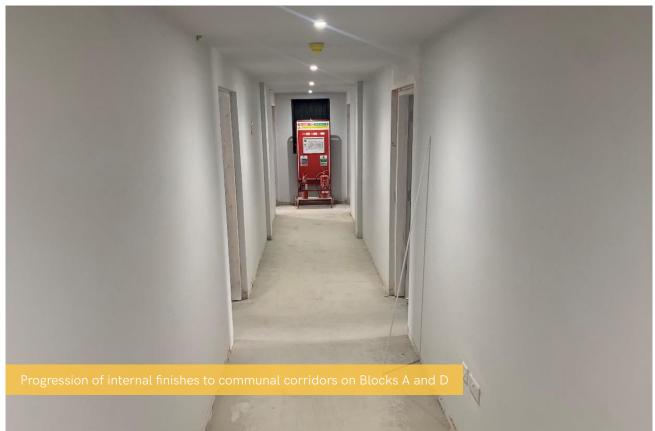

## At One Baltic Square, metal decking to Block E is complete and framing combination units within bathrooms on Block D have also been completed during the latest construction period.

A number of tasks are nearing completion including internal partitioning, first fix mechanical and electrical works, and framing for combination units to Block A bathrooms. Kitchens, tiling, plastering and curtain walling are all making excellent progress across site.

## Summary of Works Progressed

- Completion of framing for combination units within the bathrooms on Block D
- Completion of metal decking on Block E
- Near completion of first fix mechanical and electrical and containment for electrical works to Blocks A and D. Second fixes now progressing well
- Near completion of internal partitioning and boarding to Blocks A and D
- Near completion of framing for combination units within the bathrooms on Block A
- Progression of first and second fix joinery to Blocks A and D
- Progression of wall and ceiling finishes
- Progression of plastering
- Progression of hot water cylinder installations
- Progression of tiling and sanitaryware
- Progression of brick superstructure masonry
- Progression of kitchens
- Progression of ground floor curtain walling on Block D
- Progression of steel podiums between Blocks A, B, C, D and E
- Drainage installation works continue