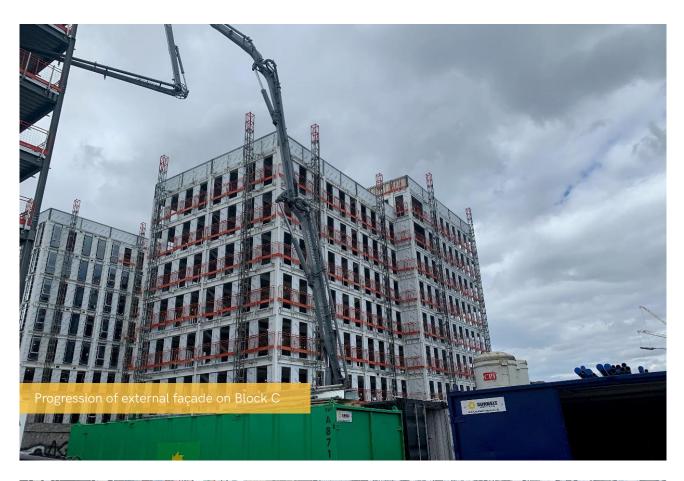

## Summary of Works Progressed

- Completion of framing for combination units within the bathrooms on Block D
- Completion of metal decking on Block E
- Near completion of first fix mechanical and electrical and containment for electrical works to Blocks A and D. Second fixes now progressing well
- Near completion of internal partitioning and boarding to Blocks A and D
- Near completion of framing for combination units within the bathrooms on Block A
- Progression of first and second fix joinery to Blocks A and D
- Progression of wall and ceiling finishes
- Progression of plastering
- Progression of hot water cylinder installations
- Progression of tiling and sanitaryware
- Progression of brick superstructure masonry
- Progression of kitchens
- Progression of ground floor curtain walling on Block D
- Progression of steel podiums between Blocks A, B, C, D and E
- Drainage installation works continue