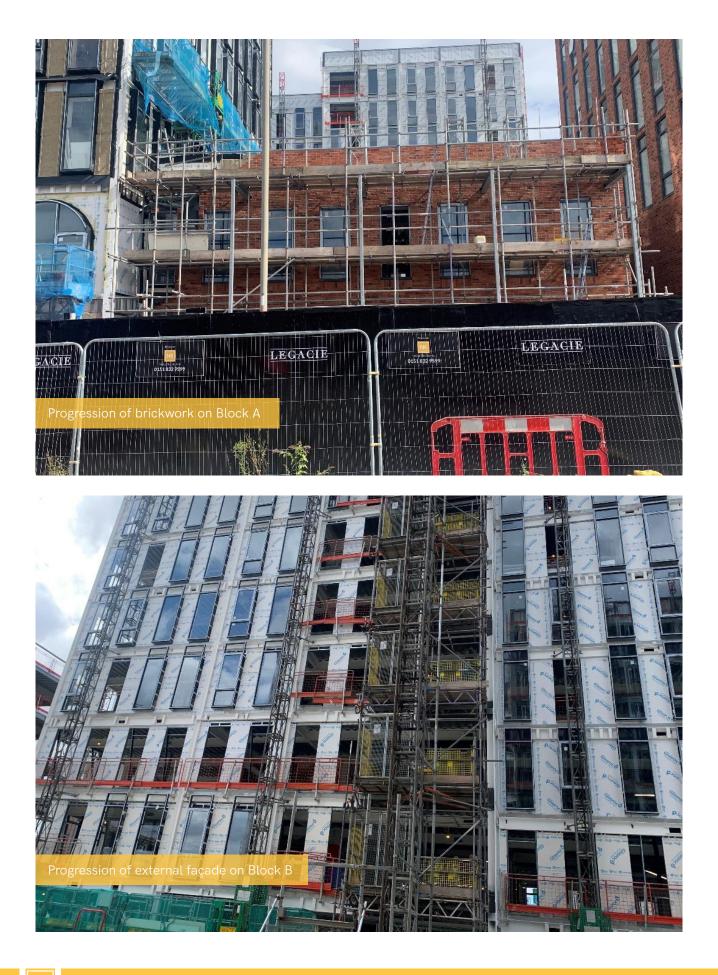

## Summary of Works Progressed

- Completion of framing for combination units within the bathrooms on Block D
- Completion of metal decking on Block E
- Near completion of first fix mechanical and electrical and containment for electrical works to Blocks A and D. Second fixes now progressing well
- Near completion of internal partitioning and boarding to Blocks A and D
- Near completion of framing for combination units within the bathrooms on Block A
- Progression of first and second fix joinery to Blocks A and D
- Progression of wall and ceiling finishes
- Progression of plastering
- Progression of hot water cylinder installations
- Progression of tiling and sanitaryware
- Progression of brick superstructure masonry
- Progression of kitchens
- Progression of ground floor curtain walling on Block D
- Progression of steel podiums between Blocks A, B, C, D and E
- Drainage installation works continue