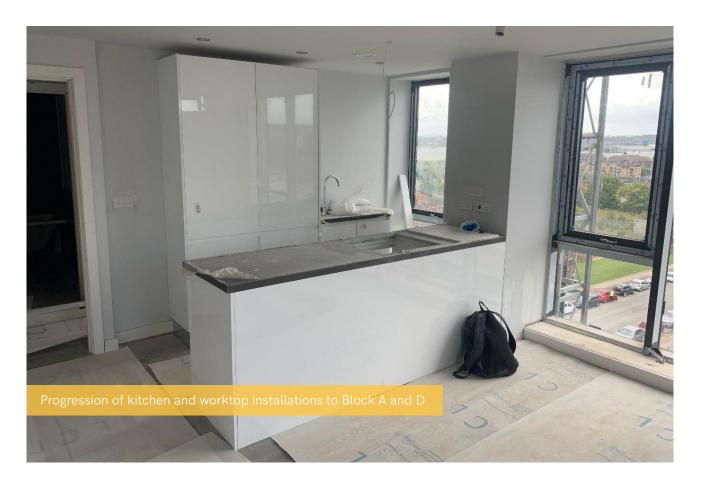

## At One Baltic Square, metal decking to Block E is complete and framing combination units within bathrooms on Block D have also been completed during the latest construction period.

A number of tasks are nearing completion including internal partitioning, first fix mechanical and electrical works, and framing for combination units to Block A bathrooms. Kitchens, tiling, plastering and curtain walling are all making excellent progress across site.

## Summary of Works Progressed

- Completion of framing for combination units within the bathrooms on Block D
- Completion of metal decking on Block E
- Near completion of first fix mechanical and electrical and containment for electrical works to Blocks A and D. Second fixes now progressing well
- Near completion of internal partitioning and boarding to Blocks A and D
- Near completion of framing for combination units within the bathrooms on Block A
- Progression of first and second fix joinery to Blocks A and D
- Progression of wall and ceiling finishes
- Progression of plastering
- Progression of hot water cylinder installations
- Progression of tiling and sanitaryware
- Progression of brick superstructure masonry
- Progression of kitchens
- Progression of ground floor curtain walling on Block D
- Progression of steel podiums between Blocks A, B, C, D and E
- Drainage installation works continue