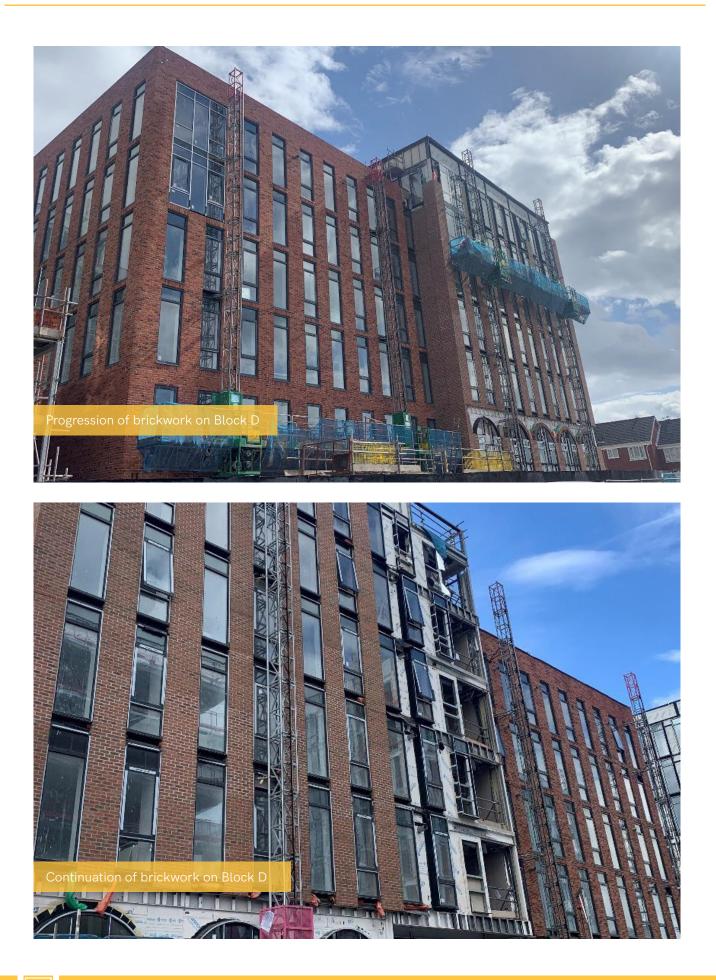

## Summary of Works Progressed

- Completion of framing for combination units within the bathrooms on Block D
- Completion of metal decking on Block E
- Near completion of first fix mechanical and electrical and containment for electrical works to Blocks A and D. Second fixes now progressing well
- Near completion of internal partitioning and boarding to Blocks A and D
- Near completion of framing for combination units within the bathrooms on Block A
- Progression of first and second fix joinery to Blocks A and D
- Progression of wall and ceiling finishes
- Progression of plastering
- Progression of hot water cylinder installations
- Progression of tiling and sanitaryware
- Progression of brick superstructure masonry
- Progression of kitchens
- Progression of ground floor curtain walling on Block D
- Progression of steel podiums between Blocks A, B, C, D and E
- Drainage installation works continue