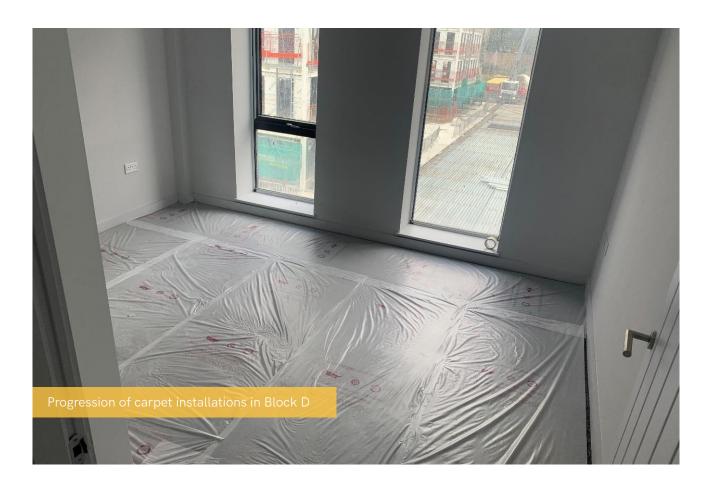

## Summary of Works Progressed

- Completion of framing for combination units within the bathrooms on Block D
- Completion of metal decking on Block E
- Near completion of first fix mechanical and electrical and containment for electrical works to Blocks A and D. Second fixes now progressing well
- Near completion of internal partitioning and boarding to Blocks A and D
- Near completion of framing for combination units within the bathrooms on Block A
- Progression of first and second fix joinery to Blocks A and D
- Progression of wall and ceiling finishes
- Progression of plastering
- Progression of hot water cylinder installations
- Progression of tiling and sanitaryware
- Progression of brick superstructure masonry
- Progression of kitchens
- Progression of ground floor curtain walling on Block D
- Progression of steel podiums between Blocks A, B, C, D and E
- Drainage installation works continue