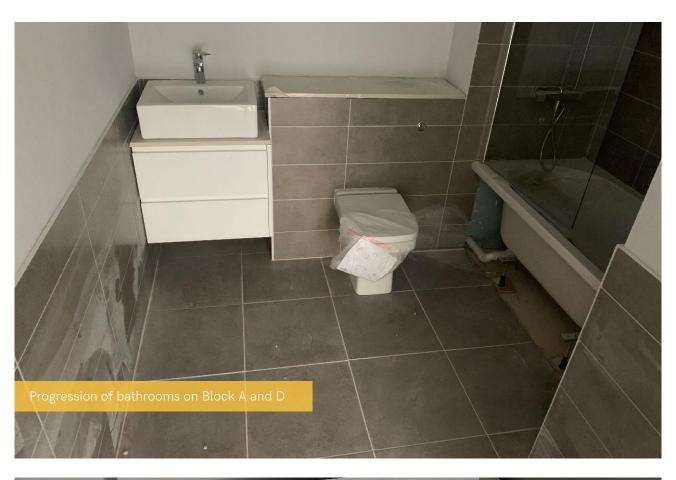

## Summary of Works Progressed

- Completion of framing for combination units within the bathrooms on Block D
- Completion of metal decking on Block E
- Near completion of first fix mechanical and electrical and containment for electrical works to Blocks A and D. Second fixes now progressing well
- Near completion of internal partitioning and boarding to Blocks A and D
- Near completion of framing for combination units within the bathrooms on Block A
- Progression of first and second fix joinery to Blocks A and D
- Progression of wall and ceiling finishes
- Progression of plastering
- Progression of hot water cylinder installations
- Progression of tiling and sanitaryware
- Progression of brick superstructure masonry
- Progression of kitchens
- Progression of ground floor curtain walling on Block D
- Progression of steel podiums between Blocks A, B, C, D and E
- Drainage installation works continue