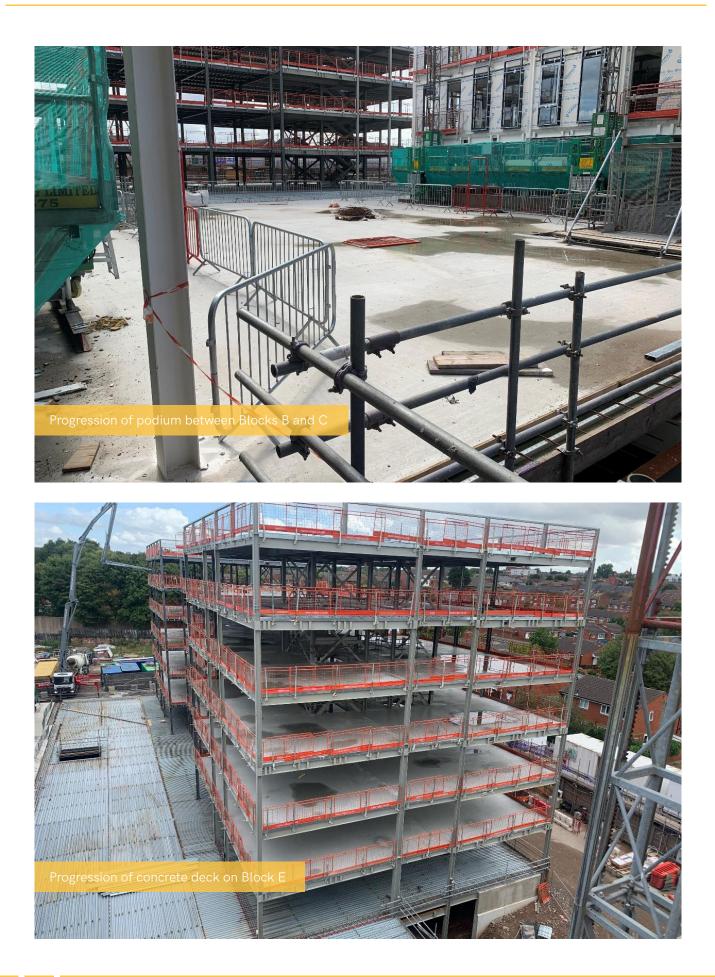

## At One Baltic Square, metal decking to Block E is complete and framing combination units within bathrooms on Block D have also been completed during the latest construction period.

A number of tasks are nearing completion including internal partitioning, first fix mechanical and electrical works, and framing for combination units to Block A bathrooms. Kitchens, tiling, plastering and curtain walling are all making excellent progress across site.

## Summary of Works Progressed

- Completion of framing for combination units within the bathrooms on Block D
- Completion of metal decking on Block E
- Near completion of first fix mechanical and electrical and containment for electrical works to Blocks A and D. Second fixes now progressing well
- Near completion of internal partitioning and boarding to Blocks A and D
- Near completion of framing for combination units within the bathrooms on Block A
- Progression of first and second fix joinery to Blocks A and D
- Progression of wall and ceiling finishes
- Progression of plastering
- Progression of hot water cylinder installations
- Progression of tiling and sanitaryware
- Progression of brick superstructure masonry
- Progression of kitchens
- Progression of ground floor curtain walling on Block D
- Progression of steel podiums between Blocks A, B, C, D and E
- Drainage installation works continue