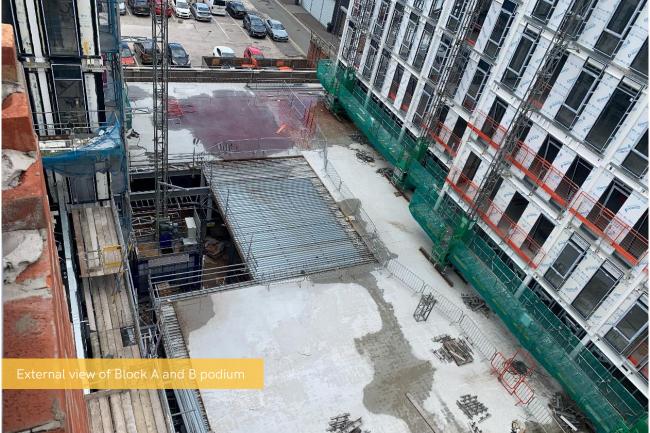

## Summary of Works Progressed

- Completion of framing for combination units within the bathrooms on Block D
- Completion of metal decking on Block E
- Near completion of first fix mechanical and electrical and containment for electrical works to Blocks A and D. Second fixes now progressing well
- Near completion of internal partitioning and boarding to Blocks A and D
- Near completion of framing for combination units within the bathrooms on Block A
- Progression of first and second fix joinery to Blocks A and D
- Progression of wall and ceiling finishes
- Progression of plastering
- Progression of hot water cylinder installations
- Progression of tiling and sanitaryware
- Progression of brick superstructure masonry
- Progression of kitchens
- Progression of ground floor curtain walling on Block D
- Progression of steel podiums between Blocks A, B, C, D and E
- Drainage installation works continue

## Works Anticipated

- Completion of concrete pour on Block E
- Near completion of internal stud work partitions and boarding on Block A and D
- Near completion of first fix mechanical and electrical and joinery
- Near completion of hot water cylinder installations
- Near completion of boarding and plastering on Blocks A and D
- Progression of lift installation
- Progression of second fixes on Blocks A and D
- Progression of finishes
- Progression of brickwork
- Progression of kitchens
- Progression of drainage
- Progression of curtain walling
- Progression of steel podiums between Blocks A, B, C, D and E