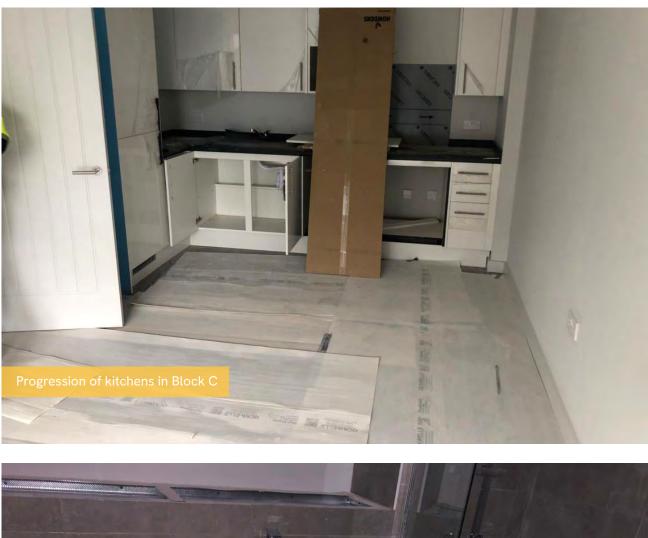

## Summary of Works Progressed

- Completion of the roof on Block E.
- Near completion of 1st fix M&E (Mechanical & Electrical) works in Blocks B, C and E.
- Near completion of brickwork.
- Near completion of IPS (Integrated plumbing system) units in Blocks B, C and E.
- Progression of internal doors and skirtings.
- Progression of tiling in all blocks. Nearing completion in Blocks B and C.
- Progression of internal boarding.
- Progression of kitchens in all blocks. Nearing completion in Blocks B and C.
- Progression of M&E second fixes.
- Progression of external and Section 278 works.
- Progression of plastering and mist coat. Nearing completion in Blocks B and C.
- Progression of sanitaryware. Nearing completion in Blocks B and C.
- Progression of flooring in Blocks B and C.
- Commencement of mist coat in Block E.
- Continuation of lift installation works.