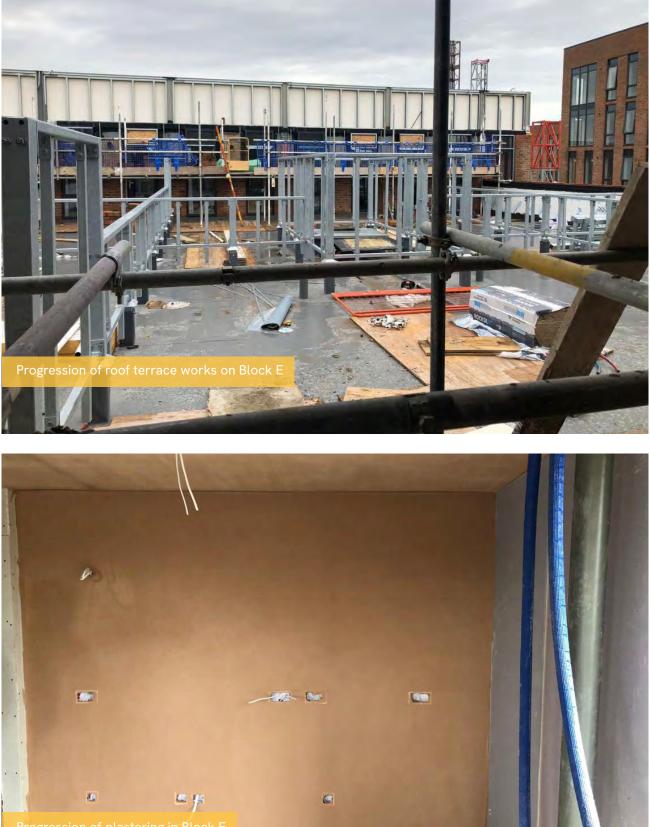

## Estimated Completion (Blocks B, C and E - December/January 2023

Excellent progress has been made at One Baltic Square recently with the final three blocks well on their way to completion. The roof is now complete on Block E, while several key works including brickwork, IPS units and tiling have made major progress.

Over the next reporting period, the onsite team expects plastering and the mist coat to be completed in Blocks B and C, as final finishes progress across all remaining blocks.

## Summary of Works Progressed

- Completion of the roof on Block E.
- Near completion of 1st fix M&E (Mechanical & Electrical) works in Blocks B, C and E.
- Near completion of brickwork.
- Near completion of IPS (Integrated plumbing system) units in Blocks B, C and E.
- Progression of internal doors and skirtings.
- Progression of tiling in all blocks. Nearing completion in Blocks B and C.
- Progression of internal boarding.
- Progression of kitchens in all blocks. Nearing completion in Blocks B and C.
- Progression of M&E second fixes.
- Progression of external and Section 278 works.
- Progression of plastering and mist coat. Nearing completion in Blocks B and C.
- Progression of sanitaryware. Nearing completion in Blocks B and C.
- Progression of flooring in Blocks B and C.
- Commencement of mist coat in Block E.
- Continuation of lift installation works.