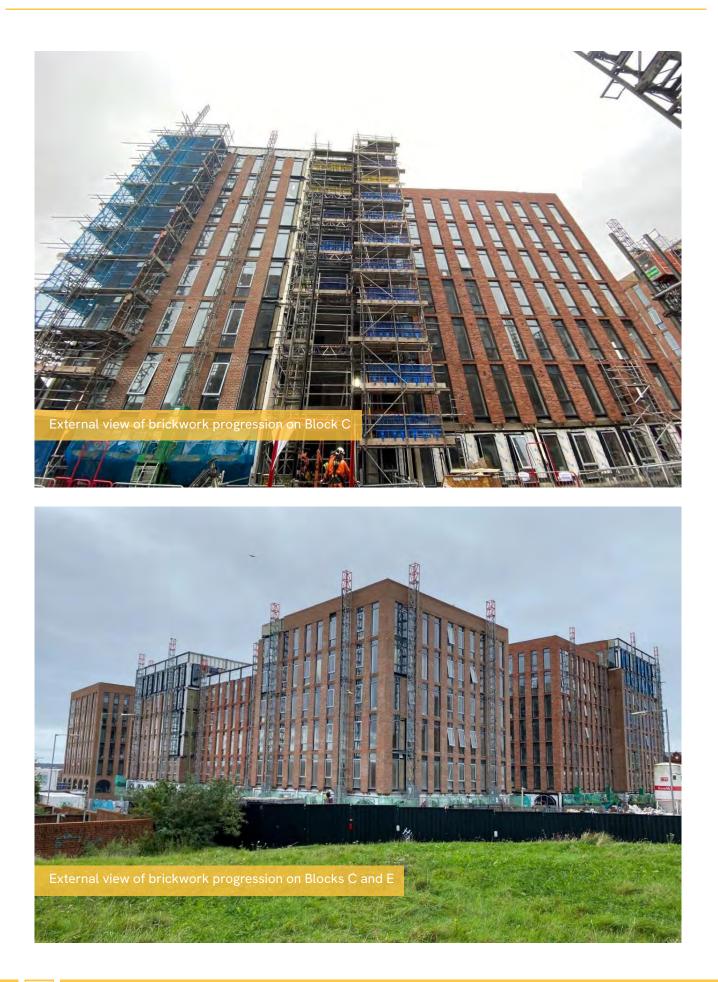

## Estimated Completion (Blocks B, C and E - December/January 2023

Excellent progress has been made at One Baltic Square recently with the final three blocks well on their way to completion. The roof is now complete on Block E, while several key works including brickwork, IPS units and tiling have made major progress.

## Summary of Works Progressed

- Completion of the roof on Block E.
- Near completion of 1st fix M&E (Mechanical & Electrical) works in Blocks B, C and E.
- Near completion of brickwork.
- Near completion of IPS (Integrated plumbing system) units in Blocks B, C and E.
- Progression of internal doors and skirtings.
- Progression of tiling in all blocks. Nearing completion in Blocks B and C.
- Progression of internal boarding.
- Progression of kitchens in all blocks. Nearing completion in Blocks B and C.
- Progression of M&E second fixes.
- Progression of external and Section 278 works.
- Progression of plastering and mist coat. Nearing completion in Blocks B and C.
- Progression of sanitaryware. Nearing completion in Blocks B and C.
- Progression of flooring in Blocks B and C.
- Commencement of mist coat in Block E.
- Continuation of lift installation works.