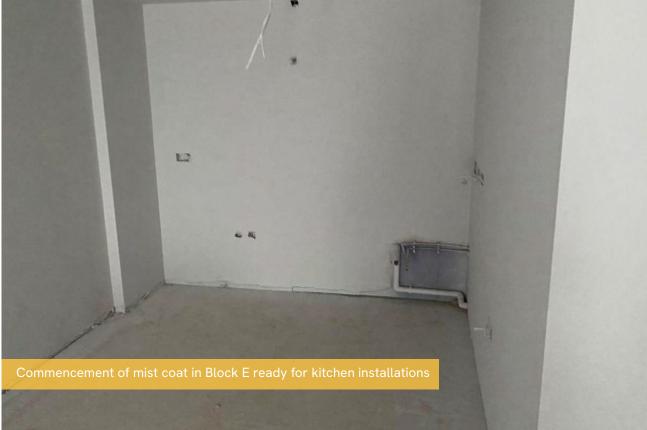

## Summary of Works Progressed

- Completion of the roof on Block E.
- Near completion of 1st fix M&E (Mechanical & Electrical) works in Blocks B, C and E.
- Near completion of brickwork.
- Near completion of IPS (Integrated plumbing system) units in Blocks B, C and E.
- Progression of internal doors and skirtings.
- Progression of tiling in all blocks. Nearing completion in Blocks B and C.
- Progression of internal boarding.
- Progression of kitchens in all blocks. Nearing completion in Blocks B and C.
- Progression of M&E second fixes.
- Progression of external and Section 278 works.
- Progression of plastering and mist coat. Nearing completion in Blocks B and C.
- Progression of sanitaryware. Nearing completion in Blocks B and C.
- Progression of flooring in Blocks B and C.
- Commencement of mist coat in Block E.
- Continuation of lift installation works.