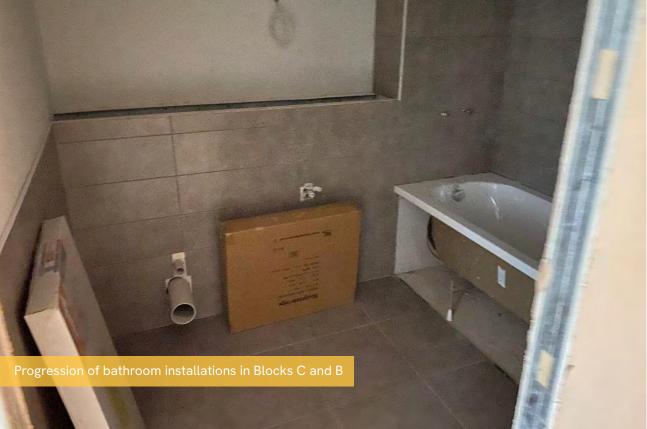

## Summary of Works Progressed

- Completion of the roof on Block E.
- Near completion of 1st fix M&E (Mechanical & Electrical) works in Blocks B, C and E.
- Near completion of brickwork.
- Near completion of IPS (Integrated plumbing system) units in Blocks B, C and E.
- Progression of internal doors and skirtings.
- Progression of tiling in all blocks. Nearing completion in Blocks B and C.
- Progression of internal boarding.
- Progression of kitchens in all blocks. Nearing completion in Blocks B and C.
- Progression of M&E second fixes.
- Progression of external and Section 278 works.
- Progression of plastering and mist coat. Nearing completion in Blocks B and C.
- Progression of sanitaryware. Nearing completion in Blocks B and C.
- Progression of flooring in Blocks B and C.
- Commencement of mist coat in Block E.
- Continuation of lift installation works.

## Works Anticipated

- Completion of IPS (Integrated plumbing system) units in Blocks B, C and E.
- Completion of plastering and mist coat in Blocks B and C. Near completion in Block E.
- Near completion of kitchens in Blocks B and C, Block E to progress.
- Near completion of sanitaryware and tiling in Blocks B and C, Block E to progress.
- Near completion of internal doors.
- Progression of 2nd fixes in all blocks.
- Progression of external Section 278 works.
- Progression of final finishes.