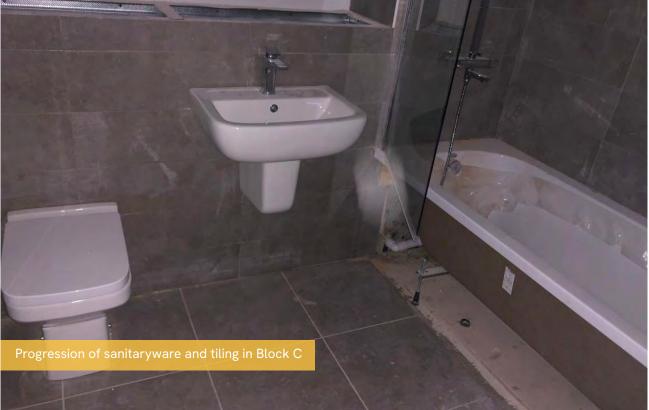

## Summary of Works Progressed

- Completion of the roof on Block E.
- Near completion of 1st fix M&E (Mechanical & Electrical) works in Blocks B, C and E.
- Near completion of brickwork.
- Near completion of IPS (Integrated plumbing system) units in Blocks B, C and E.
- Progression of internal doors and skirtings.
- Progression of tiling in all blocks. Nearing completion in Blocks B and C.
- Progression of internal boarding.
- Progression of kitchens in all blocks. Nearing completion in Blocks B and C.
- Progression of M&E second fixes.
- Progression of external and Section 278 works.
- Progression of plastering and mist coat. Nearing completion in Blocks B and C.
- Progression of sanitaryware. Nearing completion in Blocks B and C.
- Progression of flooring in Blocks B and C.
- Commencement of mist coat in Block E.
- Continuation of lift installation works.

## Works Anticipated

- Completion of IPS (Integrated plumbing system) units in Blocks B, C and E.
- Completion of plastering and mist coat in Blocks B and C. Near completion in Block E.
- Near completion of kitchens in Blocks B and C, Block E to progress.
- Near completion of sanitaryware and tiling in Blocks B and C, Block E to progress.
- Near completion of internal doors.
- Progression of 2nd fixes in all blocks.
- Progression of external Section 278 works.
- Progression of final finishes.