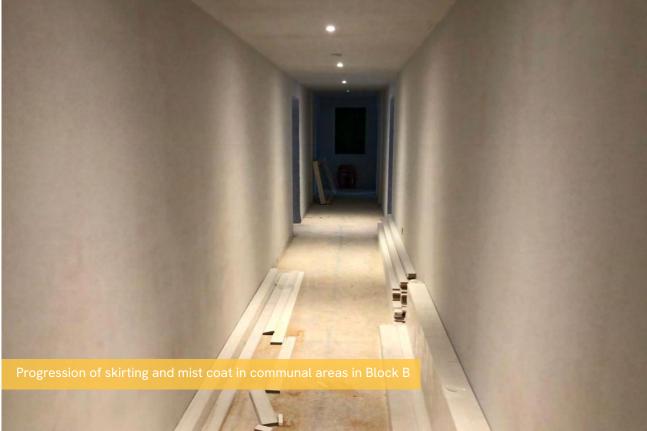

Over the next reporting period, the onsite team expects plastering and the mist coat to be completed in Blocks B and C, as final finishes progress across all remaining blocks.

## Summary of Works Progressed

- Completion of the roof on Block E.
- Near completion of 1st fix M&E (Mechanical & Electrical) works in Blocks B, C and E.
- Near completion of brickwork.
- Near completion of IPS (Integrated plumbing system) units in Blocks B, C and E.
- Progression of internal doors and skirtings.
- Progression of tiling in all blocks. Nearing completion in Blocks B and C.
- Progression of internal boarding.
- Progression of kitchens in all blocks. Nearing completion in Blocks B and C.
- Progression of M&E second fixes.
- Progression of external and Section 278 works.
- Progression of plastering and mist coat. Nearing completion in Blocks B and C.
- Progression of sanitaryware. Nearing completion in Blocks B and C.
- Progression of flooring in Blocks B and C.
- Commencement of mist coat in Block E.
- Continuation of lift installation works.