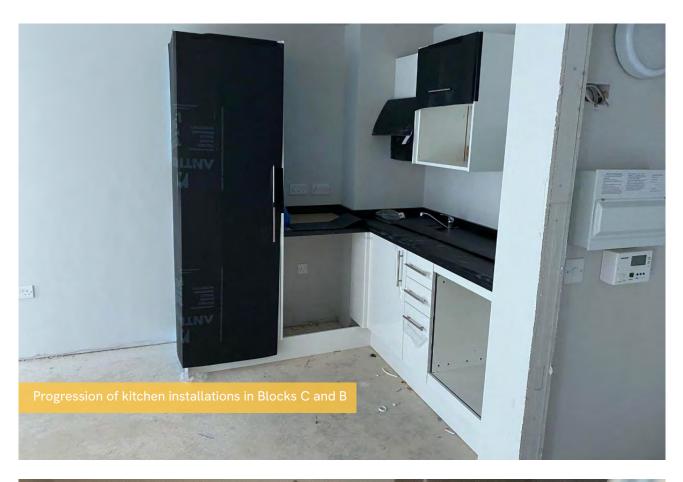

## Summary of Works Progressed

- Completion of the roof on Block E.
- Near completion of 1st fix M&E (Mechanical & Electrical) works in Blocks B, C and E.
- Near completion of brickwork.
- Near completion of IPS (Integrated plumbing system) units in Blocks B, C and E.
- Progression of internal doors and skirtings.
- Progression of tiling in all blocks. Nearing completion in Blocks B and C.
- Progression of internal boarding.
- Progression of kitchens in all blocks. Nearing completion in Blocks B and C.
- Progression of M&E second fixes.
- Progression of external and Section 278 works.
- Progression of plastering and mist coat. Nearing completion in Blocks B and C.
- Progression of sanitaryware. Nearing completion in Blocks B and C.
- Progression of flooring in Blocks B and C.
- Commencement of mist coat in Block E.
- Continuation of lift installation works.

## Works Anticipated

- Completion of IPS (Integrated plumbing system) units in Blocks B, C and E.
- Completion of plastering and mist coat in Blocks B and C. Near completion in Block E.
- Near completion of kitchens in Blocks B and C, Block E to progress.
- Near completion of sanitaryware and tiling in Blocks B and C, Block E to progress.
- Near completion of internal doors.
- Progression of 2nd fixes in all blocks.
- Progression of external Section 278 works.
- Progression of final finishes.