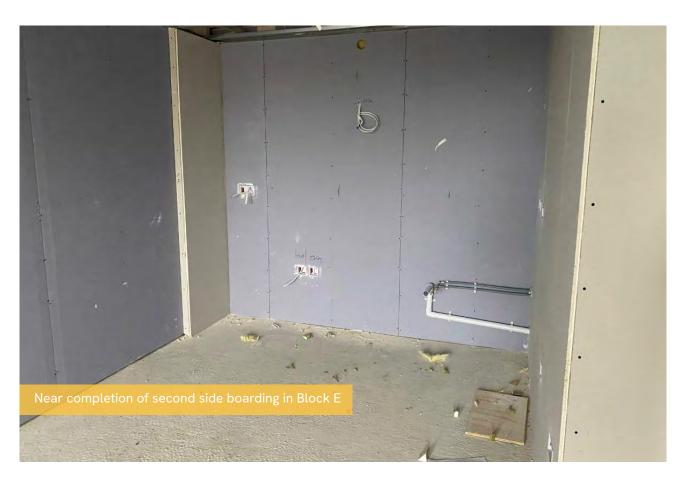

## Summary of Works Progressed

- Completion of the roof on Block E.
- Near completion of 1st fix M&E (Mechanical & Electrical) works in Blocks B, C and E.
- Near completion of brickwork.
- Near completion of IPS (Integrated plumbing system) units in Blocks B, C and E.
- Progression of internal doors and skirtings.
- Progression of tiling in all blocks. Nearing completion in Blocks B and C.
- Progression of internal boarding.
- Progression of kitchens in all blocks. Nearing completion in Blocks B and C.
- Progression of M&E second fixes.
- Progression of external and Section 278 works.
- Progression of plastering and mist coat. Nearing completion in Blocks B and C.
- Progression of sanitaryware. Nearing completion in Blocks B and C.
- Progression of flooring in Blocks B and C.
- Commencement of mist coat in Block E.
- Continuation of lift installation works.