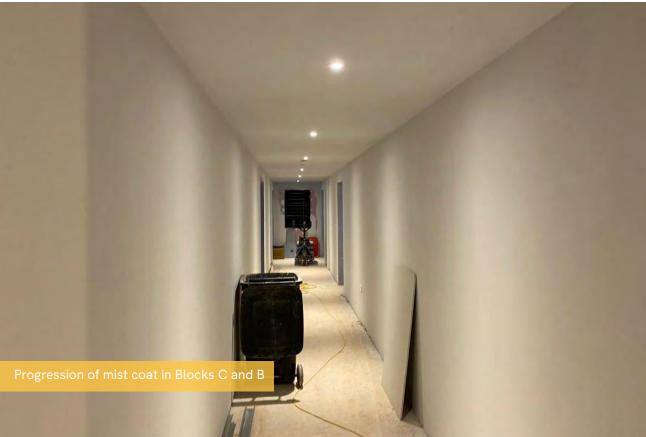

Over the next reporting period, the onsite team expects plastering and the mist coat to be completed in Blocks B and C, as final finishes progress across all remaining blocks.

## Summary of Works Progressed

- Completion of the roof on Block E.
- Near completion of 1st fix M&E (Mechanical & Electrical) works in Blocks B, C and E.
- Near completion of brickwork.
- Near completion of IPS (Integrated plumbing system) units in Blocks B, C and E.
- Progression of internal doors and skirtings.
- Progression of tiling in all blocks. Nearing completion in Blocks B and C.
- Progression of internal boarding.
- Progression of kitchens in all blocks. Nearing completion in Blocks B and C.
- Progression of M&E second fixes.
- Progression of external and Section 278 works.
- Progression of plastering and mist coat. Nearing completion in Blocks B and C.
- Progression of sanitaryware. Nearing completion in Blocks B and C.
- Progression of flooring in Blocks B and C.
- Commencement of mist coat in Block E.
- Continuation of lift installation works.