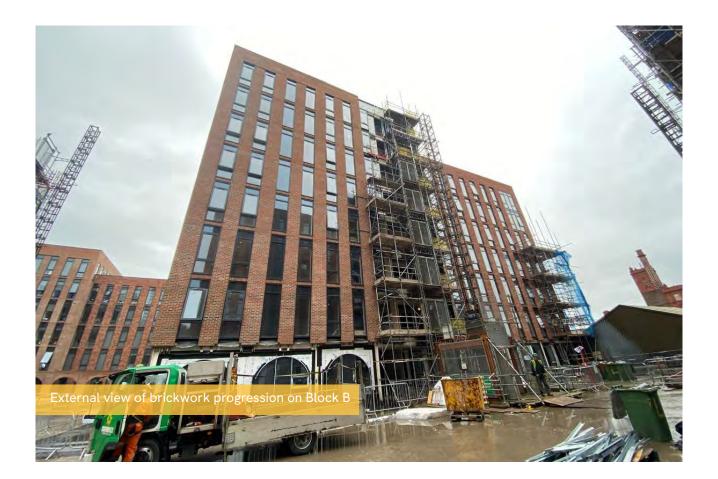

## Estimated Completion (Blocks B, C and E - December/January 2023

Excellent progress has been made at One Baltic Square recently with the final three blocks well on their way to completion. The roof is now complete on Block E, while several key works including brickwork, IPS units and tiling have made major progress.

## Summary of Works Progressed

- Completion of the roof on Block E.
- Near completion of 1st fix M&E (Mechanical & Electrical) works in Blocks B, C and E.
- Near completion of brickwork.
- Near completion of IPS (Integrated plumbing system) units in Blocks B, C and E.
- Progression of internal doors and skirtings.
- Progression of tiling in all blocks. Nearing completion in Blocks B and C.
- Progression of internal boarding.
- Progression of kitchens in all blocks. Nearing completion in Blocks B and C.
- Progression of M&E second fixes.
- Progression of external and Section 278 works.
- Progression of plastering and mist coat. Nearing completion in Blocks B and C.
- Progression of sanitaryware. Nearing completion in Blocks B and C.
- Progression of flooring in Blocks B and C.
- Commencement of mist coat in Block E.
- Continuation of lift installation works.