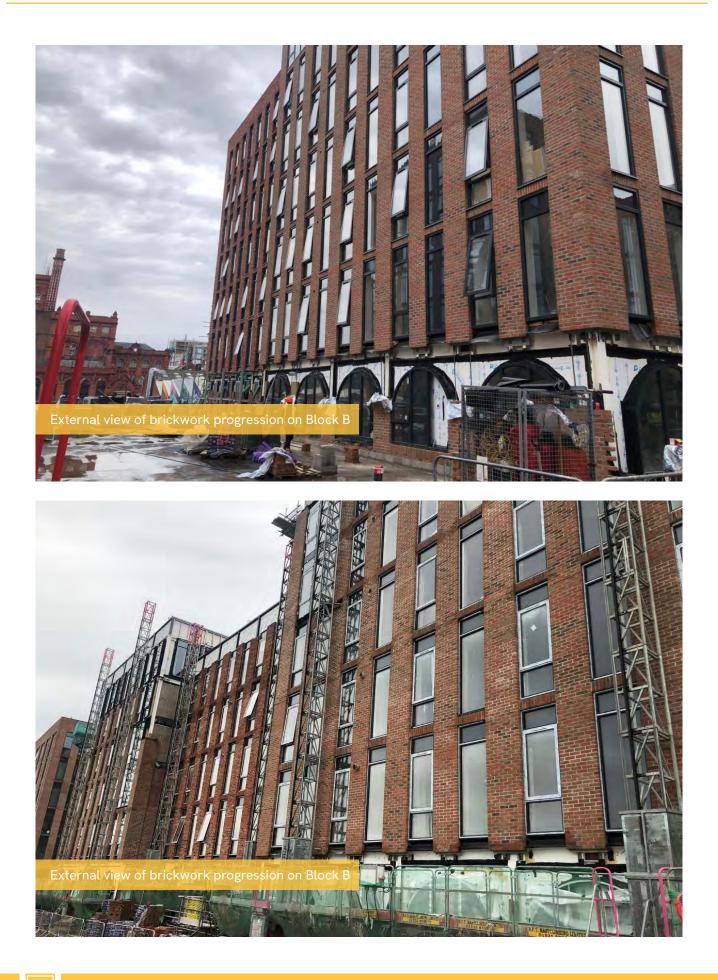

## Estimated Completion (Blocks B, C and E - December/January 2023

Excellent progress has been made at One Baltic Square recently with the final three blocks well on their way to completion. The roof is now complete on Block E, while several key works including brickwork, IPS units and tiling have made major progress.

## Summary of Works Progressed

- Completion of the roof on Block E.
- Near completion of 1st fix M&E (Mechanical & Electrical) works in Blocks B, C and E.
- Near completion of brickwork.
- Near completion of IPS (Integrated plumbing system) units in Blocks B, C and E.
- Progression of internal doors and skirtings.
- Progression of tiling in all blocks. Nearing completion in Blocks B and C.
- Progression of internal boarding.
- Progression of kitchens in all blocks. Nearing completion in Blocks B and C.
- Progression of M&E second fixes.
- Progression of external and Section 278 works.
- Progression of plastering and mist coat. Nearing completion in Blocks B and C.
- Progression of sanitaryware. Nearing completion in Blocks B and C.
- Progression of flooring in Blocks B and C.
- Commencement of mist coat in Block E.
- Continuation of lift installation works.