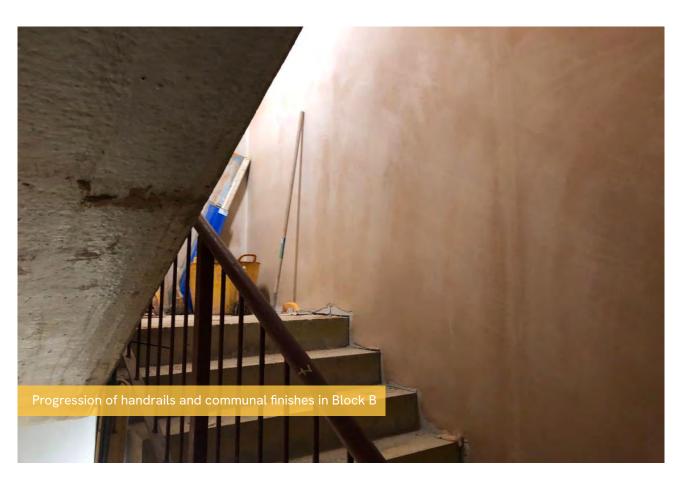

Over the next reporting period, the onsite team expects plastering and the mist coat to be completed in Blocks B and C, as final finishes progress across all remaining blocks.

## Summary of Works Progressed

- Completion of the roof on Block E.
- Near completion of 1st fix M&E (Mechanical & Electrical) works in Blocks B, C and E.
- Near completion of brickwork.
- Near completion of IPS (Integrated plumbing system) units in Blocks B, C and E.
- Progression of internal doors and skirtings.
- Progression of tiling in all blocks. Nearing completion in Blocks B and C.
- Progression of internal boarding.
- Progression of kitchens in all blocks. Nearing completion in Blocks B and C.
- Progression of M&E second fixes.
- Progression of external and Section 278 works.
- Progression of plastering and mist coat. Nearing completion in Blocks B and C.
- Progression of sanitaryware. Nearing completion in Blocks B and C.
- Progression of flooring in Blocks B and C.
- Commencement of mist coat in Block E.
- Continuation of lift installation works.