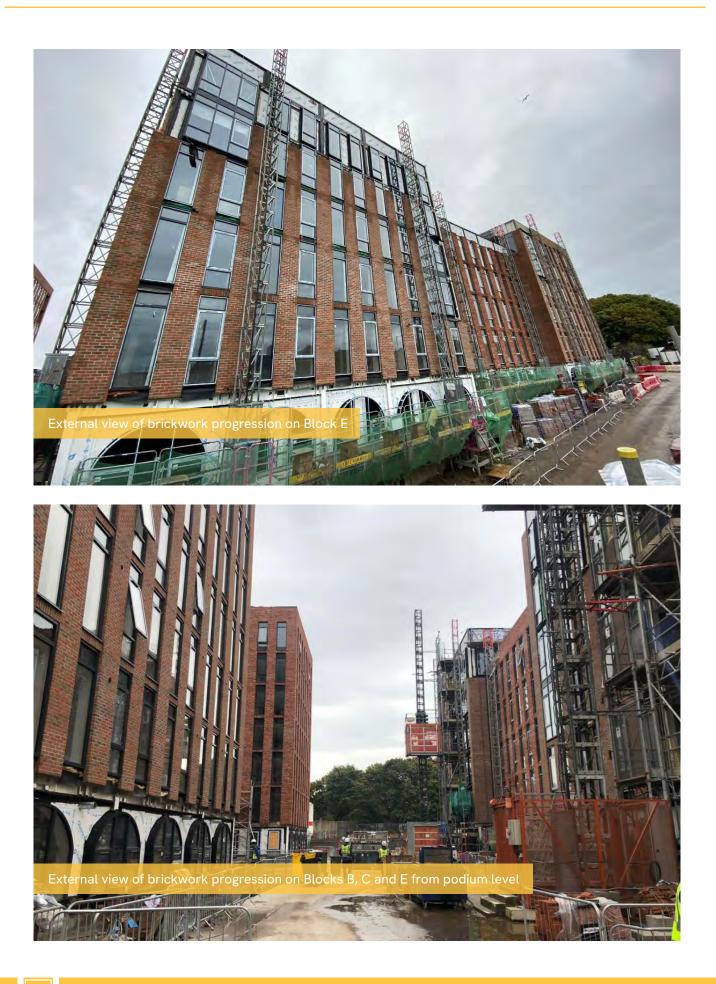

## Estimated Completion (Blocks B, C and E - December/January 2023

Excellent progress has been made at One Baltic Square recently with the final three blocks well on their way to completion. The roof is now complete on Block E, while several key works including brickwork, IPS units and tiling have made major progress.

## Summary of Works Progressed

- Completion of the roof on Block E.
- Near completion of 1st fix M&E (Mechanical & Electrical) works in Blocks B, C and E.
- Near completion of brickwork.
- Near completion of IPS (Integrated plumbing system) units in Blocks B, C and E.
- Progression of internal doors and skirtings.
- Progression of tiling in all blocks. Nearing completion in Blocks B and C.
- Progression of internal boarding.
- Progression of kitchens in all blocks. Nearing completion in Blocks B and C.
- Progression of M&E second fixes.
- Progression of external and Section 278 works.
- Progression of plastering and mist coat. Nearing completion in Blocks B and C.
- Progression of sanitaryware. Nearing completion in Blocks B and C.
- Progression of flooring in Blocks B and C.
- Commencement of mist coat in Block E.
- Continuation of lift installation works.