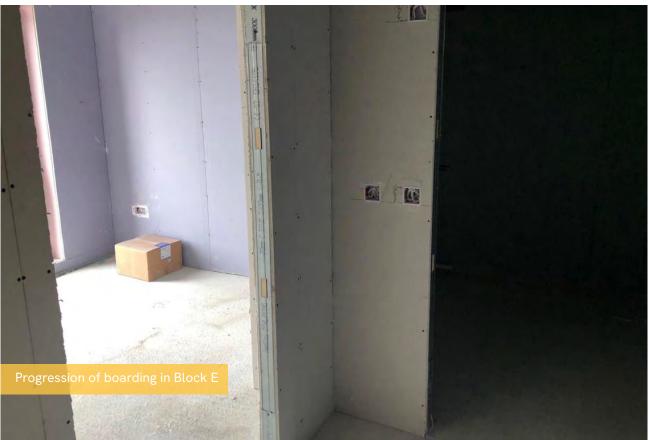

## Summary of Works Progressed

- Completion of the roof on Block E.
- Near completion of 1st fix M&E (Mechanical & Electrical) works in Blocks B, C and E.
- Near completion of brickwork.
- Near completion of IPS (Integrated plumbing system) units in Blocks B, C and E.
- Progression of internal doors and skirtings.
- Progression of tiling in all blocks. Nearing completion in Blocks B and C.
- Progression of internal boarding.
- Progression of kitchens in all blocks. Nearing completion in Blocks B and C.
- Progression of M&E second fixes.
- Progression of external and Section 278 works.
- Progression of plastering and mist coat. Nearing completion in Blocks B and C.
- Progression of sanitaryware. Nearing completion in Blocks B and C.
- Progression of flooring in Blocks B and C.
- Commencement of mist coat in Block E.
- Continuation of lift installation works.