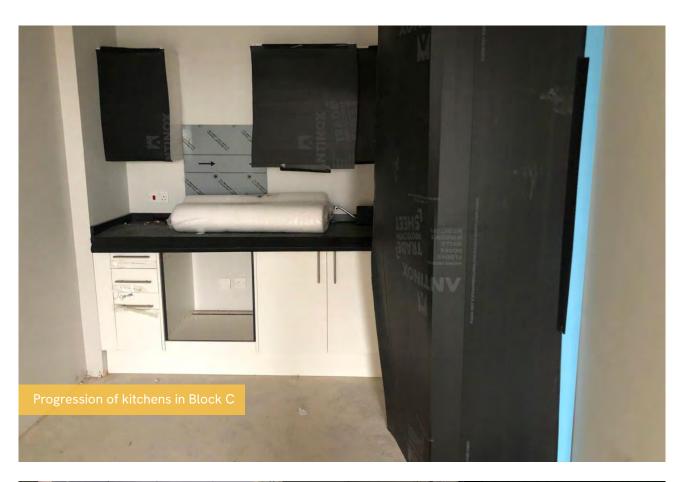

## Summary of Works Progressed

- Completion of the roof on Block E.
- Near completion of 1st fix M&E (Mechanical & Electrical) works in Blocks B, C and E.
- Near completion of brickwork.
- Near completion of IPS (Integrated plumbing system) units in Blocks B, C and E.
- Progression of internal doors and skirtings.
- Progression of tiling in all blocks. Nearing completion in Blocks B and C.
- Progression of internal boarding.
- Progression of kitchens in all blocks. Nearing completion in Blocks B and C.
- Progression of M&E second fixes.
- Progression of external and Section 278 works.
- Progression of plastering and mist coat. Nearing completion in Blocks B and C.
- Progression of sanitaryware. Nearing completion in Blocks B and C.
- Progression of flooring in Blocks B and C.
- Commencement of mist coat in Block E.
- Continuation of lift installation works.

## Works Anticipated

- Completion of IPS (Integrated plumbing system) units in Blocks B, C and E.
- Completion of plastering and mist coat in Blocks B and C. Near completion in Block E.
- Near completion of kitchens in Blocks B and C, Block E to progress.
- Near completion of sanitaryware and tiling in Blocks B and C, Block E to progress.
- Near completion of internal doors.
- Progression of 2nd fixes in all blocks.
- Progression of external Section 278 works.
- Progression of final finishes.