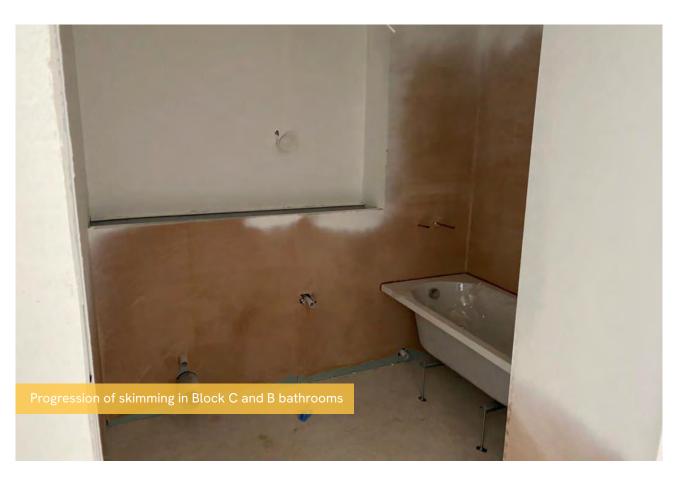

Over the next reporting period, the onsite team expects plastering and the mist coat to be completed in Blocks B and C, as final finishes progress across all remaining blocks.

## Summary of Works Progressed

- Completion of the roof on Block E.
- Near completion of 1st fix M&E (Mechanical & Electrical) works in Blocks B, C and E.
- Near completion of brickwork.
- Near completion of IPS (Integrated plumbing system) units in Blocks B, C and E.
- Progression of internal doors and skirtings.
- Progression of tiling in all blocks. Nearing completion in Blocks B and C.
- Progression of internal boarding.
- Progression of kitchens in all blocks. Nearing completion in Blocks B and C.
- Progression of M&E second fixes.
- Progression of external and Section 278 works.
- Progression of plastering and mist coat. Nearing completion in Blocks B and C.
- Progression of sanitaryware. Nearing completion in Blocks B and C.
- Progression of flooring in Blocks B and C.
- Commencement of mist coat in Block E.
- Continuation of lift installation works.