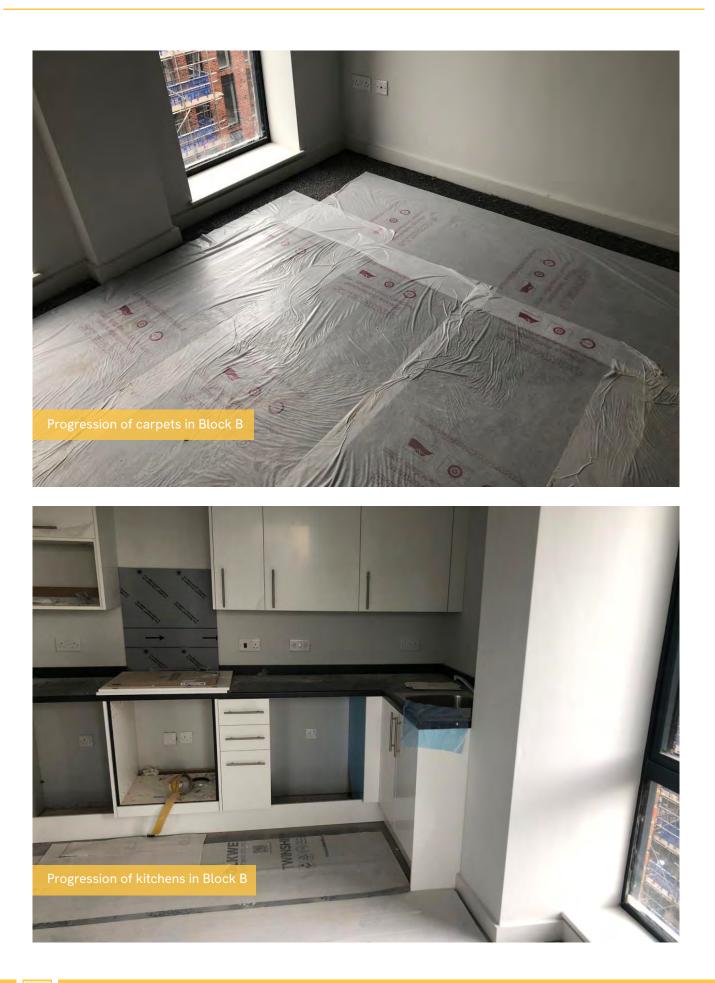

## Summary of Works Progressed

- Completion of the roof on Block E.
- Near completion of 1st fix M&E (Mechanical & Electrical) works in Blocks B, C and E.
- Near completion of brickwork.
- Near completion of IPS (Integrated plumbing system) units in Blocks B, C and E.
- Progression of internal doors and skirtings.
- Progression of tiling in all blocks. Nearing completion in Blocks B and C.
- Progression of internal boarding.
- Progression of kitchens in all blocks. Nearing completion in Blocks B and C.
- Progression of M&E second fixes.
- Progression of external and Section 278 works.
- Progression of plastering and mist coat. Nearing completion in Blocks B and C.
- Progression of sanitaryware. Nearing completion in Blocks B and C.
- Progression of flooring in Blocks B and C.
- Commencement of mist coat in Block E.
- Continuation of lift installation works.