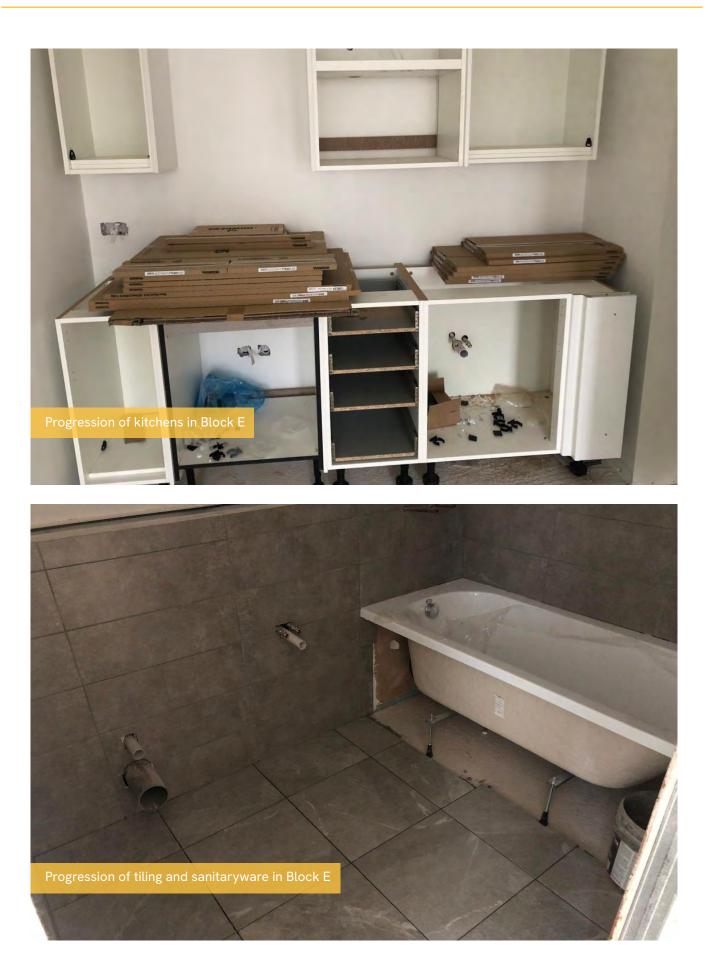

## Summary of Works Progressed

- Completion of the roof on Block E.
- Near completion of 1st fix M&E (Mechanical & Electrical) works in Blocks B, C and E.
- Near completion of brickwork.
- Near completion of IPS (Integrated plumbing system) units in Blocks B, C and E.
- Progression of internal doors and skirtings.
- Progression of tiling in all blocks. Nearing completion in Blocks B and C.
- Progression of internal boarding.
- Progression of kitchens in all blocks. Nearing completion in Blocks B and C.
- Progression of M&E second fixes.
- Progression of external and Section 278 works.
- Progression of plastering and mist coat. Nearing completion in Blocks B and C.
- Progression of sanitaryware. Nearing completion in Blocks B and C.
- Progression of flooring in Blocks B and C.
- Commencement of mist coat in Block E.
- Continuation of lift installation works.

## Works Anticipated

- Completion of IPS (Integrated plumbing system) units in Blocks B, C and E.
- Completion of plastering and mist coat in Blocks B and C. Near completion in Block E.
- Near completion of kitchens in Blocks B and C, Block E to progress.
- Near completion of sanitaryware and tiling in Blocks B and C, Block E to progress.
- Near completion of internal doors.
- Progression of 2nd fixes in all blocks.
- Progression of external Section 278 works.
- Progression of final finishes.