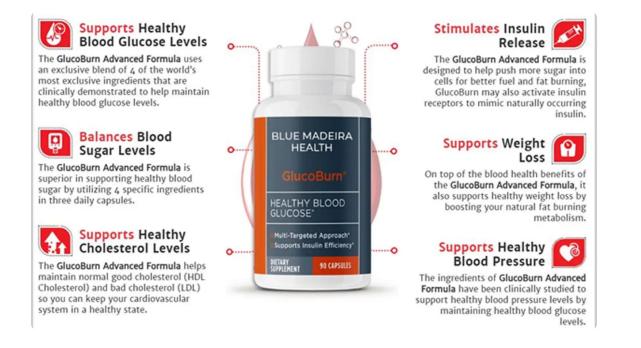

## **Benefits of GlucoBurn Supplement**

#### **Balances Blood Sugar**

GlucoBurn helps maintain healthy blood sugar levels, reducing the risk of spikes and crashes.

#### Supports Weight Management

By promoting healthy glucose metabolism, GlucoBurn aids in weight management goals.

#### **Boosts Energy Levels**

Experience a natural energy boost throughout the day with GlucoBurn's unique formula.

#### **4** Enhances Overall Well-being

GlucoBurn's powerful antioxidants support immune function and promote overall wellbeing.