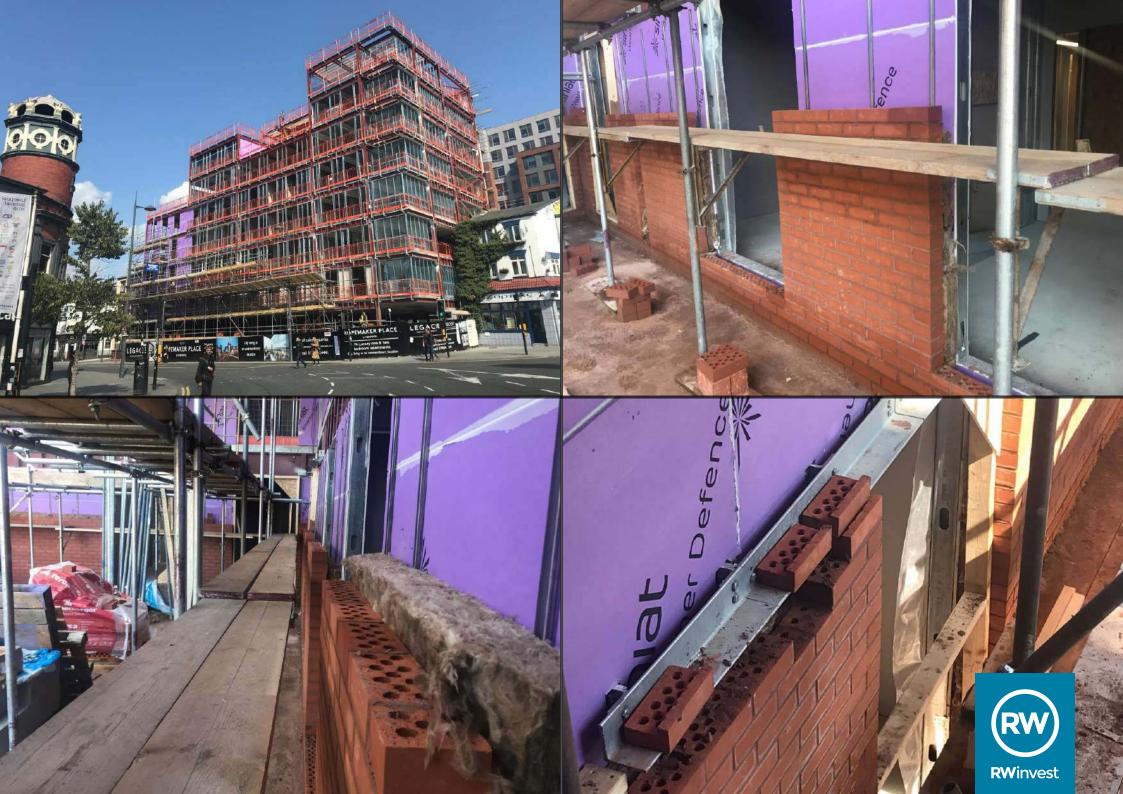

## **Works Progressed**

- Floor slab construction
- Sub-structure masonry walls
- Fire coating steel framework
- Structural framework forming external walls
- Partition setting out
- Apartment walls and ceilings
- Plaster finishes walls and ceilings
- First fix electrical works
- First fix plumbing and heating works