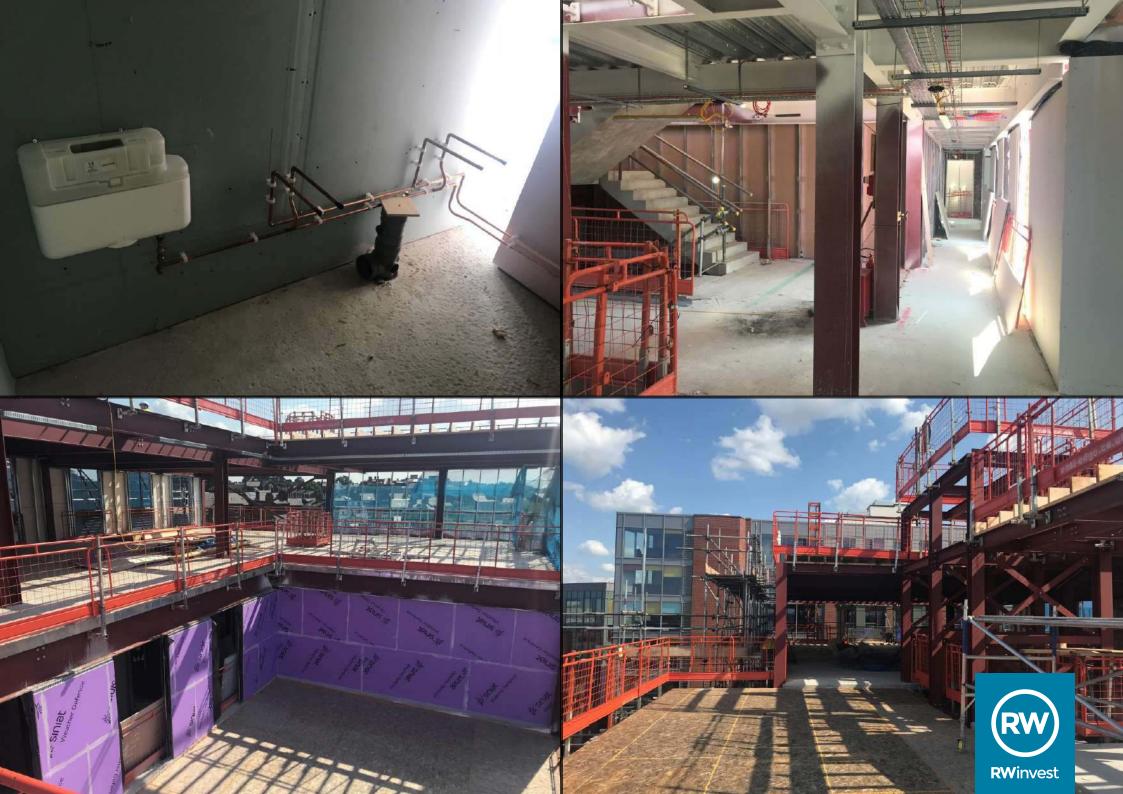

## **Works Progressed**

- Floor slab construction
- Sub-structure masonry walls
- Fire coating steel framework
- Structural framework forming external walls
- Partition setting out
- Apartment walls and ceilings
- Plaster finishes walls and ceilings
- First fix electrical works
- First fix plumbing and heating works