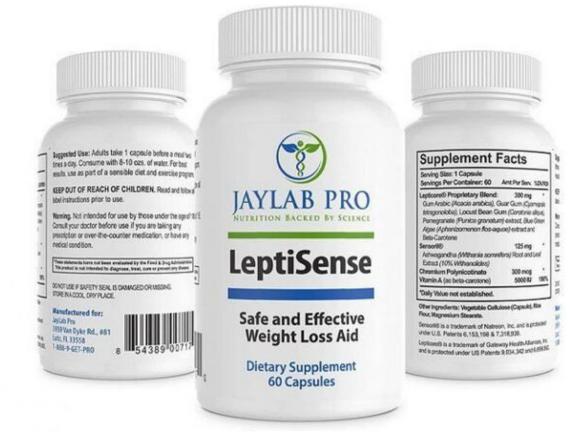

Suggested Use: Adults take 1 capsule before a meal two Supplement Facts times a day. Consume with 8-10 ozs. of water. For best results, use as part of a sensible diet and exercise program. Serving Size: 1 Capsule Servings Per Container: 60 KEEP OUT OF REACH OF CHILDREN. Read and follow all 300 mg Lepticore® Proprietary Blend: label instructions prior to use. JAYLAB PRO Gum Arabic (Acacia arabica), Guar Gum (Cyar tetragonoloba), Locust Bean Gum (Ceratonia siligua), Warning. Not intended for use by those under the age of 18. NUTRITION BACKED BY SCIENCE Pomegranate (Punica granatum) extract, Blue Green

Algae (Aphanizomenon flos-aquae) extract and

Ashwagandha (Withania somnifera) Root and Leaf

125 mg

Beta-Carotene

Extract (10% Withanolides)

Sensoril®

**<u>LeptiSense</u>** Pills will be well affected for its user and will surely remove extra calories. Take 1 capsule before a meal two times a day. Consume with 8-10 ozs of water. For best results, use as