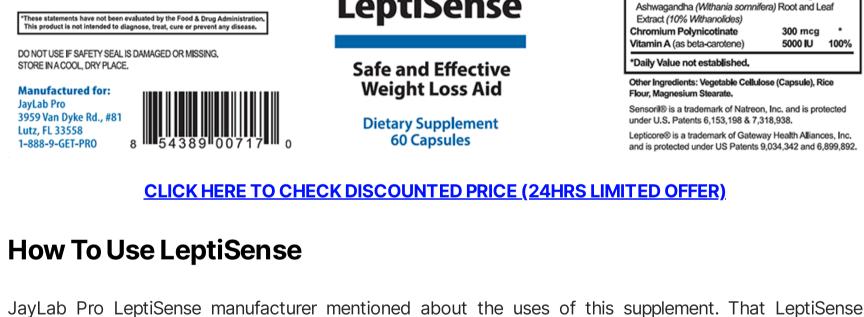

#### **Lepticore Proprietary Blend**

- Gum Arabic (Acacia Arabica) Guar Gum (Cyamopsis Tetragonoloba)
  - Locust Bean Gum (Ceratonia Siliqua)
  - Pomegranate (Punica Granatum) Extract
  - Blue Green Algae (Aphanizomenon Flos-Aquae) Extract
  - Beta-Carotene
- Ashwagandha (Withania Somnifera) Root and Leaf Extract (10% Withanolides) **Chromium Polynicotinate**

Sensoril

- **Vitamin A** (as Beta-Carotene)
- **Other Ingredients**
- Vegetable Cellulose (Capsule) Rice Flour
- Magnesium Stearate

beneficial to provide desired results to its user.

Does LeptiSense Really Work?