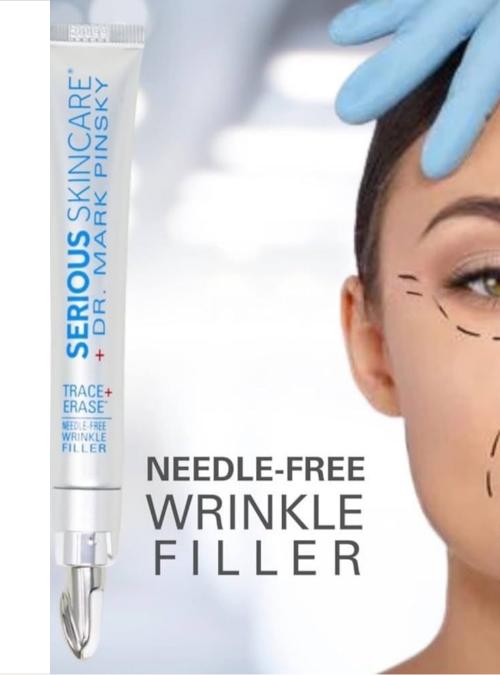

# Serious Skin Care Trace + Erase Reviews

Welcome to Serious Skin Care Trace + Erase, the ultimate solution to tackle skin issues head-on. This innovative product combines natural ingredients with cutting-edge science to give you the skin of your dreams. Order now and start your journey to beautiful, radiant skin.

Serious Skin Care Trace + Erase is a topical wrinkle filler that claims to reduce the appearance of fine lines, wrinkles, and creases. It is a non-invasive alternative to injectable fillers and contains a patented ingredient called DermaTriPlex**TM**. DermaTriPlex**TM** is a blend of hyaluronic acid, retinol, and vitamin C. Hyaluronic acid is a natural substance found in the skin that helps to keep it hydrated and plump. Retinol is a vitamin A derivative that helps to stimulate collagen production and reduce the appearance of wrinkles. Vitamin C is an antioxidant that helps to protect the skin from damage.

# Conclusion

Serious Skincare Trace + Erase is a topical wrinkle filler that claims to plump and smooth the skin without injections. It is a needle-free alternative to injectable fillers, and it is said to work by filling in fine lines, wrinkles, and creases.