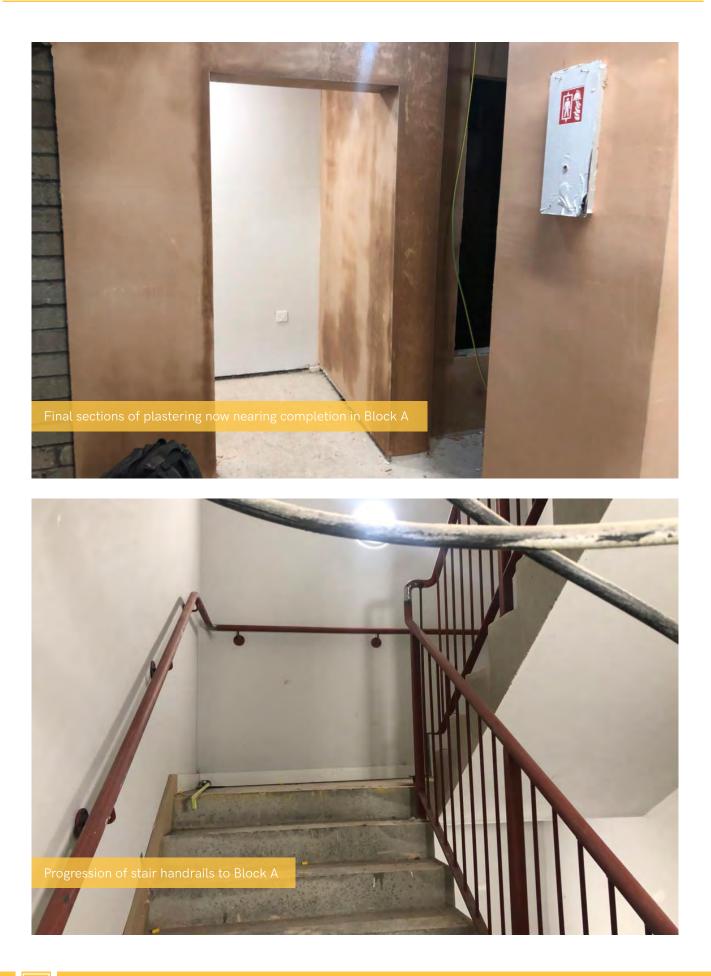

Progression has been made to a number of tasks, including Block D carpets, boarding and plastering in Block A, drainage across the entire site, and various 1st and 2nd fix works. In the next period, brickwork is anticipated to complete to Block D. Commencement of internal studwork will also take place on Block B.

## Summary of Works Progressed

- Completion of internal signage in Block D
- Completion of masonry support on Block B, nearing completion on Block C
- Completion of hot water cylinder installations on Block A
- Completion of plant room and bin store masonry
- Completion of internal doors installation on Block D, nearing completion on Block A
- Near completion of internal lift core on Blocks B and C
- Near completion of wardrobe installation to Blocks A and D
- Near completion of brickwork on Block D, works progressing on Block A
- Near completion of window installation on Blocks B and C
- Near completion of wall and ceiling finishes on Blocks A and D
- Near completion of kitchens and appliances on Blocks A and D
- Near completion of 2nd fix mechanical and electrical and joinery on Blocks A and D
- Near completion of intumescent paint on Block E
- Near completion of boarding and plastering on Block A
- Near completion of carpets on Block D
- Near completion of ground floor curtain walling on Block D
- Near completion of drainage
- Progression of roof coverings to Block B
- Progression of insulation to perimeter walls on Block B
- Progression of stair handrails to Blocks A and D
- Progression of 1st fix mechanical and electrical on Blocks B, C and E
- Progression of external and S278 works
- Commencement of basement masonry on Block E
- Lift installation works continue