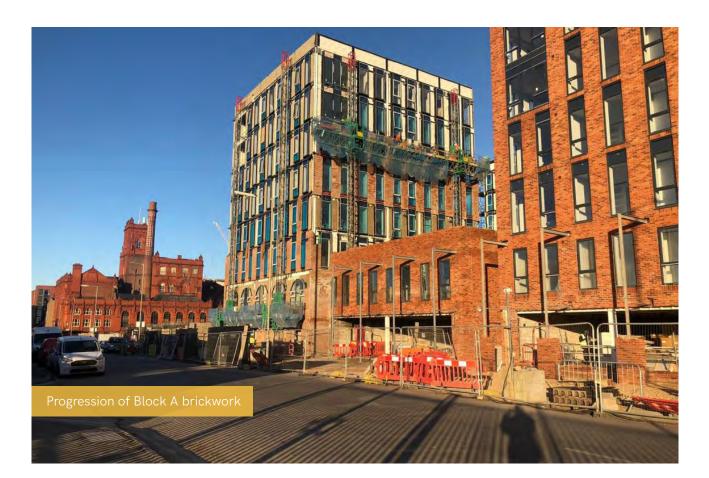

## Works Anticipated

- Completion of mechanical, electrical and joinery on Block D, nearing completion on Block A
- Completion of hot water cylinder installations on Block A
- Completion of boarding and plastering on Blocks A and D
- Completion of brickwork on Block D
- Completion of intumescent paint on Block E
- Completion of ground floor curtain walling on Block D
- Completion of windows on Block B and C
- Completion of kitchens and appliances on Block D, nearing completion on Block A
- Completion of internal doors installation on Blocks A and D
- Completion of drainage Completion of wall and carpet finishes on Block D, nearing completion on Block A
- Near completion of 2nd fixes on Block A
- Near completion of wardrobe installation to Blocks D and A
- Progression of lift installations
- Progression of lift core on Blocks B and C
- Progression of 1st fixes on Blocks B, C and E
- Progression of brickwork on Block A
- Commencement of steel framing system on Block E