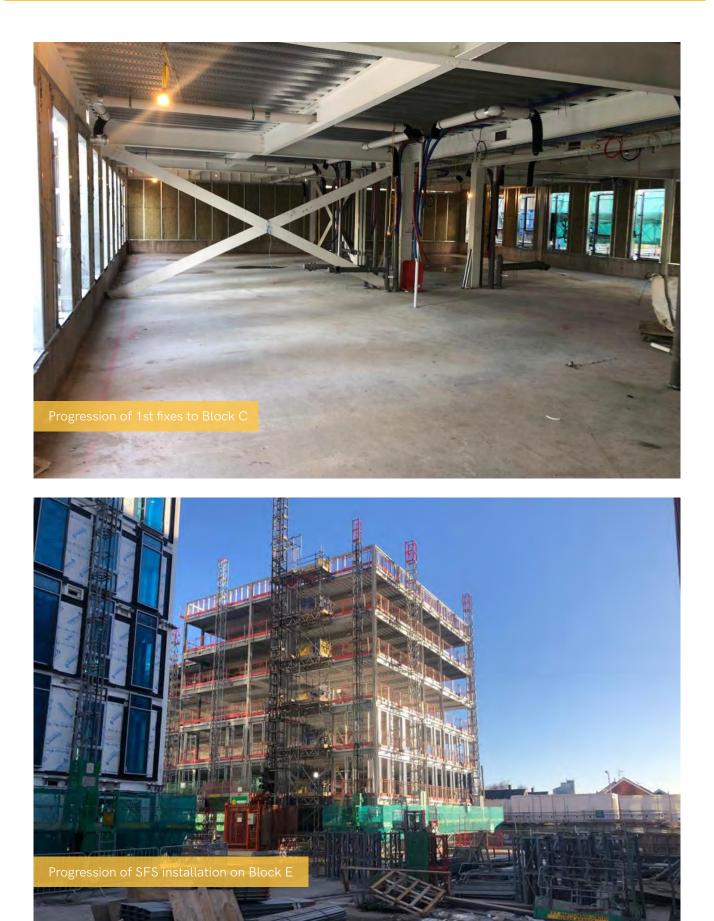

## Summary of Works Progressed

- Completion of internal signage in Block D
- Completion of masonry support on Block B, nearing completion on Block C
- Completion of hot water cylinder installations on Block A
- Completion of plant room and bin store masonry
- Completion of internal doors installation on Block D, nearing completion on Block A
- Near completion of internal lift core on Blocks B and C
- Near completion of wardrobe installation to Blocks A and D
- Near completion of brickwork on Block D, works progressing on Block A
- Near completion of window installation on Blocks B and C
- Near completion of wall and ceiling finishes on Blocks A and D
- Near completion of kitchens and appliances on Blocks A and D
- Near completion of 2nd fix mechanical and electrical and joinery on Blocks A and D
- Near completion of intumescent paint on Block E
- Near completion of boarding and plastering on Block A
- Near completion of carpets on Block D
- Near completion of ground floor curtain walling on Block D
- Near completion of drainage
- Progression of roof coverings to Block B
- Progression of insulation to perimeter walls on Block B
- Progression of stair handrails to Blocks A and D
- Progression of 1st fix mechanical and electrical on Blocks B, C and E
- Progression of external and S278 works
- Commencement of basement masonry on Block E
- Lift installation works continue

## Works Anticipated

- Completion of mechanical, electrical and joinery on Block D, nearing completion on Block A
- Completion of hot water cylinder installations on Block A
- Completion of boarding and plastering on Blocks A and D
- Completion of brickwork on Block D
- Completion of intumescent paint on Block E
- Completion of ground floor curtain walling on Block D
- Completion of windows on Block B and C
- Completion of kitchens and appliances on Block D, nearing completion on Block A
- Completion of internal doors installation on Blocks A and D
- Completion of drainage Completion of wall and carpet finishes on Block D, nearing completion on Block A
- Near completion of 2nd fixes on Block A
- Near completion of wardrobe installation to Blocks D and A
- Progression of lift installations
- Progression of lift core on Blocks B and C
- Progression of 1st fixes on Blocks B, C and E
- Progression of brickwork on Block A
- Commencement of steel framing system on Block E