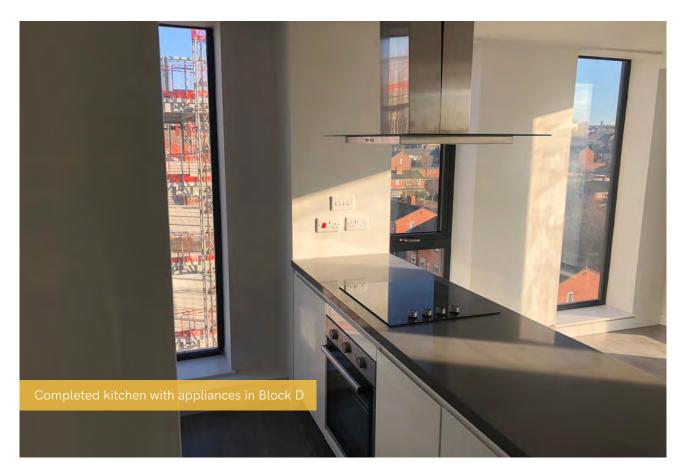

## Summary of Works Progressed

- Completion of internal signage in Block D
- Completion of masonry support on Block B, nearing completion on Block C
- Completion of hot water cylinder installations on Block A
- Completion of plant room and bin store masonry
- Completion of internal doors installation on Block D, nearing completion on Block A
- Near completion of internal lift core on Blocks B and C
- Near completion of wardrobe installation to Blocks A and D
- Near completion of brickwork on Block D, works progressing on Block A
- Near completion of window installation on Blocks B and C
- Near completion of wall and ceiling finishes on Blocks A and D
- Near completion of kitchens and appliances on Blocks A and D
- Near completion of 2nd fix mechanical and electrical and joinery on Blocks A and D
- Near completion of intumescent paint on Block E
- Near completion of boarding and plastering on Block A
- Near completion of carpets on Block D
- Near completion of ground floor curtain walling on Block D
- Near completion of drainage
- Progression of roof coverings to Block B
- Progression of insulation to perimeter walls on Block B
- Progression of stair handrails to Blocks A and D
- Progression of 1st fix mechanical and electrical on Blocks B, C and E
- Progression of external and S278 works
- Commencement of basement masonry on Block E
- Lift installation works continue