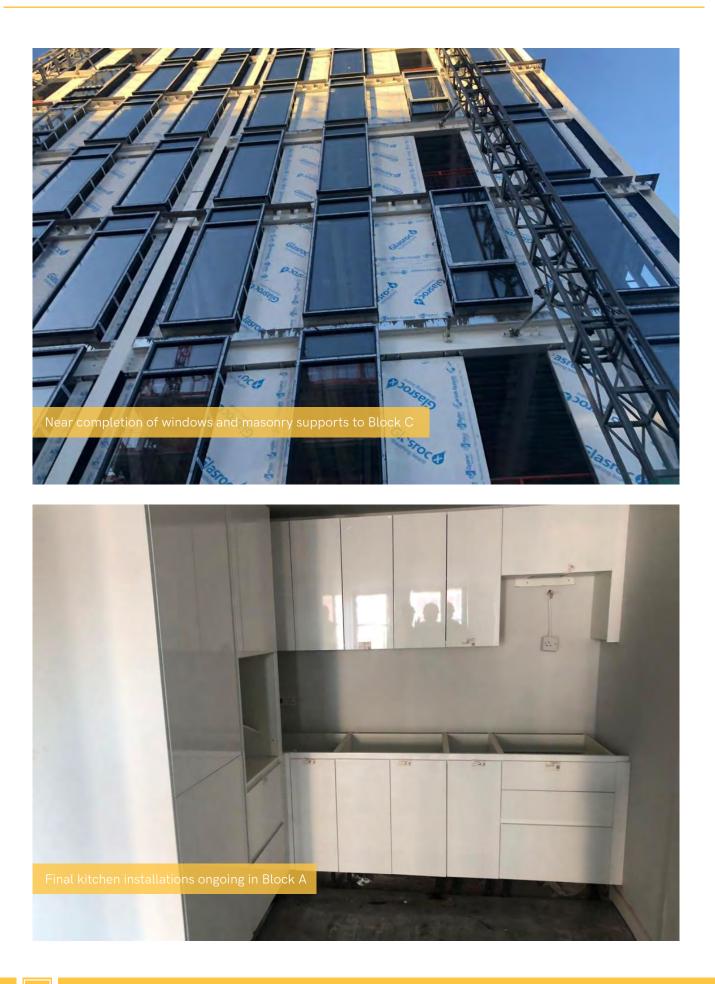

## Summary of Works Progressed

- Completion of internal signage in Block D
- Completion of masonry support on Block B, nearing completion on Block C
- Completion of hot water cylinder installations on Block A
- Completion of plant room and bin store masonry
- Completion of internal doors installation on Block D, nearing completion on Block A
- Near completion of internal lift core on Blocks B and C
- Near completion of wardrobe installation to Blocks A and D
- Near completion of brickwork on Block D, works progressing on Block A
- Near completion of window installation on Blocks B and C
- Near completion of wall and ceiling finishes on Blocks A and D
- Near completion of kitchens and appliances on Blocks A and D
- Near completion of 2nd fix mechanical and electrical and joinery on Blocks A and D
- Near completion of intumescent paint on Block E
- Near completion of boarding and plastering on Block A
- Near completion of carpets on Block D
- Near completion of ground floor curtain walling on Block D
- Near completion of drainage
- Progression of roof coverings to Block B
- Progression of insulation to perimeter walls on Block B
- Progression of stair handrails to Blocks A and D
- Progression of 1st fix mechanical and electrical on Blocks B, C and E
- Progression of external and S278 works
- Commencement of basement masonry on Block E
- Lift installation works continue