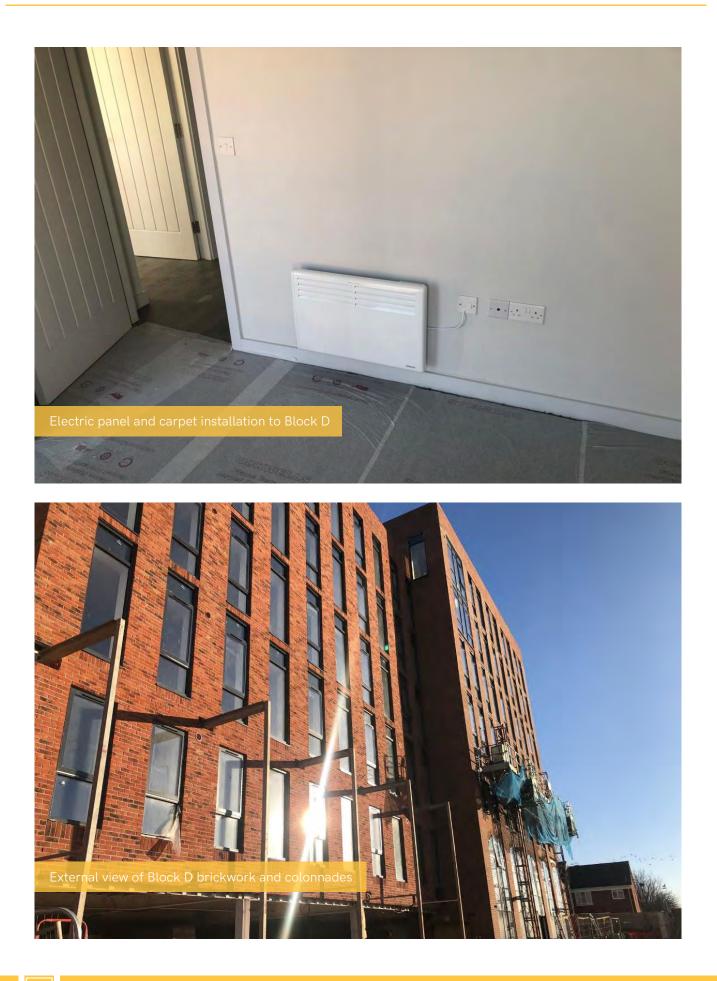

Progression has been made to a number of tasks, including Block D carpets, boarding and plastering in Block A, drainage across the entire site, and various 1st and 2nd fix works. In the next period, brickwork is anticipated to complete to Block D. Commencement of internal studwork will also take place on Block B.