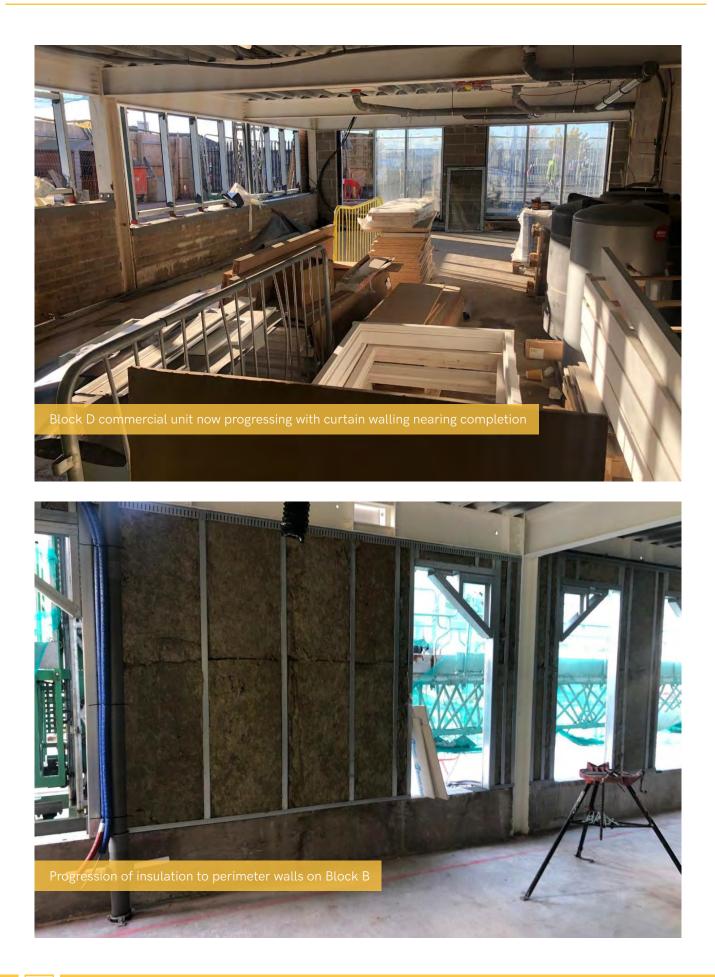

## Summary of Works Progressed

- Completion of internal signage in Block D
- Completion of masonry support on Block B, nearing completion on Block C
- Completion of hot water cylinder installations on Block A
- Completion of plant room and bin store masonry
- Completion of internal doors installation on Block D, nearing completion on Block A
- Near completion of internal lift core on Blocks B and C
- Near completion of wardrobe installation to Blocks A and D
- Near completion of brickwork on Block D, works progressing on Block A
- Near completion of window installation on Blocks B and C
- Near completion of wall and ceiling finishes on Blocks A and D
- Near completion of kitchens and appliances on Blocks A and D
- Near completion of 2nd fix mechanical and electrical and joinery on Blocks A and D
- Near completion of intumescent paint on Block E
- Near completion of boarding and plastering on Block A
- Near completion of carpets on Block D
- Near completion of ground floor curtain walling on Block D
- Near completion of drainage
- Progression of roof coverings to Block B
- Progression of insulation to perimeter walls on Block B
- Progression of stair handrails to Blocks A and D
- Progression of 1st fix mechanical and electrical on Blocks B, C and E
- Progression of external and S278 works
- Commencement of basement masonry on Block E
- Lift installation works continue