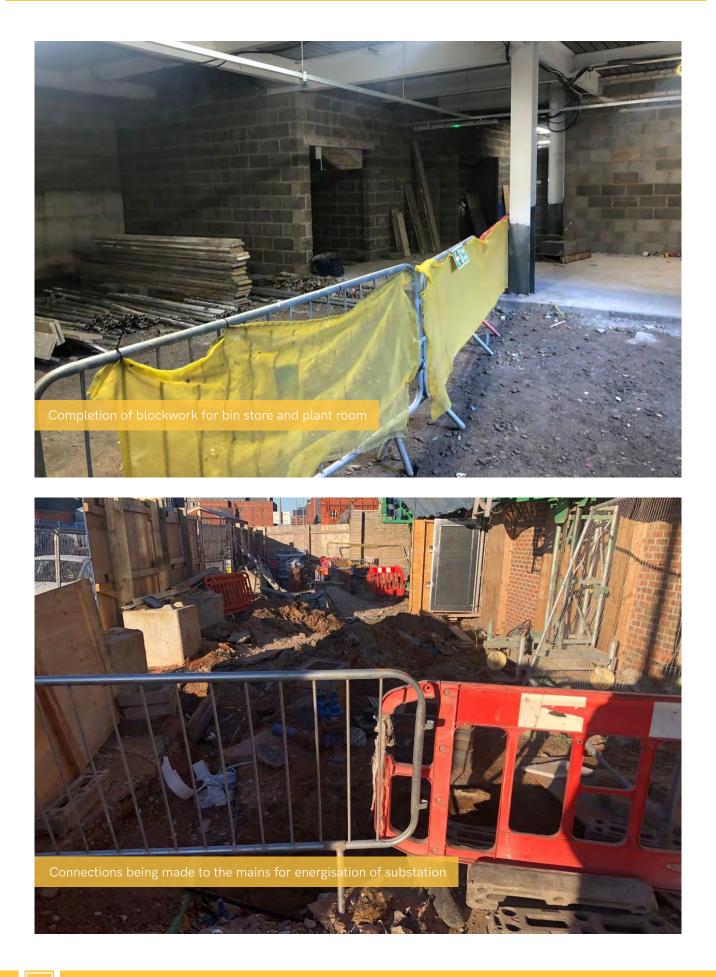

## Summary of Works Progressed

- Completion of internal signage in Block D
- Completion of masonry support on Block B, nearing completion on Block C
- Completion of hot water cylinder installations on Block A
- Completion of plant room and bin store masonry
- Completion of internal doors installation on Block D, nearing completion on Block A
- Near completion of internal lift core on Blocks B and C
- Near completion of wardrobe installation to Blocks A and D
- Near completion of brickwork on Block D, works progressing on Block A
- Near completion of window installation on Blocks B and C
- Near completion of wall and ceiling finishes on Blocks A and D
- Near completion of kitchens and appliances on Blocks A and D
- Near completion of 2nd fix mechanical and electrical and joinery on Blocks A and D
- Near completion of intumescent paint on Block E
- Near completion of boarding and plastering on Block A
- Near completion of carpets on Block D
- Near completion of ground floor curtain walling on Block D
- Near completion of drainage
- Progression of roof coverings to Block B
- Progression of insulation to perimeter walls on Block B
- Progression of stair handrails to Blocks A and D
- Progression of 1st fix mechanical and electrical on Blocks B, C and E
- Progression of external and S278 works
- Commencement of basement masonry on Block E
- Lift installation works continue