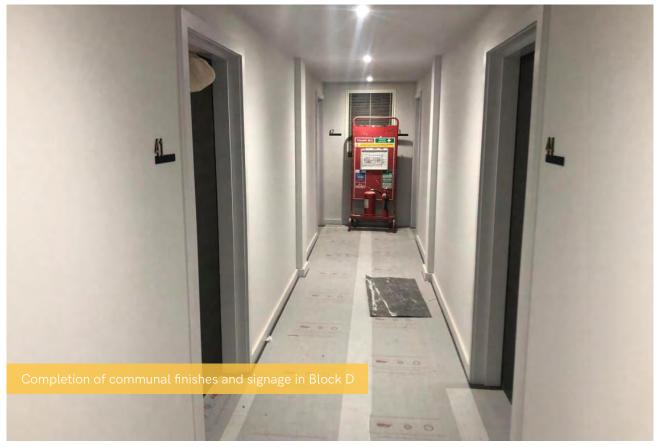

## December 2022

Internal signage is now completed in Block D, with masonry support on Block B also completed during December. Hot water cylinder installation is complete to Block A and intumescent paint is approaching completion in Block E.

## Summary of Works Progressed

- Completion of internal signage in Block D
- Completion of masonry support on Block B, nearing completion on Block C
- Completion of hot water cylinder installations on Block A
- Completion of plant room and bin store masonry
- Completion of internal doors installation on Block D, nearing completion on Block A
- Near completion of internal lift core on Blocks B and C
- Near completion of wardrobe installation to Blocks A and D
- Near completion of brickwork on Block D, works progressing on Block A
- Near completion of window installation on Blocks B and C
- Near completion of wall and ceiling finishes on Blocks A and D
- Near completion of kitchens and appliances on Blocks A and D
- Near completion of 2nd fix mechanical and electrical and joinery on Blocks A and D
- Near completion of intumescent paint on Block E
- Near completion of boarding and plastering on Block A
- Near completion of carpets on Block D
- Near completion of ground floor curtain walling on Block D
- Near completion of drainage
- Progression of roof coverings to Block B
- Progression of insulation to perimeter walls on Block B
- Progression of stair handrails to Blocks A and D
- Progression of 1st fix mechanical and electrical on Blocks B, C and E
- Progression of external and S278 works
- Commencement of basement masonry on Block E
- Lift installation works continue