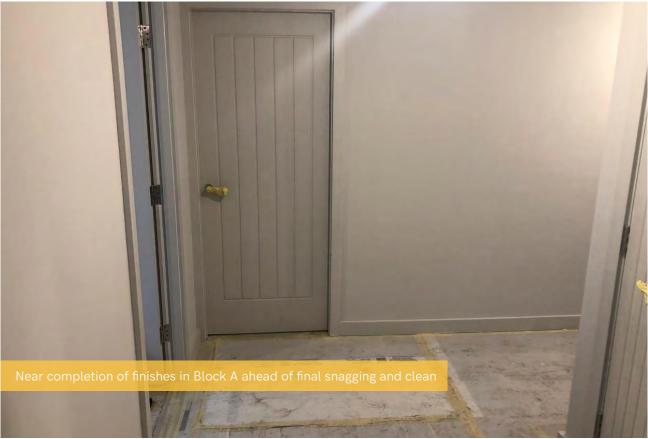

## Summary of Works Progressed

- Completion of VCL in Block E
- Near completion of brickwork on Block A
- Near completion of wall and ceiling finishes on Block A
- Near completion of kitchens and appliances on Block A
- Near completion of internal doors on Block A
- Near completion of 2nd fix mechanical, electrical and joinery in Block A
- Near completion of wardrobe installation in Block A
- Near completion of windows and EDPM on Block E
- Progression of brickwork on Block B
- Progression of internal boarding in Block B
- Progression of 1st fix mechanical and electrical in Blocks B, C and E
- Progression of lift core masonry in Block E
- Lift installation works continue
- Progression of external and S278 works
- Progression of external facings on Block B