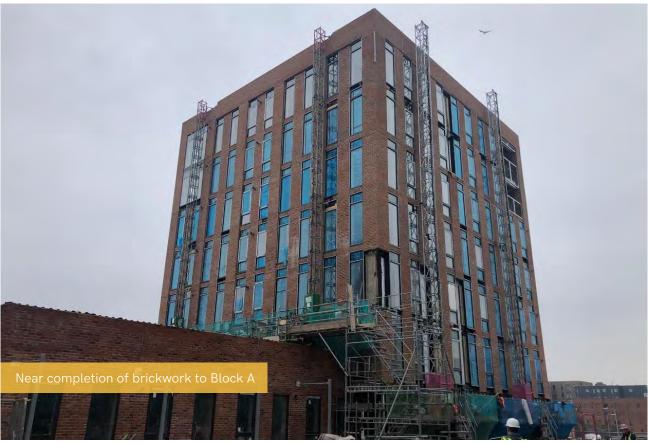

## Summary of Works Progressed

- Completion of VCL in Block E
- Near completion of brickwork on Block A
- Near completion of wall and ceiling finishes on Block A
- Near completion of kitchens and appliances on Block A
- Near completion of internal doors on Block A
- Near completion of 2nd fix mechanical, electrical and joinery in Block A
- Near completion of wardrobe installation in Block A
- Near completion of windows and EDPM on Block E
- Progression of brickwork on Block B
- Progression of internal boarding in Block B
- Progression of 1st fix mechanical and electrical in Blocks B, C and E
- Progression of lift core masonry in Block E
- Lift installation works continue
- Progression of external and S278 works
- Progression of external facings on Block B