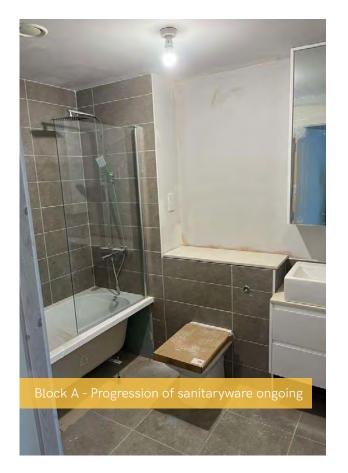

## Summary of Works Progressed

- Completion of VCL in Block E
- Near completion of brickwork on Block A
- Near completion of wall and ceiling finishes on Block A
- Near completion of kitchens and appliances on Block A
- Near completion of internal doors on Block A
- Near completion of 2nd fix mechanical, electrical and joinery in Block A
- Near completion of wardrobe installation in Block A
- Near completion of windows and EDPM on Block E
- Progression of brickwork on Block B
- Progression of internal boarding in Block B
- Progression of 1st fix mechanical and electrical in Blocks B, C and E
- Progression of lift core masonry in Block E
- Lift installation works continue
- Progression of external and S278 works
- Progression of external facings on Block B