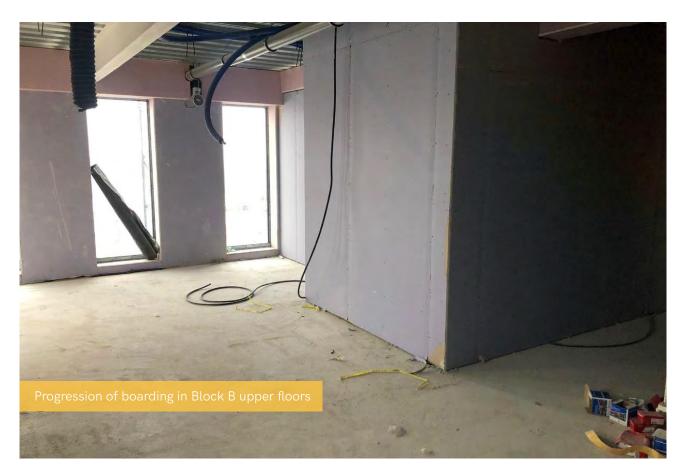

## Summary of Works Progressed

- Completion of VCL in Block E
- Near completion of brickwork on Block A
- Near completion of wall and ceiling finishes on Block A
- Near completion of kitchens and appliances on Block A
- Near completion of internal doors on Block A
- Near completion of 2nd fix mechanical, electrical and joinery in Block A
- Near completion of wardrobe installation in Block A
- Near completion of windows and EDPM on Block E
- Progression of brickwork on Block B
- Progression of internal boarding in Block B
- Progression of 1st fix mechanical and electrical in Blocks B, C and E
- Progression of lift core masonry in Block E
- Lift installation works continue
- Progression of external and S278 works
- Progression of external facings on Block B

## Works Anticipated

- Completion of brickwork on Block A
- Completion of plastering and boarding in Block A
- Completion of wardrobe installation in Block A
- Completion of kitchens and appliances in Block A
- Completion of internal door installation in Block A
- Completion of roof on Blocks C and E
- Completion of 2nd fixes and finishes in Block A
- Completion of windows and EDPM on Block E
- Near completion of 1st fixes on Blocks B, C and E
- Near completion of lift core masonry to Block E
- Progression of external and S278 works
- Progression of external masonry on Blocks B and C
- Progression of internal boarding and studwork in Block B and commencement in Block C