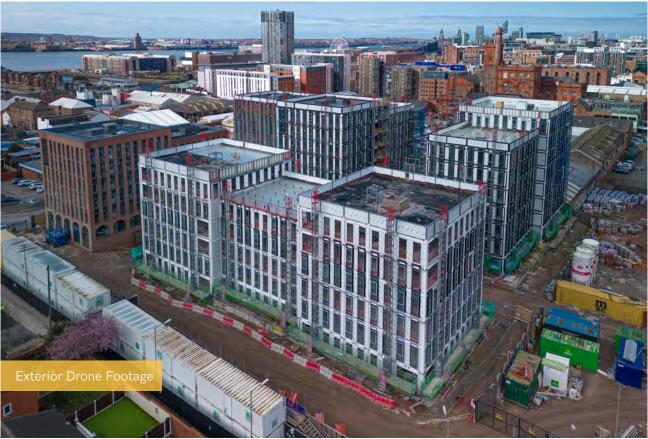

## April 2023

Nearing completion this month at One Baltic Square includes Block A brickwork and kitchens, and windows on Block E. 1st fix mechanical and electrical works are progressing in Blocks B, C and E.

Lift installation continues and progress is ongoing to external facings on Block B, plus the lift core masonry in Block E. In the next period, several tasks are scheduled for completion such as internal door installation in Block A and the roof on Blocks C and E.