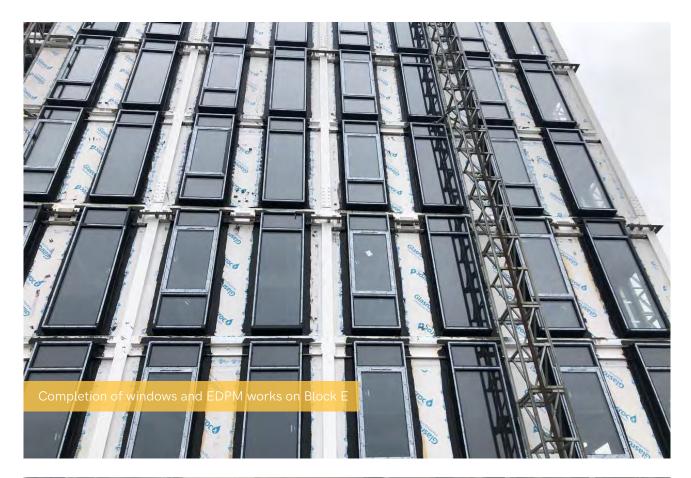

## April 2023

Nearing completion this month at One Baltic Square includes Block A brickwork and kitchens, and windows on Block E. 1st fix mechanical and electrical works are progressing in Blocks B, C and E.

## Summary of Works Progressed

- Completion of VCL in Block E
- Near completion of brickwork on Block A
- Near completion of wall and ceiling finishes on Block A
- Near completion of kitchens and appliances on Block A
- Near completion of internal doors on Block A
- Near completion of 2nd fix mechanical, electrical and joinery in Block A
- Near completion of wardrobe installation in Block A
- Near completion of windows and EDPM on Block E
- Progression of brickwork on Block B
- Progression of internal boarding in Block B
- Progression of 1st fix mechanical and electrical in Blocks B, C and E
- Progression of lift core masonry in Block E
- Lift installation works continue
- Progression of external and S278 works
- Progression of external facings on Block B

## Works Anticipated

- Completion of brickwork on Block A
- Completion of plastering and boarding in Block A
- Completion of wardrobe installation in Block A
- Completion of kitchens and appliances in Block A
- Completion of internal door installation in Block A
- Completion of roof on Blocks C and E
- Completion of 2nd fixes and finishes in Block A
- Completion of windows and EDPM on Block E
- Near completion of 1st fixes on Blocks B, C and E
- Near completion of lift core masonry to Block E
- Progression of external and S278 works
- Progression of external masonry on Blocks B and C
- Progression of internal boarding and studwork in Block B and commencement in Block C