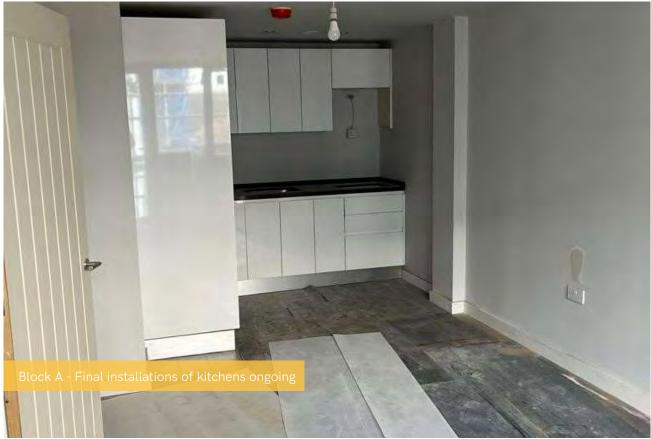

## April 2023

Nearing completion this month at One Baltic Square includes Block A brickwork and kitchens, and windows on Block E. 1st fix mechanical and electrical works are progressing in Blocks B, C and E.

## Summary of Works Progressed

- Completion of VCL in Block E
- Near completion of brickwork on Block A
- Near completion of wall and ceiling finishes on Block A
- Near completion of kitchens and appliances on Block A
- Near completion of internal doors on Block A
- Near completion of 2nd fix mechanical, electrical and joinery in Block A
- Near completion of wardrobe installation in Block A
- Near completion of windows and EDPM on Block E
- Progression of brickwork on Block B
- Progression of internal boarding in Block B
- Progression of 1st fix mechanical and electrical in Blocks B, C and E
- Progression of lift core masonry in Block E
- Lift installation works continue
- Progression of external and S278 works
- Progression of external facings on Block B