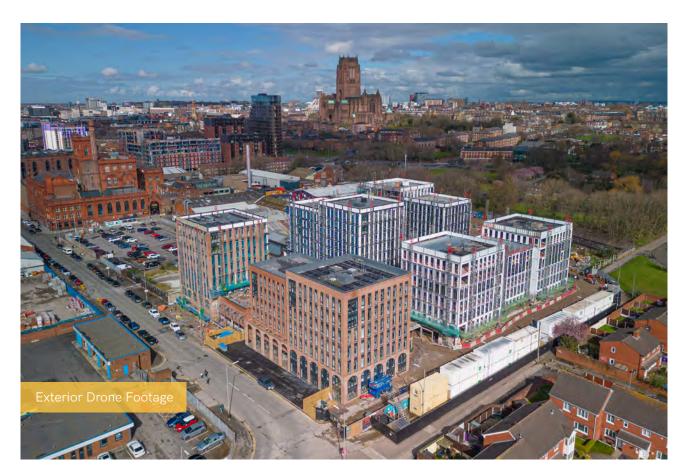

## April 2023

Nearing completion this month at One Baltic Square includes Block A brickwork and kitchens, and windows on Block E. 1st fix mechanical and electrical works are progressing in Blocks B, C and E.

Lift installation continues and progress is ongoing to external facings on Block B, plus the lift core masonry in Block E. In the next period, several tasks are scheduled for completion such as internal door installation in Block A and the roof on Blocks C and E.