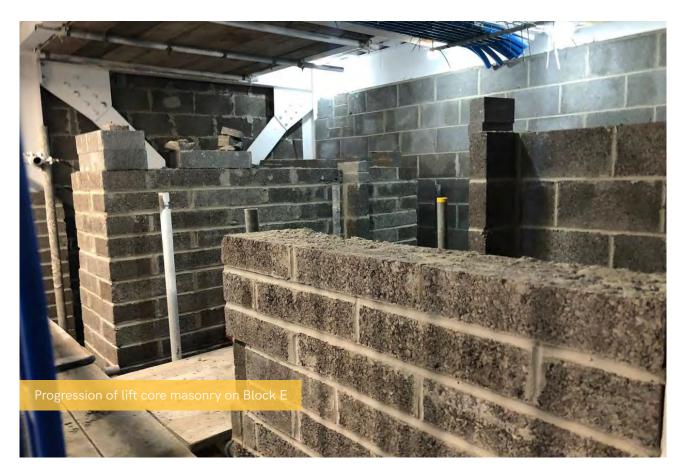

Lift installation continues and progress is ongoing to external facings on Block B, plus the lift core masonry in Block E. In the next period, several tasks are scheduled for completion such as internal door installation in Block A and the roof on Blocks C and E.

## Summary of Works Progressed

- Completion of VCL in Block E
- Near completion of brickwork on Block A
- Near completion of wall and ceiling finishes on Block A
- Near completion of kitchens and appliances on Block A
- Near completion of internal doors on Block A
- Near completion of 2nd fix mechanical, electrical and joinery in Block A
- Near completion of wardrobe installation in Block A
- Near completion of windows and EDPM on Block E
- Progression of brickwork on Block B
- Progression of internal boarding in Block B
- Progression of 1st fix mechanical and electrical in Blocks B, C and E
- Progression of lift core masonry in Block E
- Lift installation works continue
- Progression of external and S278 works
- Progression of external facings on Block B