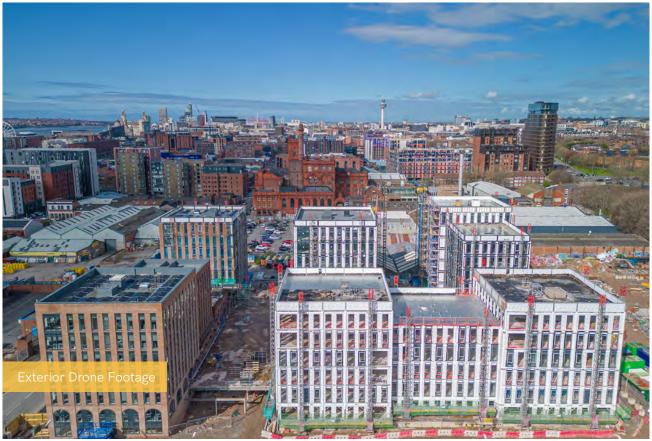

## April 2023

Nearing completion this month at One Baltic Square includes Block A brickwork and kitchens, and windows on Block E. 1st fix mechanical and electrical works are progressing in Blocks B, C and E.

Lift installation continues and progress is ongoing to external facings on Block B, plus the lift core masonry in Block E. In the next period, several tasks are scheduled for completion such as internal door installation in Block A and the roof on Blocks C and E.