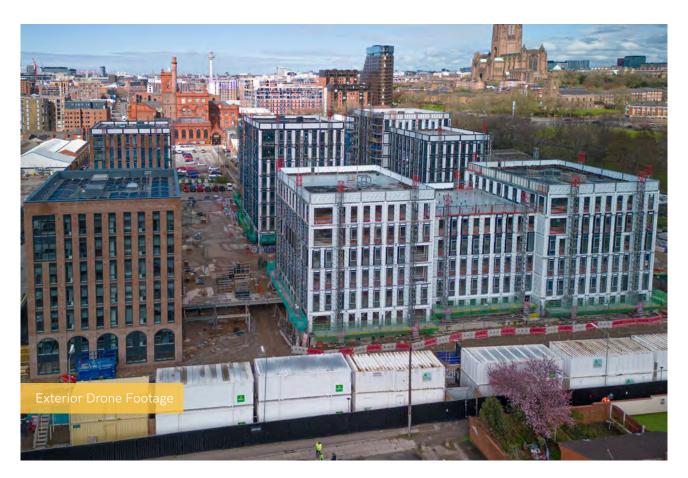

## April 2023

Nearing completion this month at One Baltic Square includes Block A brickwork and kitchens, and windows on Block E. 1st fix mechanical and electrical works are progressing in Blocks B, C and E.

Lift installation continues and progress is ongoing to external facings on Block B, plus the lift core masonry in Block E. In the next period, several tasks are scheduled for completion such as internal door installation in Block A and the roof on Blocks C and E.