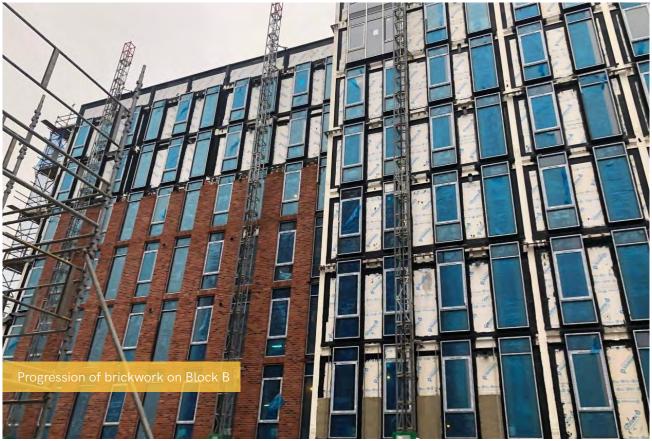

## Summary of Works Progressed

- Completion of VCL in Block E
- Near completion of brickwork on Block A
- Near completion of wall and ceiling finishes on Block A
- Near completion of kitchens and appliances on Block A
- Near completion of internal doors on Block A
- Near completion of 2nd fix mechanical, electrical and joinery in Block A
- Near completion of wardrobe installation in Block A
- Near completion of windows and EDPM on Block E
- Progression of brickwork on Block B
- Progression of internal boarding in Block B
- Progression of 1st fix mechanical and electrical in Blocks B, C and E
- Progression of lift core masonry in Block E
- Lift installation works continue
- Progression of external and S278 works
- Progression of external facings on Block B