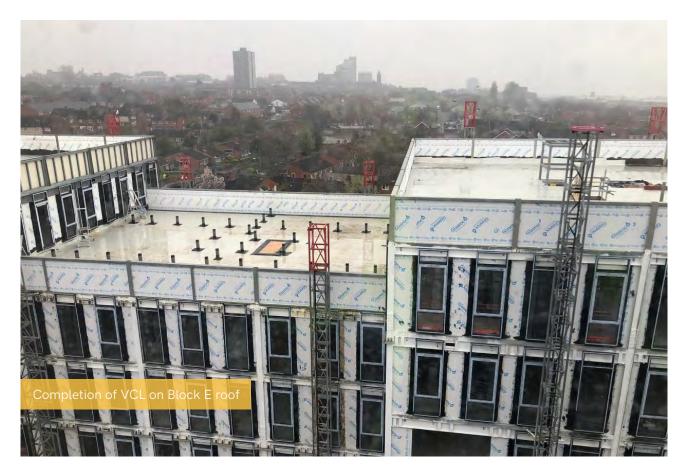

## Summary of Works Progressed

- Completion of VCL in Block E
- Near completion of brickwork on Block A
- Near completion of wall and ceiling finishes on Block A
- Near completion of kitchens and appliances on Block A
- Near completion of internal doors on Block A
- Near completion of 2nd fix mechanical, electrical and joinery in Block A
- Near completion of wardrobe installation in Block A
- Near completion of windows and EDPM on Block E
- Progression of brickwork on Block B
- Progression of internal boarding in Block B
- Progression of 1st fix mechanical and electrical in Blocks B, C and E
- Progression of lift core masonry in Block E
- Lift installation works continue
- Progression of external and S278 works
- Progression of external facings on Block B