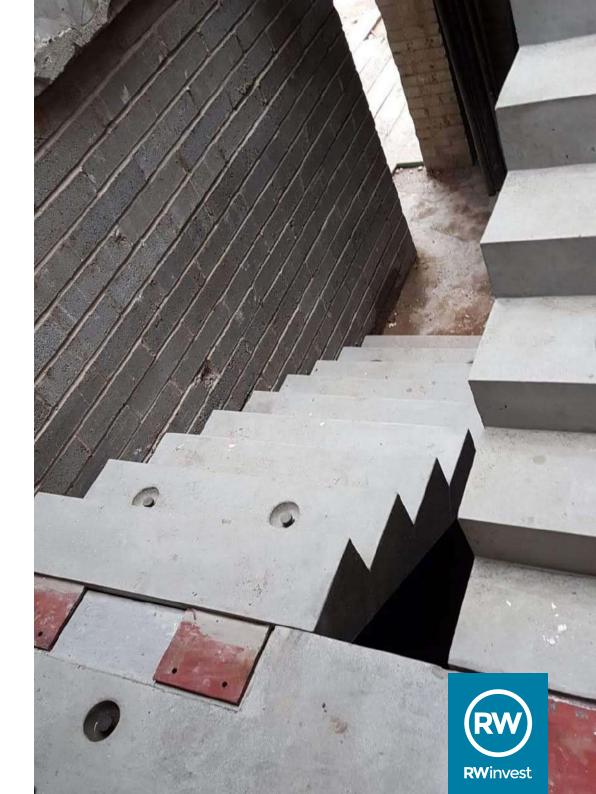

## **Works Progressed**

- Continued removal of surplus waste off site.

- All plaster removed from existing walls.
  New core stairs have been installed.
  Under slab drainage installation has commenced.
  Under slab pop up for drainage.
  Substructure brickwork has commenced.