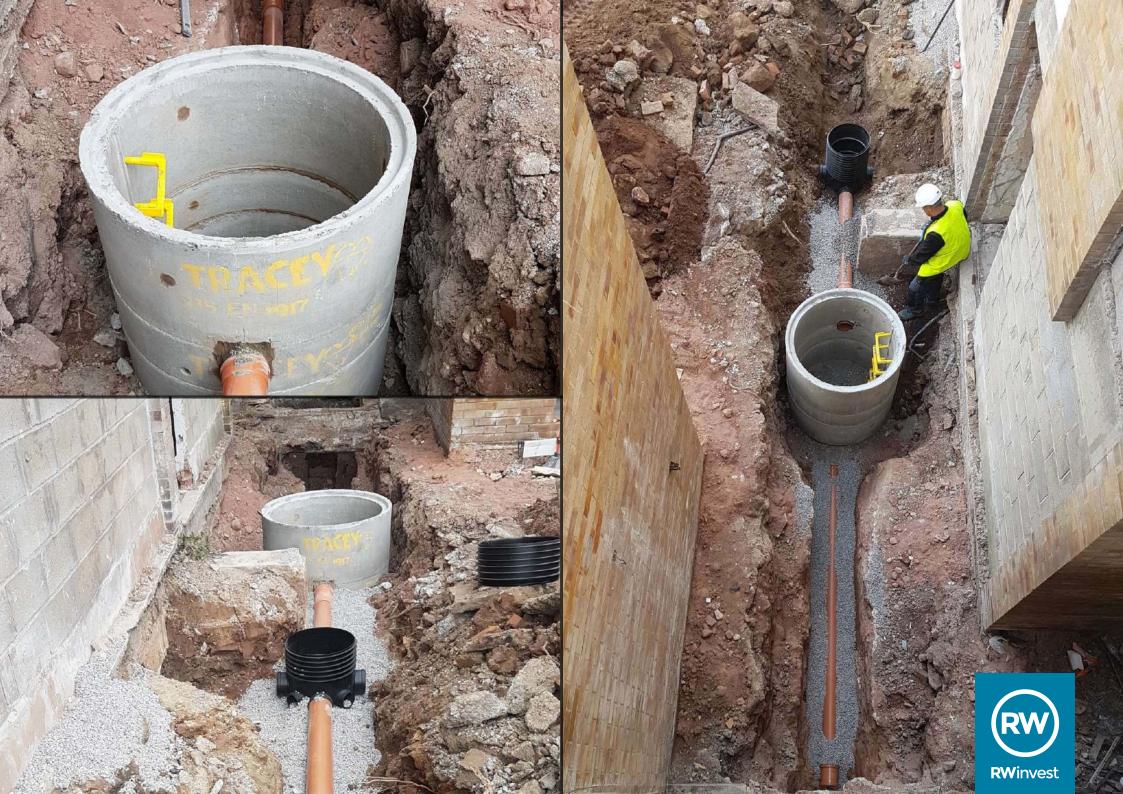

## **Works Progressed**

- Continued removal of surplus waste off site.

- All plaster removed from existing walls.
  New core stairs have been installed.
  Under slab drainage installation has commenced.
  Under slab pop up for drainage.
  Substructure brickwork has commenced.