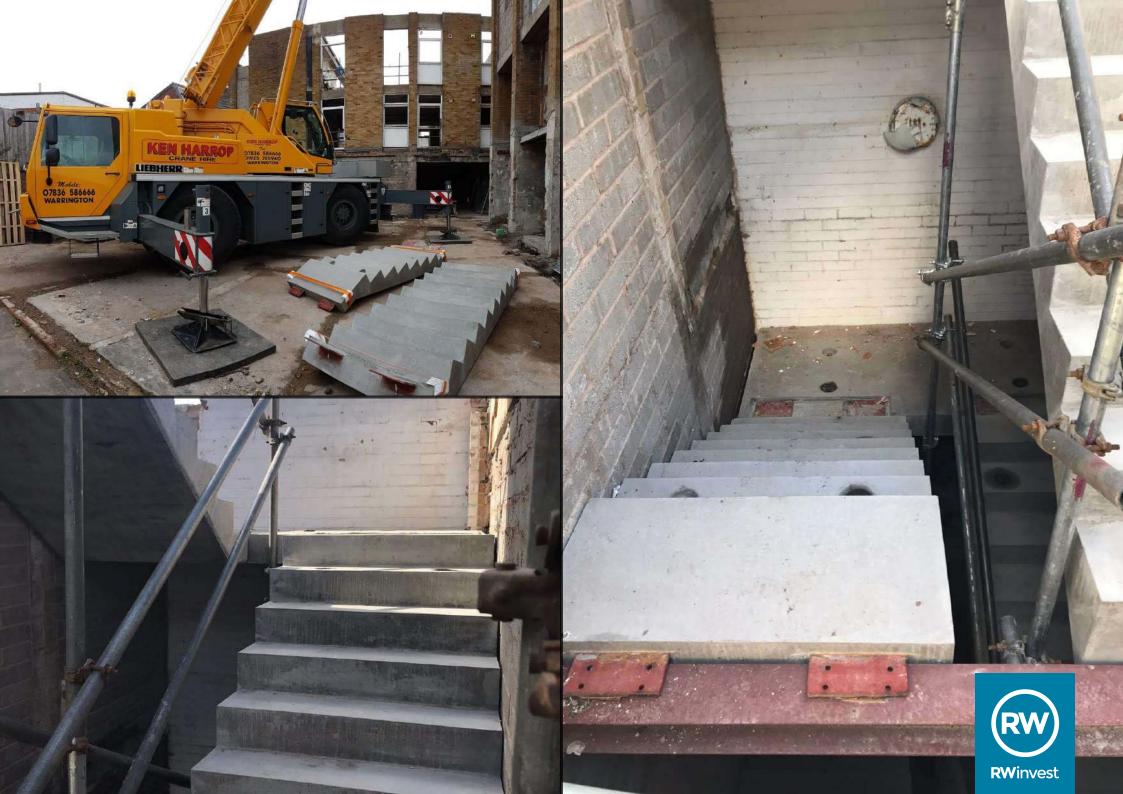

## **Works Progressed**

- Continued removal of surplus waste off site.

- All plaster removed from existing walls.
  New core stairs have been installed.
  Under slab drainage installation has commenced.
  Under slab pop up for drainage.
  Substructure brickwork has commenced.