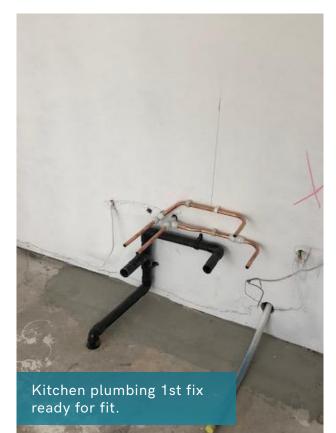

## WORKS PROGRESSED

In the latest Guildhall Square construction update, the scaffold has been taken down on the external refurb which is now complete.

All unit shower rooms are tiled, and bathroom fitting has started. Orders have been placed for the kitchens and the 1st fix plumbing works for the kitchens have progressed in anticipation for their arrival.