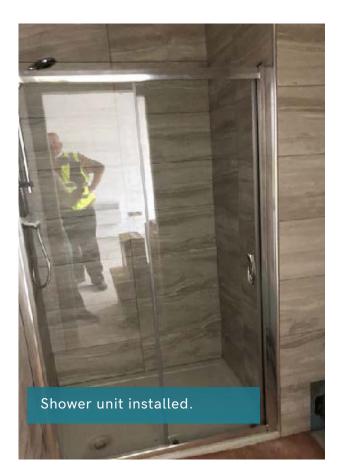

## WORKS PROGRESSED

In the latest Guildhall Square construction update, the scaffold has been taken down on the external refurb which is now complete.

All unit shower rooms are tiled, and bathroom fitting has started. Orders have been placed for the kitchens and the 1st fix plumbing works for the kitchens have progressed in anticipation for their arrival.