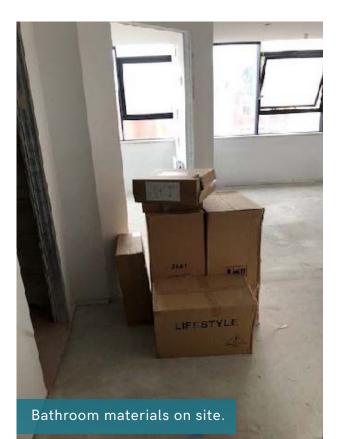

## WORKS PROGRESSED

In the latest Guildhall Square construction update, the scaffold has been taken down on the external refurb which is now complete.

All unit shower rooms are tiled, and bathroom fitting has started. Orders have been placed for the kitchens and the 1st fix plumbing works for the kitchens have progressed in anticipation for their arrival.