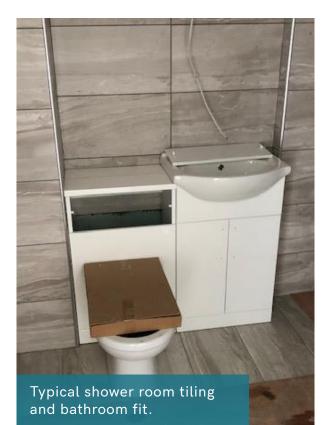

## WORKS PROGRESSED

In the latest Guildhall Square construction update, the scaffold has been taken down on the external refurb which is now complete.

All unit shower rooms are tiled, and bathroom fitting has started. Orders have been placed for the kitchens and the 1st fix plumbing works for the kitchens have progressed in anticipation for their arrival.