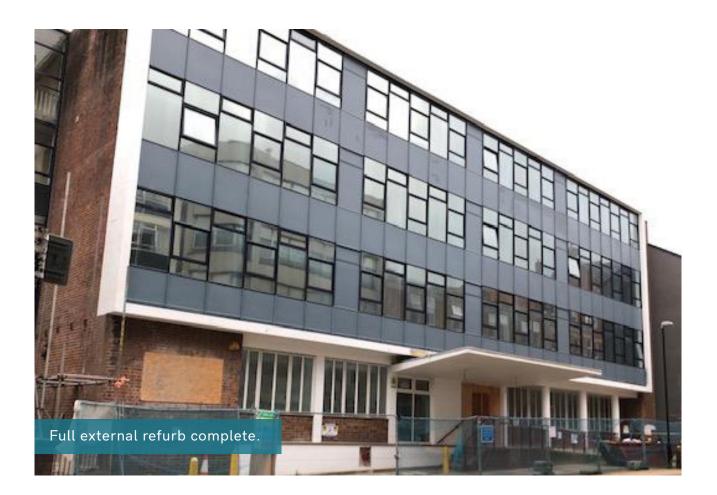

## WORKS PROGRESSED

In the latest Guildhall Square construction update, the scaffold has been taken down on the external refurb which is now complete.

All unit shower rooms are tiled, and bathroom fitting has started. Orders have been placed for the kitchens and the 1st fix plumbing works for the kitchens have progressed in anticipation for their arrival.

The old external chimney has been removed. Brickwork has been carried out as required, and fire stopping has developed throughout the build.

External masonry painting has completed during this time and the TV and Statutory Assessment Test set up is complete.