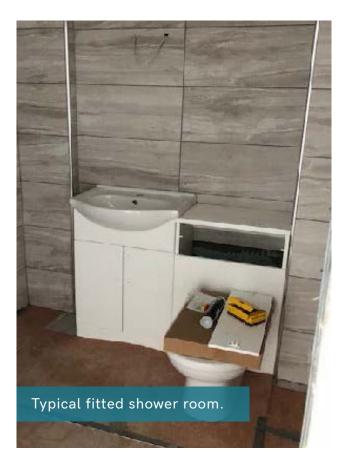

## WORKS PROGRESSED

In the latest Guildhall Square construction update, the scaffold has been taken down on the external refurb which is now complete.

All unit shower rooms are tiled, and bathroom fitting has started. Orders have been placed for the kitchens and the 1st fix plumbing works for the kitchens have progressed in anticipation for their arrival.