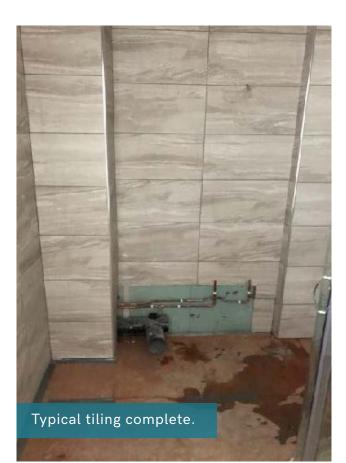

## WORKS PROGRESSED

In the latest Guildhall Square construction update, the scaffold has been taken down on the external refurb which is now complete.

All unit shower rooms are tiled, and bathroom fitting has started. Orders have been placed for the kitchens and the 1st fix plumbing works for the kitchens have progressed in anticipation for their arrival.