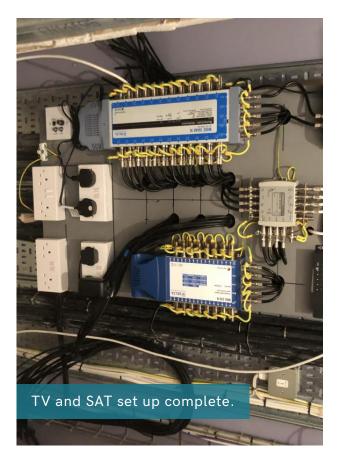

The old external chimney has been removed. Brickwork has been carried out as required, and fire stopping has developed throughout the build.

External masonry painting has completed during this time and the TV and Statutory Assessment Test set up is complete.