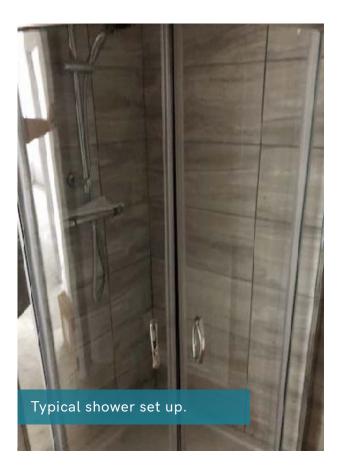

## WORKS PROGRESSED

In the latest Guildhall Square construction update, the scaffold has been taken down on the external refurb which is now complete.

All unit shower rooms are tiled, and bathroom fitting has started. Orders have been placed for the kitchens and the 1st fix plumbing works for the kitchens have progressed in anticipation for their arrival.