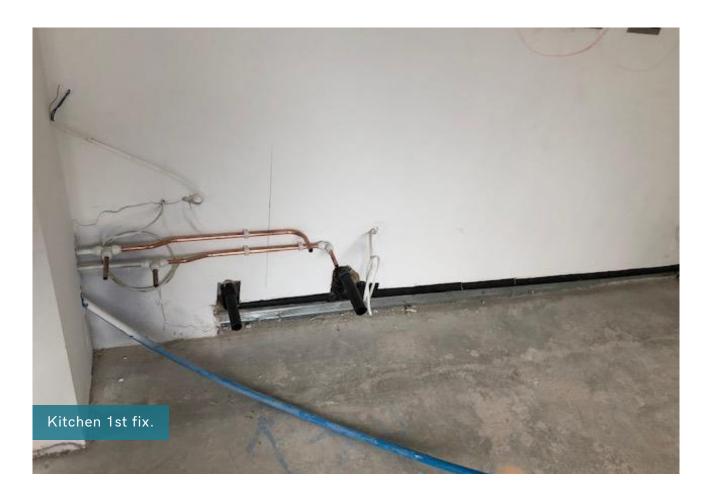

## WORKS PROGRESSED

In the latest Guildhall Square construction update, the scaffold has been taken down on the external refurb which is now complete.

All unit shower rooms are tiled, and bathroom fitting has started. Orders have been placed for the kitchens and the 1st fix plumbing works for the kitchens have progressed in anticipation for their arrival.