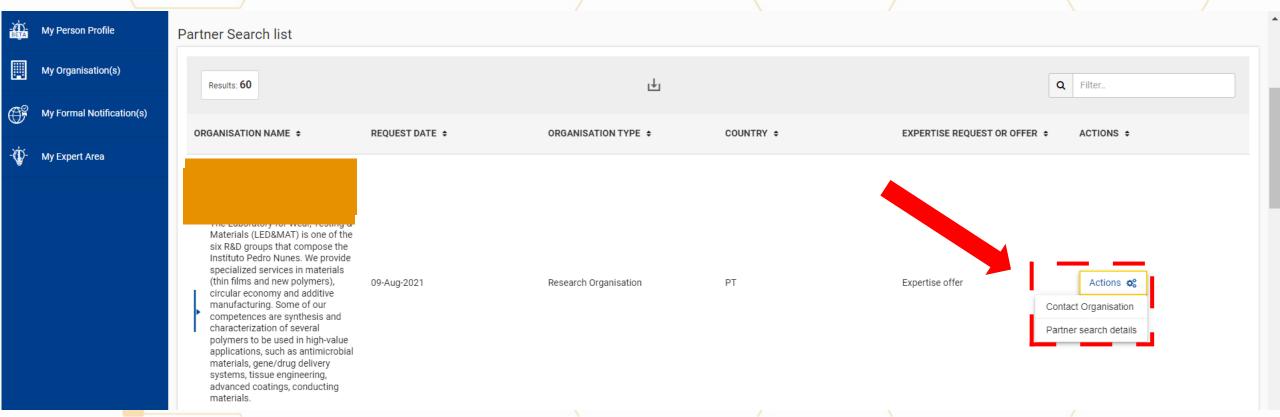

1. In case you are registered as Legal Entity Appointed Representative (LEAR) or Administrator, or you are a Self Registrant, it is possible to <u>add a new</u> <u>partner search</u> in the portal.

| ≡              | Manage my area            | SEARCH FUNDING & TENDERS 🔻                                                                                  | HOW TO PARTICIPATE 🔻 PROJ | JECTS & RESULTS WORK AS AN EXPERT SUP               | Port 🔻                       |                                                             | •                                                |
|----------------|---------------------------|-------------------------------------------------------------------------------------------------------------|---------------------------|-----------------------------------------------------|------------------------------|-------------------------------------------------------------|--------------------------------------------------|
| -ÀD-<br>BETA   | My Persor Profile         | Occuments are currently unaverse of the moreover, will have to be restored as the moreover of the moreover. |                           | agement Services, in the Participant Register Servi | ces and in "My Expert Area". | . Please refrain from launching any document-related proces | ss, since these will not work and $\qquad 	imes$ |
|                | My Organisation(s)        |                                                                                                             |                           |                                                     |                              |                                                             |                                                  |
| O <sup>g</sup> | My Formal Notification(s) | Publish partner search for                                                                                  | topic:                    |                                                     |                              |                                                             |                                                  |
| -`\$           | My Expert Area            | Partner Search list                                                                                         |                           |                                                     |                              |                                                             |                                                  |
|                |                           | Results: 47                                                                                                 |                           | <u>L</u>                                            |                              | •                                                           | Q Filter.                                        |
|                |                           | ORGANISATION NAME \$                                                                                        | REQUEST DATE 🗢            | ORGANISATION TYPE +                                 | COUNTRY ÷                    | EXPERTISE REQUEST OR OFFER 🗢                                | ACTIONS ¢                                        |
|                |                           |                                                                                                             |                           |                                                     |                              |                                                             |                                                  |
|                |                           |                                                                                                             |                           |                                                     |                              |                                                             |                                                  |
|                |                           |                                                                                                             | 20-Sep-2021               | Small or medium-size enterprise                     | ES                           | Expertise offer                                             | Actions 😋                                        |

#### 2. Select your organisation and click in the "add" button

Publish partner search for topic: