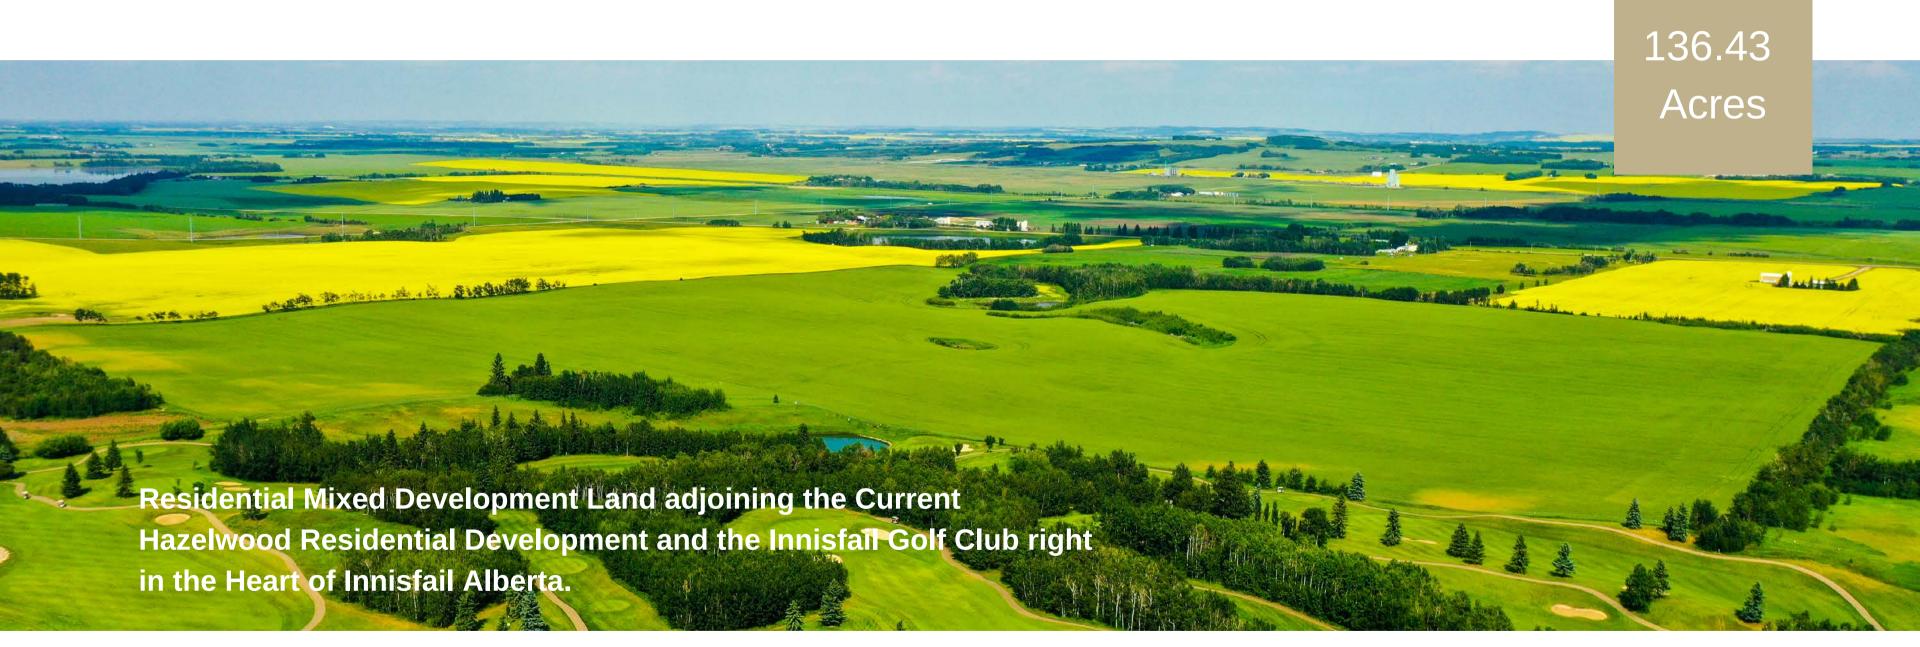

#### Location

Located in the town of Innisfail, adjoining the Hazelwood Residential Development and the Innisfail Golf Club

### Potential Development

Residential mixed use

## Specifications

ADDRESS TWP 360 - RR 283C

SITE AREA 136.43 acres

**LOCATION** Town of Innisfail

MUNICIPALITY Rural Red Deer County

**ZONING** RD - Reserved for future development

PROPERTY TAXES \$260

7,865 Population