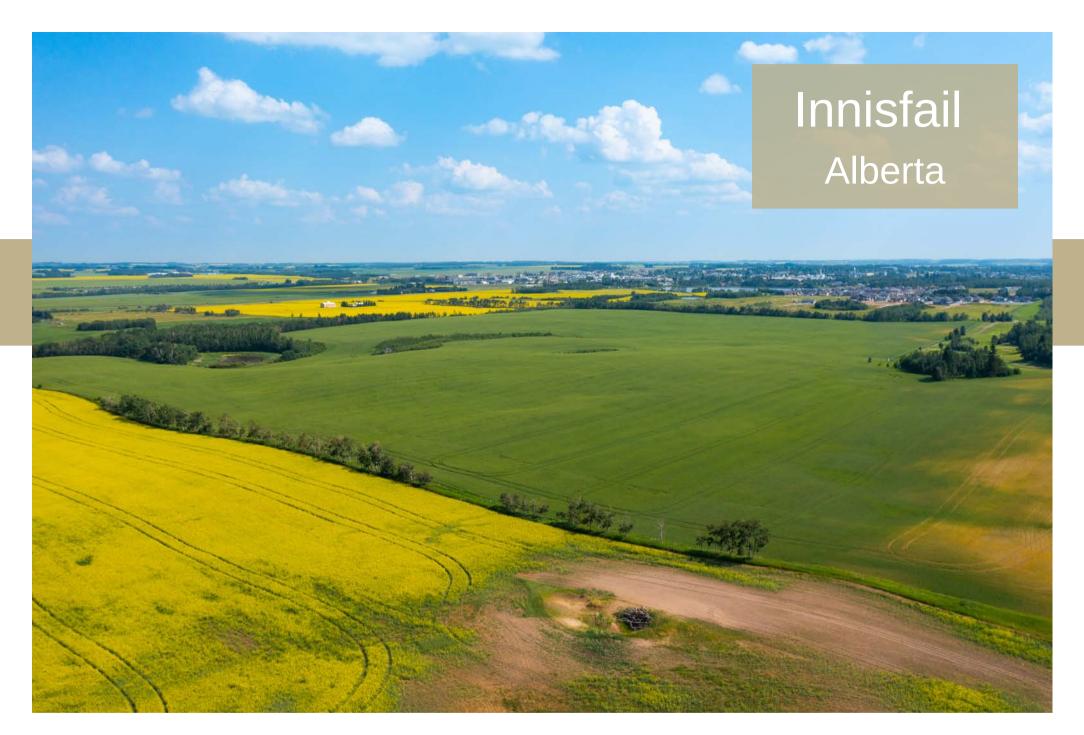

#### Location

Located in the town of Innisfail, adjoining the Hazelwood Residential Development and the Innisfail Golf Club

## Specifications

ADDRESS TWP 360 - RR 283C

SITE AREA 136.43 acres

**LOCATION** Town of Innisfail

MUNICIPALITY Rural Red Deer County

**ZONING** RD - Reserved for future development

PROPERTY TAXES \$260

7,865 Population