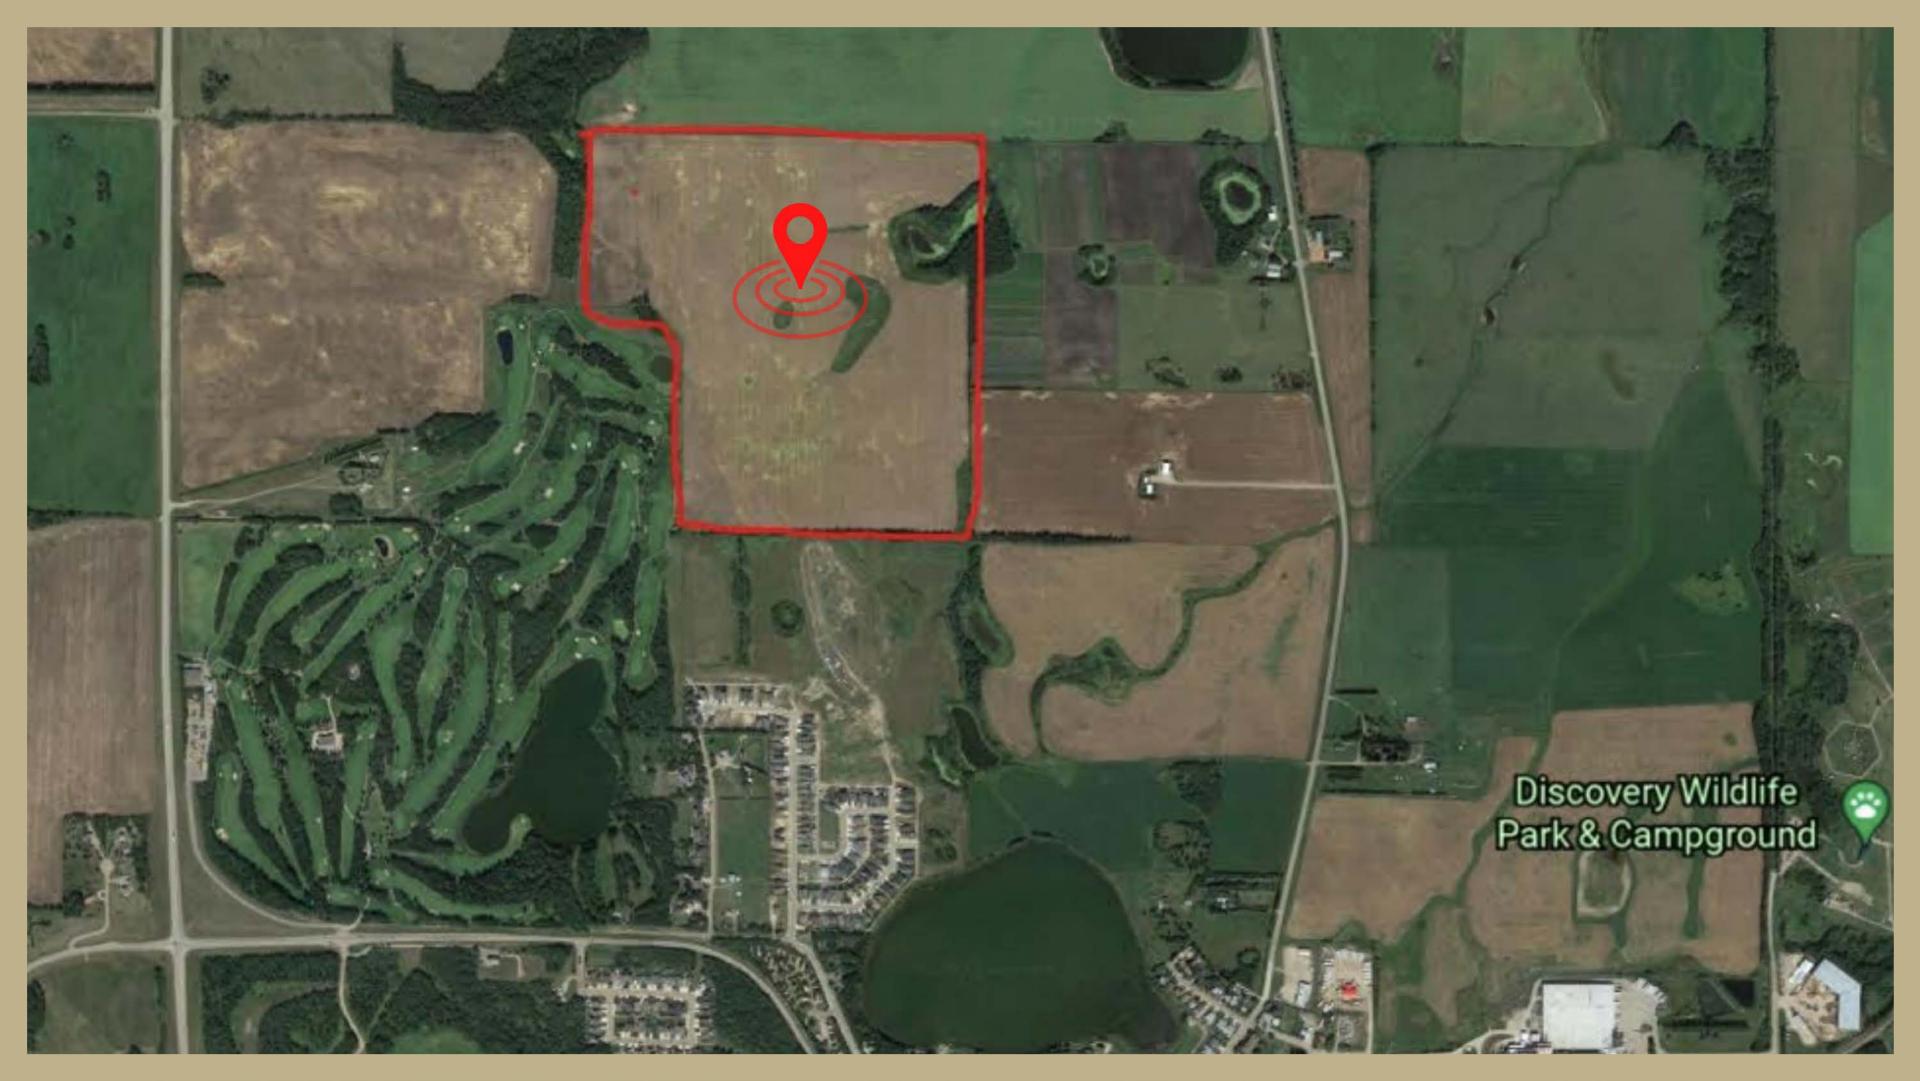

#### Location

Located in the town of Innisfail, adjoining the Hazelwood Residential Development and the Innisfail Golf Club

## Specifications

ADDRESS TWP 360 - RR 283C

SITE AREA 136.43 acres

**LOCATION** Town of Innisfail

MUNICIPALITY Rural Red Deer County

**ZONING** RD - Reserved for future development

PROPERTY TAXES \$260

7,865 Population