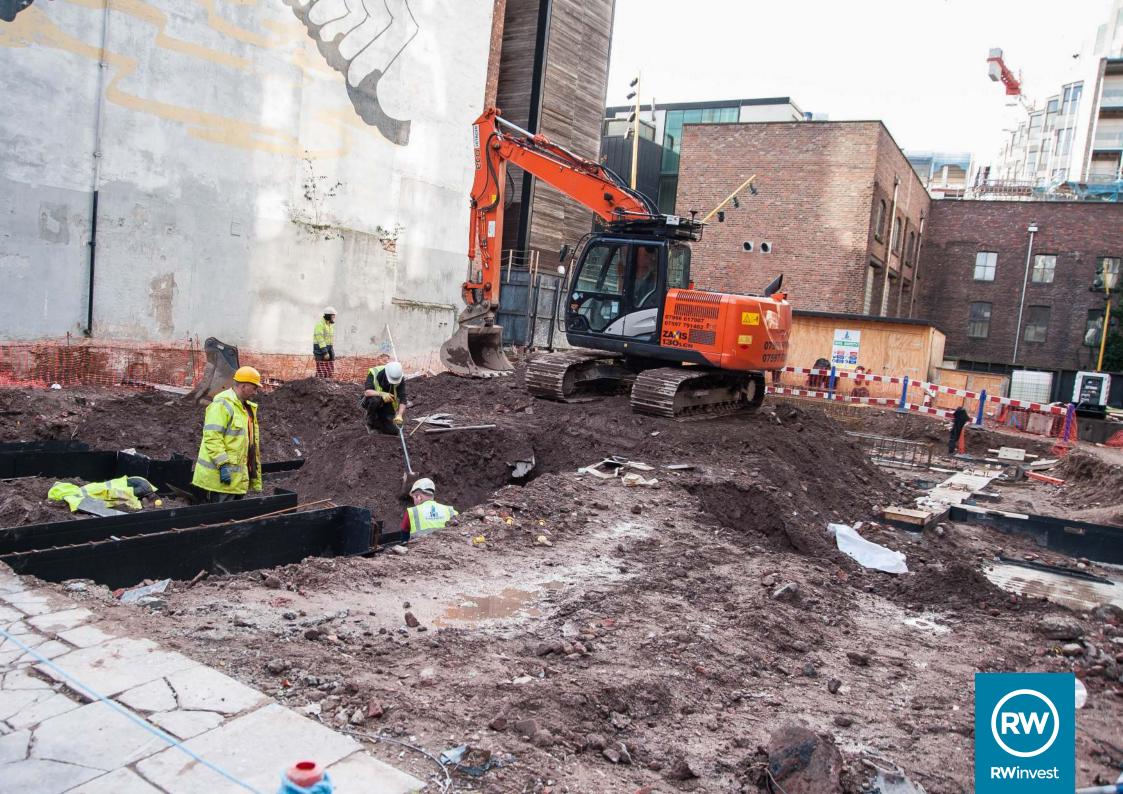

## What's New?

Significant progress is visible this month on Fleet Street as a crane can now be seen on-site, ready for steel erection to commence.

There will be a further week delay associated with the completion of the substructure. The steelwork delivery date is now Monday 4th December 2017.

The steel frameworks are due to be completed by the end of January 2018, which is three weeks beyond the date detailed within the contract programme. The contractor is currently in discussions with key subcontractors to compile a target programme with a view to mitigating current delays.

## The Schedule

No extension of time has been granted. This will be reviewed at the end of January 2018 once the steelwork is complete. Building Consents continue to carry out regular inspections. No adverse comments have been raised.