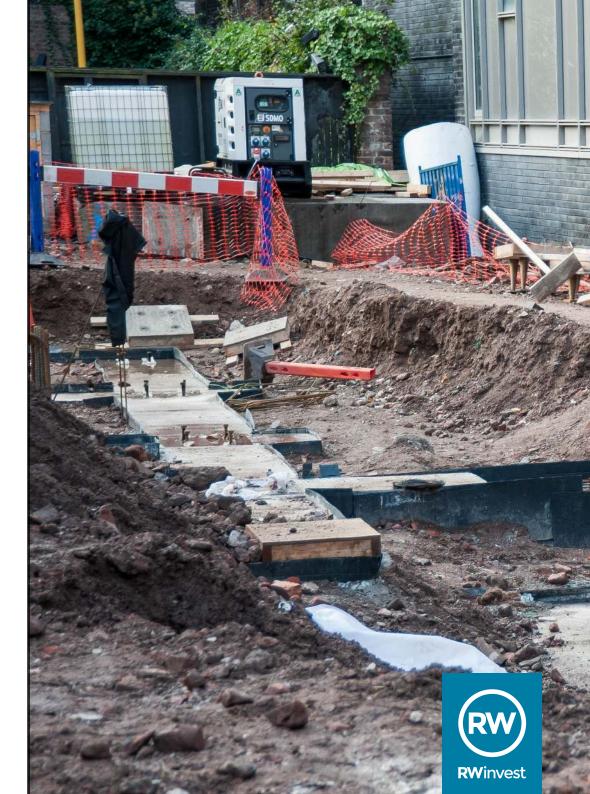

## What's New?

Significant progress is visible this month on Fleet Street as a crane can now be seen on-site, ready for steel erection to commence.

There will be a further week delay associated with the completion of the substructure. The steelwork delivery date is now Monday 4th December 2017.

The steel frameworks are due to be completed by the end of January 2018, which is three weeks beyond the date detailed within the contract programme. The contractor is currently in discussions with key subcontractors to compile a target programme with a view to mitigating current delays.

## The Schedule

No extension of time has been granted. This will be reviewed at the end of January 2018 once the steelwork is complete. Building Consents continue to carry out regular inspections. No adverse comments have been raised.