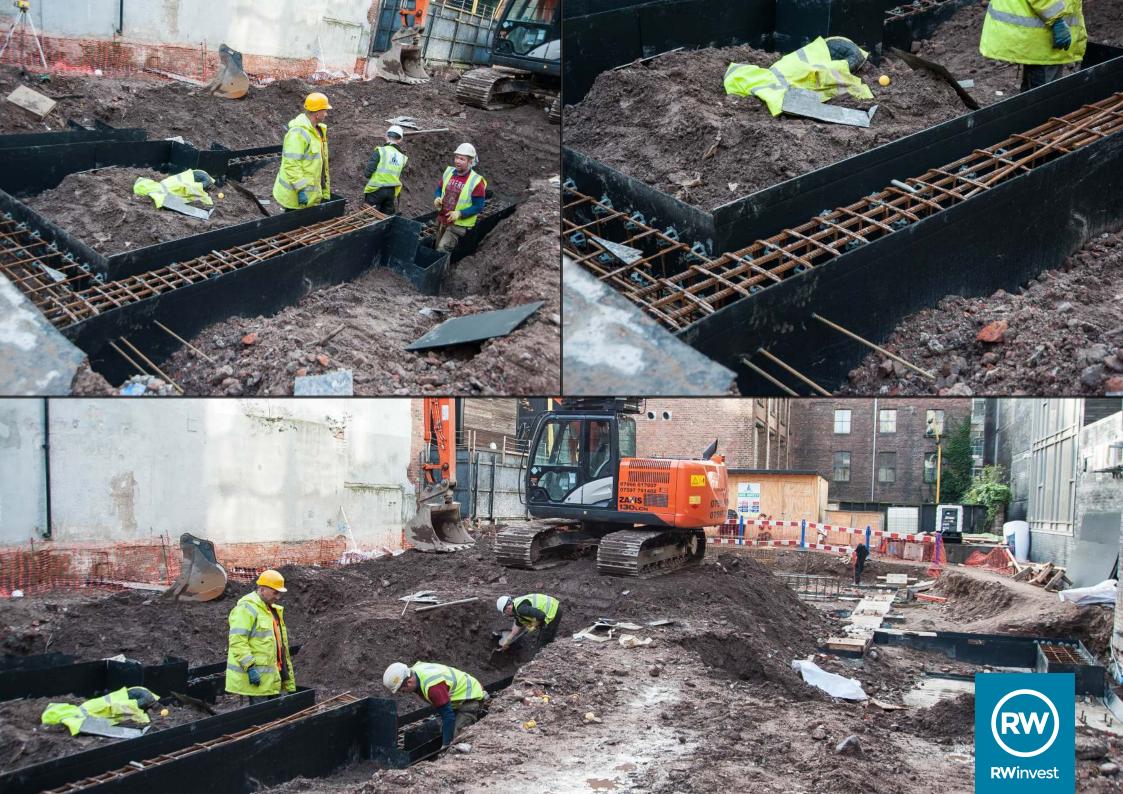

## What's New?

Significant progress is visible this month on Fleet Street as a crane can now be seen on-site, ready for steel erection to commence.

There will be a further week delay associated with the completion of the substructure. The steelwork delivery date is now Monday 4th December 2017.

The steel frameworks are due to be completed by the end of January 2018, which is three weeks beyond the date detailed within the contract programme. The contractor is currently in discussions with key subcontractors to compile a target programme with a view to mitigating current delays.

## The Schedule

No extension of time has been granted. This will be reviewed at the end of January 2018 once the steelwork is complete. Building Consents continue to carry out regular inspections. No adverse comments have been raised.