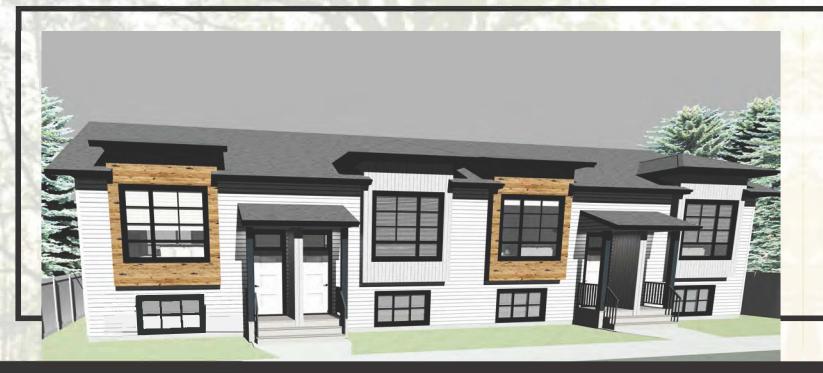

## Spruce Street Villas in Springbrook

\*NO CONDO FEES\*

\$349,900

## **INCLUDES FINISHED BASEMENT**

- 3 BEDROOM TOWNHOME
- OVERSIZED DETACHED SINGLE GARAGE
- CLOSE TO GASOLINE ALLEY AMENITIES
- ABUNDANCE OF TRAILS AND RECREATION

MODERN 3 1/2" CASING AND 4" BASEBOARDS (FLAT PROFILE)

9' ISLAND

9' CEILING HEIGHT (MAIN FLOOR)

PREMIUM VINYL SIDING AND CORRUGATED METAL ACCENT

SMART BOARD TRIM AROUND FRONT WINDOWS AND DOORS

LIFETIME ASPHALT SHINGLES