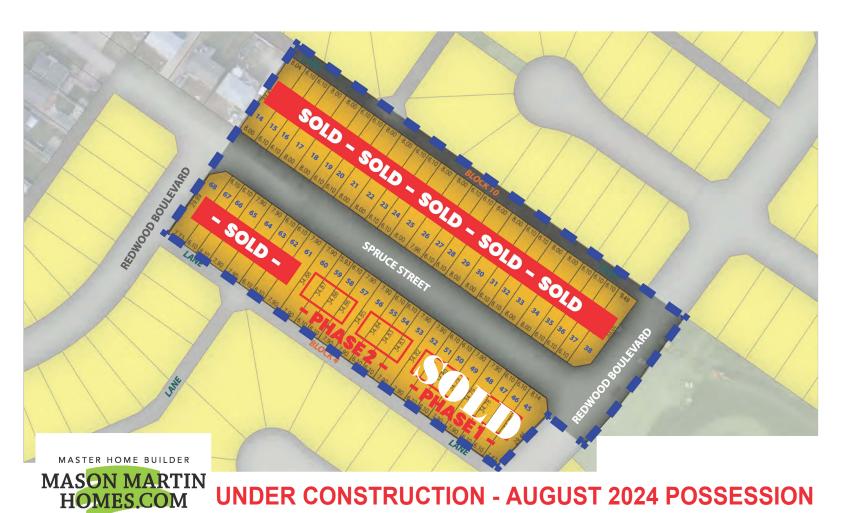

## Spruce Street Villas in Springbrook

\*NO CONDO FEES\*

\$349,900

## **INCLUDES FINISHED BASEMENT**

- 3 BEDROOM TOWNHOME
- OVERSIZED DETACHED SINGLE GARAGE
- CLOSE TO GASOLINE ALLEY AMENITIES
- ABUNDANCE OF TRAILS AND RECREATION

## Alyesha Neufeld

**Century 21 All Stars Realty Ltd** 

780-920-1812

alyesha,neufeld@c21.ca

Spruce Street Villas
in Springbrook

**3 BEDROOM TOWNHOMES** 

\*NO CONDO FEES\*

**ONLY** 

\$349,900

MASTER HOME BUILDER

**MASON MARTIN HOMES.COM** 

**BASEMENT** 

2 Bedroom

Alternate Basement

FLAT PANEL TEXTURED MELAMINE CABINETS
WITH 39" HIGH UPPER CABINETS AND A SET
DELTA OR MOEN FAUCETS WITH CHROME FINIS WITH 39" HIGH UPPER CABINETS AND A SET OF POT & PAN DRAWERS DELTA OR MOEN FAUCETS WITH CHROME FINISH