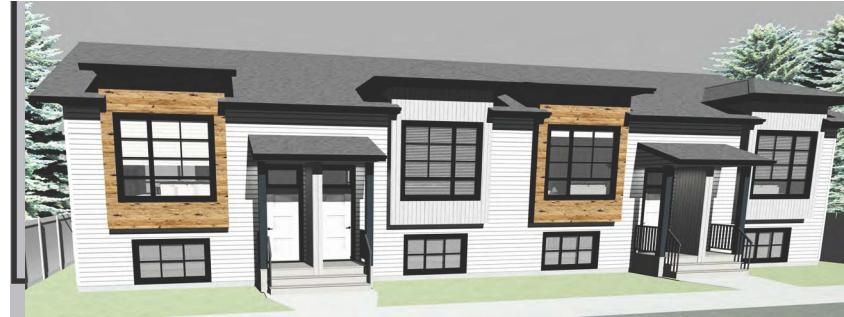

## Spruce Street Villas in Springbrook

\*NO CONDO FEES\*

\$349,900

## **INCLUDES FINISHED BASEMENT**

- 3 BEDROOM TOWNHOME
- OVERSIZED DETACHED SINGLE GARAGE
- CLOSE TO GASOLINE ALLEY AMENITIES
- ABUNDANCE OF TRAILS AND RECREATION

MODERN 3 1/2" CASING AND 4" BASEBOARDS (FLAT PROFILE)

9' ISLAND

9' CEILING HEIGHT (MAIN FLOOR)

PREMIUM VINYL SIDING AND CORRUGATED METAL ACCENT

SMART BOARD TRIM AROUND FRONT WINDOWS AND DOORS

LIFETIME ASPHALT SHINGLES