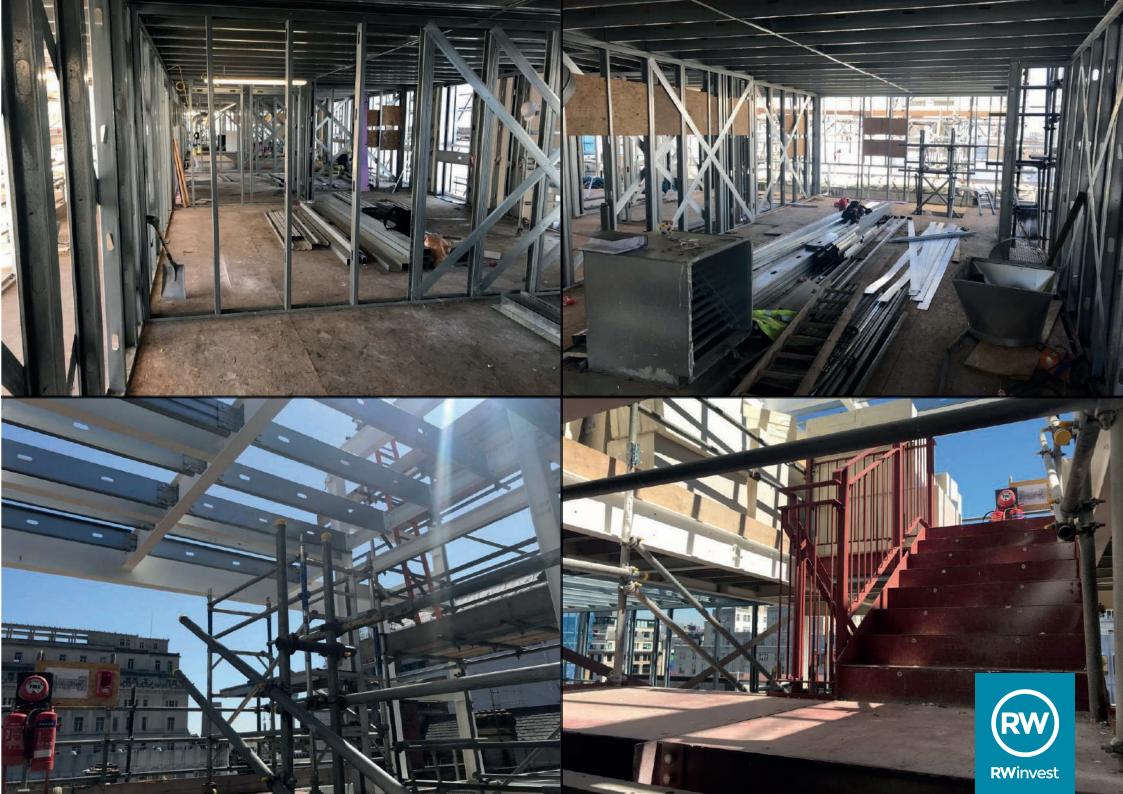

Structural steel loadbearing framework constructed to form apartment walls.

First fix heating and plumbing commenced at fifth floor.

Weather resistant boarding secured to steel structure framework to form external walls and Zinc cladding applied between openings.

Structural steel loadbearing framework and metal floor joists constructed at fifth floor.

Curtain walling system installed at fifth and seventh floor.

Vent and drainage pipework protrusions ready for connection.

Ventilation unit installed to apartment to fifth floor conversion.

Flue ducting installed through sixth floor structure.

Steel staircase installed leading to sixth and seventh floor.

Structural steel loadbearing framework constructed to form corridors and apartment walls on sixth and seventh floors.

Steel joists and timber to form roof above sixth and seventh floor erected.

Structure framework installed to form external walls at seventh floor.

Timber roof decking laid above seventh floor structure.

Steel structure lift shaft and stair core extension at roof level installed.

Steel frame roof structure and flue ducting at roof level installed.

Insulation and waterproof membrane laid to complete roof structure. \\