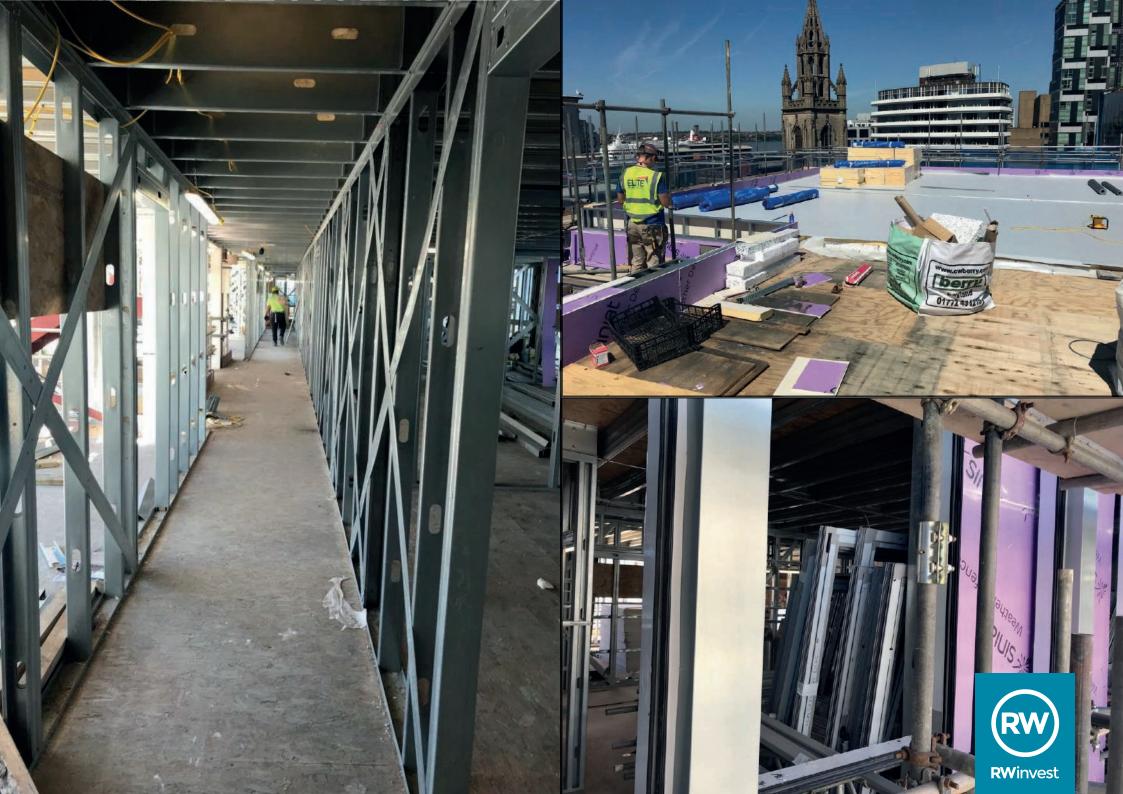

Structural steel loadbearing framework constructed to form apartment walls.

First fix heating and plumbing commenced at fifth floor.

Weather resistant boarding secured to steel structure framework to form external walls and Zinc cladding applied between openings.

Structural steel loadbearing framework and metal floor joists constructed at fifth floor.

Curtain walling system installed at fifth and seventh floor.

Vent and drainage pipework protrusions ready for connection.

Ventilation unit installed to apartment to fifth floor conversion.

Flue ducting installed through sixth floor structure.

Steel staircase installed leading to sixth and seventh floor.

Structural steel loadbearing framework constructed to form corridors and apartment walls on sixth and seventh floors.

Steel joists and timber to form roof above sixth and seventh floor erected.

Structure framework installed to form external walls at seventh floor.

Timber roof decking laid above seventh floor structure.

Steel structure lift shaft and stair core extension at roof level installed.

Steel frame roof structure and flue ducting at roof level installed.

Insulation and waterproof membrane laid to complete roof structure. \\