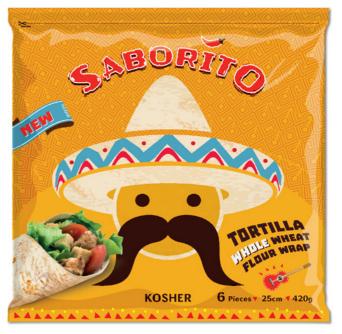

Design Ayala Eylath | Site by Eoi

Package Design
Saborito - Tortilla brand
Made for in collaboration with
Special Edition Branding & Graphic Design