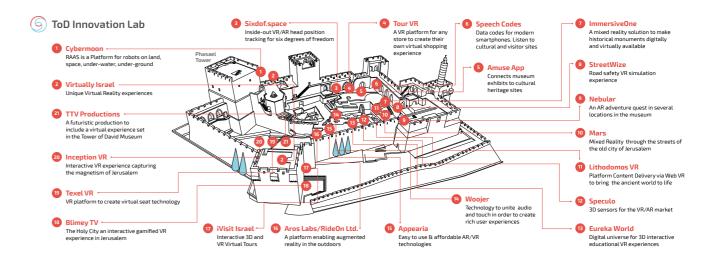

# Branding

The ToD innovation lab is an integral part of the Tower of David Museu. The lab specializes in the integration, piloting and development of tech solutions which support and enhance the visitor experience.