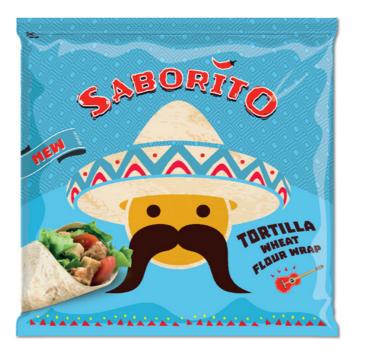

Design Ayala Eylath | Site by Eoi

Package Design
Saborito - Tortilla brand
Made for in collaboration with
Special Edition Branding & Graphic Design