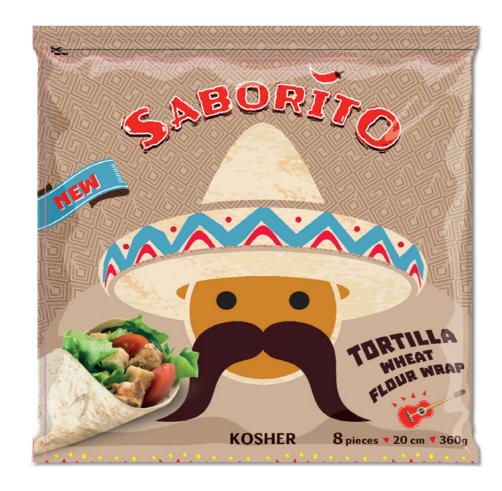

Design Ayala Eylath | Site by Eoi

Package Design
Saborito - Tortilla brand
Made for in collaboration with
Special Edition Branding & Graphic Design