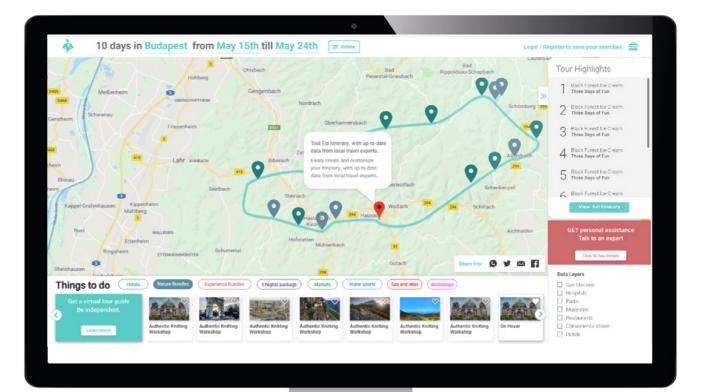

## Travel like an expert. Get Excited like a Child. A global virtual guide Local contacts, Simple & personalized One stop booking planning - for free up to 30% less anywhere Our network of local Easily create, customize and Book all attractions, Get real time tips, clear travel experts is always navigation display and trip with up-to-date data from transportation, in one place, itineraries on your phone, within reach for local travel experts. save time and expense. where ever you are. guidance or advice.