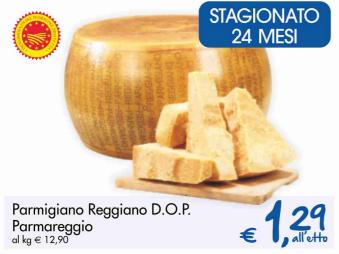

**6**,59€

Praline Perugina vari tipi, g 200/216 al kg € 34,95/32,36

 $g \ 200/192 \ \text{al kg} \in 24,95/25,99$ 

2,99€

Datteri ramati Ventura g~500 al  $\text{kg} \in \text{5,98}$ 

Gran cotechino Negroni g 800 al kg € 7,38