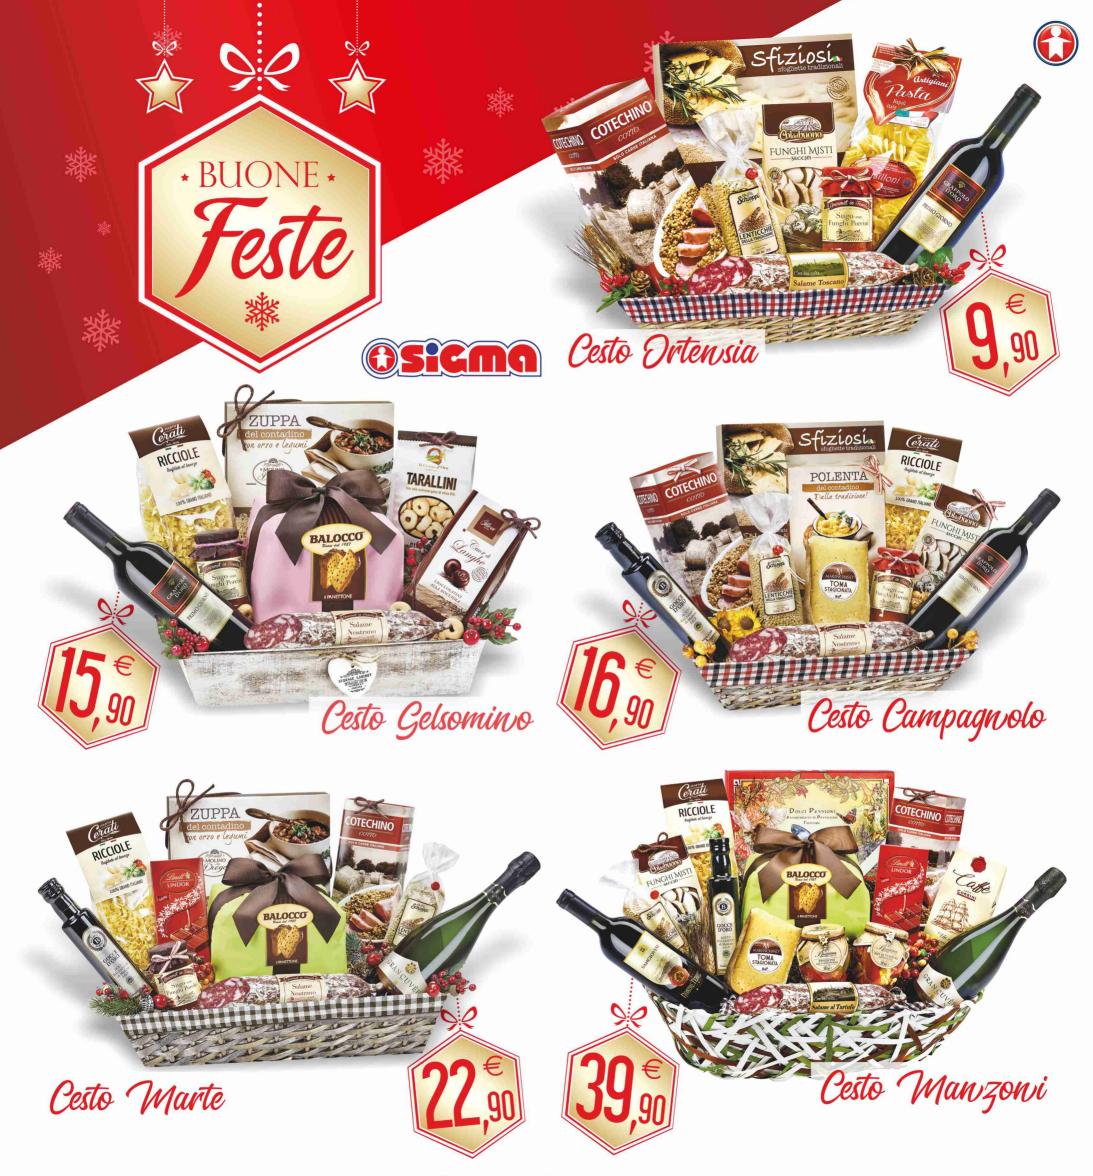

6,90€

**Pandoro** Motta kg 1 al kg € 3,49

Lenticchie Cirio g 410 al kg € 1,93

cl 75 al litro € 4,92

Monticelli

Limoncello Limoncè cl 50 al litro € 10,58

Torroncini Sperlari

vari tipi, g 130 al kg € 16,85 2,19€

**6**,59€

Praline Perugina vari tipi, g 200/216 al kg € 34,95/32,36

 $g \ 200/192 \ \text{al kg} \in 24,95/25,99$ 

2,99€

Datteri ramati Ventura g~500 al  $\text{kg} \in \text{5,98}$ 

Gran cotechino Negroni g 800 al kg € 7,38