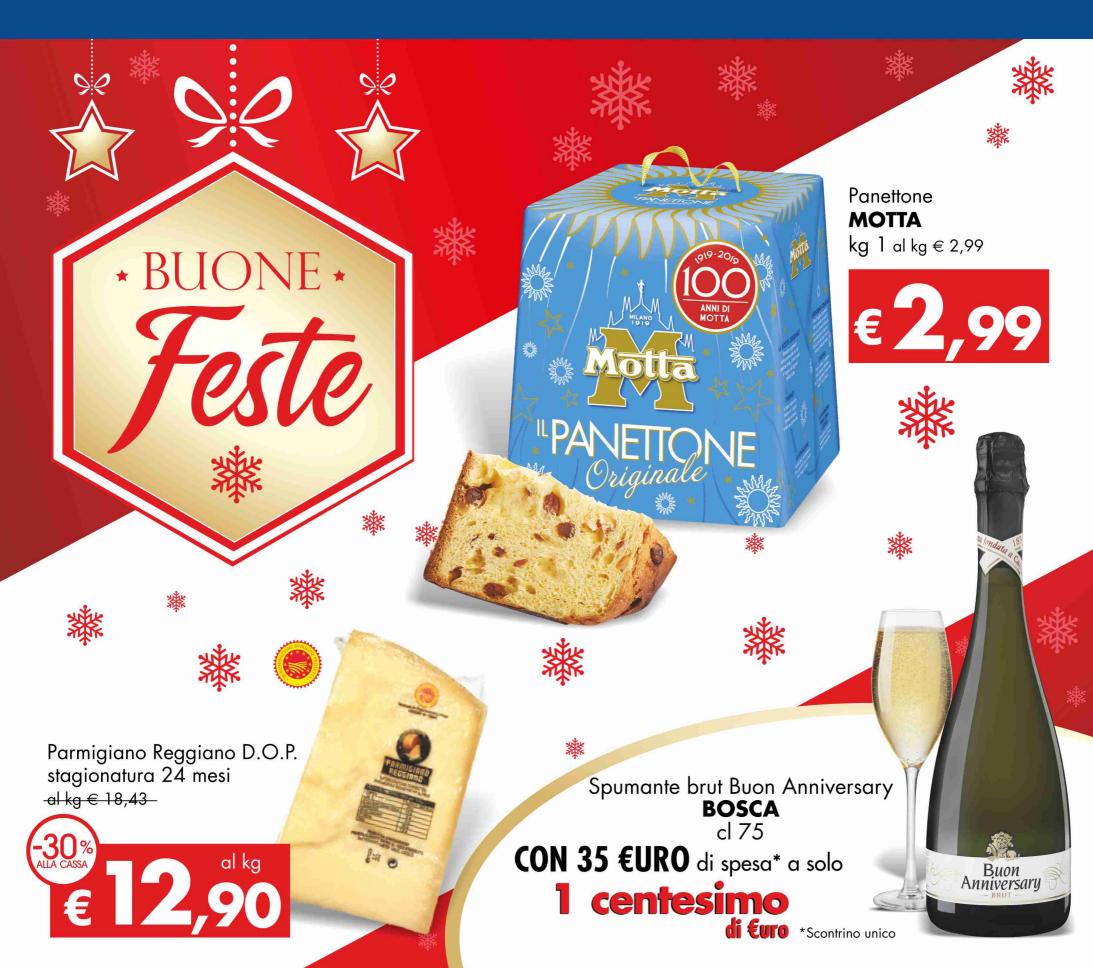

3.49€

**5**,49€

Viennetta Algida vaniglia g 360 al kg € 7,75

2,79€

Gelati Carte d'Or vari gusti, g 400/370 al kg € 6,23/6,73

2,49€

Confezione Brindisi di Natale Dal Colle Confezione Mela Motta

4,99€

6,90€

**Pandoro** Motta kg 1 al kg € 3,49

Lenticchie Cirio g 410 al kg € 1,93

cl 75 al litro € 4,92

Monticelli

Limoncello Limoncè cl 50 al litro € 10,58

Torroncini Sperlari

vari tipi, g 130 al kg € 16,85 2,19€