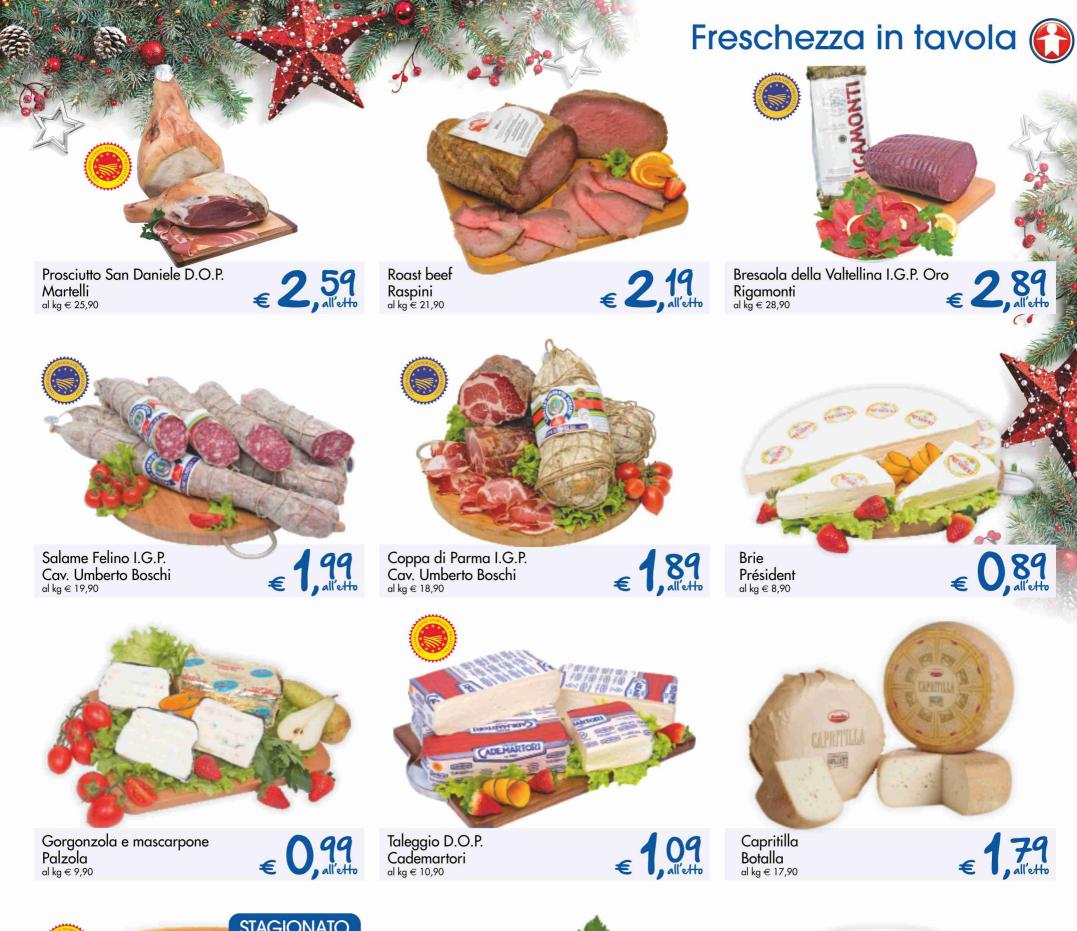

# Freschezza in tavola

Carne trita di suino e bovino La Fattoria g 400 al kg € 7,90

LA FATTORIA SCONTO -20% 2 6 1 7 3 0 1 1 0 0 0 7 1 4 85 1 18:01 Jax 80 ac

Arrosto di coppa di suino con pancetta e rosmarino