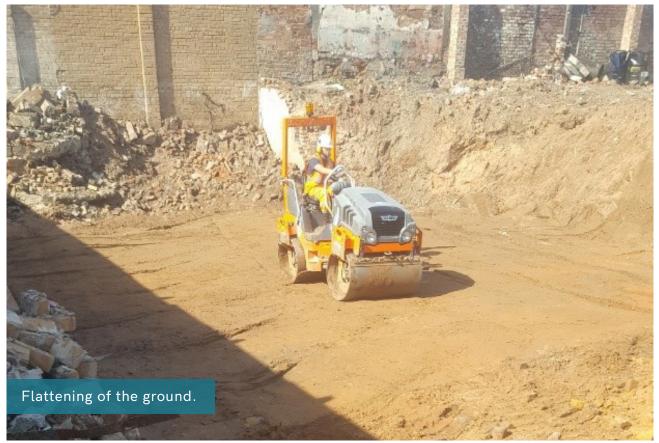

The groundworks have begun which consists of a number of tasks, including turning over, flattening and digging trenches in the ground where the foundations for Blocks A and D will then be installed.

Concrete has also been poured and steel footings have been installed to form part of the substructure.