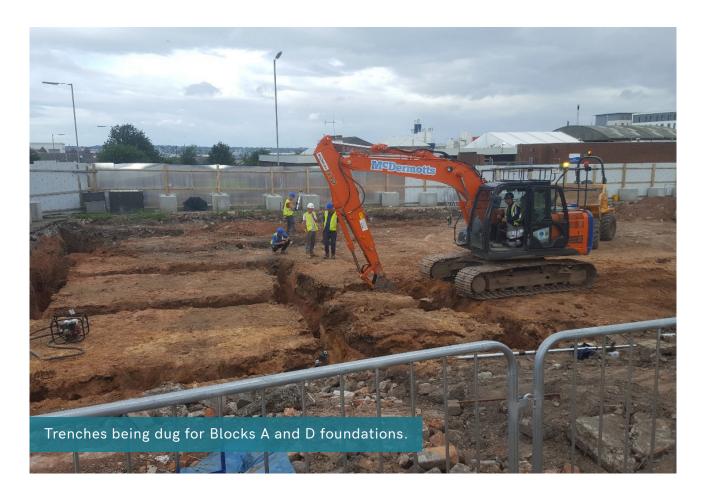

The groundworks have begun which consists of a number of tasks, including turning over, flattening and digging trenches in the ground where the foundations for Blocks A and D will then be installed.

Concrete has also been poured and steel footings have been installed to form part of the substructure.