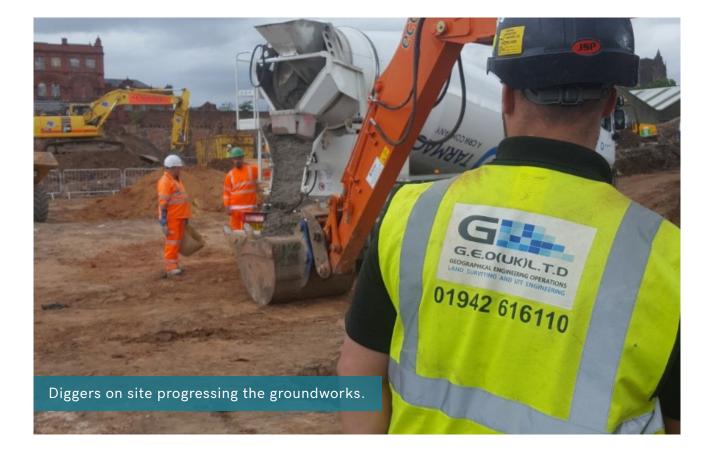

The groundworks have begun which consists of a number of tasks, including turning over, flattening and digging trenches in the ground where the foundations for Blocks A and D will then be installed.

Concrete has also been poured and steel footings have been installed to form part of the substructure.