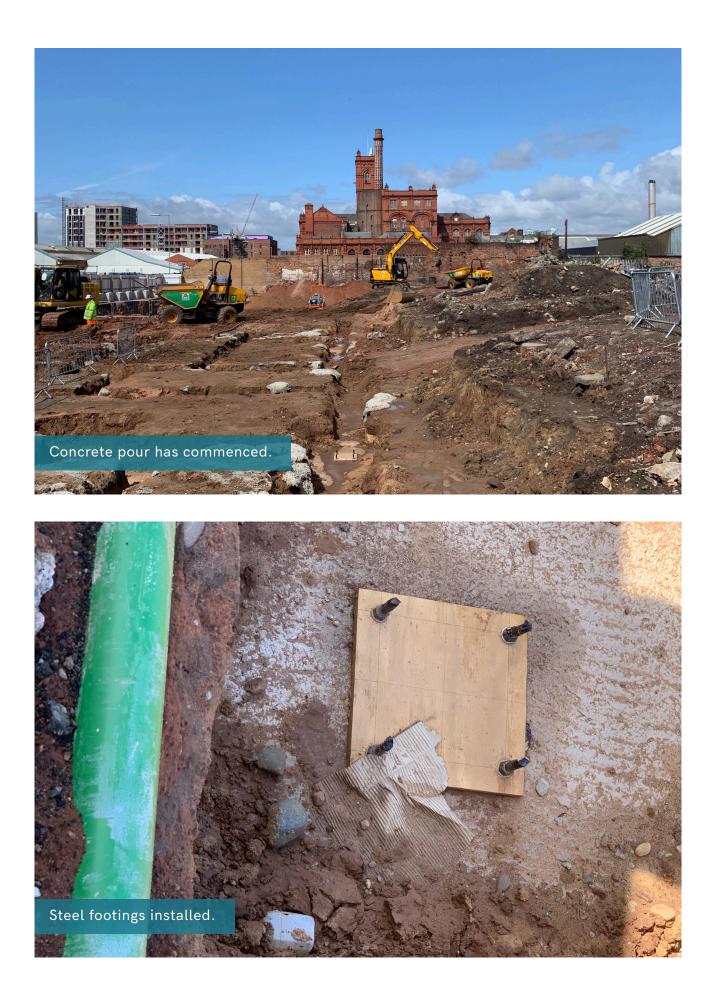

The groundworks have begun which consists of a number of tasks, including turning over, flattening and digging trenches in the ground where the foundations for Blocks A and D will then be installed.

Concrete has also been poured and steel footings have been installed to form part of the substructure.