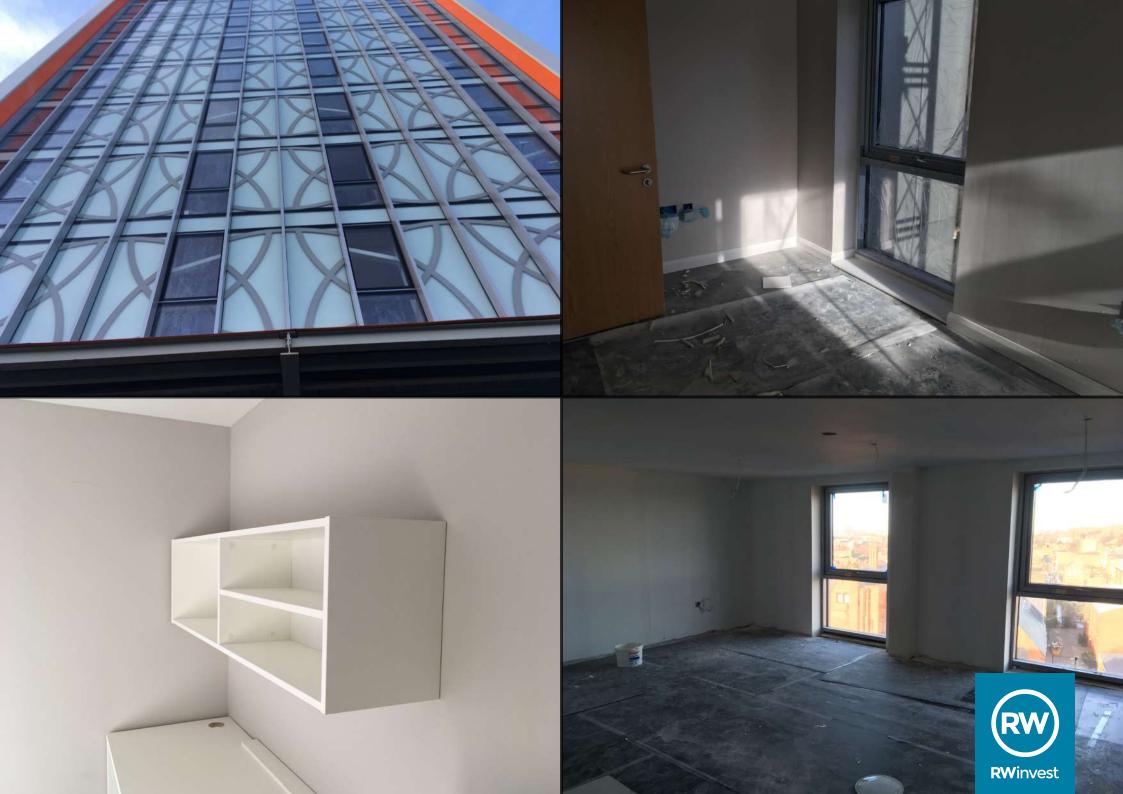

## **Internal Works**

- Beam and block floor installed 100%
- Ground floor walls are 90% complete
- The lift is 99% installed
- Internal partitions are 95% complete
- Ceilings are 90% installed
- Internal doors are 80% complete
- Mechanical, electrical and plumbing first fix works are 98% complete with 2% materials on site
- Mechanical, electrical and plumbing second fix works are installed to 70% with 20% materials on site
- Decorations are 80% complete
- FF&E 45% complete