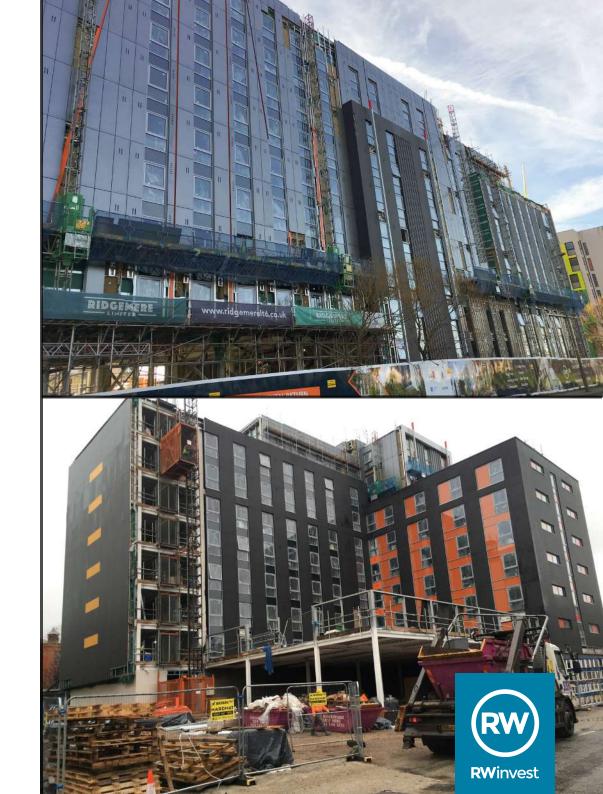

## **External Works**

CP board installed 100% Insulation is 100% installed Glazing is completed to 89% with 5% materials ready and on site Pictura cladding installed to 97% completion Aluminium cladding 95% complete with 5% remaining materials on site Roof installed to 98%

## **Internal Works**

- Beam and block floor installed 100%
- Ground floor walls are 90% complete
- The lift is 99% installed
- Internal partitions are 95% complete
- Ceilings are 90% installed
- Internal doors are 80% complete
- Mechanical, electrical and plumbing first fix works are 98% complete with 2% materials on site
- Mechanical, electrical and plumbing second fix works are installed to 70% with 20% materials on site
- Decorations are 80% complete
- FF&E 45% complete