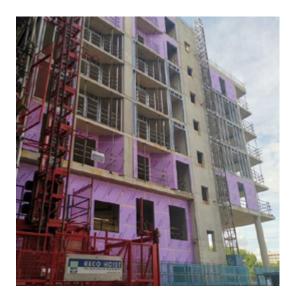

## July 2019

After some previous delays at Adelphi Wharf which were encountered during the remedial ground works, the project is now progressing very well.

Works on the envelope and fit out commenced in January 2019. Between February and May, focus of works has been on the roofing and drainage to secure weather tightness as soon as possible. Co-ordination of key envelope and internal trades have commenced including roofing, windows, internal partitions, mechanical and electrical works and cladding.