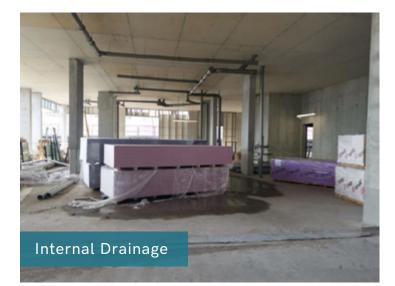

The concrete frame, internal drainage, mast climbers and steel framing system have been completed.

Liverpool +44 (0)151 808 1250 London +44 (0)207 100 4141