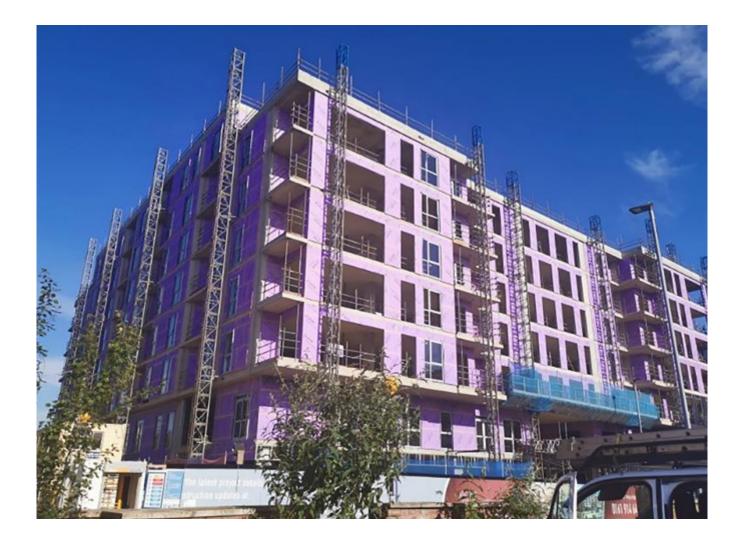

## July 2019

After some previous delays at Adelphi Wharf which were encountered during the remedial ground works, the project is now progressing very well.

Works on the envelope and fit out commenced in January 2019. Between February and May, focus of works has been on the roofing and drainage to secure weather tightness as soon as possible. Co-ordination of key envelope and internal trades have commenced including roofing, windows, internal partitions, mechanical and electrical works and cladding.

The concrete frame, internal drainage, mast climbers and steel framing system have been completed.

Liverpool +44 (0)151 808 1250 London +44 (0)207 100 4141