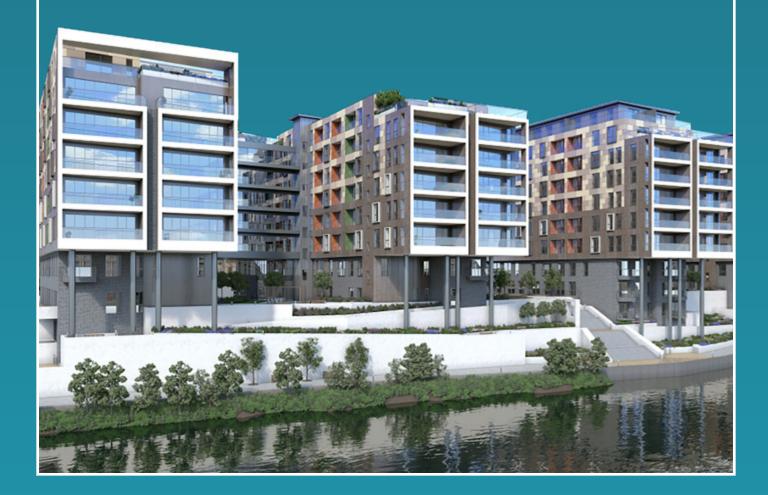

## ADELPHI WHARF PHASE 2 CONSTRUCTION UPDATE

July 2019

## July 2019

After some previous delays at Adelphi Wharf which were encountered during the remedial ground works, the project is now progressing very well.

Works on the envelope and fit out commenced in January 2019. Between February and May, focus of works has been on the roofing and drainage to secure weather tightness as soon as possible. Co-ordination of key envelope and internal trades have commenced including roofing, windows, internal partitions, mechanical and electrical works and cladding.