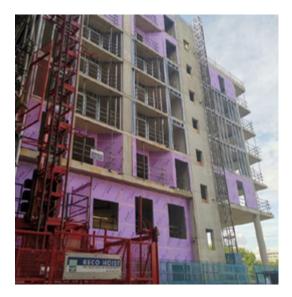

## July 2019

After some previous delays at Adelphi Wharf which were encountered during the remedial ground works, the project is now progressing very well.

Works on the envelope and fit out commenced in January 2019. Between February and May, focus of works has been on the roofing and drainage to secure weather tightness as soon as possible. Co-ordination of key envelope and internal trades have commenced including roofing, windows, internal partitions, mechanical and electrical works and cladding.

The concrete frame, internal drainage, mast climbers and steel framing system have been completed.

Liverpool +44 (0)151 808 1250 London +44 (0)207 100 4141