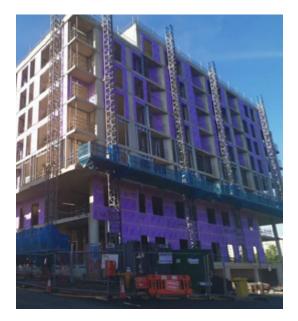

## July 2019

After some previous delays at Adelphi Wharf which were encountered during the remedial ground works, the project is now progressing very well.

Works on the envelope and fit out commenced in January 2019. Between February and May, focus of works has been on the roofing and drainage to secure weather tightness as soon as possible. Co-ordination of key envelope and internal trades have commenced including roofing, windows, internal partitions, mechanical and electrical works and cladding.

The concrete frame, internal drainage, mast climbers and steel framing system have been completed.

Liverpool +44 (0)151 808 1250 London +44 (0)207 100 4141