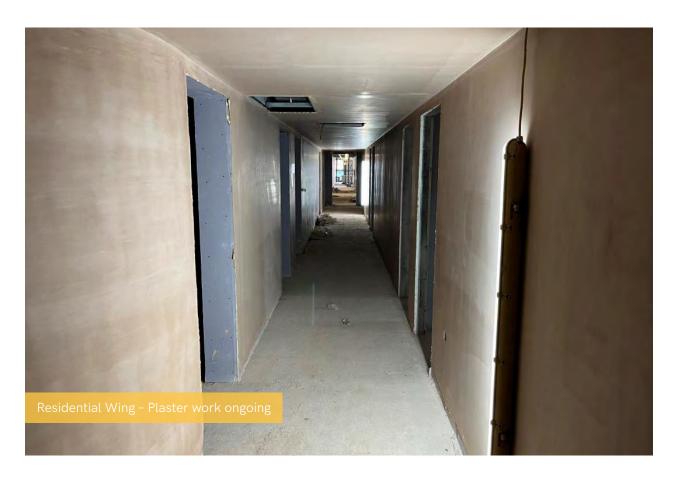

## December 2022

Lift installation has now commenced at ELEMENT - The Quarter, with other internal works racing ahead.

1st and 2nd fix electrical, plumbing and heating works are all making great progress. Carpet and floor finishes are making excellent headway, as well as plaster finishes to walls and ceiling, doorframes, skirting and architrave.

## Summary of Works Progressed

- Retaining walls and concrete beam foundations are now 85% complete
- Underground drainage is 99% progressed
- Scaffolding and mast climber access has achieved 99% progression so far
- Development to the flat roof covering including balconies is 89% complete
- Weatherboarding is 87% complete
- External windows, doors and curtain walling are 80% progressed
- External wall insulation and render is 75% progressed
- The Mansafe system is 60% complete
- The lift has been installed to 40%
- Partition wall installation is 69% complete
- Apartment ceiling installation is 50% complete
- Plaster finishes to walls and ceilings are now 55% progressed
- 1st fix electrical is 86% progressed with plumbing and heating at 82% complete
- 2nd fix electrical is 19% complete, with plumbing and heating 10% progressed
- Kitchen units and appliances have been 36% installed so far
- Doorframes are 40% progressed
- Skirting and architrave are now 38% complete
- Bathroom sanitary fittings are 45% complete
- Wall and floor tiling are 24% progressed
- Carpet and floor finishes have made great progress
- Doors and ironmongery are 32% progressed thus far
- Decorations have been making progress and are 30% complete