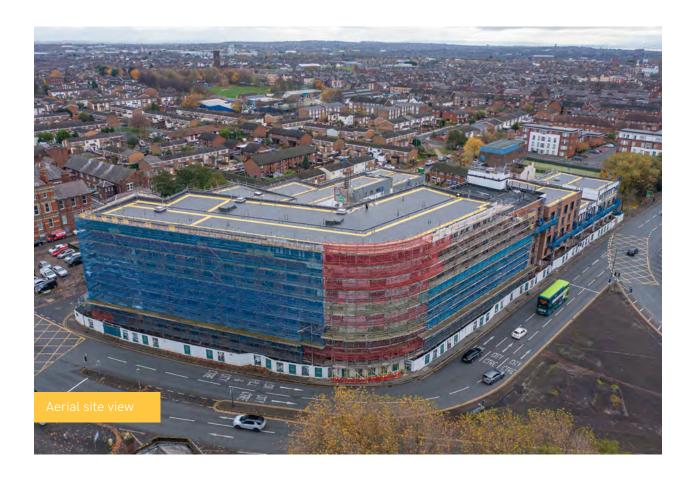

## December 2022

Lift installation has now commenced at ELEMENT - The Quarter, with other internal works racing ahead.

1st and 2nd fix electrical, plumbing and heating works are all making great progress. Carpet and floor finishes are making excellent headway, as well as plaster finishes to walls and ceiling, doorframes, skirting and architrave.