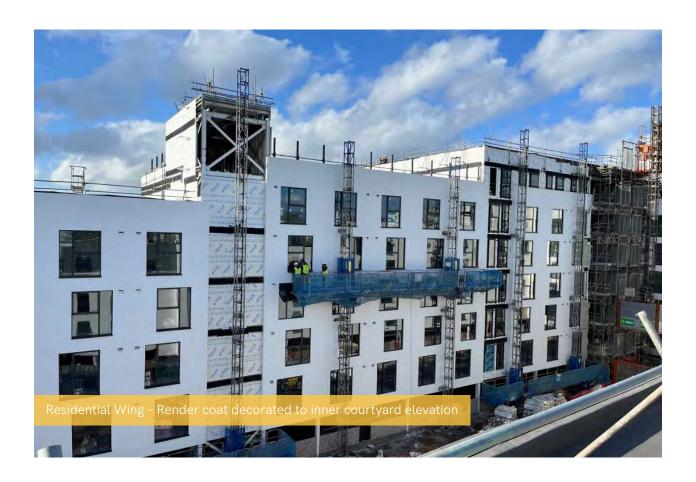

## Summary of Works Progressed

- Retaining walls and concrete beam foundations are now 85% complete
- Underground drainage is 99% progressed
- Scaffolding and mast climber access has achieved 99% progression so far
- Development to the flat roof covering including balconies is 89% complete
- Weatherboarding is 87% complete
- External windows, doors and curtain walling are 80% progressed
- External wall insulation and render is 75% progressed
- The Mansafe system is 60% complete
- The lift has been installed to 40%
- Partition wall installation is 69% complete
- Apartment ceiling installation is 50% complete
- Plaster finishes to walls and ceilings are now 55% progressed
- 1st fix electrical is 86% progressed with plumbing and heating at 82% complete
- 2nd fix electrical is 19% complete, with plumbing and heating 10% progressed
- Kitchen units and appliances have been 36% installed so far
- Doorframes are 40% progressed
- Skirting and architrave are now 38% complete
- Bathroom sanitary fittings are 45% complete
- Wall and floor tiling are 24% progressed
- Carpet and floor finishes have made great progress
- Doors and ironmongery are 32% progressed thus far
- Decorations have been making progress and are 30% complete