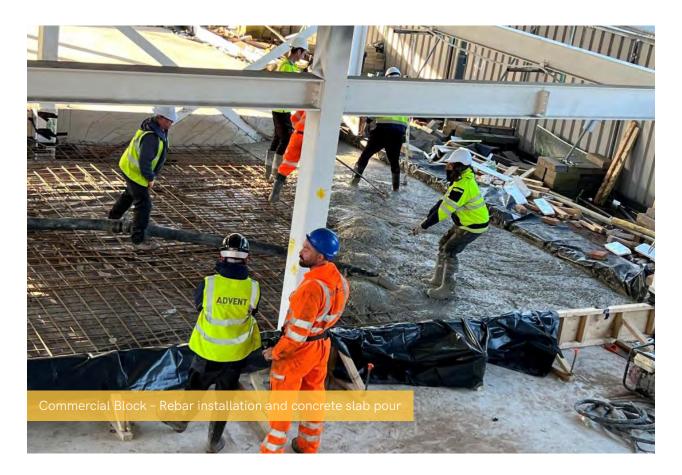

## Summary of Works Progressed

- Retaining walls and concrete beam foundations are now 85% complete
- Underground drainage is 99% progressed
- Scaffolding and mast climber access has achieved 99% progression so far
- Development to the flat roof covering including balconies is 89% complete
- Weatherboarding is 87% complete
- External windows, doors and curtain walling are 80% progressed
- External wall insulation and render is 75% progressed
- The Mansafe system is 60% complete
- The lift has been installed to 40%
- Partition wall installation is 69% complete
- Apartment ceiling installation is 50% complete
- Plaster finishes to walls and ceilings are now 55% progressed
- 1st fix electrical is 86% progressed with plumbing and heating at 82% complete
- 2nd fix electrical is 19% complete, with plumbing and heating 10% progressed
- Kitchen units and appliances have been 36% installed so far
- Doorframes are 40% progressed
- Skirting and architrave are now 38% complete
- Bathroom sanitary fittings are 45% complete
- Wall and floor tiling are 24% progressed
- Carpet and floor finishes have made great progress
- Doors and ironmongery are 32% progressed thus far
- Decorations have been making progress and are 30% complete