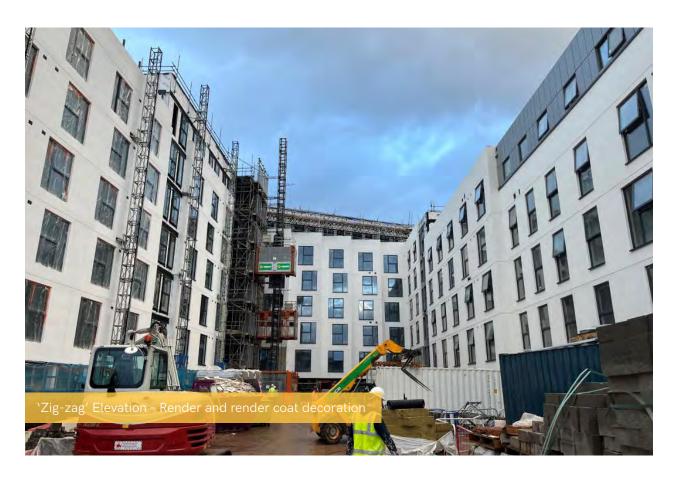

## Summary of Works Progressed

- Retaining walls and concrete beam foundations are now 85% complete
- Underground drainage is 99% progressed
- Scaffolding and mast climber access has achieved 99% progression so far
- Development to the flat roof covering including balconies is 89% complete
- Weatherboarding is 87% complete
- External windows, doors and curtain walling are 80% progressed
- External wall insulation and render is 75% progressed
- The Mansafe system is 60% complete
- The lift has been installed to 40%
- Partition wall installation is 69% complete
- Apartment ceiling installation is 50% complete
- Plaster finishes to walls and ceilings are now 55% progressed
- 1st fix electrical is 86% progressed with plumbing and heating at 82% complete
- 2nd fix electrical is 19% complete, with plumbing and heating 10% progressed
- Kitchen units and appliances have been 36% installed so far
- Doorframes are 40% progressed
- Skirting and architrave are now 38% complete
- Bathroom sanitary fittings are 45% complete
- Wall and floor tiling are 24% progressed
- Carpet and floor finishes have made great progress
- Doors and ironmongery are 32% progressed thus far
- Decorations have been making progress and are 30% complete