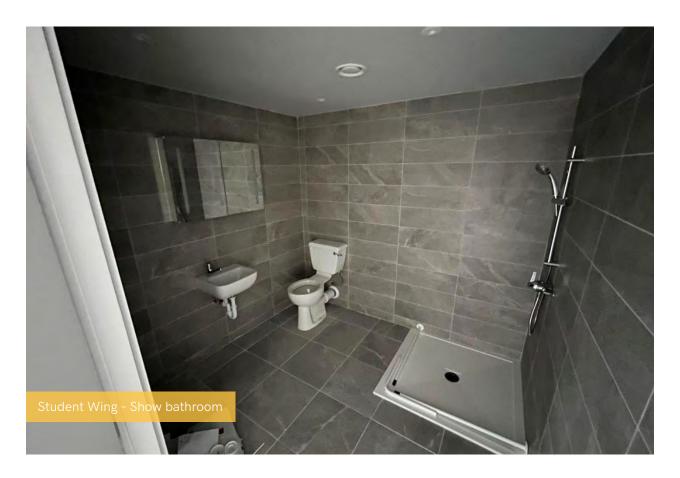

## Summary of Works Progressed

- Retaining walls and concrete beam foundations are now 85% complete
- Underground drainage is 99% progressed
- Scaffolding and mast climber access has achieved 99% progression so far
- Development to the flat roof covering including balconies is 89% complete
- Weatherboarding is 87% complete
- External windows, doors and curtain walling are 80% progressed
- External wall insulation and render is 75% progressed
- The Mansafe system is 60% complete
- The lift has been installed to 40%
- Partition wall installation is 69% complete
- Apartment ceiling installation is 50% complete
- Plaster finishes to walls and ceilings are now 55% progressed
- 1st fix electrical is 86% progressed with plumbing and heating at 82% complete
- 2nd fix electrical is 19% complete, with plumbing and heating 10% progressed
- Kitchen units and appliances have been 36% installed so far
- Doorframes are 40% progressed
- Skirting and architrave are now 38% complete
- Bathroom sanitary fittings are 45% complete
- Wall and floor tiling are 24% progressed
- Carpet and floor finishes have made great progress
- Doors and ironmongery are 32% progressed thus far
- Decorations have been making progress and are 30% complete