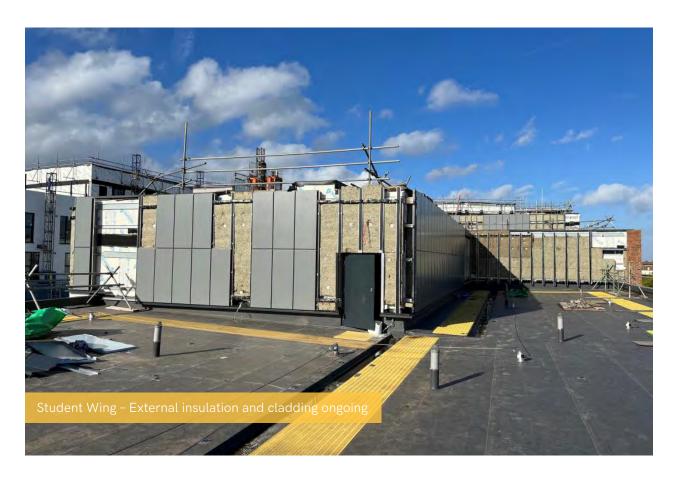

## Summary of Works Progressed

- Retaining walls and concrete beam foundations are now 85% complete
- Underground drainage is 99% progressed
- Scaffolding and mast climber access has achieved 99% progression so far
- Development to the flat roof covering including balconies is 89% complete
- Weatherboarding is 87% complete
- External windows, doors and curtain walling are 80% progressed
- External wall insulation and render is 75% progressed
- The Mansafe system is 60% complete
- The lift has been installed to 40%
- Partition wall installation is 69% complete
- Apartment ceiling installation is 50% complete
- Plaster finishes to walls and ceilings are now 55% progressed
- 1st fix electrical is 86% progressed with plumbing and heating at 82% complete
- 2nd fix electrical is 19% complete, with plumbing and heating 10% progressed
- Kitchen units and appliances have been 36% installed so far
- Doorframes are 40% progressed
- Skirting and architrave are now 38% complete
- Bathroom sanitary fittings are 45% complete
- Wall and floor tiling are 24% progressed
- Carpet and floor finishes have made great progress
- Doors and ironmongery are 32% progressed thus far
- Decorations have been making progress and are 30% complete