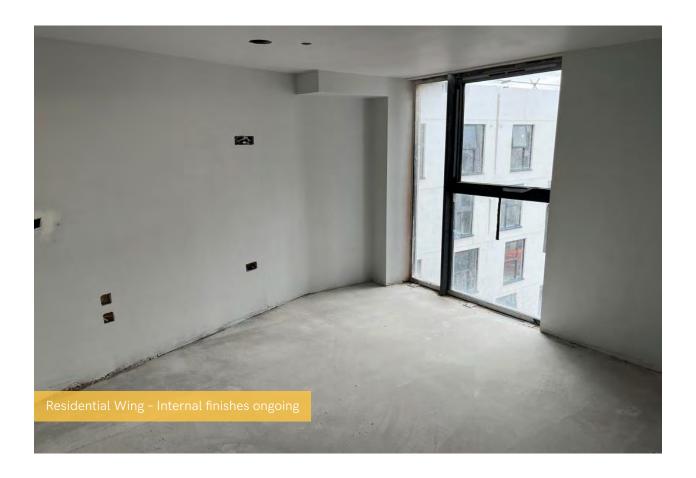

## December 2022

Lift installation has now commenced at ELEMENT - The Quarter, with other internal works racing ahead.

1st and 2nd fix electrical, plumbing and heating works are all making great progress. Carpet and floor finishes are making excellent headway, as well as plaster finishes to walls and ceiling, doorframes, skirting and architrave.

## Summary of Works Progressed

- Retaining walls and concrete beam foundations are now 85% complete
- Underground drainage is 99% progressed
- Scaffolding and mast climber access has achieved 99% progression so far
- Development to the flat roof covering including balconies is 89% complete
- Weatherboarding is 87% complete
- External windows, doors and curtain walling are 80% progressed
- External wall insulation and render is 75% progressed
- The Mansafe system is 60% complete
- The lift has been installed to 40%
- Partition wall installation is 69% complete
- Apartment ceiling installation is 50% complete
- Plaster finishes to walls and ceilings are now 55% progressed
- 1st fix electrical is 86% progressed with plumbing and heating at 82% complete
- 2nd fix electrical is 19% complete, with plumbing and heating 10% progressed
- Kitchen units and appliances have been 36% installed so far
- Doorframes are 40% progressed
- Skirting and architrave are now 38% complete
- Bathroom sanitary fittings are 45% complete
- Wall and floor tiling are 24% progressed
- Carpet and floor finishes have made great progress
- Doors and ironmongery are 32% progressed thus far
- Decorations have been making progress and are 30% complete