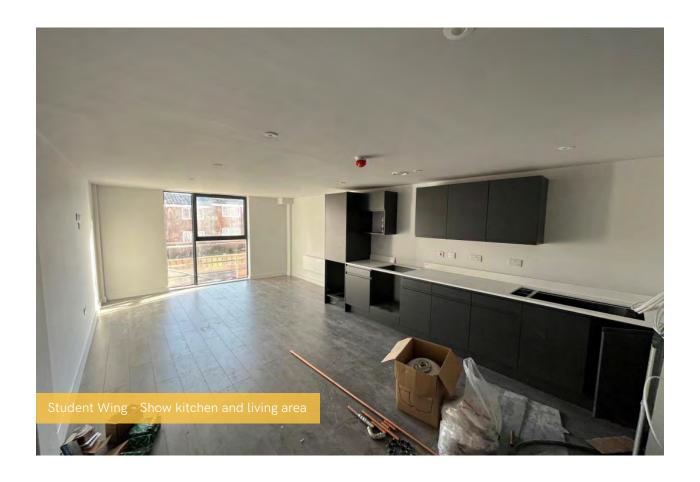

## Summary of Works Progressed

- Retaining walls and concrete beam foundations are now 85% complete
- Underground drainage is 99% progressed
- Scaffolding and mast climber access has achieved 99% progression so far
- Development to the flat roof covering including balconies is 89% complete
- Weatherboarding is 87% complete
- External windows, doors and curtain walling are 80% progressed
- External wall insulation and render is 75% progressed
- The Mansafe system is 60% complete
- The lift has been installed to 40%
- Partition wall installation is 69% complete
- Apartment ceiling installation is 50% complete
- Plaster finishes to walls and ceilings are now 55% progressed
- 1st fix electrical is 86% progressed with plumbing and heating at 82% complete
- 2nd fix electrical is 19% complete, with plumbing and heating 10% progressed
- Kitchen units and appliances have been 36% installed so far
- Doorframes are 40% progressed
- Skirting and architrave are now 38% complete
- Bathroom sanitary fittings are 45% complete
- Wall and floor tiling are 24% progressed
- Carpet and floor finishes have made great progress
- Doors and ironmongery are 32% progressed thus far
- Decorations have been making progress and are 30% complete