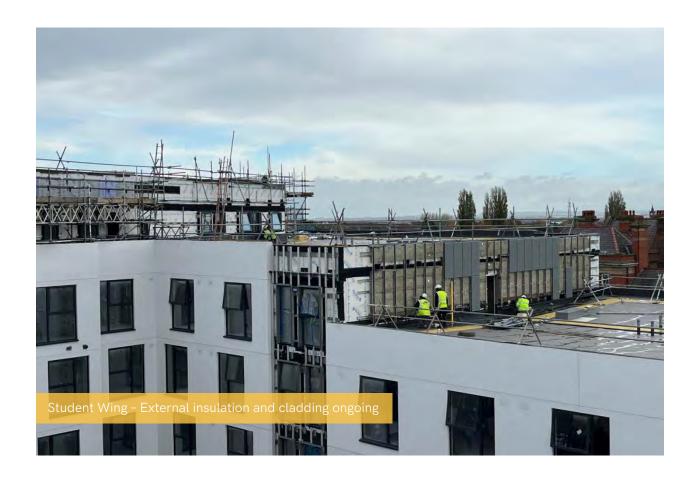

## Summary of Works Progressed

- Retaining walls and concrete beam foundations are now 85% complete
- Underground drainage is 99% progressed
- Scaffolding and mast climber access has achieved 99% progression so far
- Development to the flat roof covering including balconies is 89% complete
- Weatherboarding is 87% complete
- External windows, doors and curtain walling are 80% progressed
- External wall insulation and render is 75% progressed
- The Mansafe system is 60% complete
- The lift has been installed to 40%
- Partition wall installation is 69% complete
- Apartment ceiling installation is 50% complete
- Plaster finishes to walls and ceilings are now 55% progressed
- 1st fix electrical is 86% progressed with plumbing and heating at 82% complete
- 2nd fix electrical is 19% complete, with plumbing and heating 10% progressed
- Kitchen units and appliances have been 36% installed so far
- Doorframes are 40% progressed
- Skirting and architrave are now 38% complete
- Bathroom sanitary fittings are 45% complete
- Wall and floor tiling are 24% progressed
- Carpet and floor finishes have made great progress
- Doors and ironmongery are 32% progressed thus far
- Decorations have been making progress and are 30% complete