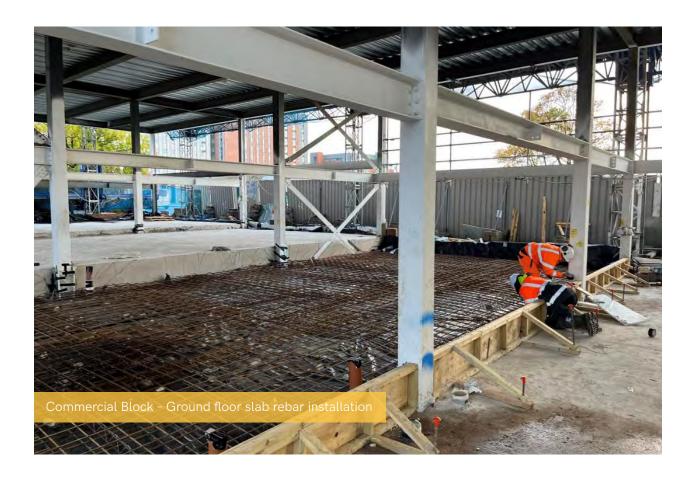

## Summary of Works Progressed

- Retaining walls and concrete beam foundations are now 85% complete
- Underground drainage is 99% progressed
- Scaffolding and mast climber access has achieved 99% progression so far
- Development to the flat roof covering including balconies is 89% complete
- Weatherboarding is 87% complete
- External windows, doors and curtain walling are 80% progressed
- External wall insulation and render is 75% progressed
- The Mansafe system is 60% complete
- The lift has been installed to 40%
- Partition wall installation is 69% complete
- Apartment ceiling installation is 50% complete
- Plaster finishes to walls and ceilings are now 55% progressed
- 1st fix electrical is 86% progressed with plumbing and heating at 82% complete
- 2nd fix electrical is 19% complete, with plumbing and heating 10% progressed
- Kitchen units and appliances have been 36% installed so far
- Doorframes are 40% progressed
- Skirting and architrave are now 38% complete
- Bathroom sanitary fittings are 45% complete
- Wall and floor tiling are 24% progressed
- Carpet and floor finishes have made great progress
- Doors and ironmongery are 32% progressed thus far
- Decorations have been making progress and are 30% complete