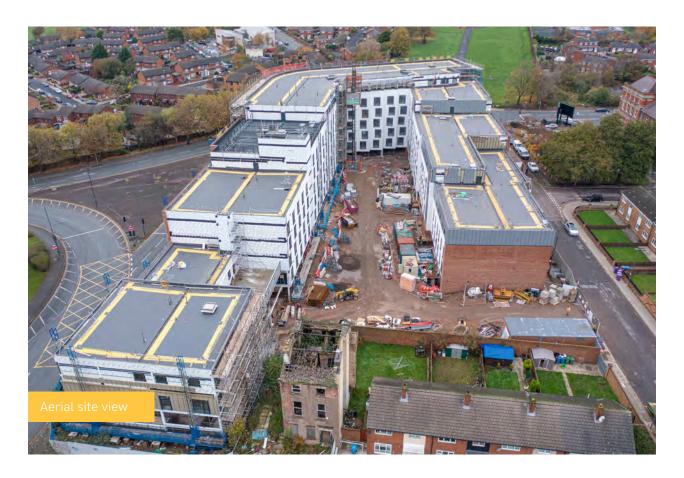

## December 2022

Lift installation has now commenced at ELEMENT - The Quarter, with other internal works racing ahead.

1st and 2nd fix electrical, plumbing and heating works are all making great progress. Carpet and floor finishes are making excellent headway, as well as plaster finishes to walls and ceiling, doorframes, skirting and architrave.