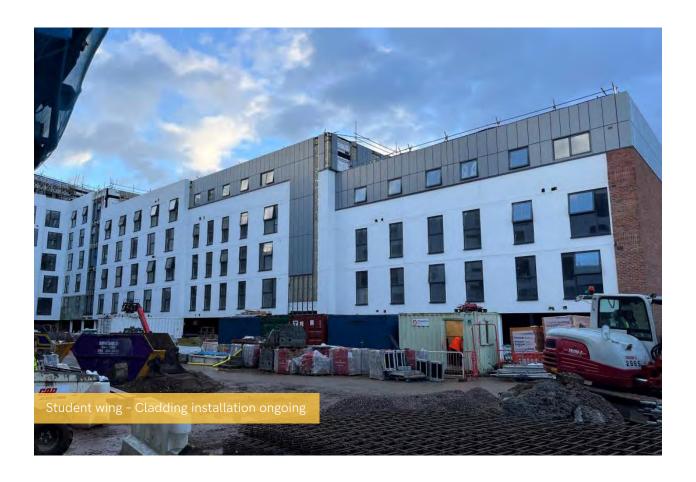

## Summary of Works Progressed

- Retaining walls and concrete beam foundations are now 85% complete
- Underground drainage is 99% progressed
- Scaffolding and mast climber access has achieved 99% progression so far
- Development to the flat roof covering including balconies is 89% complete
- Weatherboarding is 87% complete
- External windows, doors and curtain walling are 80% progressed
- External wall insulation and render is 75% progressed
- The Mansafe system is 60% complete
- The lift has been installed to 40%
- Partition wall installation is 69% complete
- Apartment ceiling installation is 50% complete
- Plaster finishes to walls and ceilings are now 55% progressed
- 1st fix electrical is 86% progressed with plumbing and heating at 82% complete
- 2nd fix electrical is 19% complete, with plumbing and heating 10% progressed
- Kitchen units and appliances have been 36% installed so far
- Doorframes are 40% progressed
- Skirting and architrave are now 38% complete
- Bathroom sanitary fittings are 45% complete
- Wall and floor tiling are 24% progressed
- Carpet and floor finishes have made great progress
- Doors and ironmongery are 32% progressed thus far
- Decorations have been making progress and are 30% complete