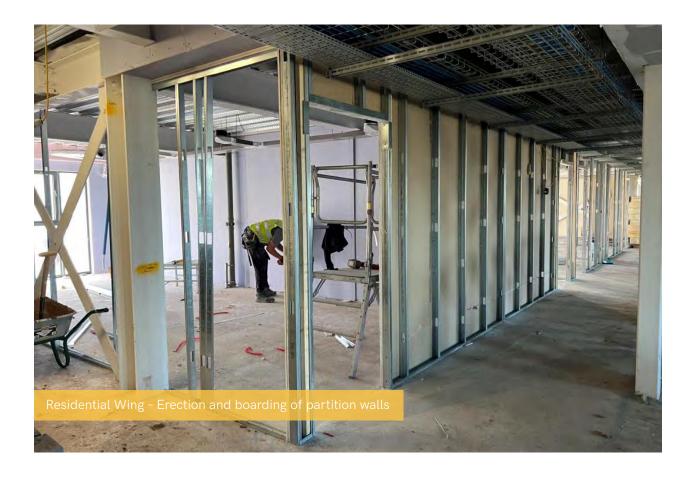

## Summary of Works Progressed

- Retaining walls and concrete beam foundations are now 85% complete
- Underground drainage is 99% progressed
- Scaffolding and mast climber access has achieved 99% progression so far
- Development to the flat roof covering including balconies is 89% complete
- Weatherboarding is 87% complete
- External windows, doors and curtain walling are 80% progressed
- External wall insulation and render is 75% progressed
- The Mansafe system is 60% complete
- The lift has been installed to 40%
- Partition wall installation is 69% complete
- Apartment ceiling installation is 50% complete
- Plaster finishes to walls and ceilings are now 55% progressed
- 1st fix electrical is 86% progressed with plumbing and heating at 82% complete
- 2nd fix electrical is 19% complete, with plumbing and heating 10% progressed
- Kitchen units and appliances have been 36% installed so far
- Doorframes are 40% progressed
- Skirting and architrave are now 38% complete
- Bathroom sanitary fittings are 45% complete
- Wall and floor tiling are 24% progressed
- Carpet and floor finishes have made great progress
- Doors and ironmongery are 32% progressed thus far
- Decorations have been making progress and are 30% complete