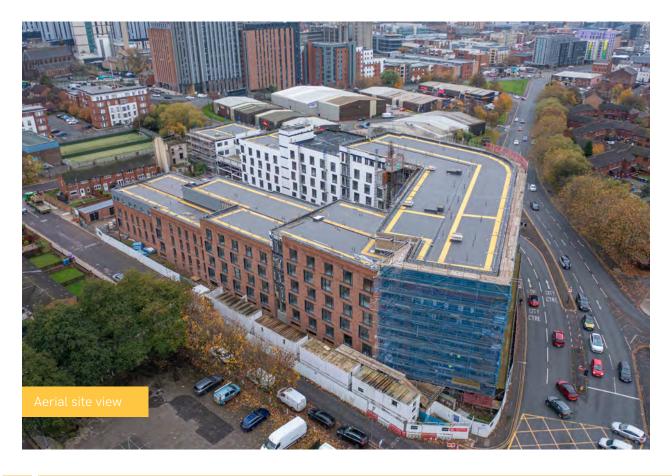

## December 2022

Lift installation has now commenced at ELEMENT - The Quarter, with other internal works racing ahead.

1st and 2nd fix electrical, plumbing and heating works are all making great progress. Carpet and floor finishes are making excellent headway, as well as plaster finishes to walls and ceiling, doorframes, skirting and architrave.