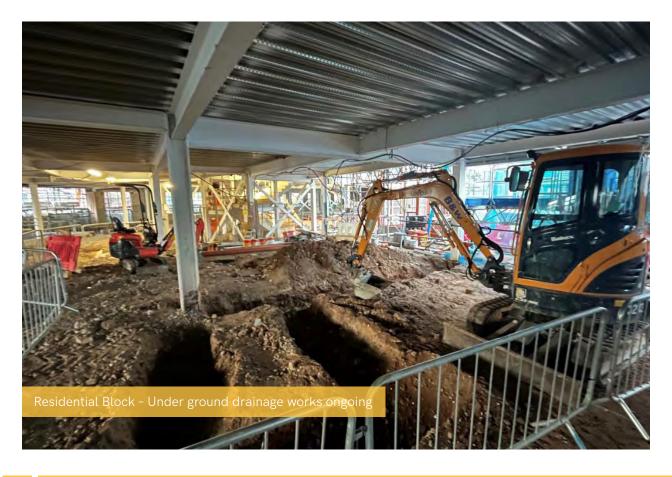

## Summary of Works Progressed

- Retaining walls and concrete beam foundations are now 85% complete
- Underground drainage is 99% progressed
- Scaffolding and mast climber access has achieved 99% progression so far
- Development to the flat roof covering including balconies is 89% complete
- Weatherboarding is 87% complete
- External windows, doors and curtain walling are 80% progressed
- External wall insulation and render is 75% progressed
- The Mansafe system is 60% complete
- The lift has been installed to 40%
- Partition wall installation is 69% complete
- Apartment ceiling installation is 50% complete
- Plaster finishes to walls and ceilings are now 55% progressed
- 1st fix electrical is 86% progressed with plumbing and heating at 82% complete
- 2nd fix electrical is 19% complete, with plumbing and heating 10% progressed
- Kitchen units and appliances have been 36% installed so far
- Doorframes are 40% progressed
- Skirting and architrave are now 38% complete
- Bathroom sanitary fittings are 45% complete
- Wall and floor tiling are 24% progressed
- Carpet and floor finishes have made great progress
- Doors and ironmongery are 32% progressed thus far
- Decorations have been making progress and are 30% complete