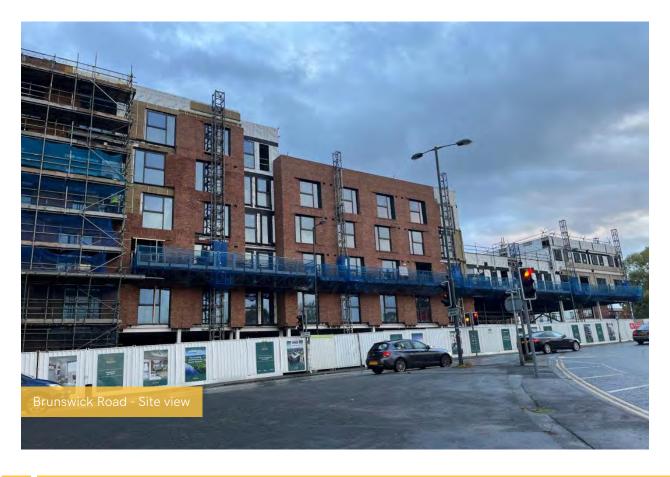

## Summary of Works Progressed

- Retaining walls and concrete beam foundations are now 85% complete
- Underground drainage is 99% progressed
- Scaffolding and mast climber access has achieved 99% progression so far
- Development to the flat roof covering including balconies is 89% complete
- Weatherboarding is 87% complete
- External windows, doors and curtain walling are 80% progressed
- External wall insulation and render is 75% progressed
- The Mansafe system is 60% complete
- The lift has been installed to 40%
- Partition wall installation is 69% complete
- Apartment ceiling installation is 50% complete
- Plaster finishes to walls and ceilings are now 55% progressed
- 1st fix electrical is 86% progressed with plumbing and heating at 82% complete
- 2nd fix electrical is 19% complete, with plumbing and heating 10% progressed
- Kitchen units and appliances have been 36% installed so far
- Doorframes are 40% progressed
- Skirting and architrave are now 38% complete
- Bathroom sanitary fittings are 45% complete
- Wall and floor tiling are 24% progressed
- Carpet and floor finishes have made great progress
- Doors and ironmongery are 32% progressed thus far
- Decorations have been making progress and are 30% complete