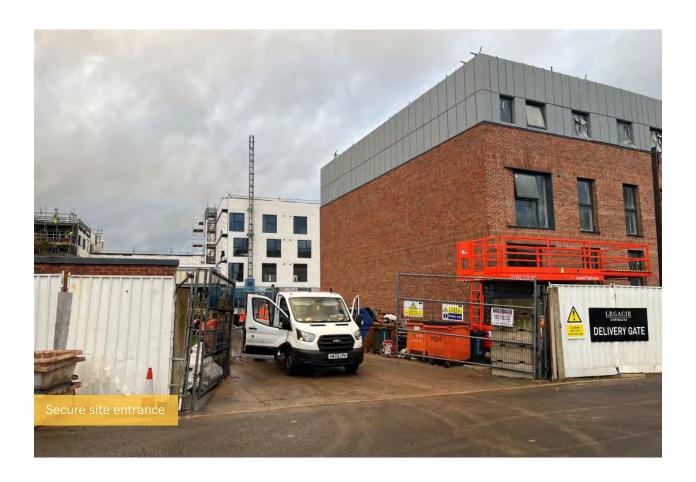

## Summary of Works Progressed

- Retaining walls and concrete beam foundations are now 85% complete
- Underground drainage is 99% progressed
- Scaffolding and mast climber access has achieved 99% progression so far
- Development to the flat roof covering including balconies is 89% complete
- Weatherboarding is 87% complete
- External windows, doors and curtain walling are 80% progressed
- External wall insulation and render is 75% progressed
- The Mansafe system is 60% complete
- The lift has been installed to 40%
- Partition wall installation is 69% complete
- Apartment ceiling installation is 50% complete
- Plaster finishes to walls and ceilings are now 55% progressed
- 1st fix electrical is 86% progressed with plumbing and heating at 82% complete
- 2nd fix electrical is 19% complete, with plumbing and heating 10% progressed
- Kitchen units and appliances have been 36% installed so far
- Doorframes are 40% progressed
- Skirting and architrave are now 38% complete
- Bathroom sanitary fittings are 45% complete
- Wall and floor tiling are 24% progressed
- Carpet and floor finishes have made great progress
- Doors and ironmongery are 32% progressed thus far
- Decorations have been making progress and are 30% complete