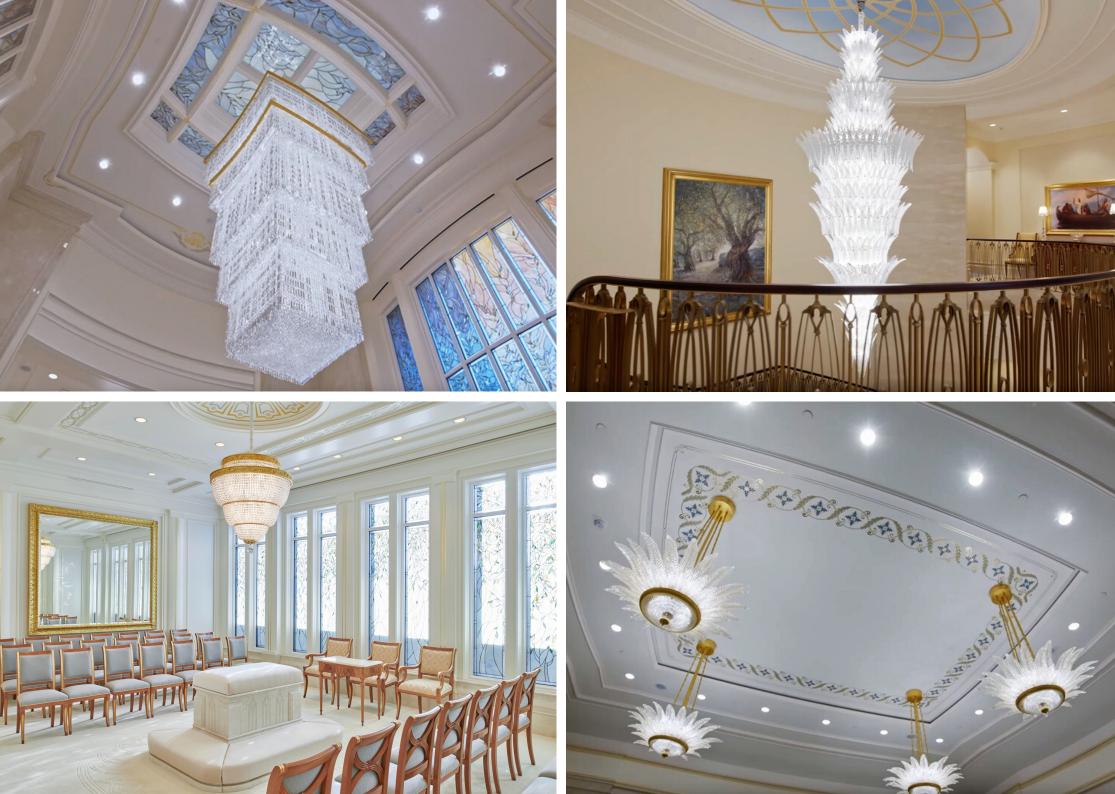

# LDS TEMPLE ROME

Our Chandeliers pay Homage to the new LDS temple in Rome.

We are proud to have been part of this monumental Project for LDS , the project was very challenging.

Immense time was invested on creating the ultimate definition of luxury vs Jewel like lighting features.

Via di Settebagni, 376, Rome, Italy

With special thanks to Architect / VCBO Niels Valentiner The church of Jesus Christ of Latter Day Saints © By Intellectual Reserve, Inc.

# To Stand the test of time...

Of all our high end lighting projects this was one of our most ambitious. A unique and luxurious realisation of classical and artistic pieces. We were given specifics to work with by the clients Architects, we worked together with the clients' designers. One of the most difficult aspects of producing almost Mother Nature looking pieces was to go back to the drawing board and measure lighting hues, kelvins, reflection with glass, weight ratios versus lightweight frame.

# How we did it?

The balance had to be calibrated so precisely that anything above and beyond would be too obvious, lighting hotspots were no longer visible. We did lots of research and mock-ups to balance the right sort of crystal which ended up being 3 layers of Swarovski Strass Crystal and a combination of 24ct gold leafing for all external hardware elements. The result of which now speaks for itself, a long journey to achieve unblemished pieces of art that to me feel like they have been born by some natural bio non mechanical creation.