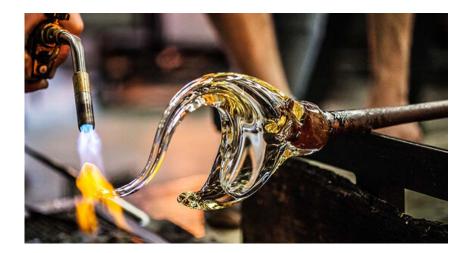

### Experience

Rocco Borghese lighting is constructed with the finest quality blend of Venetian soda glass and crystal mix, or pure synthetic crystal. Many decades of research and experimentation has led to the development of many exquisite glass finish options, including ribbed with slight obscurity, and the clean look of the crystal droplets. These can be created as hollow tubes to avoid weight issues. Internal frames are designed with minimal obstructions and now include the latest advanced super-strong but almost invisible micro-wires.

### Implementation

once all the elements have been chosen and the workshop drawings approved by the client, the production department will start the new creation, which will be handmade throughout. A hand-blown glass sculpture is the embodiment of an artist's vision brought to life by the effort and skills of our craftsmen. Its luxurious and unique essence can never be replaced by machine-made alternatives