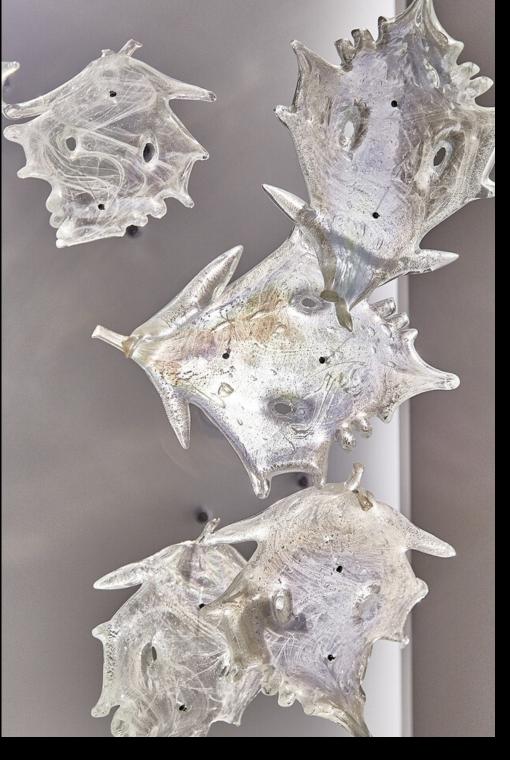

### Attention to detail

Our chandeliers are composed of hundreds of blown glass elements that together, make up elaborate, intricate compositions. True luxury lighting on a grand scale. The difference in feel, texture and lustre quality when compared to scientific or borosilicate glass used by some manufacturers is huge. Our glass will not tarnish or yellow, unlike other cheaper offerings. In terms of weight it is very important to have lightness without too much transparency. This is something we carefully consider with all our designs.