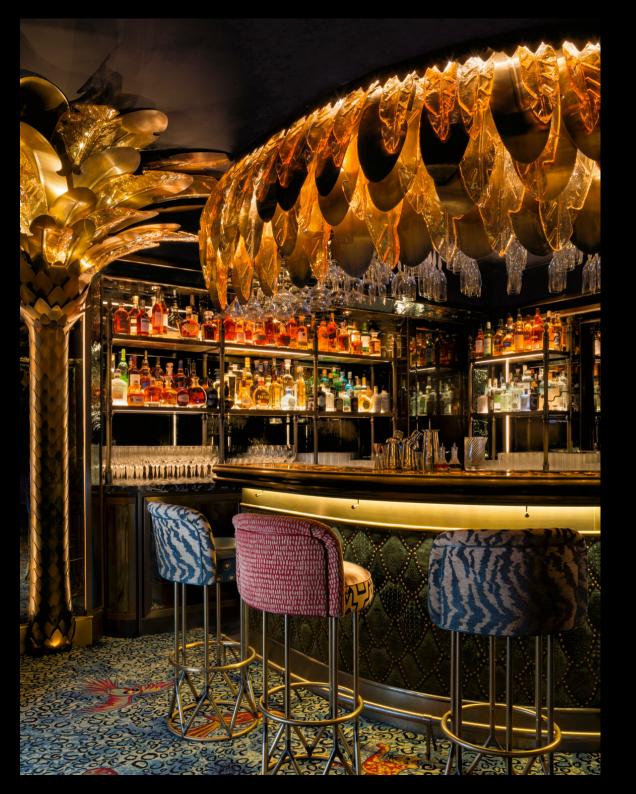

### A N N A B E L S Located in Mayfair

This was one of the recent challenging projects at this famous venue in London's Berkeley Square.

There is a huge wall of roses for the female vanity created in various shades of pinks and Verde Leaf greens that are meticulously lit with hidden halo lighting.

The Main Bar area had over 30 full size palm trees where the leaves had to be detailed in translucent champagne glass

we also created cove glass leaf lighting with massively challenging bar canopy that was intricately put together and internally lit.

We are proud to have been the main glass artists for the development of this project.

With special thanks to Interior Designer /Martin Brudinski Photographer/James Mc Donald SENSO DEL ARTE