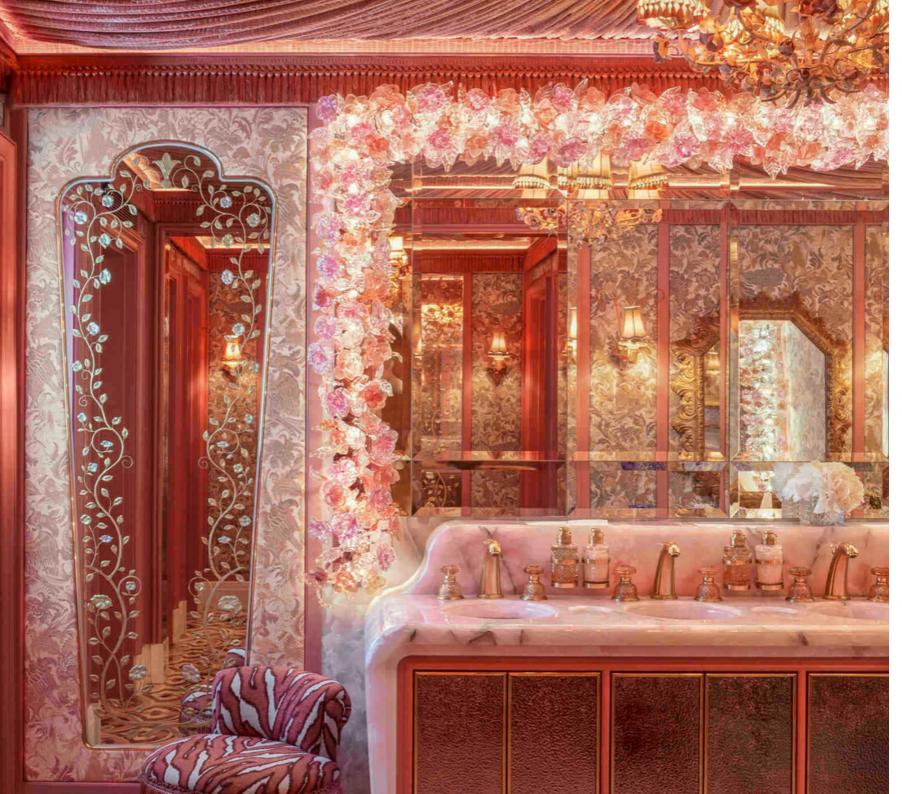

### A N N A B E L S Located in Mayfair

This was one of the recent challenging projects at this famous venue in London's Berkeley Square.

There is a huge wall of roses for the female vanity created in various shades of pinks and Verde Leaf greens that are meticulously lit with hidden halo lighting.