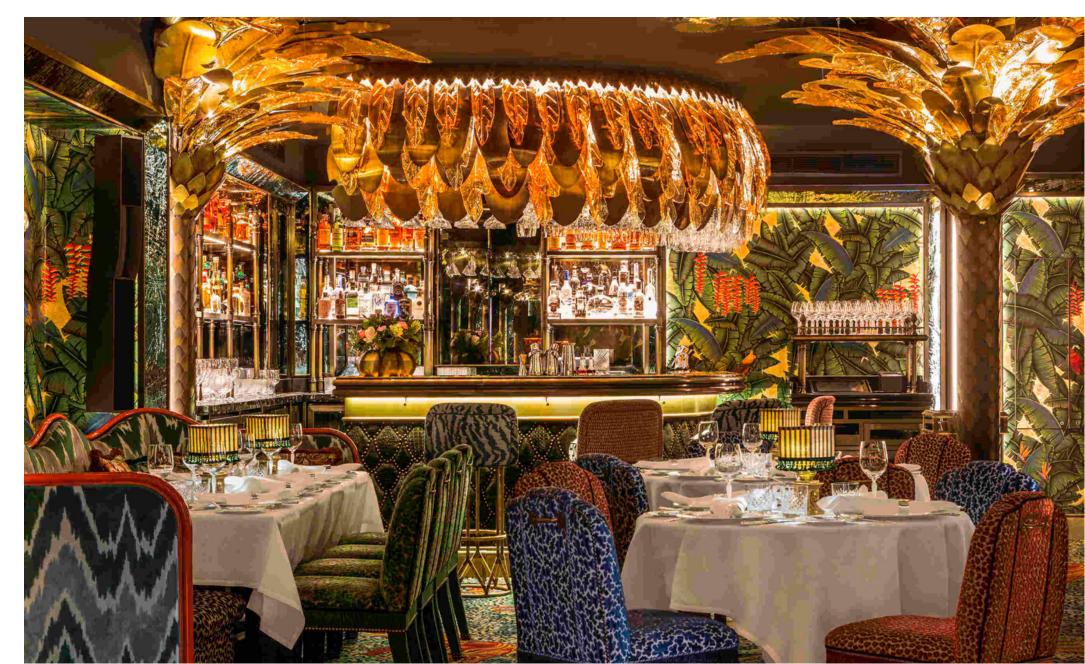

### A N N A B E L S Located in Mayfair

This was one of the recent challenging projects at this famous venue in London's Berkeley Square.

There is a huge wall of roses for the female vanity created in various shades of pinks and Verde Leaf greens that are meticulously lit with hidden halo lighting.

The Main Bar area had over 30 full size palm trees where the leaves had to be detailed in translucent champagne glass

we also created cove glass leaf lighting with massively challenging bar canopy that was intricately put together and internally lit.

We are proud to have been the main glass artists for the development of this project.

With special thanks to Interior Designer /Martin Brudinski Photographer/James Mc Donald SENSO DEL ARTE