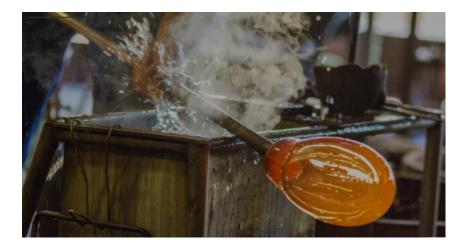

### Attention to detail

Our chandeliers are composed of hundreds of blown glass elements that together, make up elaborate, intricate compositions. True luxury lighting on a grand scale. The difference in feel, texture and lustre quality when compared to scientific or borosilicate glass used by some manufacturers is huge. Our glass will not tarnish or yellow, unlike other cheaper offerings. In terms of weight it is very important to have lightness without too much transparency. This is something we carefully consider with all our designs.

### Implementation

once all the elements have been chosen and the workshop drawings approved by the client, the production department will start the new creation, which will be handmade throughout. A hand-blown glass sculpture is the embodiment of an artist's vision brought to life by the effort and skills of our craftsmen. Its luxurious and unique essence can never be replaced by machine-made alternatives