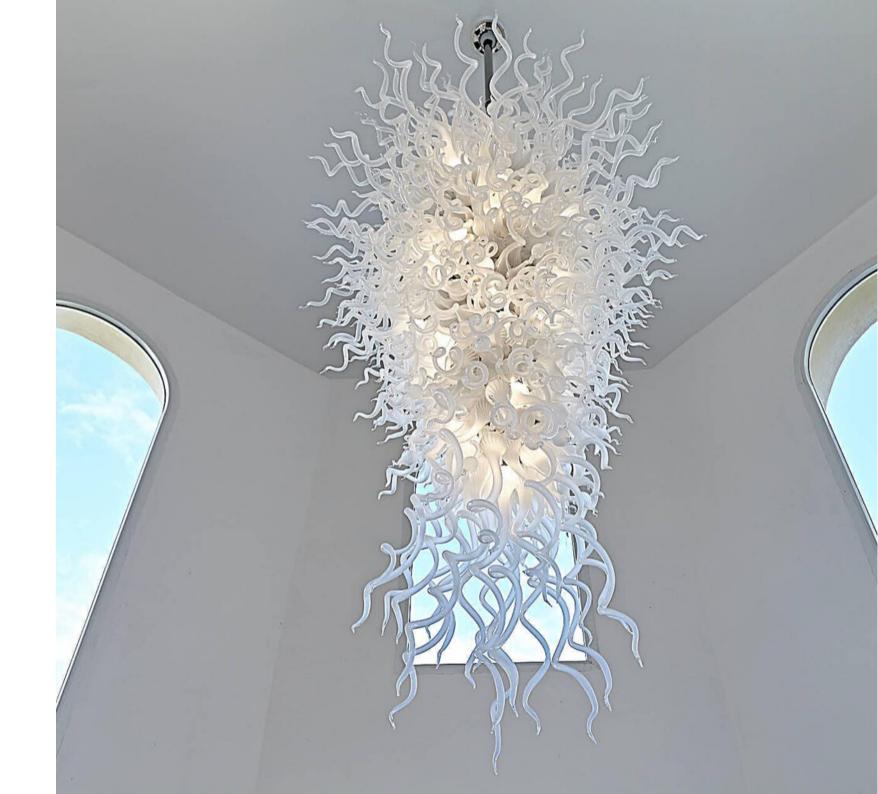

# To Stand the test of time...

Of all our high end lighting projects this was one of our most ambitious. A unique and luxurious realisation of classical and artistic pieces. We were given specifics to work with by the clients Architects, we worked together with the clients' designers. One of the most difficult aspects of producing almost Mother Nature looking pieces was to go back to the drawing board and measure lighting hues, kelvins, reflection with glass, weight ratios versus lightweight frame.

# How we did it?

The balance had to be calibrated so precisely that anything above and beyond would be too obvious, lighting hotspots were no longer visible. We did lots of research and mock-ups to balance the right sort of crystal which ended up being 3 layers of Swarovski Strass Crystal and a combination of 24ct gold leafing for all external hardware elements. The result of which now speaks for itself, a long journey to achieve unblemished pieces of art that to me feel like they have been born by some natural bio non mechanical creation.