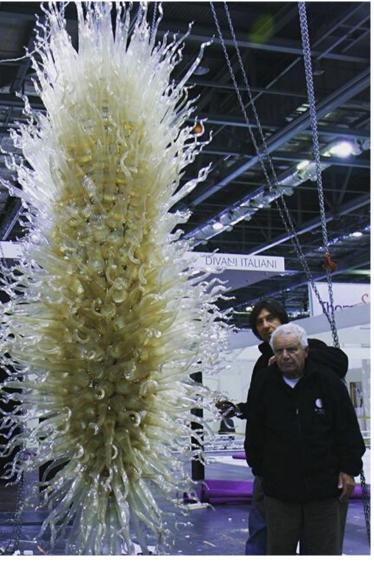

### Attention to detail

Our chandeliers are composed of hundreds of blown glass elements that together, make up elaborate, intricate compositions. True luxury lighting on a grand scale. The difference in feel, texture and lustre quality when compared to scientific or borosilicate glass used by some manufacturers is huge. Our glass will not tarnish or yellow, unlike other cheaper offerings. In terms of weight it is very important to have lightness without too much transparency. This is something we carefully consider with all our designs.

# The Borghese Family

Many years of experience, passion, skilled craftsmanship and an unimaginable pride in our work ensure that all our chandeliers exude life and soul. We create 'art within glass' and add light to produce not only a high-end chandelier fit for a palace but also an experience that we hope you will enjoy from the moment our work is installed. The Borghese family have become experts in creating luxury lighting. Rocco Borghese, head designer, ensures the family business continues to design high end bespoke, artistic, modern, contemporary, traditional and unique glass work for a range of clients across the globe.