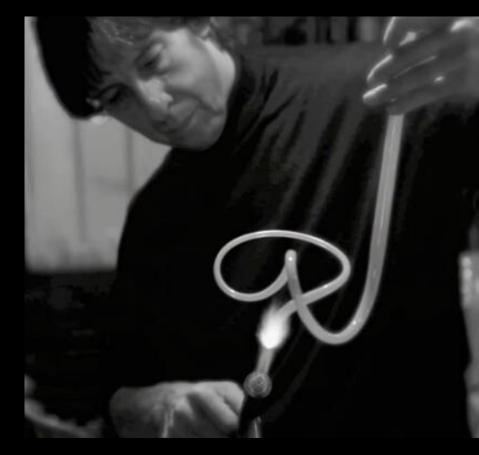

### Implementation

once all the elements have been chosen and the workshop drawings approved by the client, the production department will start the new creation, which will be handmade throughout. A hand-blown glass sculpture is the embodiment of an artist's vision brought to life by the effort and skills of our craftsmen. Its luxurious and unique essence can never be replaced by machine-made alternatives