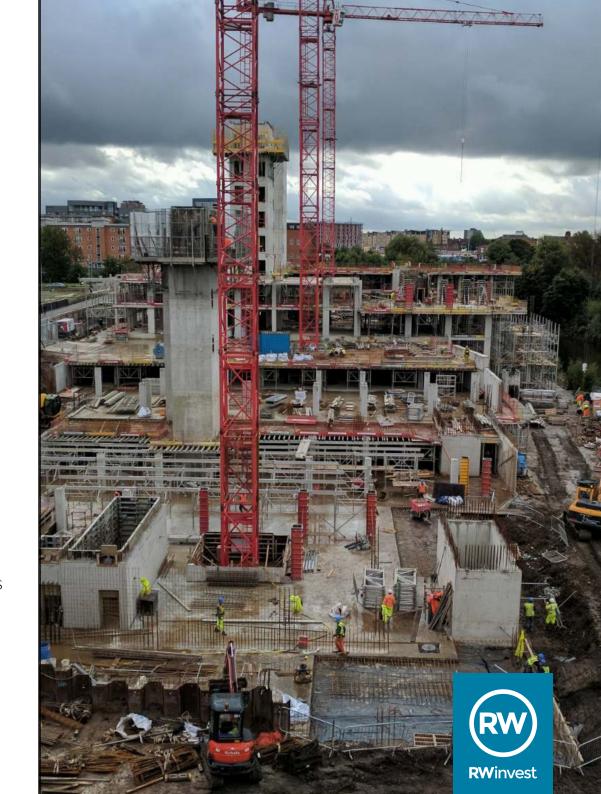

## What's New?

Notable progress on-site this month can be seen within all kitchens up to level 5, which are now fitted. In addition, joinery is progressing well across all floors up to level 5.

Decorating is progressing steadily up to the second floor and sanitary installations are being fitted on the 3rd floor along with second-fix joinery. The window frame is 90% installed with external insulation and brickwork also underway.

On all floors up to level 3, tiling is progressing and on the building's top floor, partition works are being completed, ready for plastering.

Furthermore, envelope final stages are being completed and the roofing is also fully installed.