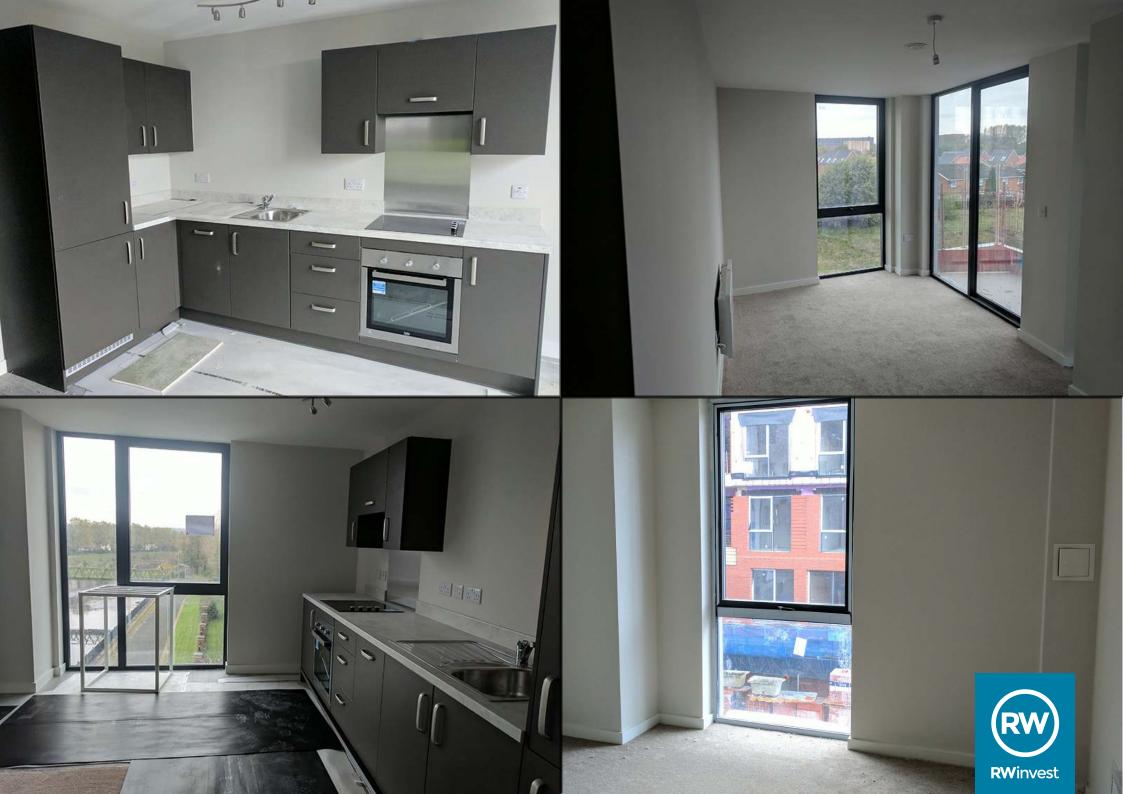

## What's New?

Notable progress on-site this month can be seen within all kitchens up to level 5, which are now fitted. In addition, joinery is progressing well across all floors up to level 5.

Decorating is progressing steadily up to the second floor and sanitary installations are being fitted on the 3rd floor along with second-fix joinery. The window frame is 90% installed with external insulation and brickwork also underway.