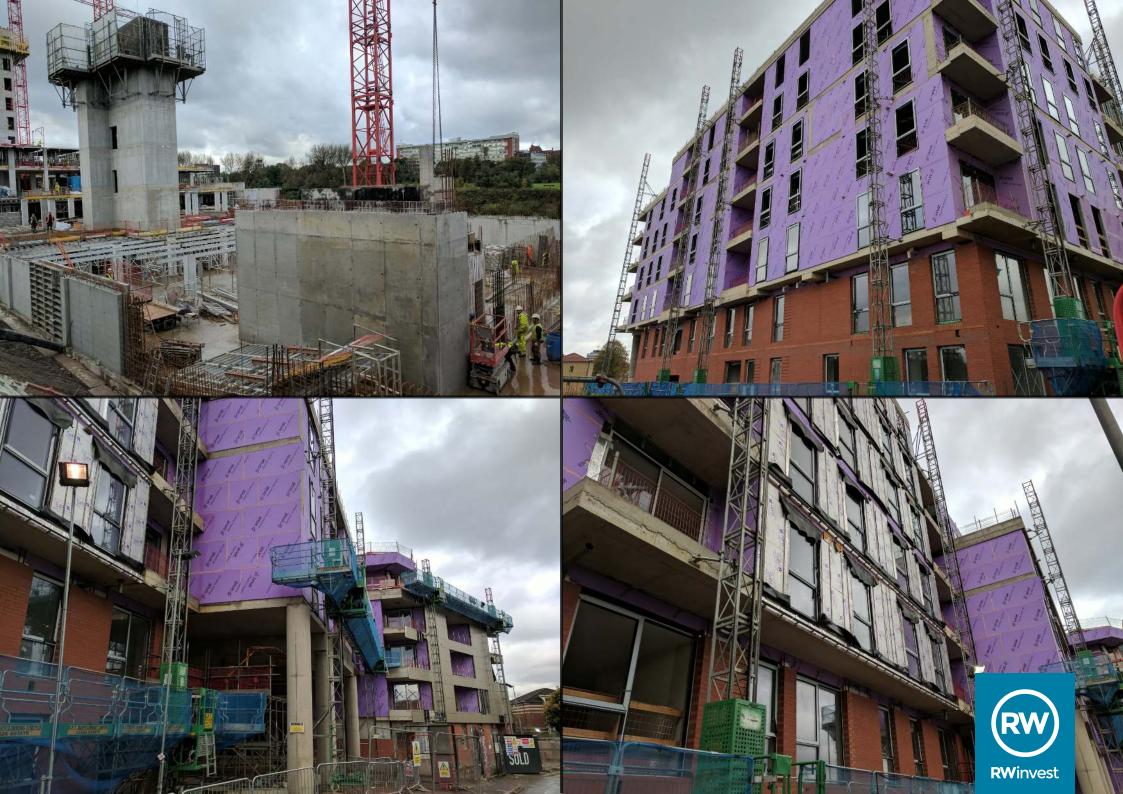

## What's New?

Notable progress on-site this month can be seen within all kitchens up to level 5, which are now fitted. In addition, joinery is progressing well across all floors up to level 5.

Decorating is progressing steadily up to the second floor and sanitary installations are being fitted on the 3rd floor along with second-fix joinery. The window frame is 90% installed with external insulation and brickwork also underway.

On all floors up to level 3, tiling is progressing and on the building's top floor, partition works are being completed, ready for plastering.

Furthermore, envelope final stages are being completed and the roofing is also fully installed.