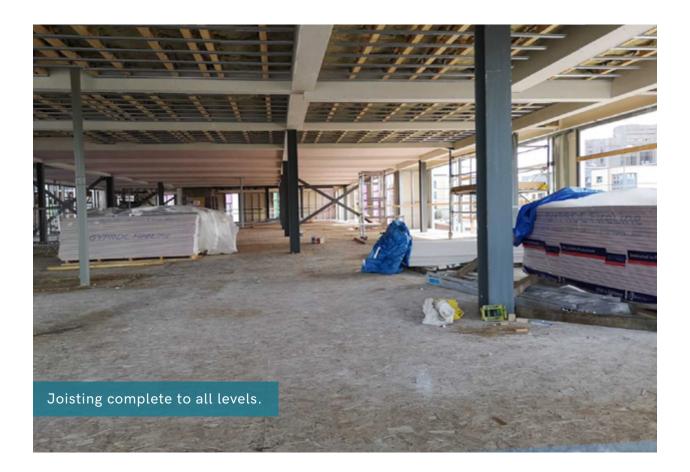

### Works Progressed

In the latest construction update for Fabric District Residence, joisting is now complete to all levels including the upper roof level. Boarding has also been completed to the roof area.