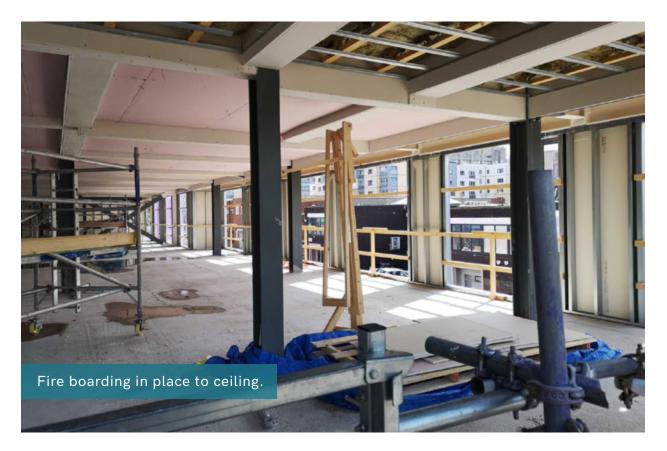

Internally, beam encasements are complete on both the 1st and 2nd floors. Resilient bar and insulation have been installed in these areas with the initial fire boarding put in place on the first two floors of the second phase.