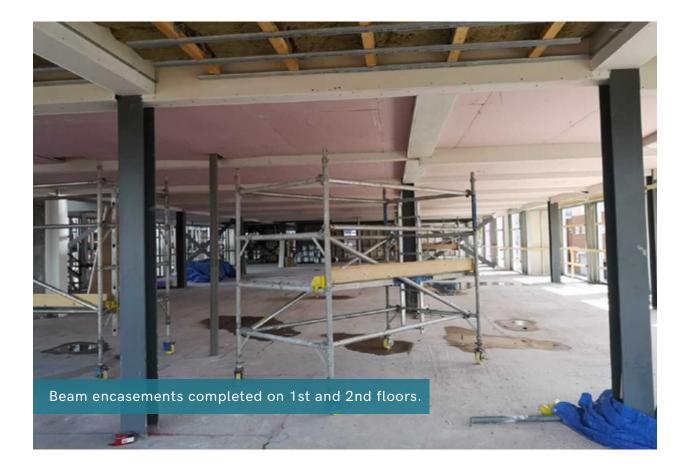

Internally, beam encasements are complete on both the 1st and 2nd floors. Resilient bar and insulation have been installed in these areas with the initial fire boarding put in place on the first two floors of the second phase.