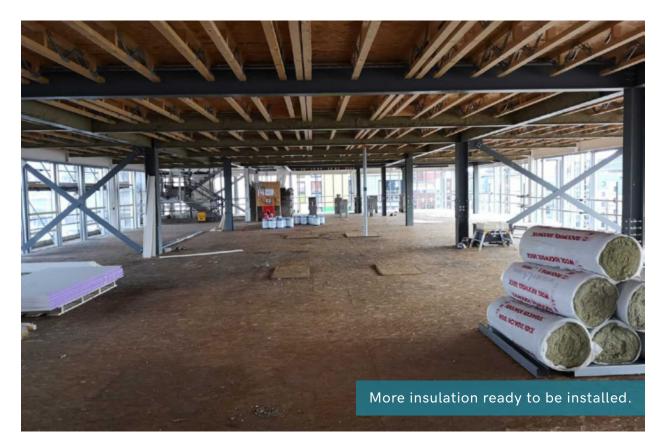

Internally, beam encasements are complete on both the 1st and 2nd floors. Resilient bar and insulation have been installed in these areas with the initial fire boarding put in place on the first two floors of the second phase.