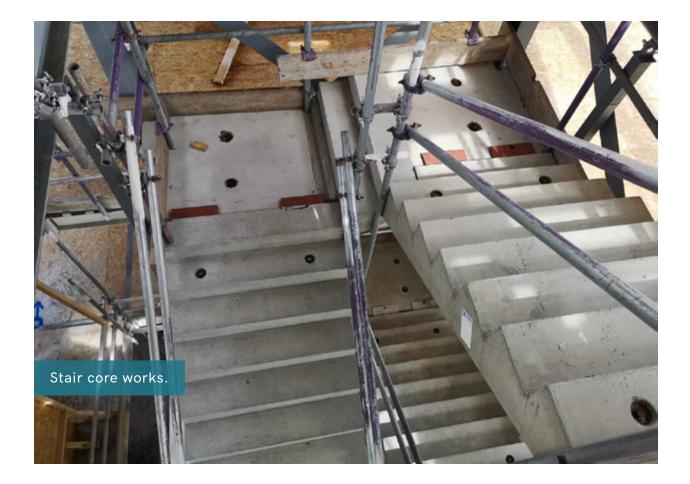

The lift shaft and stair core works are progressing to the 6th and 7th floors, and external weatherboard is completed on both main elevations.

Other tasks progressed during the period include internal drainage which is going well. Several roof outlets are now connected to the drainage system and this will continue until completion.