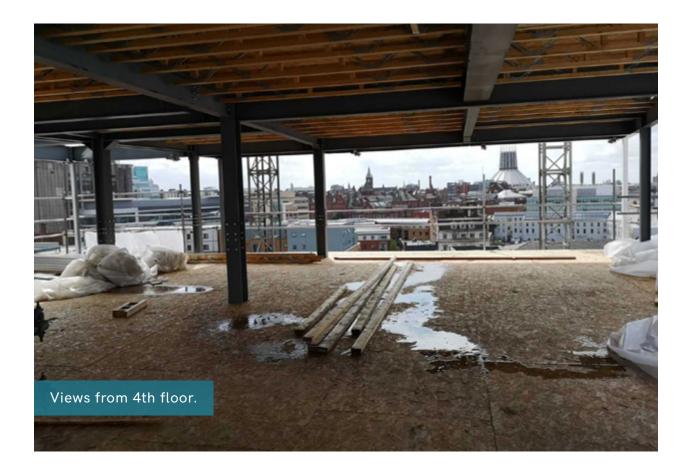

The lift shaft and stair core works are progressing to the 6th and 7th floors, and external weatherboard is completed on both main elevations.

Other tasks progressed during the period include internal drainage which is going well. Several roof outlets are now connected to the drainage system and this will continue until completion.