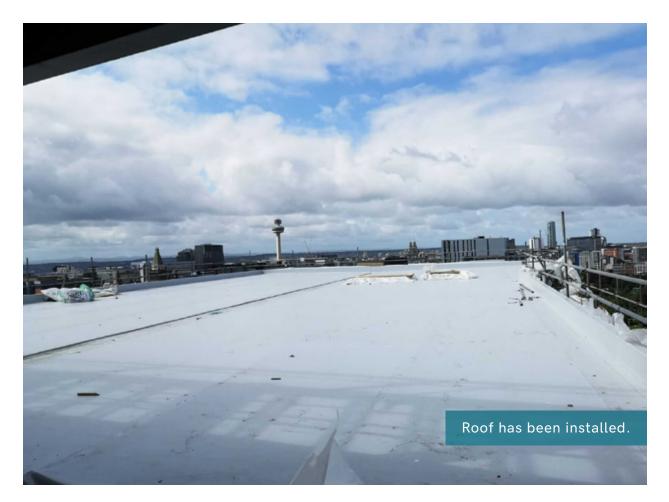

### Works Progressed

In the latest construction update for Fabric District Residence, joisting is now complete to all levels including the upper roof level. Boarding has also been completed to the roof area.