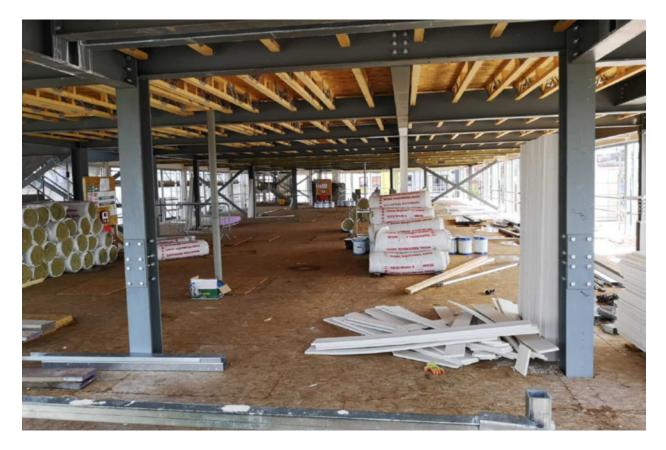

### Works Progressed

In the latest construction update for Fabric District Residence, joisting is now complete to all levels including the upper roof level. Boarding has also been completed to the roof area.